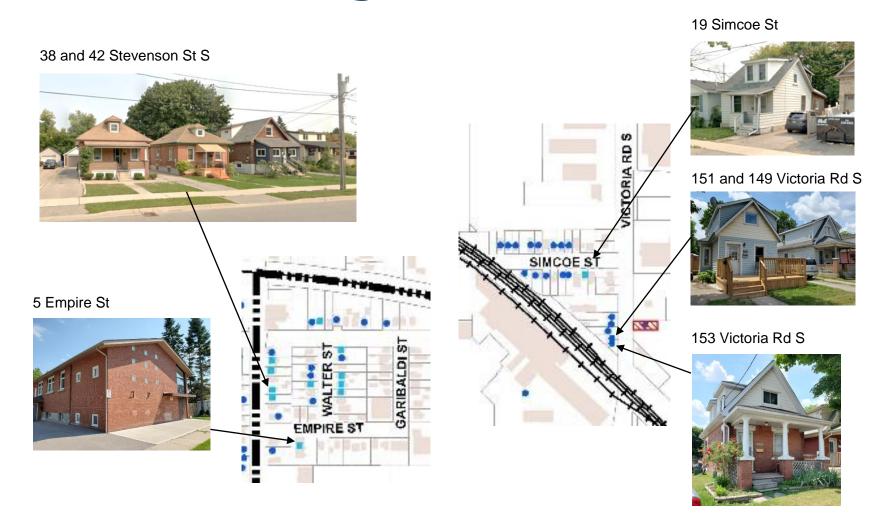

### Item 8, Proposed Listing of Properties on the Municipal Register of Cultural Heritage Properties within the York/Elizabeth Land Use Study Area

Staff Presentation: Stephen Robinson (Senior Heritage Planner); Stacey Laughlin (Senior Policy Planner) and David DeGroot (Senior Urban Designer)

#### Proposed motion:

That Heritage Guelph provides the following comments on the draft York/Elizabeth Land Use Study with respect to the proposed listing of the potential built heritage resources identified within the York/Elizabeth Land Use Study Area. (Heritage Guelph members to provide comments to be included in this motion).