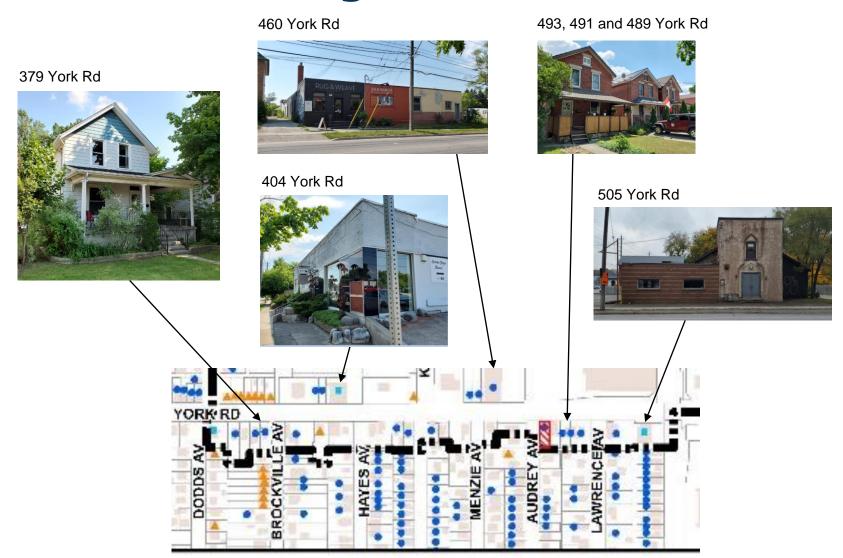

### Item 8, Proposed Listing of Properties on the Municipal Register of Cultural Heritage Properties within the York/Elizabeth Land Use Study Area

Staff Presentation: Stephen Robinson (Senior Heritage Planner); Stacey Laughlin (Senior Policy Planner) and David DeGroot (Senior Urban Designer)

#### Proposed motion:

That Heritage Guelph provides the following comments on the draft York/Elizabeth Land Use Study with respect to the proposed listing of the potential built heritage resources identified within the York/Elizabeth Land Use Study Area. (Heritage Guelph members to provide comments to be included in this motion).