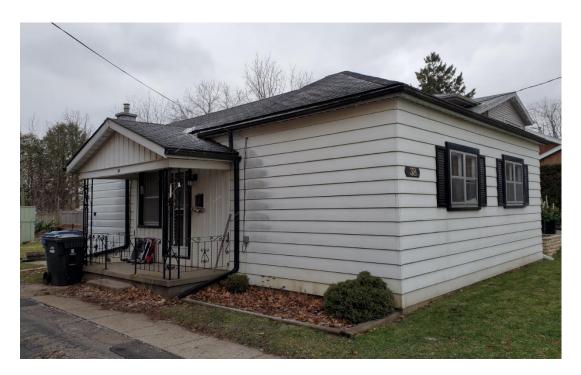

#### **Item 6, 38 Foster Avenue**

Non-listed (Couling Inventory)
Demolition permit application (20-6850 DP)

#### Staff comments

A demolition permit application has been received for 38 Foster Avenue. The property is not listed on the Municipal Register of Cultural Heritage Properties and is not designated individually or within a heritage conservation district under the Ontario Heritage Act. The building is a potential built heritage resource as it has been identified in the Couling Architectural Inventory.

38 Foster Avenue is a single-storey dwelling, clad with horizontal metal siding and with its main door in a gable roof porch facing the driveway on the east side of the property.

The original gable roof house appears to have been built between 1862 and 1877 as a building footprint appears on Lot 69 shown on Cooper's Map of the City of Guelph of 1877. The Fire Insurance Plans of Guelph show the original house as wood frame construction clad in roughcast (stucco). By 1929, Lot 69 had been severed and the red brick house now at 36 Foster Avenue had been built. The hip roof front portion of the house that faces Foster Avenue was not added until after 1946. Many unsympathetic alterations were made to the house at that time.

The house at 38 Foster Avenue has undergone a significant amount of remodeling and now contains no architectural or design value. The original house has no historical or associative value and in its heavily altered form does not contribute to the contextual value of the Foster Avenue historic streetscape.