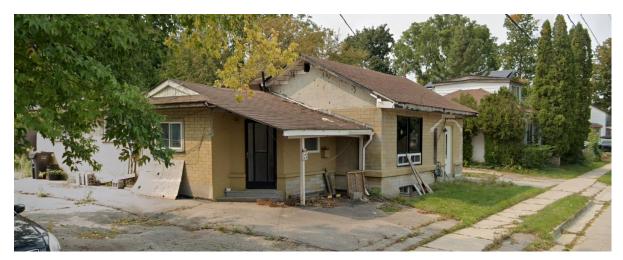

#### Item 7, 14 Jane Street

Non-listed (Couling Inventory)
Demolition permit application (20-7406 DP)

Staff recommendation

THAT Heritage Guelph does not advise that Council protect 14 Jane Street through individual designation under section 29, Part IV of the Ontario Heritage Act;

14 Jane Street is a single-storey dwelling, now clad with a mixture of modern stuccos. All windows and doors have been unsympathetically replaced (before 1974) and the wing on the south side of the property has been greatly altered to create a diagonal entrance door under an extended roofline.

The original gable roof portion of the house appears to have been built after 1877 as a building footprint is not shown on Cooper's Map of the City of Guelph of 1877. The Fire Insurance Plans of Guelph show the original house as wood frame construction clad in roughcast (stucco) and a wood shingle roof.