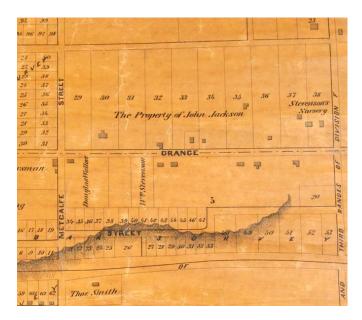

#### Part Lot 14 and 15, Plan 236

1974 (Couling)

Plan 236 (registered before 1875) – Lot 14 indicated with a star