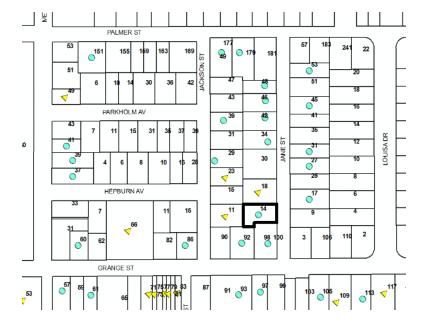

#### Item 7, 14 Jane Street

Non-listed (Couling Inventory)
Demolition permit application (20-7406 DP)

Staff recommendation

THAT Heritage Guelph does not advise that Council protect 14 Jane Street through individual designation under section 29, Part IV of the Ontario Heritage Act;

#### 14 Jane Street

#### Part Lot 14 and 15, Plan 236

A demolition permit application has been received for 14 Jane Street. The property is not listed on the Municipal Register of Cultural Heritage Properties and is not designated individually or within a heritage conservation district under the Ontario Heritage Act. The building is a potential built heritage resource as it has been identified in the Couling Architectural Inventory.