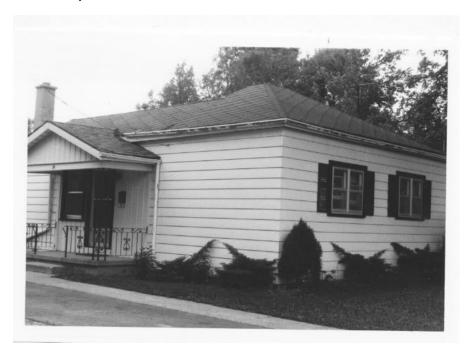

#### **Item 6, 38 Foster Avenue**

Non-listed (Couling Inventory)
Demolition permit application (20-6850 DP)

#### Staff comments

A demolition permit application has been received for 38 Foster Avenue. The property is not listed on the Municipal Register of Cultural Heritage Properties and is not designated individually or within a heritage conservation district under the Ontario Heritage Act. The building is a potential built heritage resource as it has been identified in the Couling Architectural Inventory.

38 Foster Avenue is a single-storey dwelling, clad with horizontal metal siding and with its main door in a gable roof porch facing the driveway on the east side of the property.

The original gable roof house appears to have been built between 1862 and 1877 as a building footprint appears on Lot 69 shown on Cooper's Map of the City of Guelph of 1877. The Fire Insurance Plans of Guelph show the original house as wood frame construction clad in roughcast (stucco). By 1929, Lot 69 had been severed and the red brick house now at 36 Foster Avenue had been built. The hip roof front portion of the house that faces Foster Avenue was not added until after 1946. Many unsympathetic alterations were made to the house at that time.

The house at 38 Foster Avenue has undergone a significant amount of remodeling and now contains no architectural or design value. The original house has no historical or associative value and in its heavily altered form does not contribute to the contextual value of the Foster Avenue historic streetscape.