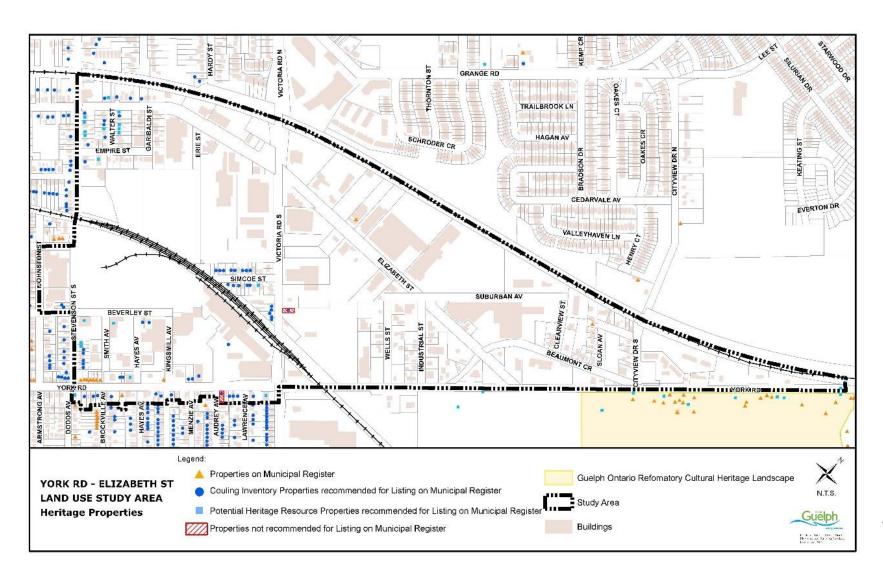

### Item 8, Proposed Listing of Properties on the Municipal Register of Cultural Heritage Properties within the York/Elizabeth Land Use Study Area

Staff Presentation: Stephen Robinson (Senior Heritage Planner); Stacey Laughlin (Senior Policy Planner) and David DeGroot (Senior Urban Designer)

#### Proposed motion:

That Heritage Guelph provides the following comments on the draft York/Elizabeth Land Use Study with respect to the proposed listing of the potential built heritage resources identified within the York/Elizabeth Land Use Study Area. (Heritage Guelph members to provide comments to be included in this motion).