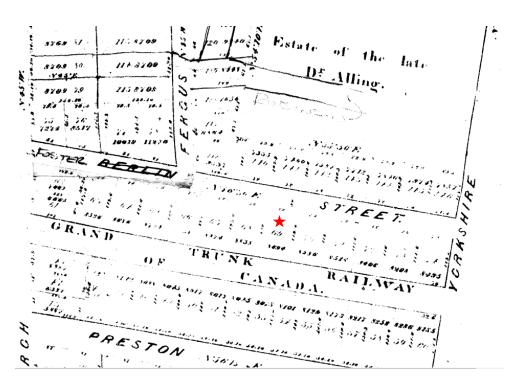

#### Part Lot 69, Plan 27

38 Foster Avenue is a single-storey dwelling, clad with horizontal metal siding and with its main door in a gable roof porch facing the driveway on the east side of the property.

The original gable roof house appears to have been built between 1862 and 1877 as a building footprint appears on Lot 69 shown on Cooper's Map of the City of Guelph of 1877. The Fire Insurance Plans of Guelph show the original house as wood frame construction clad in roughcast (stucco). By 1929, Lot 69 had been severed and the red brick house now at 36 Foster Avenue had been built. The hip roof front portion of the house that faces Foster Avenue was not added until after 1946. Many unsympathetic alterations were made to the house at that time.