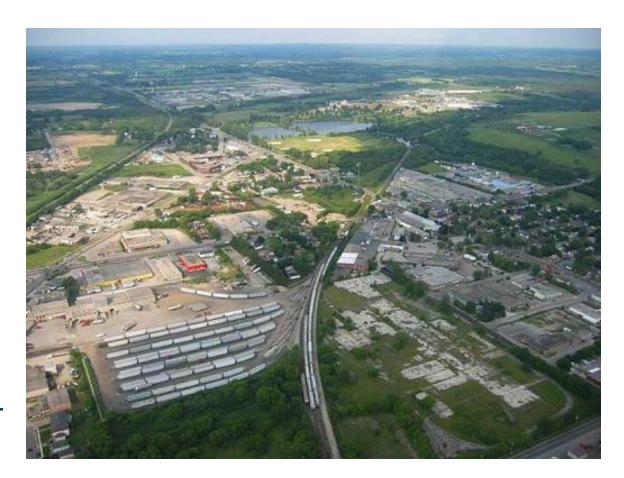

# **Study Area**

YORK RD - ELIZABETH ST LAND USE STUDY AREA 2019 Aerial

# **Study Area**

The land use study will examine the entire study area and consider the following:

- the York Road, Victoria Street and Stevenson Street frontages
- transition between residential and non-residential uses
- appropriate land uses along the rail corridor
- identifying larger scale redevelopment and new housing opportunities
- defining the Employment Area for the plan area
- examining the mixed business and service commercial land use designations