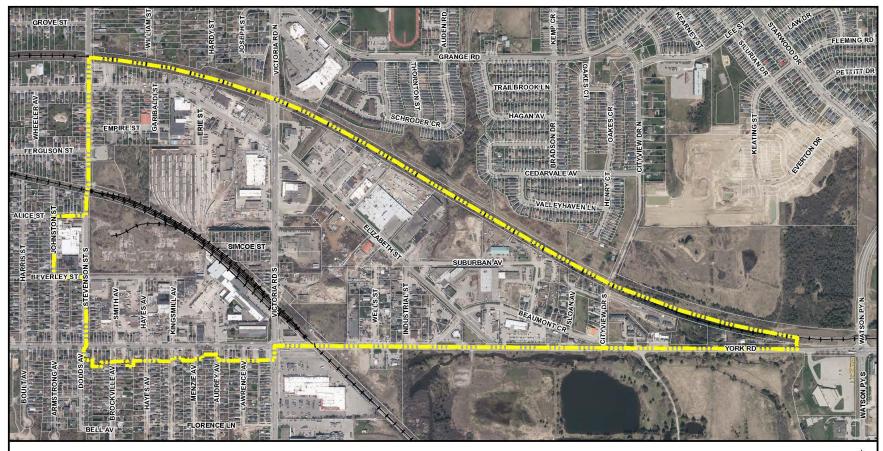

# **Study Area**

The land use study will examine the entire study area and consider the following:

- the York Road, Victoria Street and Stevenson Street frontages
- transition between residential and non-residential uses
- appropriate land uses along the rail corridor
- identifying larger scale redevelopment and new housing opportunities
- defining the Employment Area for the plan area
- examining the mixed business and service commercial land use designations