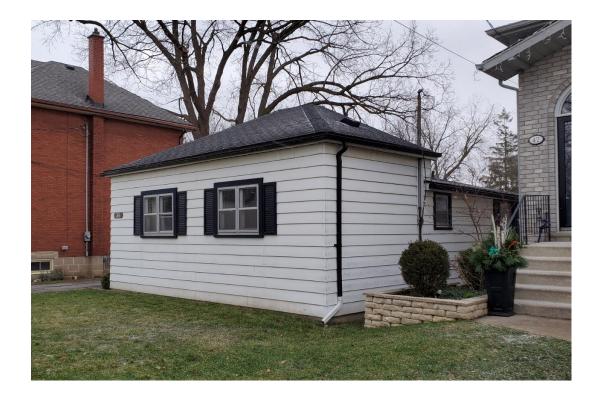

#### 14 Jane Street

#### Part Lot 14 and 15, Plan 236

A demolition permit application has been received for 14 Jane Street. The property is not listed on the Municipal Register of Cultural Heritage Properties and is not designated individually or within a heritage conservation district under the Ontario Heritage Act. The building is a potential built heritage resource as it has been identified in the Couling Architectural Inventory.

14 Jane Street is a single-storey dwelling, now clad with a mixture of modern stuccos. All windows and doors have been unsympathetically replaced (before 1974) and the wing on the south side of the property has been greatly altered to create a diagonal entrance door under an extended roofline.