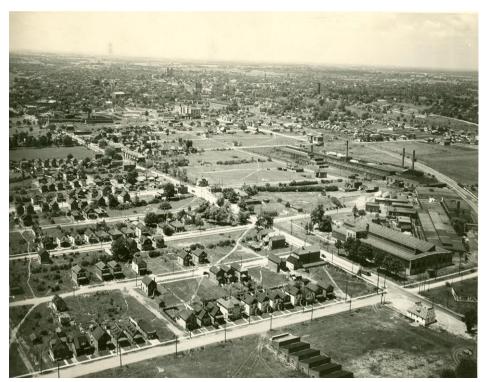

# **History of Study Area**

View of York Road at Victoria Road, 1948 (Guelph museum)

The area has roots in textiles and manufacturing and has drawn a variety of different uses over the years that include manufacturing, commercial and residential.