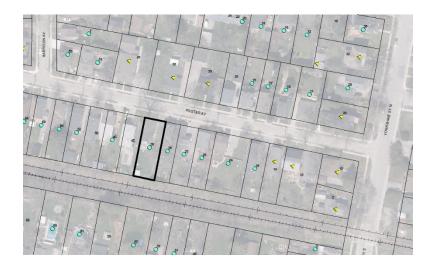

#### **Item 6, 38 Foster Avenue**

Non-listed (Couling Inventory)
Demolition permit application (20-6850 DP)

#### Part Lot 69, Plan 27

#### Staff comments

A demolition permit application has been received for 38 Foster Avenue. The property is not listed on the Municipal Register of Cultural Heritage Properties and is not designated individually or within a heritage conservation district under the Ontario Heritage Act. The building is a potential built heritage resource as it has been identified in the Couling Architectural Inventory.

38 Foster Avenue is a single-storey dwelling, clad with horizontal metal siding and with its main door in a gable roof porch facing the driveway on the east side of the property.

The original gable roof house appears to have been built between 1862 and 1877 as a building footprint appears on Lot 69 shown on Cooper's Map of the City of Guelph of 1877. The Fire Insurance Plans of Guelph show the original house as wood frame construction clad in roughcast (stucco). By 1929, Lot 69 had been severed and the red brick house now at 36 Foster Avenue had been built. The hip roof front portion of the house that faces Foster Avenue was not added until after 1946. Many unsympathetic alterations were made to the house at that time.