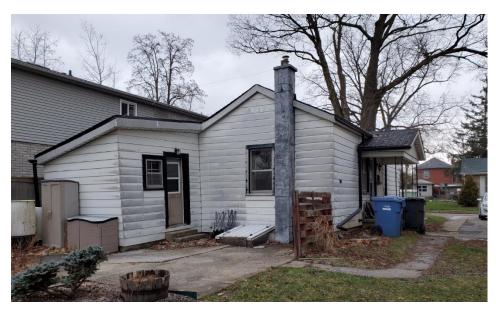

#### 14 Jane Street

#### Part Lot 14 and 15, Plan 236

A demolition permit application has been received for 14 Jane Street. The property is not listed on the Municipal Register of Cultural Heritage Properties and is not designated individually or within a heritage conservation district under the Ontario Heritage Act. The building is a potential built heritage resource as it has been identified in the Couling Architectural Inventory.

14 Jane Street is a single-storey dwelling, now clad with a mixture of modern stuccos. All windows and doors have been unsympathetically replaced (before 1974) and the wing on the south side of the property has been greatly altered to create a diagonal entrance door under an extended roofline.

The original gable roof portion of the house appears to have been built after 1877 as a building footprint is not shown on Cooper's Map of the City of Guelph of 1877. The Fire Insurance Plans of Guelph show the original house as wood frame construction clad in roughcast (stucco) and a wood shingle roof.