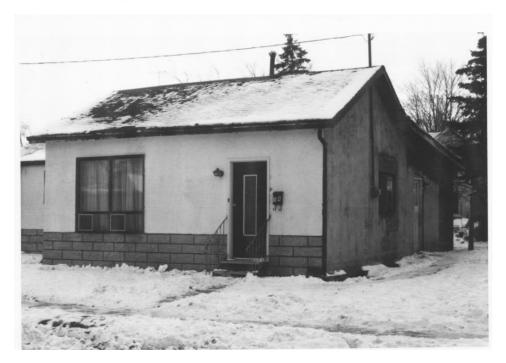

#### Staff comments

A demolition permit application has been received for 38 Foster Avenue. The property is not listed on the Municipal Register of Cultural Heritage Properties and is not designated individually or within a heritage conservation district under the Ontario Heritage Act. The building is a potential built heritage resource as it has been identified in the Couling Architectural Inventory.

38 Foster Avenue is a single-storey dwelling, clad with horizontal metal siding and with its main door in a gable roof porch facing the driveway on the east side of the property.

The original gable roof house appears to have been built between 1862 and 1877 as a building footprint appears on Lot 69 shown on Cooper's Map of the City of Guelph of 1877. The Fire Insurance Plans of Guelph show the original house as wood frame construction clad in roughcast (stucco). By 1929, Lot 69 had been severed and the red brick house now at 36 Foster Avenue had been built. The hip roof front portion of the house that faces Foster Avenue was not added until after 1946. Many unsympathetic alterations were made to the house at that time.

The house at 38 Foster Avenue has undergone a significant amount of remodeling and now contains no architectural or design value. The original house has no historical or associative value and in its heavily altered form does not contribute to the contextual value of the Foster Avenue historic streetscape.