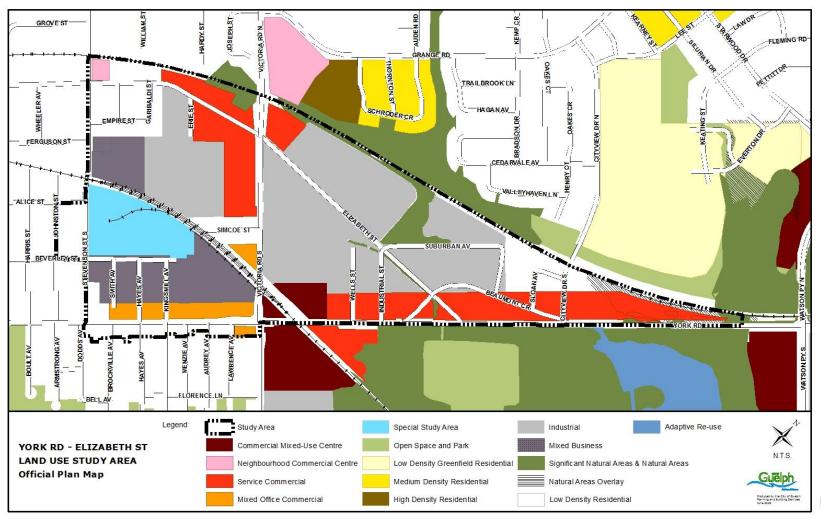

# **Study Area**

YORK RD - ELIZABETH ST LAND USE STUDY AREA 2019 Aerial

# **Study Area**

The land use study will examine the entire study area and consider the following:

- the York Road, Victoria Street and Stevenson Street frontages
- transition between residential and non-residential uses
- appropriate land uses along the rail corridor
- identifying larger scale redevelopment and new housing opportunities
- defining the Employment Area for the plan area
- examining the mixed business and service commercial land use designations

## **Current Official Plan**