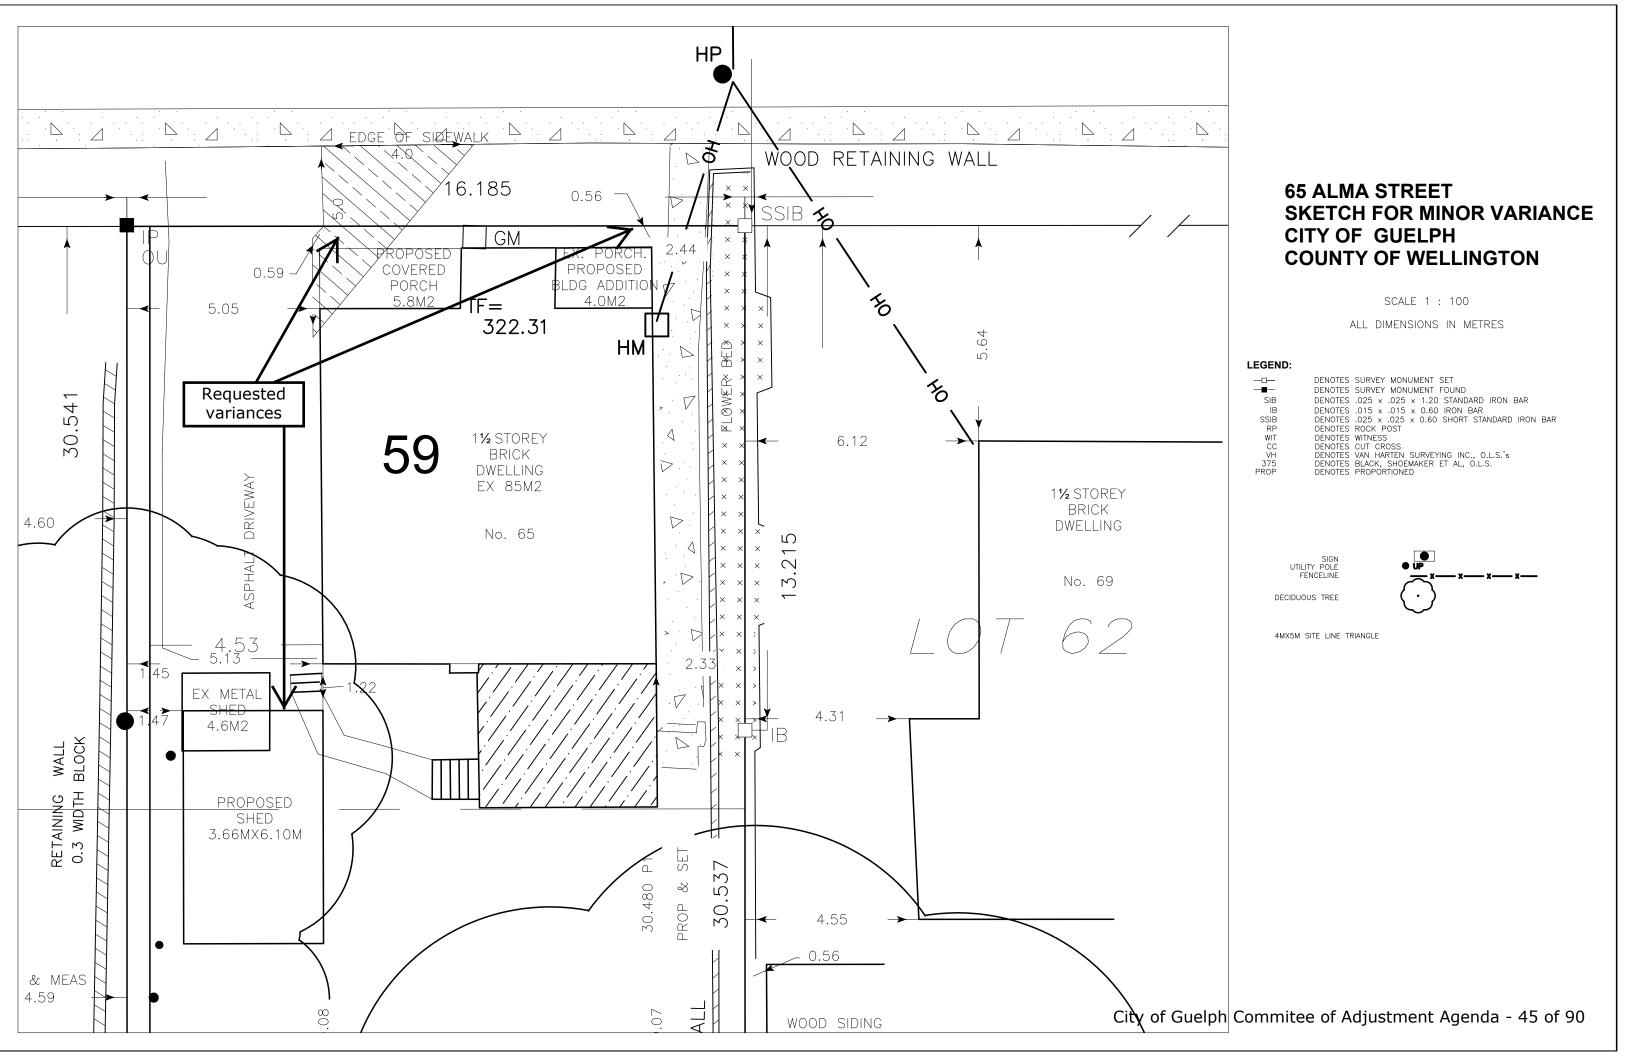

|    |        |                                                                                                                                        | Pages |
|----|--------|----------------------------------------------------------------------------------------------------------------------------------------|-------|
| 1. | Call t | to Order                                                                                                                               |       |
|    | 1.1    | Opening Remarks                                                                                                                        |       |
|    | 1.2    | Election of Chair for 2020                                                                                                             |       |
|    | 1.3    | Disclosure of Pecuniary Interest and General Nature Thereof                                                                            |       |
|    | 1.4    | Approval of Minutes                                                                                                                    | 3     |
|    | 1.5    | Requests for Withdrawal or Deferral                                                                                                    |       |
| 2. | Curre  | ent Applications                                                                                                                       |       |
|    | (App   | lication order subject to change)                                                                                                      |       |
|    |        | e notified of any of the decisions of the City of Guelph Committee of stment, you must submit a "Request for Written Decision" form.   |       |
|    | 2.1    | A-95/19 169 Gosling Gardens                                                                                                            | 16    |
|    |        | Owner: Lakhvir Johal and Sukhwinder Johal                                                                                              |       |
|    |        | Agent: Jeff Buisman, Van Harten Surveying Inc.                                                                                         |       |
|    |        | <b>Request:</b> Variances for side yard setback of proposed exterior stairs and existing front walkway                                 |       |
|    |        | Deferred from November 14, 2019 hearing                                                                                                |       |
|    | 2.2    | A-98/19 26 Woodycrest Drive                                                                                                            | 29    |
|    |        | Owner: 2254102 Ontario Limited                                                                                                         |       |
|    |        | Agent: N/A                                                                                                                             |       |
|    |        | Request: Variance for parking space location                                                                                           |       |
|    |        | Deferred from December 12, 2019 hearing                                                                                                |       |
|    | 2.3    | A-7/20 65 Alma Street South                                                                                                            | 42    |
|    |        | Owner: Marijke Van Andel                                                                                                               |       |
|    |        | Agent: Kim Pilon                                                                                                                       |       |
|    |        | <b>Request:</b> Variances for sight line and setbacks for proposed porch and front addition and height of proposed accessory structure |       |