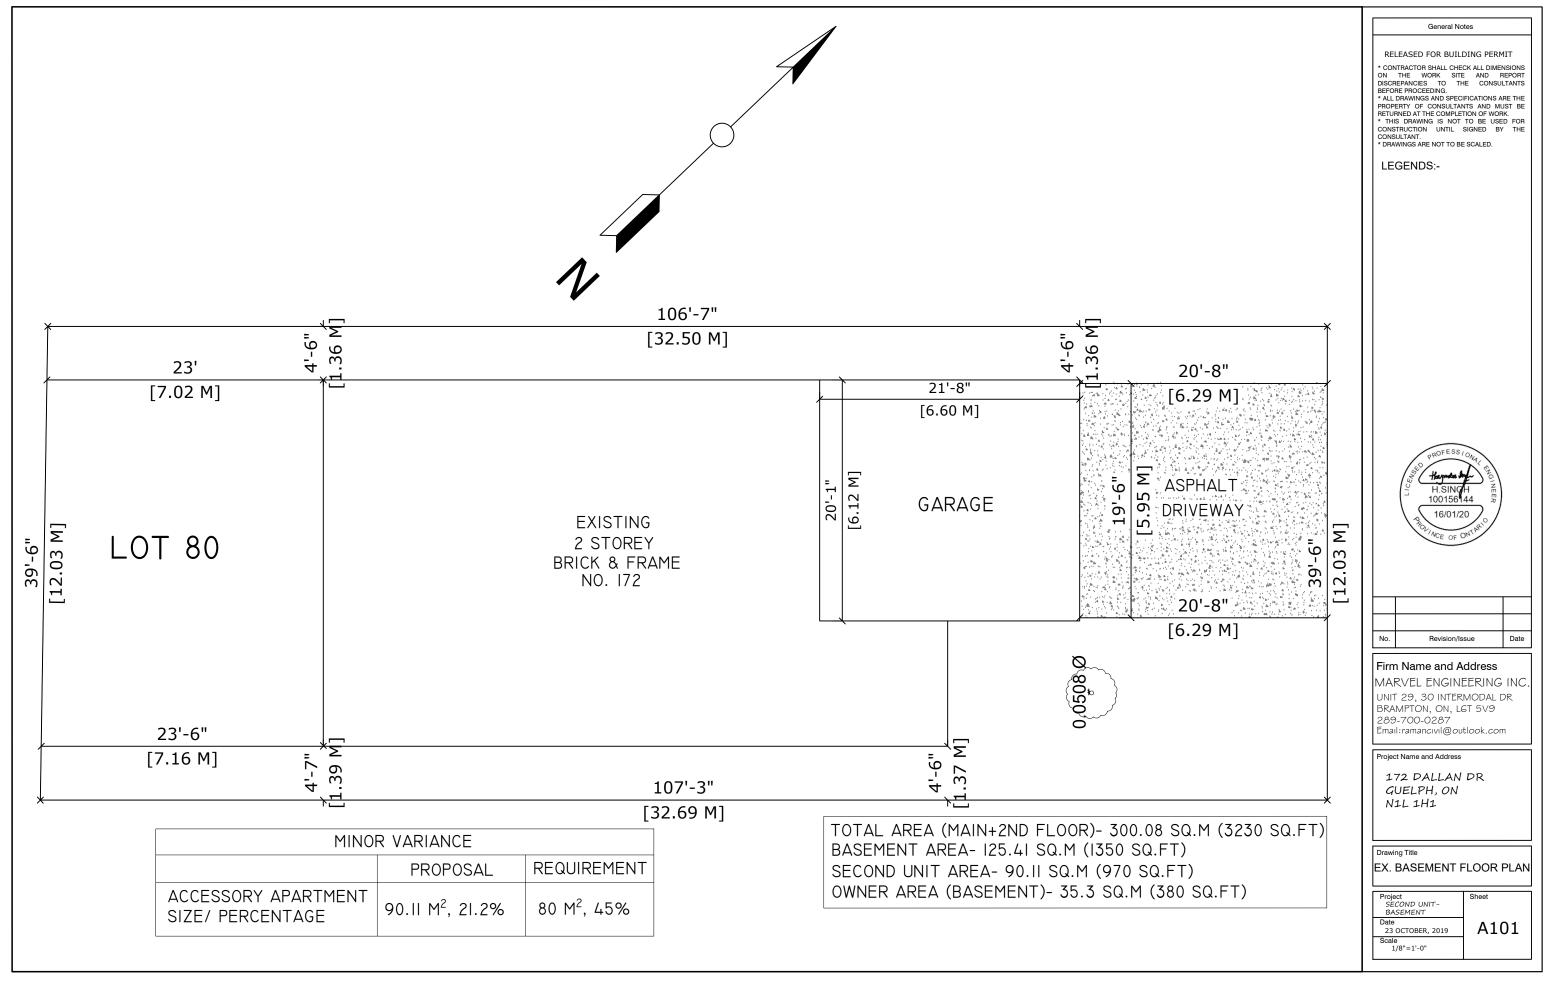

|    | 2.4   | A-8/20 7 Marigold Drive                                                                                                                | 53 |
|----|-------|----------------------------------------------------------------------------------------------------------------------------------------|----|
|    |       | Owner: Michael and Eliza Maguire                                                                                                       |    |
|    |       | <b>Agent:</b> Nancy Shoemaker, Black Shoemaker Robinson and Donaldson Limited                                                          |    |
|    |       | <b>Request:</b> Variances to permit existing setbacks and locations of existing building addition, pool deck, and accessory structures |    |
|    | 2.5   | A-9/20 172 Dallan Drive                                                                                                                | 65 |
|    |       | Owner: Sukhdev Singh Gill and Simranjit Kaur Gill                                                                                      |    |
|    |       | Agent: Raman Sandhu, Marvel Engineering Inc.                                                                                           |    |
|    |       | Request: Variance for proposed accessory apartment size                                                                                |    |
| 3. | Reque | ests                                                                                                                                   |    |
|    | 3.1   | Application Fee Refund Request for File A-2/20 (20 Edwin Street)                                                                       | 79 |
| 4. | Staff | Announcements                                                                                                                          |    |
|    | 4.1   | LPAT Decision: File A-3/19 (622 College Avenue West)                                                                                   | 81 |
|    | 4.2   | LPAT Decision: File A-52/19 (58 Memorial Crescent)                                                                                     | 86 |
| 5. | Adjou | rnment                                                                                                                                 |    |
|    |       |                                                                                                                                        |    |
|    |       |                                                                                                                                        |    |