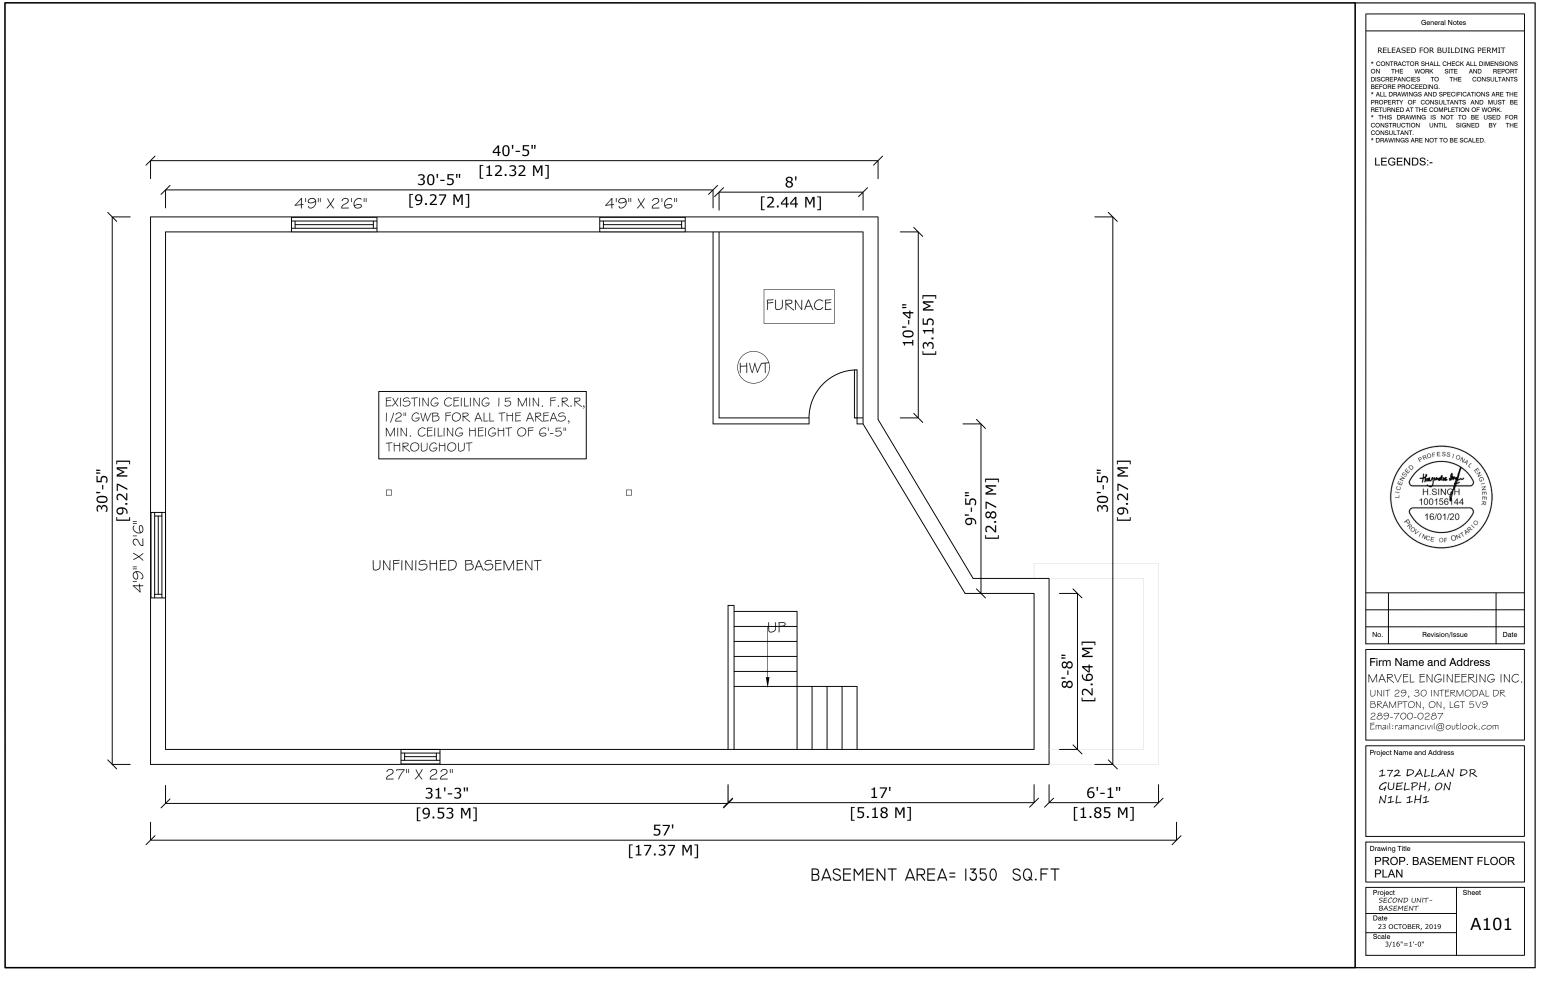

|    | 2.4   | A-8/20 7 Marigold Drive                                                                                                                | 53 |
|----|-------|----------------------------------------------------------------------------------------------------------------------------------------|----|
|    |       | Owner: Michael and Eliza Maguire                                                                                                       |    |
|    |       | <b>Agent:</b> Nancy Shoemaker, Black Shoemaker Robinson and Donaldson Limited                                                          |    |
|    |       | <b>Request:</b> Variances to permit existing setbacks and locations of existing building addition, pool deck, and accessory structures |    |
|    | 2.5   | A-9/20 172 Dallan Drive                                                                                                                | 65 |
|    |       | Owner: Sukhdev Singh Gill and Simranjit Kaur Gill                                                                                      |    |
|    |       | Agent: Raman Sandhu, Marvel Engineering Inc.                                                                                           |    |
|    |       | Request: Variance for proposed accessory apartment size                                                                                |    |
| 3. | Reque | ests                                                                                                                                   |    |
|    | 3.1   | Application Fee Refund Request for File A-2/20 (20 Edwin Street)                                                                       | 79 |
| 4. | Staff | Announcements                                                                                                                          |    |
|    | 4.1   | LPAT Decision: File A-3/19 (622 College Avenue West)                                                                                   | 81 |
|    | 4.2   | LPAT Decision: File A-52/19 (58 Memorial Crescent)                                                                                     | 86 |
| 5. | Adjou | rnment                                                                                                                                 |    |
|    |       |                                                                                                                                        |    |
|    |       |                                                                                                                                        |    |