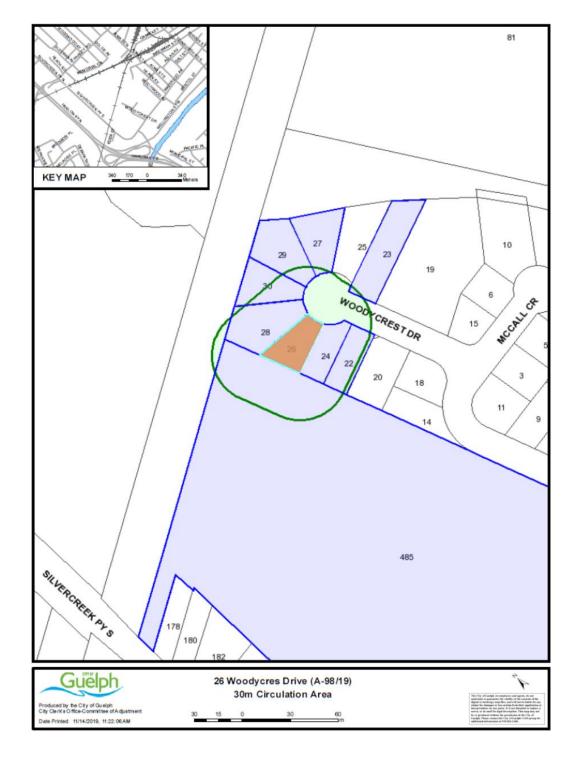

#### Location:

26 Woodycrest Drive

### **Proposal:**

The applicant is proposing to convert the existing attached garage into living space and allow the required parking space to be located on the driveway. The applicant is also proposing to construct an accessory apartment in the basement of the existing dwelling.

### **By-Law Requirements:**

The property is located in the Residential Single Detached (R1.B) Zone. A variance from Section 4.13.2.1 of Zoning By-law (1995)-14864, as amended, is being requested.

The By-law requires that in a R.1 Zone, every required parking space shall be located a minimum distance of 6 metres from the street line and to the rear of the front wall of the main building.

#### **Request:**

The applicant is seeking relief from the By-Law requirements to permit the required parking space to be located to the front of the front wall of the existing dwelling.