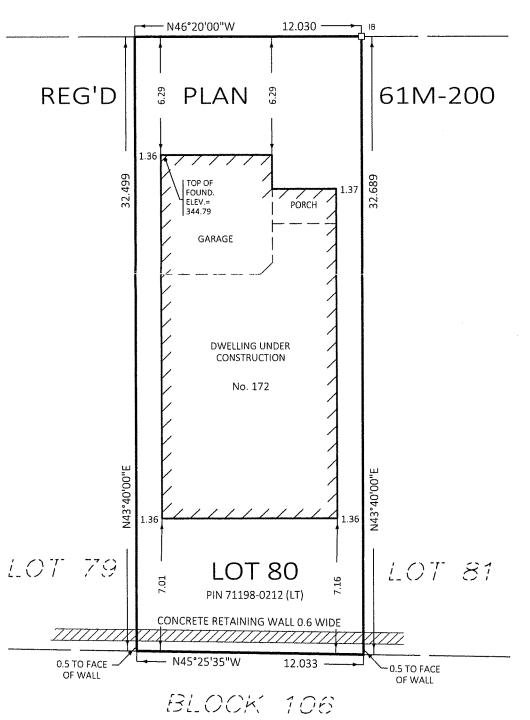

Re: Minor Variance Application & Sketch – A-95/19

169 Gosling Gardens

Part of Lot 108, Plan 61M-39

PIN 71492-0708 City of Guelph

Please find enclosed an amended application for a minor variance on the above-mentioned property. Included with this submission are copies of the severance sketch, completed application form, sketch for building permit application, engineering drawings, and a cheque to the City of Guelph for \$297.00 for the deferral fee.

#### Proposal:

Application A-95/19 was previously deferred at the November 2019 Committee of Adjustment meeting. The deferral was requested in order to allow additional time to amended the variance request and add an additional variance request. The application has now been amended and the two minor variance requests are as follows:

- A) To permit the existing concrete walkway in the front yard to be 0.11 m from the side lot line instead of 0.5 m as required in Section 5.1.2, Row 12 of the Zoning By-law.
- B) To permit the proposed exterior stairwell to be 0.11 m from the side lot line instead of 0.6 m as required in Table 4.7, Row 12 of the Zoning By-law.

A single-detached dwelling exists on the subject property and the proposal is to construct an exterior stairwell in the north-western side yard of the property. The purpose of the stairwell is to create access to an existing accessory apartment in the basement. The exterior stairwell is more logical for access instead of entering through the garage, into the main dwelling unit and then downstairs. The proposed stairwell access will create more privacy for both parties.

#### LAND SURVEYORS and ENGINEERS

During the review of the application, it was noted that the existing concrete in the front yard extends too close to the side lot line. We have since surveyed the location of the existing concrete walkway and are requesting a variance of 0.11 m instead of 0.5 m to address the legal con-conforming issue.

The subject property is zoned Residential R.1C-10 and the remaining requirements have been met.

The grading on site has been evaluated and the approximate elevation of the basement floor relative to the elevation of the grade adjacent to the house will accommodate the steps ascending to the grade toward the front of the property. The construction of the stairwell is not expected to have any adverse effect on the approved drainage pattern or drainage of the adjacent lots.

The dwellings on the adjacent properties along the north-western property line front onto Doyle Drive and have rear yards of 8.4 metres or greater – thus giving lots of space to the subject property line. Privacy is further enhanced with an existing board fence.

This proposal is very practical and provides a great opportunity for access, privacy and convenience to the accessory apartment in the basement of the existing dwelling. The grading and drainage have been evaluated and the proposed stairwell will not have a negative impact on the subject property and adjacent lots. Preliminary discussions were held with the City of Guelph Staff and no concerns have yet been raised.

Frontage: 12.0m

Depth: 33.9m

Area: 407m<sup>2</sup>

#### PARTICULARS OF ALL BUILDINGS AND STRUCTURES ON THE PROPERTY (in metric)

| ARTICULARU OF ALL BUILDINGS AND STRUCTURES ON THE FROI ERT (III III ettic) |                              |                                |  |  |  |  |
|----------------------------------------------------------------------------|------------------------------|--------------------------------|--|--|--|--|
| EXISTIN                                                                    | IG (DWELLINGS & BUILDINGS) – | PROPOSED - N/A                 |  |  |  |  |
|                                                                            | Existing Dwelling            |                                |  |  |  |  |
| Main Building                                                              |                              | Main Building                  |  |  |  |  |
| Gross Floor Area:                                                          | 141m²                        | Gross Floor Area:              |  |  |  |  |
| Height of building:                                                        | 2 Storey                     | Height of building:            |  |  |  |  |
| Garage/Carport (if ap                                                      | plicable)                    | Garage/Carport (if applicable) |  |  |  |  |
| Attached X Detached                                                        |                              | Attached   Detached            |  |  |  |  |

|                                                                                                                                   |                                       |                |                                                   |                           | Taş                         |
|-----------------------------------------------------------------------------------------------------------------------------------|---------------------------------------|----------------|---------------------------------------------------|---------------------------|-----------------------------|
| Width:                                                                                                                            | 5.5m                                  |                | Width:                                            |                           |                             |
| _ength:                                                                                                                           | 5.7m                                  |                | Length:                                           |                           |                             |
| Oriveway Width:                                                                                                                   |                                       |                | Driveway Width:                                   |                           |                             |
| Accessory Structures                                                                                                              | (Shed, Gazebo, Pool, Deck)            | N/A            | Accessory Structures                              | (Shed, Gazebo, Pool, Deck | )                           |
| Describe details, inclu                                                                                                           | ding height:                          |                | Describe details, inclu                           | ding height:              |                             |
|                                                                                                                                   |                                       |                |                                                   |                           |                             |
|                                                                                                                                   |                                       |                |                                                   |                           |                             |
| LOCATION OF A                                                                                                                     | LI PUII DINCE AND                     | STRUCTURES OF  | N OR PROPOSED FO                                  | D THE CHID IECT I A       | ND.                         |
| OCATION OF A                                                                                                                      | EXISTING - Dwellir                    |                | VOR PROPOSED FO                                   | PROPOSED – Stain          |                             |
| Front Yard Setback:                                                                                                               | 7.4m                                  | <u>'</u>       | Front Yard Setback:                               | TROTOGED Grant            | <b>VOII</b>                 |
| Exterior Side Yard                                                                                                                | N/A                                   |                | Exterior Side Yard                                |                           |                             |
| (corner lots only)                                                                                                                |                                       |                | (corner lots only)                                |                           |                             |
| Side Yard Setback:                                                                                                                | Left: <b>1.2m</b>                     | Right: 1.2m    | Side Yard Setback:                                | Left:                     | Right: 0.11m<br>(stairwell) |
| Rear Yard Setback                                                                                                                 | 9.6m                                  |                | Rear Yard Setback                                 |                           |                             |
| Provincial Highway                                                                                                                | Municipal Road  ES PROVIDED (please c | Private Road   |                                                   | Other (Specify)           |                             |
| Water                                                                                                                             | (p.oaco c                             | Sanitary Sewer | •                                                 | orm Sewer                 |                             |
| <del></del>                                                                                                                       | at means is it provided:              |                |                                                   |                           |                             |
| Official Plan Amend<br>Zoning By-law Ame<br>Plan of Subdivision<br>Site Plan<br>Building Permit<br>Consent<br>Previous Minor Vari | lment<br>ndment                       | T OF ANY OF TH | File Number and File Status  Application (A-95/19 | ) was deferred at the     | e Nov. 2019                 |
|                                                                                                                                   |                                       |                | Committee of Adjus made to the application.       |                           |                             |