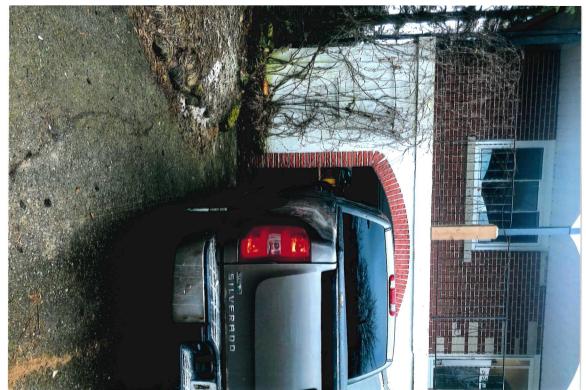

#### 26 Woodycrest Drive

Why is it not possible to comply with the provision of the by-law?

There are 2 reasons in my opinion why it is not possible to comply with the by-law:

- 1. The Garage door opening is very impractical and unusable for majority of vehicles in today age. As shown in pictures provided this space can only accommodate small vehicles as medium and large vehicles have much difficulty or even not possible to park in the garage. There is and arch way 1.5m away from the garage door. The archway makes this garage very unusable as it is from the ground 1.75m (5'9") high on the low side of the arch, 2m (6'7") at the apex of the arch, and 2.4 m (7'11") width from side to side. This archway also makes it hard to park in and back out of the garage because the driveway is set on a angle to the house and you have to drive straight through as there is two points of entry into the garage. This makes is difficult and dangerous backing out of the garage.
- 2. The second reason is because of the way the property is shaped, the grade/ slope of the land, as well as the large beautiful evergreens that obstruct a large portion of the property. We could possibly comply with the by-law but the obstacles listed we would have to do major landscaping and cut down large beautiful trees that play a major role in the aesthetic and character of the neighbourhood.

Please see photos provided for reference