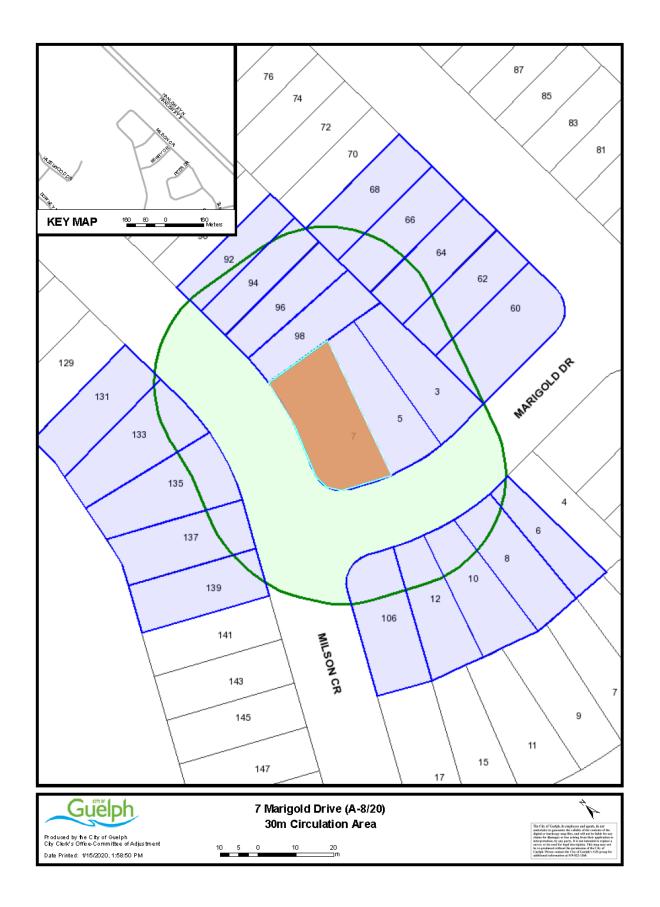

|    | 2.4   | A-8/20 7 Marigold Drive                                                                                                                | 53 |
|----|-------|----------------------------------------------------------------------------------------------------------------------------------------|----|
|    |       | Owner: Michael and Eliza Maguire                                                                                                       |    |
|    |       | <b>Agent:</b> Nancy Shoemaker, Black Shoemaker Robinson and Donaldson Limited                                                          |    |
|    |       | <b>Request:</b> Variances to permit existing setbacks and locations of existing building addition, pool deck, and accessory structures |    |
|    | 2.5   | A-9/20 172 Dallan Drive                                                                                                                | 65 |
|    |       | Owner: Sukhdev Singh Gill and Simranjit Kaur Gill                                                                                      |    |
|    |       | Agent: Raman Sandhu, Marvel Engineering Inc.                                                                                           |    |
|    |       | Request: Variance for proposed accessory apartment size                                                                                |    |
| 3. | Reque | ests                                                                                                                                   |    |
|    | 3.1   | Application Fee Refund Request for File A-2/20 (20 Edwin Street)                                                                       | 79 |
| 4. | Staff | Announcements                                                                                                                          |    |
|    | 4.1   | LPAT Decision: File A-3/19 (622 College Avenue West)                                                                                   | 81 |
|    | 4.2   | LPAT Decision: File A-52/19 (58 Memorial Crescent)                                                                                     | 86 |
| 5. | Adjou | rnment                                                                                                                                 |    |
|    |       |                                                                                                                                        |    |
|    |       |                                                                                                                                        |    |