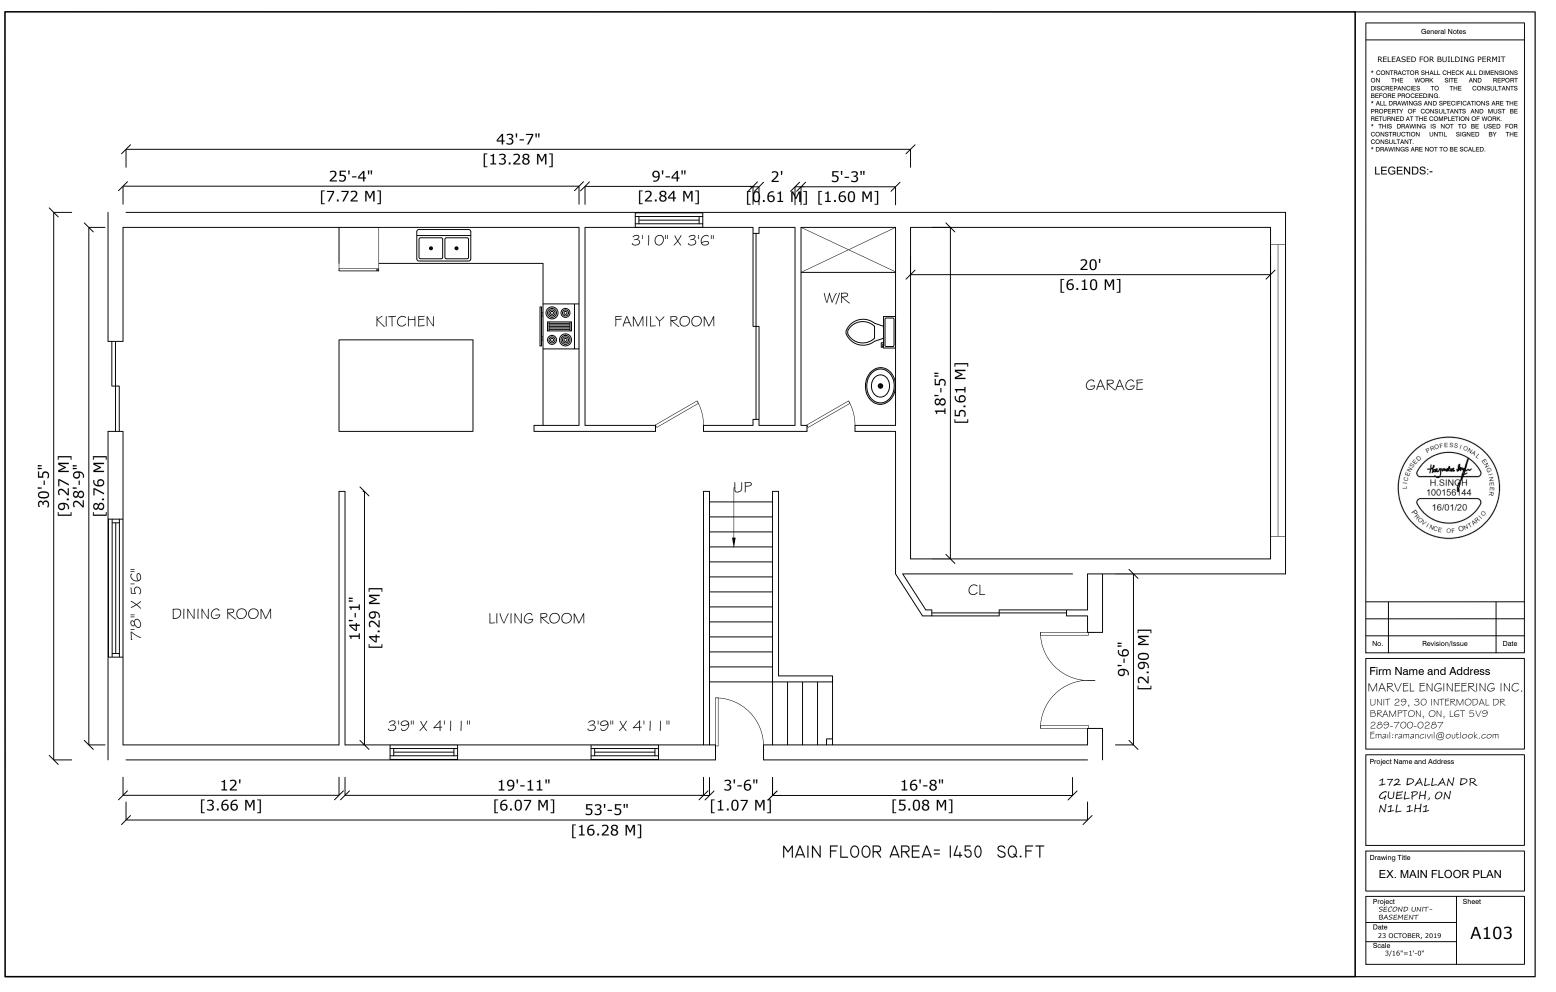

|    | 2.4   | A-8/20 7 Marigold Drive                                                                                                                | 53 |
|----|-------|----------------------------------------------------------------------------------------------------------------------------------------|----|
|    |       | Owner: Michael and Eliza Maguire                                                                                                       |    |
|    |       | <b>Agent:</b> Nancy Shoemaker, Black Shoemaker Robinson and Donaldson Limited                                                          |    |
|    |       | <b>Request:</b> Variances to permit existing setbacks and locations of existing building addition, pool deck, and accessory structures |    |
|    | 2.5   | A-9/20 172 Dallan Drive                                                                                                                | 65 |
|    |       | Owner: Sukhdev Singh Gill and Simranjit Kaur Gill                                                                                      |    |
|    |       | Agent: Raman Sandhu, Marvel Engineering Inc.                                                                                           |    |
|    |       | Request: Variance for proposed accessory apartment size                                                                                |    |
| 3. | Reque | ests                                                                                                                                   |    |
|    | 3.1   | Application Fee Refund Request for File A-2/20 (20 Edwin Street)                                                                       | 79 |
| 4. | Staff | Announcements                                                                                                                          |    |
|    | 4.1   | LPAT Decision: File A-3/19 (622 College Avenue West)                                                                                   | 81 |
|    | 4.2   | LPAT Decision: File A-52/19 (58 Memorial Crescent)                                                                                     | 86 |
| 5. | Adjou | rnment                                                                                                                                 |    |
|    |       |                                                                                                                                        |    |
|    |       |                                                                                                                                        |    |