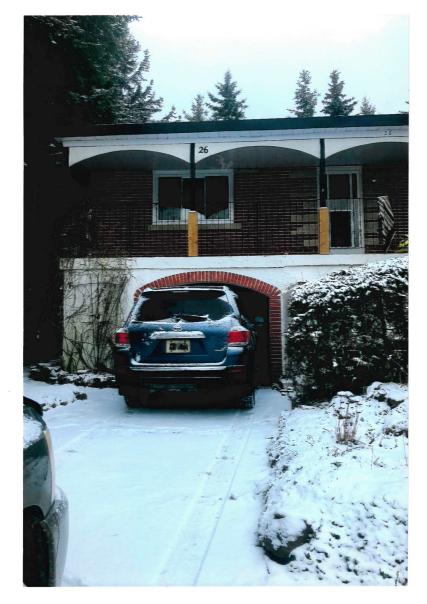

#### 26 Woodycrest Drive

Why is it not possible to comply with the provision of the by-law?

There are 2 reasons in my opinion why it is not possible to comply with the by-law:

- 1. The Garage door opening is very impractical and unusable for majority of vehicles in today age. As shown in pictures provided this space can only accommodate small vehicles as medium and large vehicles have much difficulty or even not possible to park in the garage. There is and arch way 1.5m away from the garage door. The archway makes this garage very unusable as it is from the ground 1.75m (5'9") high on the low side of the arch, 2m (6'7") at the apex of the arch, and 2.4 m (7'11") width from side to side. This archway also makes it hard to park in and back out of the garage because the driveway is set on a angle to the house and you have to drive straight through as there is two points of entry into the garage. This makes is difficult and dangerous backing out of the garage.
- 2. The second reason is because of the way the property is shaped, the grade/ slope of the land, as well as the large beautiful evergreens that obstruct a large portion of the property. We could possibly comply with the by-law but the obstacles listed we would have to do major landscaping and cut down large beautiful trees that play a major role in the aesthetic and character of the neighbourhood.

Please see photos provided for reference