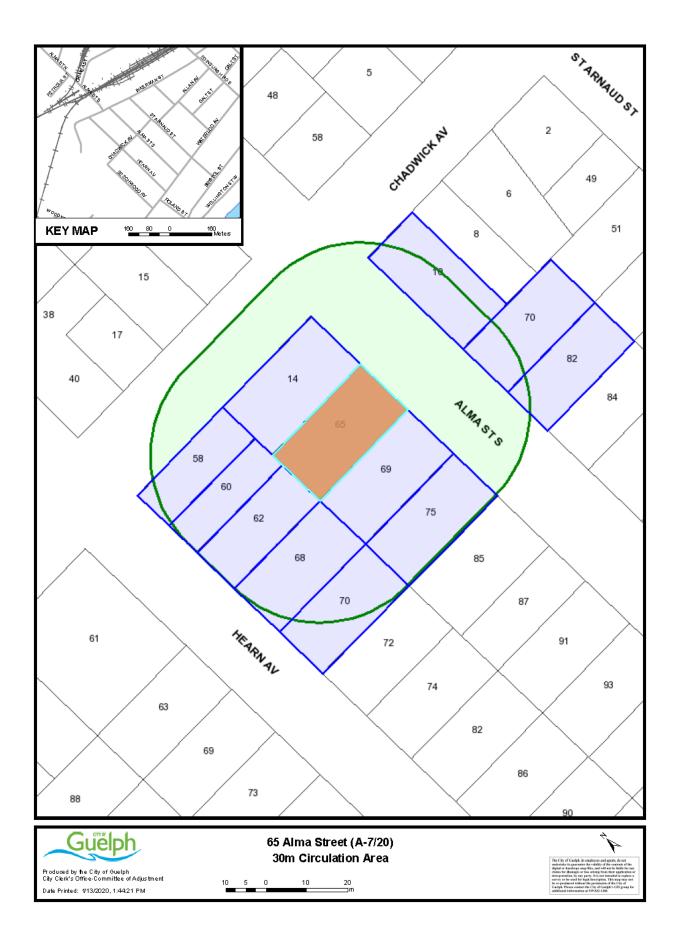

|    |        |                                                                                                                                        | Pages |
|----|--------|----------------------------------------------------------------------------------------------------------------------------------------|-------|
| 1. | Call t | to Order                                                                                                                               |       |
|    | 1.1    | Opening Remarks                                                                                                                        |       |
|    | 1.2    | Election of Chair for 2020                                                                                                             |       |
|    | 1.3    | Disclosure of Pecuniary Interest and General Nature Thereof                                                                            |       |
|    | 1.4    | Approval of Minutes                                                                                                                    | 3     |
|    | 1.5    | Requests for Withdrawal or Deferral                                                                                                    |       |
| 2. | Curre  | ent Applications                                                                                                                       |       |
|    | (App   | lication order subject to change)                                                                                                      |       |
|    |        | e notified of any of the decisions of the City of Guelph Committee of stment, you must submit a "Request for Written Decision" form.   |       |
|    | 2.1    | A-95/19 169 Gosling Gardens                                                                                                            | 16    |
|    |        | Owner: Lakhvir Johal and Sukhwinder Johal                                                                                              |       |
|    |        | Agent: Jeff Buisman, Van Harten Surveying Inc.                                                                                         |       |
|    |        | <b>Request:</b> Variances for side yard setback of proposed exterior stairs and existing front walkway                                 |       |
|    |        | Deferred from November 14, 2019 hearing                                                                                                |       |
|    | 2.2    | A-98/19 26 Woodycrest Drive                                                                                                            | 29    |
|    |        | Owner: 2254102 Ontario Limited                                                                                                         |       |
|    |        | Agent: N/A                                                                                                                             |       |
|    |        | Request: Variance for parking space location                                                                                           |       |
|    |        | Deferred from December 12, 2019 hearing                                                                                                |       |
|    | 2.3    | A-7/20 65 Alma Street South                                                                                                            | 42    |
|    |        | Owner: Marijke Van Andel                                                                                                               |       |
|    |        | Agent: Kim Pilon                                                                                                                       |       |
|    |        | <b>Request:</b> Variances for sight line and setbacks for proposed porch and front addition and height of proposed accessory structure |       |