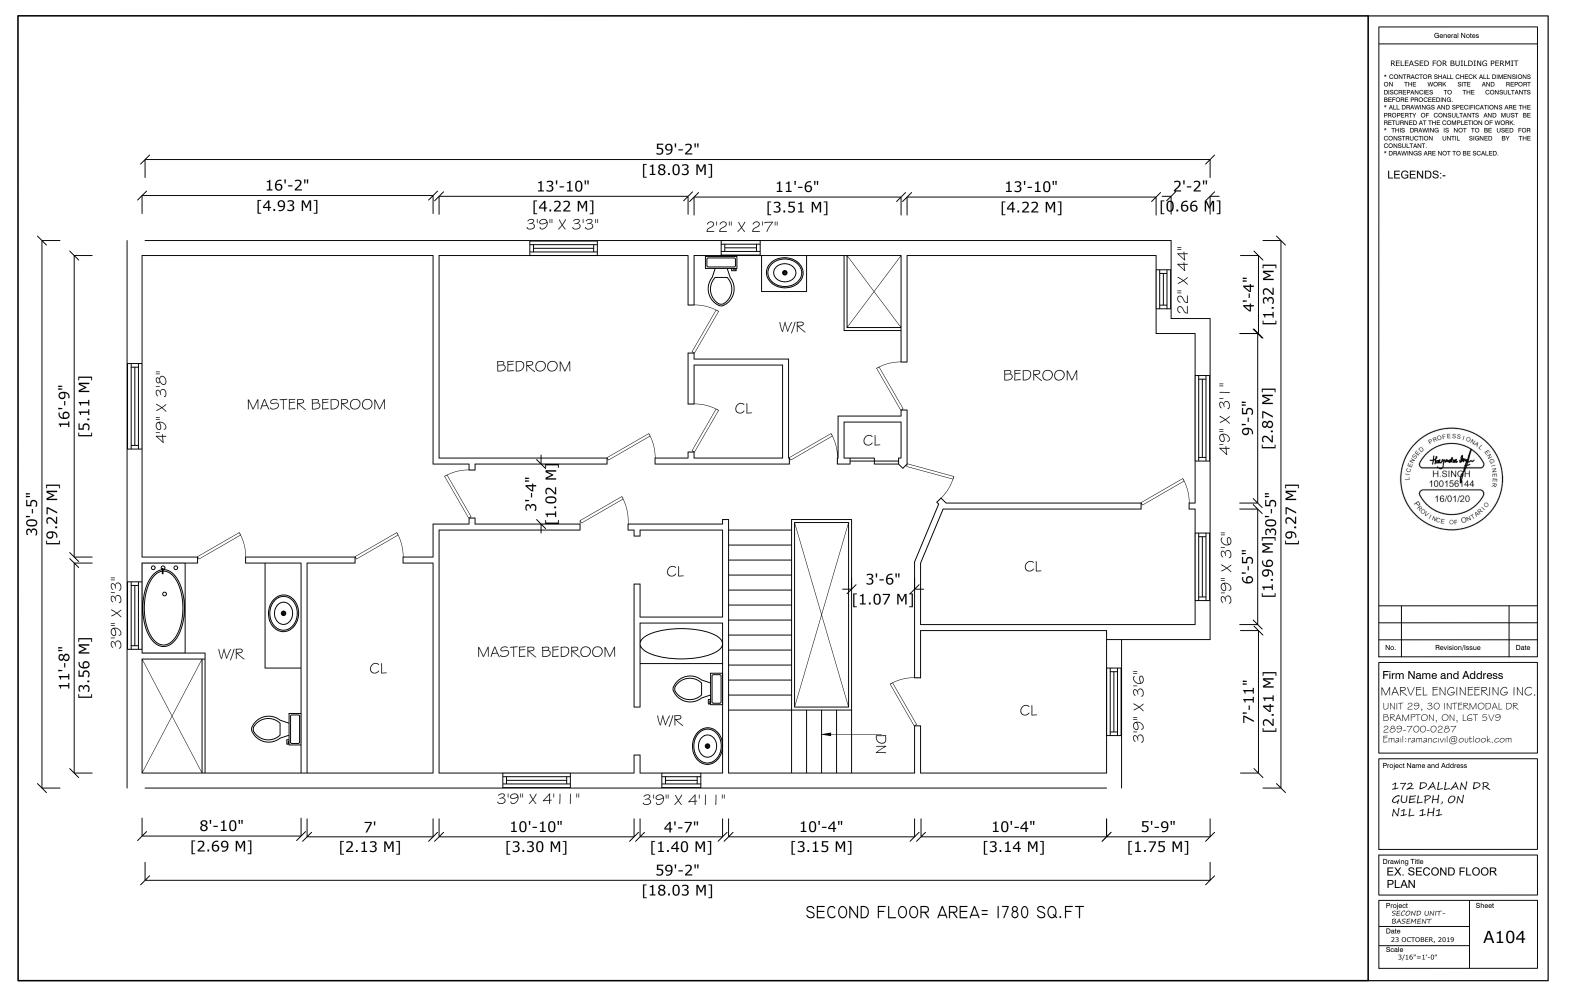

|    | 2.4   | A-8/20 7 Marigold Drive                                                                                                                | 53 |
|----|-------|----------------------------------------------------------------------------------------------------------------------------------------|----|
|    |       | Owner: Michael and Eliza Maguire                                                                                                       |    |
|    |       | <b>Agent:</b> Nancy Shoemaker, Black Shoemaker Robinson and Donaldson Limited                                                          |    |
|    |       | <b>Request:</b> Variances to permit existing setbacks and locations of existing building addition, pool deck, and accessory structures |    |
|    | 2.5   | A-9/20 172 Dallan Drive                                                                                                                | 65 |
|    |       | Owner: Sukhdev Singh Gill and Simranjit Kaur Gill                                                                                      |    |
|    |       | Agent: Raman Sandhu, Marvel Engineering Inc.                                                                                           |    |
|    |       | Request: Variance for proposed accessory apartment size                                                                                |    |
| 3. | Reque | ests                                                                                                                                   |    |
|    | 3.1   | Application Fee Refund Request for File A-2/20 (20 Edwin Street)                                                                       | 79 |
| 4. | Staff | Announcements                                                                                                                          |    |
|    | 4.1   | LPAT Decision: File A-3/19 (622 College Avenue West)                                                                                   | 81 |
|    | 4.2   | LPAT Decision: File A-52/19 (58 Memorial Crescent)                                                                                     | 86 |
| 5. | Adjou | rnment                                                                                                                                 |    |
|    |       |                                                                                                                                        |    |
|    |       |                                                                                                                                        |    |