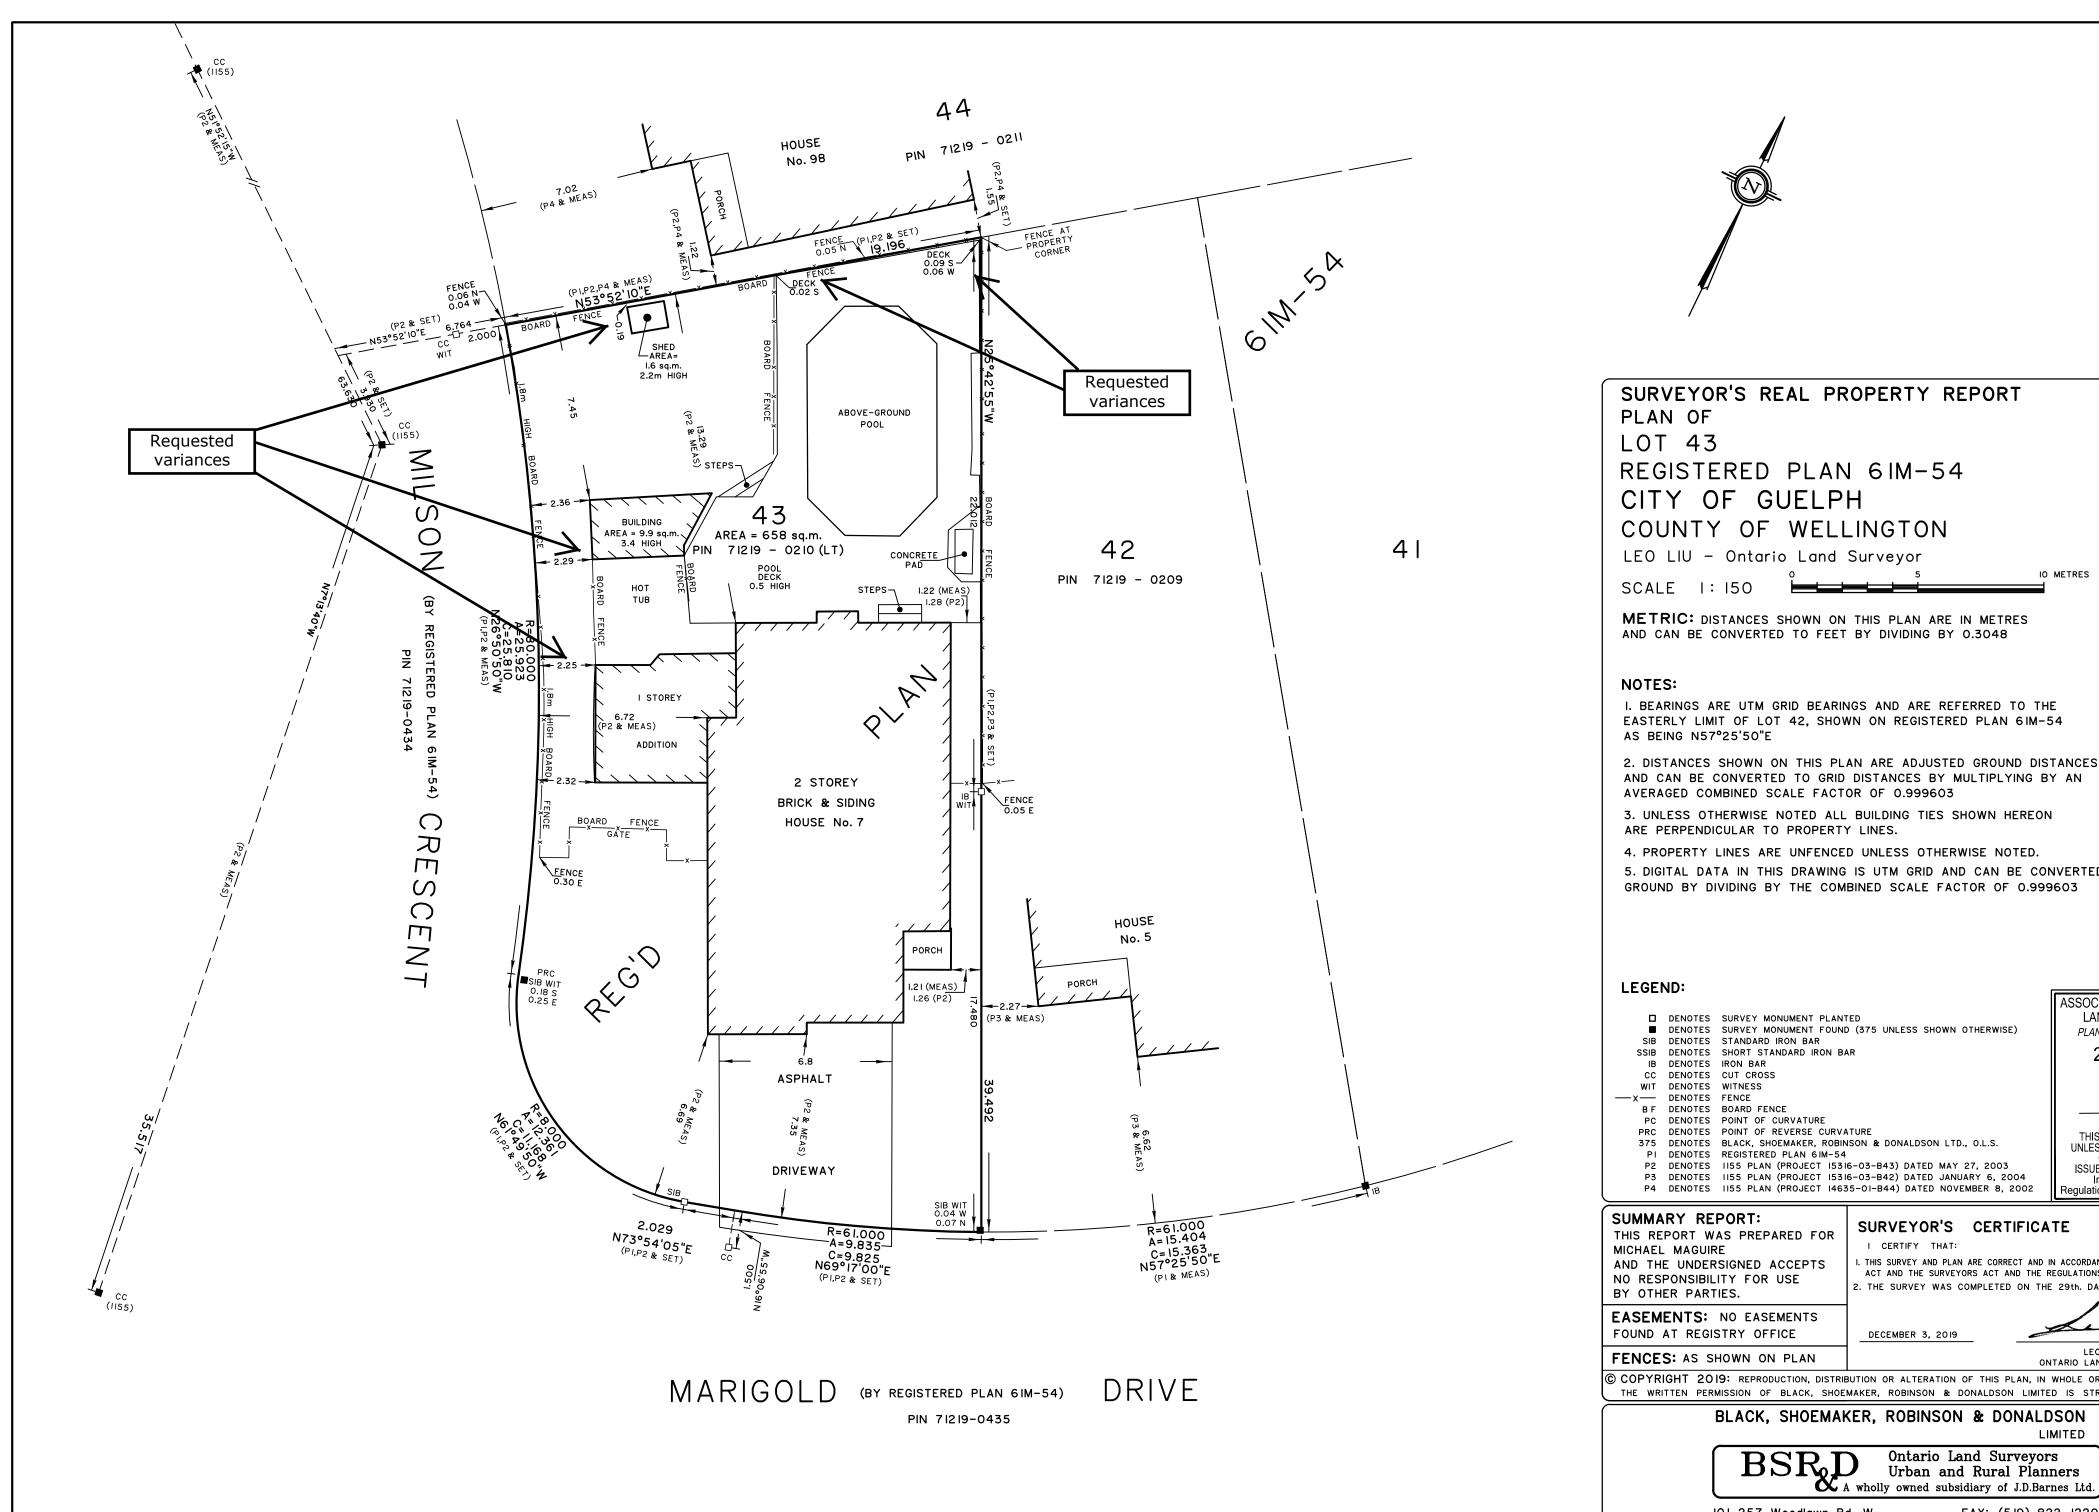

|    | 2.4   | A-8/20 7 Marigold Drive                                                                                                                | 53 |
|----|-------|----------------------------------------------------------------------------------------------------------------------------------------|----|
|    |       | Owner: Michael and Eliza Maguire                                                                                                       |    |
|    |       | <b>Agent:</b> Nancy Shoemaker, Black Shoemaker Robinson and Donaldson Limited                                                          |    |
|    |       | <b>Request:</b> Variances to permit existing setbacks and locations of existing building addition, pool deck, and accessory structures |    |
|    | 2.5   | A-9/20 172 Dallan Drive                                                                                                                | 65 |
|    |       | Owner: Sukhdev Singh Gill and Simranjit Kaur Gill                                                                                      |    |
|    |       | Agent: Raman Sandhu, Marvel Engineering Inc.                                                                                           |    |
|    |       | Request: Variance for proposed accessory apartment size                                                                                |    |
| 3. | Reque | ests                                                                                                                                   |    |
|    | 3.1   | Application Fee Refund Request for File A-2/20 (20 Edwin Street)                                                                       | 79 |
| 4. | Staff | Announcements                                                                                                                          |    |
|    | 4.1   | LPAT Decision: File A-3/19 (622 College Avenue West)                                                                                   | 81 |
|    | 4.2   | LPAT Decision: File A-52/19 (58 Memorial Crescent)                                                                                     | 86 |
| 5. | Adjou | rnment                                                                                                                                 |    |
|    |       |                                                                                                                                        |    |
|    |       |                                                                                                                                        |    |