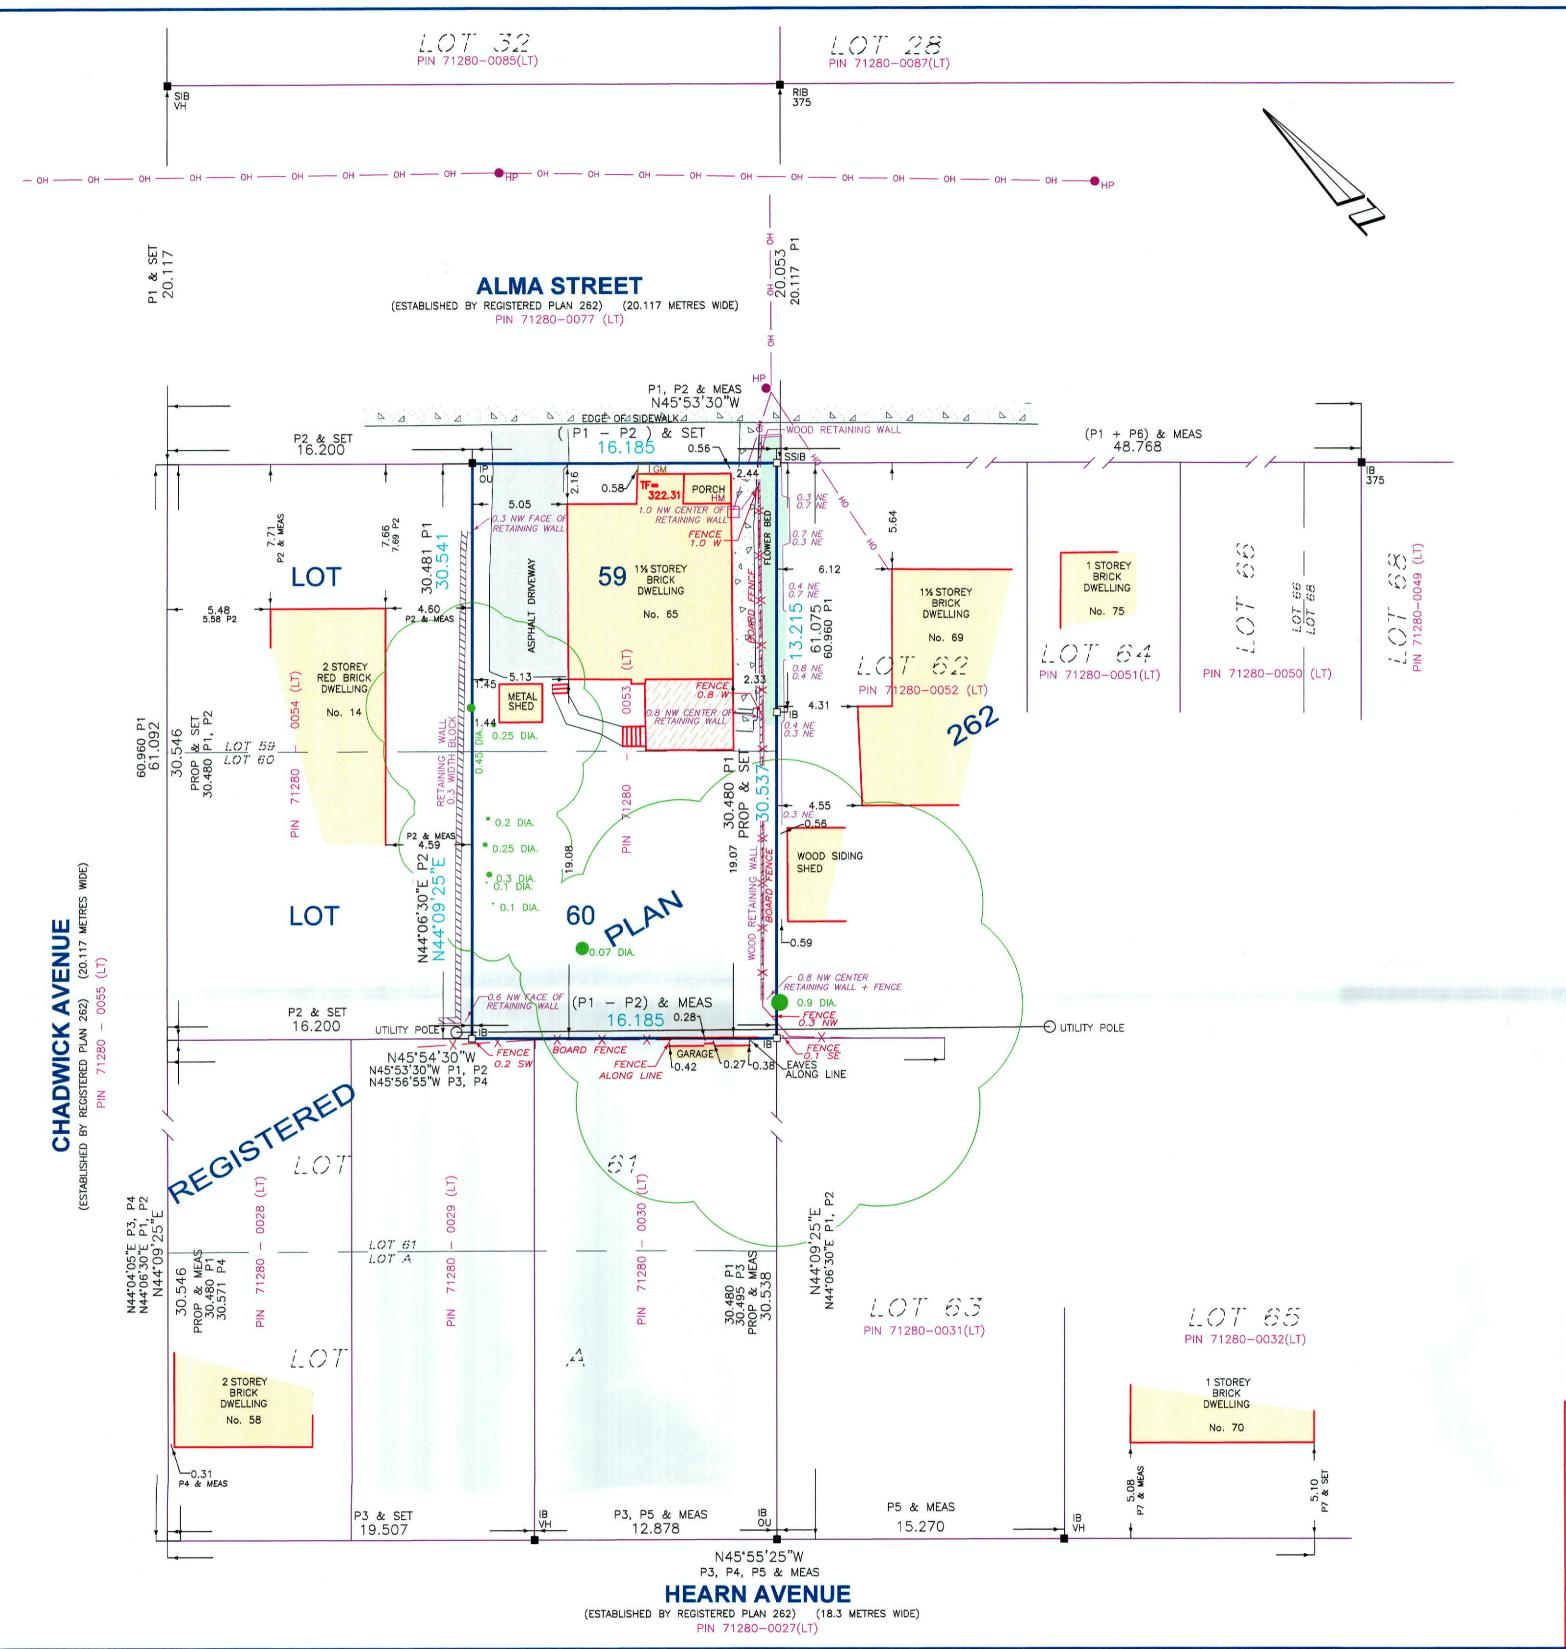

|    |        |                                                                                                                                        | Pages |
|----|--------|----------------------------------------------------------------------------------------------------------------------------------------|-------|
| 1. | Call t | to Order                                                                                                                               |       |
|    | 1.1    | Opening Remarks                                                                                                                        |       |
|    | 1.2    | Election of Chair for 2020                                                                                                             |       |
|    | 1.3    | Disclosure of Pecuniary Interest and General Nature Thereof                                                                            |       |
|    | 1.4    | Approval of Minutes                                                                                                                    | 3     |
|    | 1.5    | Requests for Withdrawal or Deferral                                                                                                    |       |
| 2. | Curre  | ent Applications                                                                                                                       |       |
|    | (App   | lication order subject to change)                                                                                                      |       |
|    |        | e notified of any of the decisions of the City of Guelph Committee of stment, you must submit a "Request for Written Decision" form.   |       |
|    | 2.1    | A-95/19 169 Gosling Gardens                                                                                                            | 16    |
|    |        | Owner: Lakhvir Johal and Sukhwinder Johal                                                                                              |       |
|    |        | Agent: Jeff Buisman, Van Harten Surveying Inc.                                                                                         |       |
|    |        | <b>Request:</b> Variances for side yard setback of proposed exterior stairs and existing front walkway                                 |       |
|    |        | Deferred from November 14, 2019 hearing                                                                                                |       |
|    | 2.2    | A-98/19 26 Woodycrest Drive                                                                                                            | 29    |
|    |        | Owner: 2254102 Ontario Limited                                                                                                         |       |
|    |        | Agent: N/A                                                                                                                             |       |
|    |        | Request: Variance for parking space location                                                                                           |       |
|    |        | Deferred from December 12, 2019 hearing                                                                                                |       |
|    | 2.3    | A-7/20 65 Alma Street South                                                                                                            | 42    |
|    |        | Owner: Marijke Van Andel                                                                                                               |       |
|    |        | Agent: Kim Pilon                                                                                                                       |       |
|    |        | <b>Request:</b> Variances for sight line and setbacks for proposed porch and front addition and height of proposed accessory structure |       |