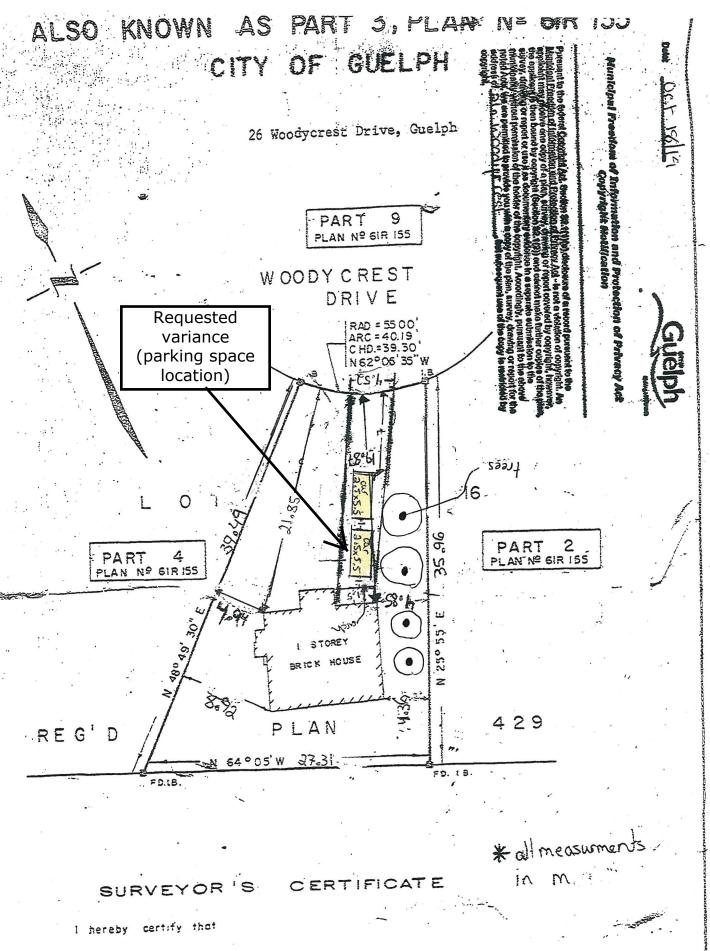

### **Proposal:**

The applicant is proposing to convert the existing attached garage into living space and allow the required parking space to be located on the driveway. The applicant is also proposing to construct an accessory apartment in the basement of the existing dwelling.

### **By-Law Requirements:**

The property is located in the Residential Single Detached (R1.B) Zone. A variance from Section 4.13.2.1 of Zoning By-law (1995)-14864, as amended, is being requested.

The By-law requires that in a R.1 Zone, every required parking space shall be located a minimum distance of 6 metres from the street line and to the rear of the front wall of the main building.

#### **Request:**

The applicant is seeking relief from the By-Law requirements to permit the required parking space to be located to the front of the front wall of the existing dwelling.

1. I have surveyed the property shown on this plan.

2. The improvements of Green properties in a configuration of Adjustment Agenda - 31 of 90 encroses or overlap on the properties in a configuration of the configuration of