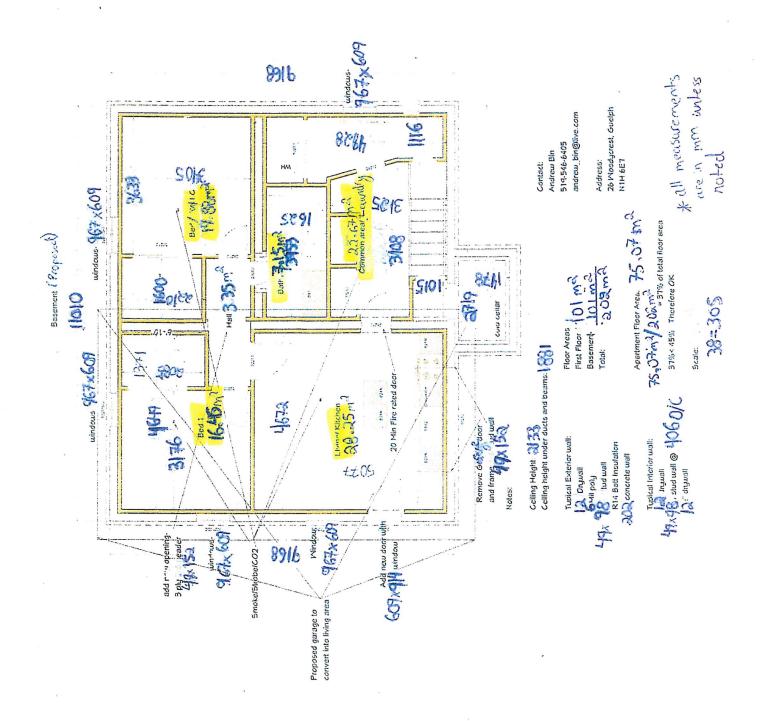

### **Proposal:**

The applicant is proposing to convert the existing attached garage into living space and allow the required parking space to be located on the driveway. The applicant is also proposing to construct an accessory apartment in the basement of the existing dwelling.

### **By-Law Requirements:**

The property is located in the Residential Single Detached (R1.B) Zone. A variance from Section 4.13.2.1 of Zoning By-law (1995)-14864, as amended, is being requested.

The By-law requires that in a R.1 Zone, every required parking space shall be located a minimum distance of 6 metres from the street line and to the rear of the front wall of the main building.

#### **Request:**

The applicant is seeking relief from the By-Law requirements to permit the required parking space to be located to the front of the front wall of the existing dwelling.

#### 26 Woodycrest Drive

Why is it not possible to comply with the provision of the by-law?

There are 2 reasons in my opinion why it is not possible to comply with the by-law:

- 1. The Garage door opening is very impractical and unusable for majority of vehicles in today age. As shown in pictures provided this space can only accommodate small vehicles as medium and large vehicles have much difficulty or even not possible to park in the garage. There is and arch way 1.5m away from the garage door. The archway makes this garage very unusable as it is from the ground 1.75m (5'9") high on the low side of the arch, 2m (6'7") at the apex of the arch, and 2.4 m (7'11") width from side to side. This archway also makes it hard to park in and back out of the garage because the driveway is set on a angle to the house and you have to drive straight through as there is two points of entry into the garage. This makes is difficult and dangerous backing out of the garage.
- 2. The second reason is because of the way the property is shaped, the grade/ slope of the land, as well as the large beautiful evergreens that obstruct a large portion of the property. We could possibly comply with the by-law but the obstacles listed we would have to do major landscaping and cut down large beautiful trees that play a major role in the aesthetic and character of the neighbourhood.