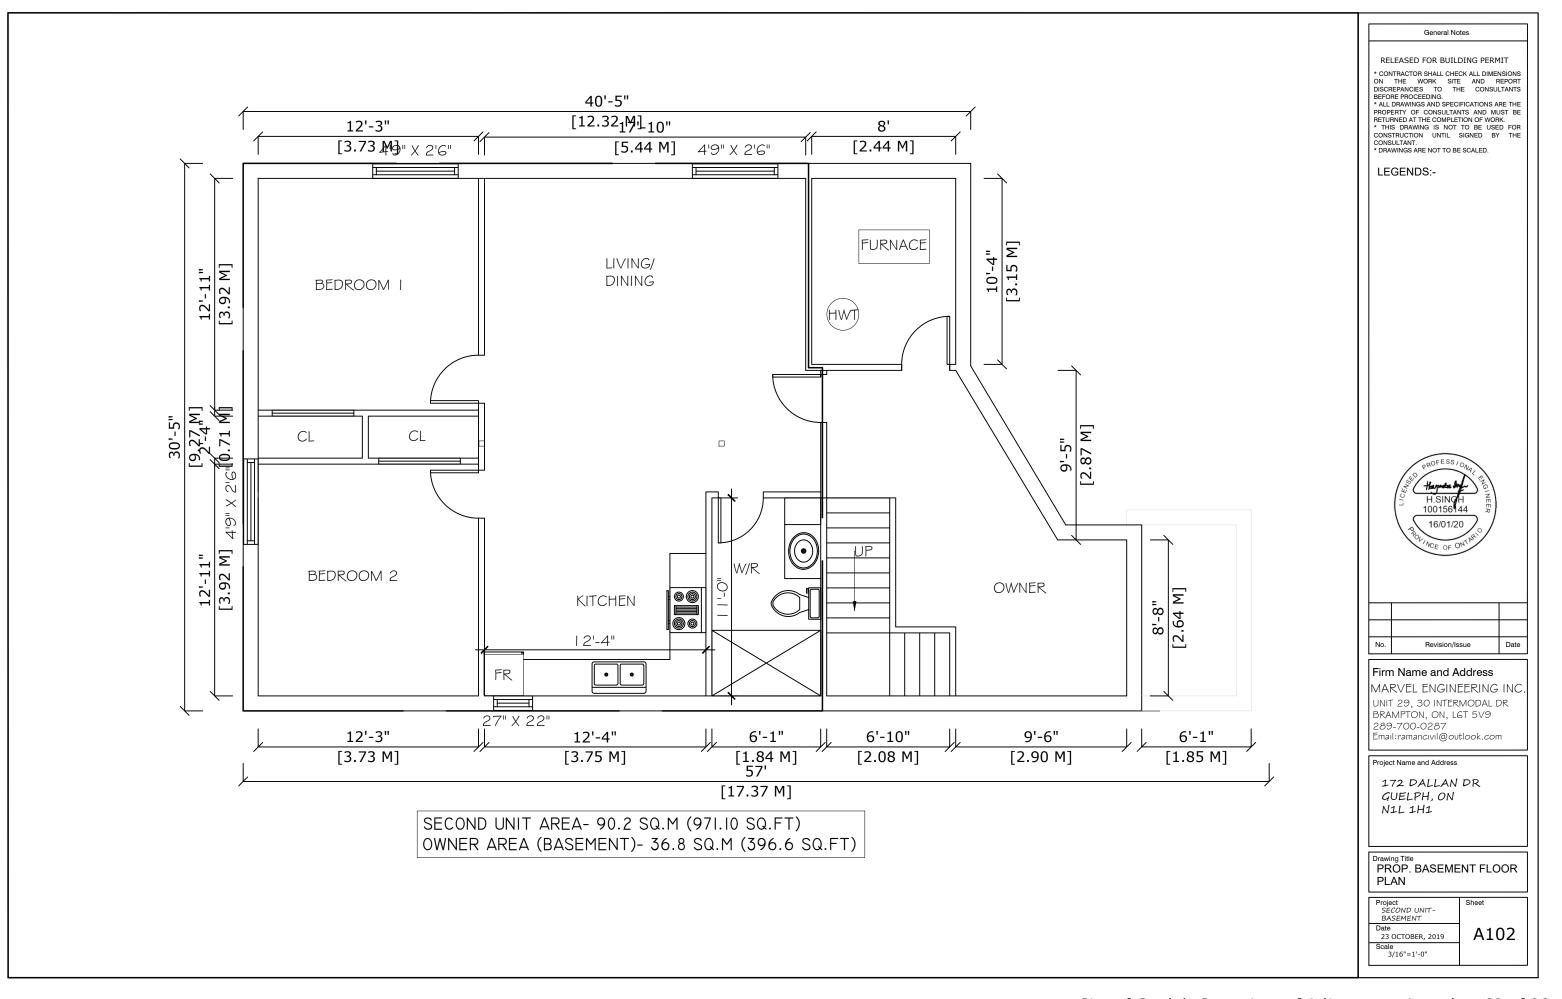

|    | 2.4   | A-8/20 7 Marigold Drive                                                                                                                | 53 |
|----|-------|----------------------------------------------------------------------------------------------------------------------------------------|----|
|    |       | Owner: Michael and Eliza Maguire                                                                                                       |    |
|    |       | <b>Agent:</b> Nancy Shoemaker, Black Shoemaker Robinson and Donaldson Limited                                                          |    |
|    |       | <b>Request:</b> Variances to permit existing setbacks and locations of existing building addition, pool deck, and accessory structures |    |
|    | 2.5   | A-9/20 172 Dallan Drive                                                                                                                | 65 |
|    |       | Owner: Sukhdev Singh Gill and Simranjit Kaur Gill                                                                                      |    |
|    |       | Agent: Raman Sandhu, Marvel Engineering Inc.                                                                                           |    |
|    |       | Request: Variance for proposed accessory apartment size                                                                                |    |
| 3. | Reque | ests                                                                                                                                   |    |
|    | 3.1   | Application Fee Refund Request for File A-2/20 (20 Edwin Street)                                                                       | 79 |
| 4. | Staff | Announcements                                                                                                                          |    |
|    | 4.1   | LPAT Decision: File A-3/19 (622 College Avenue West)                                                                                   | 81 |
|    | 4.2   | LPAT Decision: File A-52/19 (58 Memorial Crescent)                                                                                     | 86 |
| 5. | Adjou | rnment                                                                                                                                 |    |
|    |       |                                                                                                                                        |    |
|    |       |                                                                                                                                        |    |