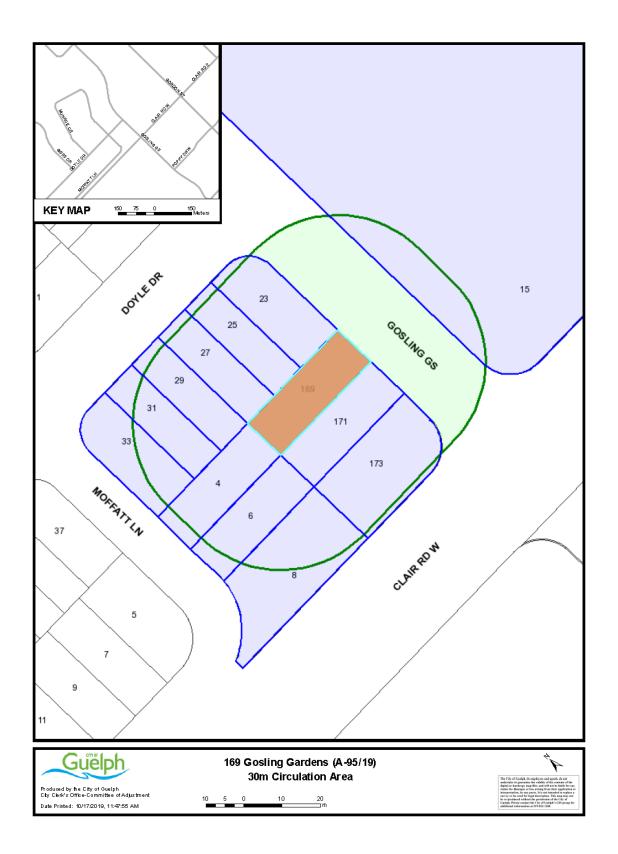

#### Location:

169 Gosling Gardens

### **Proposal:**

The applicant is proposing to maintain the existing concrete walkway on the right side of the driveway. The applicant is also proposing to construct a concrete walkway along the right side of the existing dwelling leading to the proposed exterior stairs. The purpose of the exterior stairs is to create a separate access for an existing accessory apartment located in the basement of the dwelling.

### **By-Law Requirements:**

The property is located in the Specialized Residential Single Detached (R.1C-10) Zone. Variances from Table 4.7 Row 12 and Table 5.1.2 Row 12 of Zoning By-law (1995)-14864, as amended, are being requested.

The By-law requires:

- a) that exterior stairs have a minimum side yard setback of 0.6 metres from the lot line; and
- b) that a minimum area of 0.5 metres between the residential driveway and nearest lot line must be maintained as landscaped space in the form of grass, flowers, trees, shrubbery, natural vegetation and indigenous species.

### **Request:**

The applicant is seeking relief from the By-Law requirements to permit:

- a) the proposed exterior stairs to be located 0.11 metres from the right side lot line; and
- b) the existing concrete walkway in the front yard adjacent to the right side of the existing driveway to be located 0.11 metres from the right side lot line.