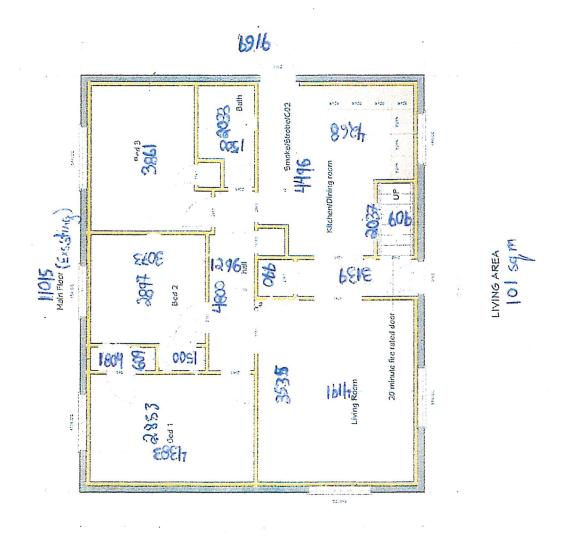

### **Proposal:**

The applicant is proposing to convert the existing attached garage into living space and allow the required parking space to be located on the driveway. The applicant is also proposing to construct an accessory apartment in the basement of the existing dwelling.

### **By-Law Requirements:**

The property is located in the Residential Single Detached (R1.B) Zone. A variance from Section 4.13.2.1 of Zoning By-law (1995)-14864, as amended, is being requested.

The By-law requires that in a R.1 Zone, every required parking space shall be located a minimum distance of 6 metres from the street line and to the rear of the front wall of the main building.

#### **Request:**

The applicant is seeking relief from the By-Law requirements to permit the required parking space to be located to the front of the front wall of the existing dwelling.