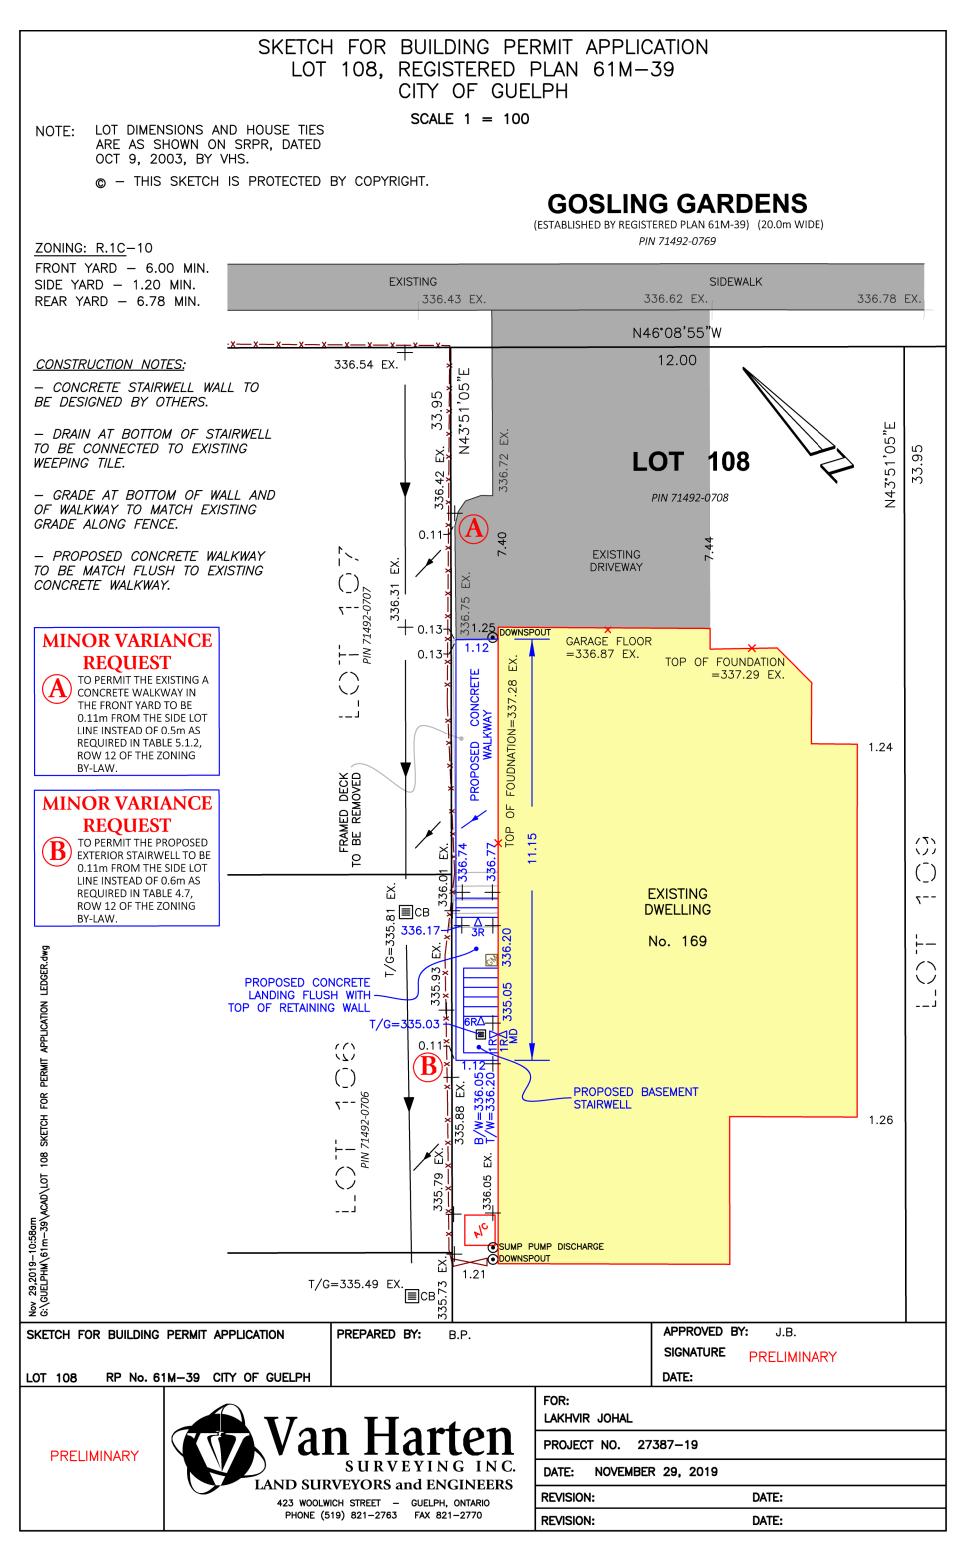

Re: Minor Variance Application & Sketch – A-95/19

169 Gosling Gardens

Part of Lot 108, Plan 61M-39

PIN 71492-0708 City of Guelph

Please find enclosed an amended application for a minor variance on the above-mentioned property. Included with this submission are copies of the severance sketch, completed application form, sketch for building permit application, engineering drawings, and a cheque to the City of Guelph for \$297.00 for the deferral fee.

#### Proposal:

Application A-95/19 was previously deferred at the November 2019 Committee of Adjustment meeting. The deferral was requested in order to allow additional time to amended the variance request and add an additional variance request. The application has now been amended and the two minor variance requests are as follows:

- A) To permit the existing concrete walkway in the front yard to be 0.11 m from the side lot line instead of 0.5 m as required in Section 5.1.2, Row 12 of the Zoning By-law.
- B) To permit the proposed exterior stairwell to be 0.11 m from the side lot line instead of 0.6 m as required in Table 4.7, Row 12 of the Zoning By-law.

A single-detached dwelling exists on the subject property and the proposal is to construct an exterior stairwell in the north-western side yard of the property. The purpose of the stairwell is to create access to an existing accessory apartment in the basement. The exterior stairwell is more logical for access instead of entering through the garage, into the main dwelling unit and then downstairs. The proposed stairwell access will create more privacy for both parties.

#### LAND SURVEYORS and ENGINEERS

During the review of the application, it was noted that the existing concrete in the front yard extends too close to the side lot line. We have since surveyed the location of the existing concrete walkway and are requesting a variance of 0.11 m instead of 0.5 m to address the legal con-conforming issue.

The subject property is zoned Residential R.1C-10 and the remaining requirements have been met.

The grading on site has been evaluated and the approximate elevation of the basement floor relative to the elevation of the grade adjacent to the house will accommodate the steps ascending to the grade toward the front of the property. The construction of the stairwell is not expected to have any adverse effect on the approved drainage pattern or drainage of the adjacent lots.

The dwellings on the adjacent properties along the north-western property line front onto Doyle Drive and have rear yards of 8.4 metres or greater – thus giving lots of space to the subject property line. Privacy is further enhanced with an existing board fence.