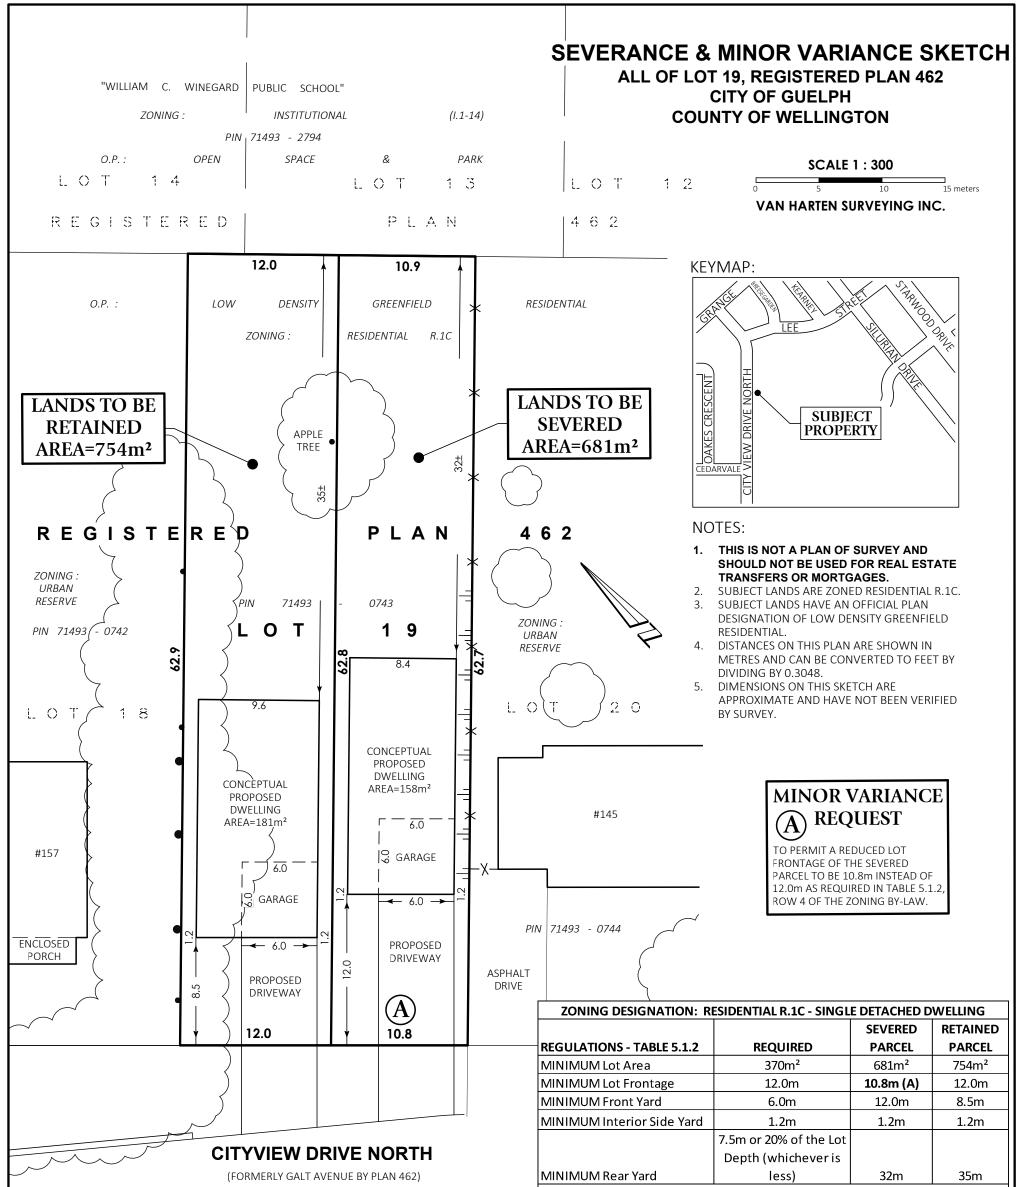

|                       | (I ONWERE O      | ALI AVENUE DI I LAN $402$ |                  |                                                     | 10337                                                                     | 52                        |                                        |                |
|-----------------------|------------------|---------------------------|------------------|-----------------------------------------------------|---------------------------------------------------------------------------|---------------------------|----------------------------------------|----------------|
| 20.12m WIDE           |                  |                           | (A) = M          | (A) = Minor Variance Required                       |                                                                           |                           |                                        |                |
| PIN 71493 - 2790      | ESTABLISHED      | BY REGISTERED PLAN 55     |                  |                                                     |                                                                           |                           |                                        |                |
| PIN 71495 - 2790      |                  |                           | =                |                                                     |                                                                           |                           |                                        |                |
|                       |                  |                           |                  |                                                     |                                                                           | _                         |                                        |                |
|                       |                  |                           |                  | SURVEYOR'S CERTIFICATE:<br>THIS SKETCH WAS PREPARED |                                                                           |                           |                                        |                |
| BLOCK 70, 61M181 #156 |                  |                           |                  | ON THE 13th I                                       | DAY OF OCTOBER, 2020                                                      | )                         |                                        |                |
| ROAD WIDENING         |                  | #160                      | #156             |                                                     |                                                                           | 1 11 1                    | 1 _                                    |                |
| #168                  | #164             | LOT 7                     | LOT 8            |                                                     |                                                                           | Jeff -                    | un                                     | <u>~</u>       |
| #100                  | LOT6             |                           |                  |                                                     |                                                                           | <b>// JEFFR</b><br>ONTARI | <b>EY E. BUISMAI</b><br>O LAND SURVEYO | <b>N</b><br>DR |
| LOT5                  |                  |                           |                  |                                                     |                                                                           |                           |                                        |                |
| PIN 71344 - 0721      | PIN 71344 - 0722 | PIN 71344 - 0723          | PIN 71344 - 0724 |                                                     | Van                                                                       | U <sub>2</sub>            | rtor                                   |                |
| 1111 11344 0721       |                  |                           |                  |                                                     |                                                                           | 110                       | IU                                     | L              |
| O.P. :                | LOW              | DENSITY                   | RESIDENTIAL      |                                                     | SURVEYING INC.<br>LAND SURVEYORS and ENGINEERS                            |                           |                                        |                |
|                       |                  |                           | 4.54             |                                                     |                                                                           |                           |                                        |                |
| REGISTERED            | PLAN             | 61M                       | 181              | Waterloo<br>Ph: 519-742-8371                        | Guelph<br>Ph: 519-821-                                                    |                           | Orangeville<br>Ph: 519-940-41          |                |
|                       |                  |                           | R.1C             | www.vanharten.com info@vanharten.com                |                                                                           |                           |                                        |                |
| ZONING :              |                  | RESIDENTIAL               |                  | DRAWN BY: ARN                                       | CHECKED BY: JEB                                                           | -                         |                                        |                |
|                       |                  |                           |                  |                                                     | WN BY: ARN CHECKED BY: JEB PROJECT No. 28707-20   Oct 21, 2020-2:21:21 PM |                           | . 28707-20                             |                |
|                       |                  |                           |                  | G:\GUELPH\462\ACAD\SEV LOT 19 (PREZIE) UTM.dwg      |                                                                           |                           |                                        |                |