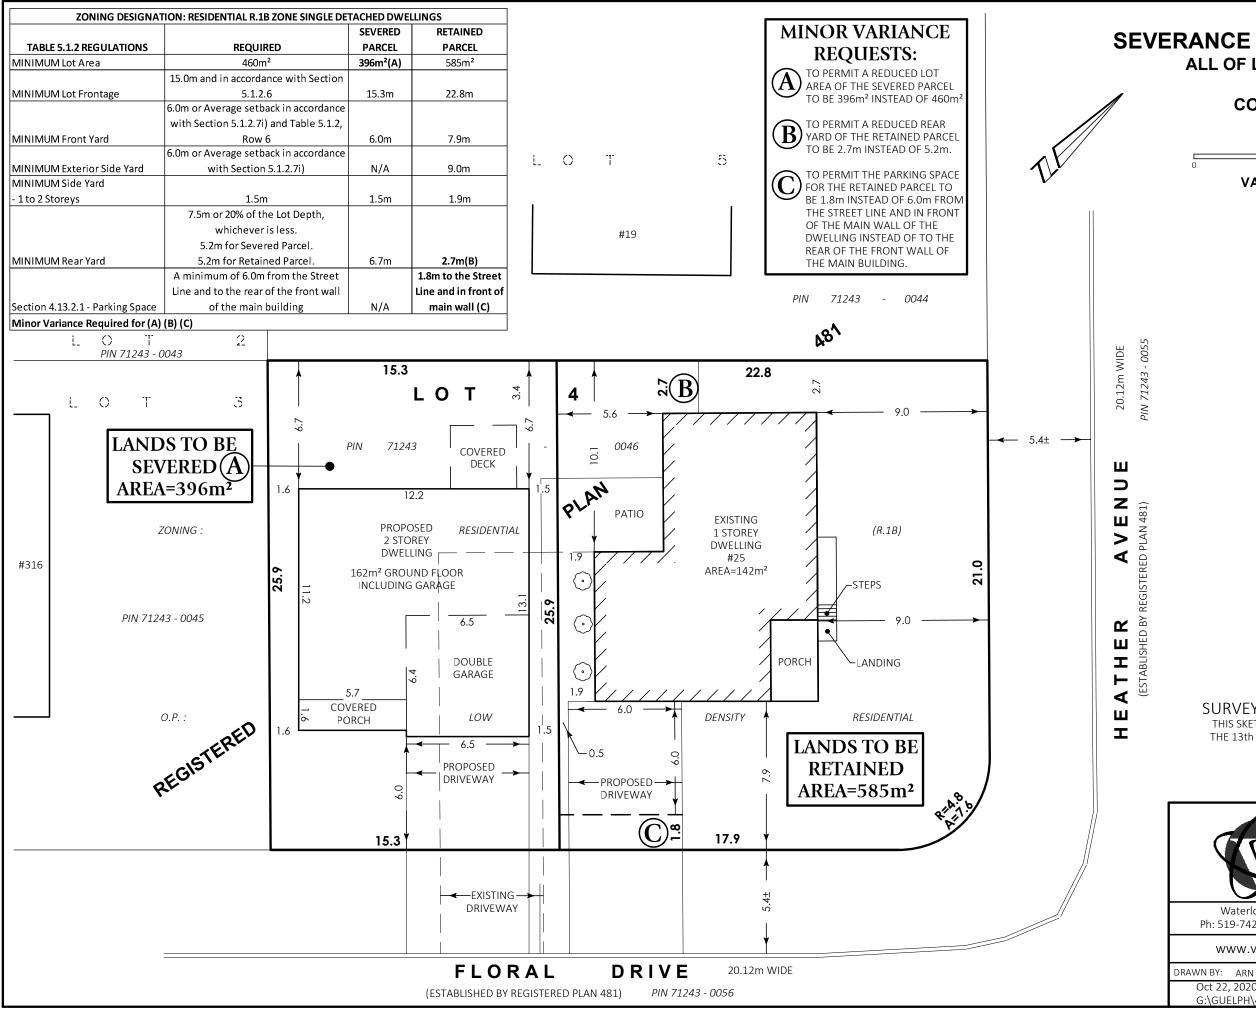

## **SEVERANCE & MINOR VARIANCE SKETCH** ALL OF LOT 4, REGISTERED PLAN 481 **CITY OF GUELPH COUNTY OF WELLINGTON** SCALE 1 : 200 15 meters VAN HARTEN SURVEYING INC. **KEYMAP**: SUBJECT PROPERTY AVENU LORAL DRIVE COLLEGE AVENUE WEST NOTES: 1. THIS IS NOT A PLAN OF SURVEY AND SHOULD NOT BE USED FOR REAL ESTATE TRANSFERS OR MORTGAGES. SUBJECT LANDS ARE ZONED RESIDENTIAL (R.1B). 2. 3. SUBJECT LANDS HAVE AN OFFICIAL PLAN DESIGNATION OF LOW DENSITY RESIDENTIAL DISTANCES ON THIS PLAN ARE SHOWN IN 4. METRES AND CAN BE CONVERTED TO FEET BY DIVIDING BY 0.3048. DIMENSIONS ON THIS SKETCH ARE 5. APPROXIMATE AND HAVE NOT BEEN VERIFIED BY SURVEY. SURVEYOR'S CERTIFICATE: THIS SKETCH WAS PREPARED ON THE 13th DAY OF OCTOBER, 2020 EFFREY E. BUISMAN ONTARIO LAND SURVEYOF SURVEYING INC LAND SURVEYORS and ENGINEERS Waterloo Guelph Orangeville Ph: 519-742-8371 Ph: 519-821-2763 Ph: 519-940-4110 www.vanharten.com info@vanharten.com

DRAWN BY: ARN CHECKED BY: JEB PROJECT No. 28502-20 Oct 22, 2020-9:16:06 AM G:\GUELPH\481\ACAD\SEV LOT 4 (VAN HELLEMOND) UTM.dwg