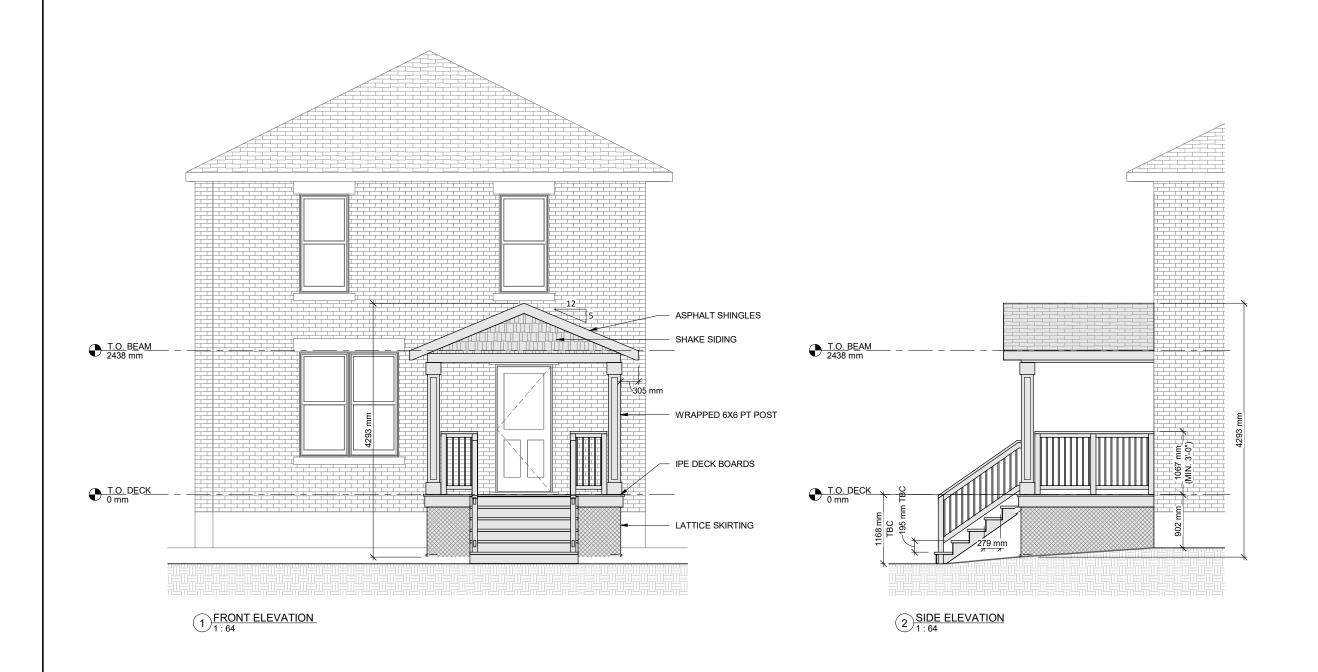

NAME: SCOTT GROEN BCIN: 38749

REGISTRATION INFORMATION
REQUIRED UNLESS DESIGN IS EXEMPT UNDER
3.2.4.1. OF THE BUILDING CODE

FIRM NAME: GROEN DESIGN & DRAFTING SERVICES BCIN: 43607

ELEVATIONS SCALE :1 : 64