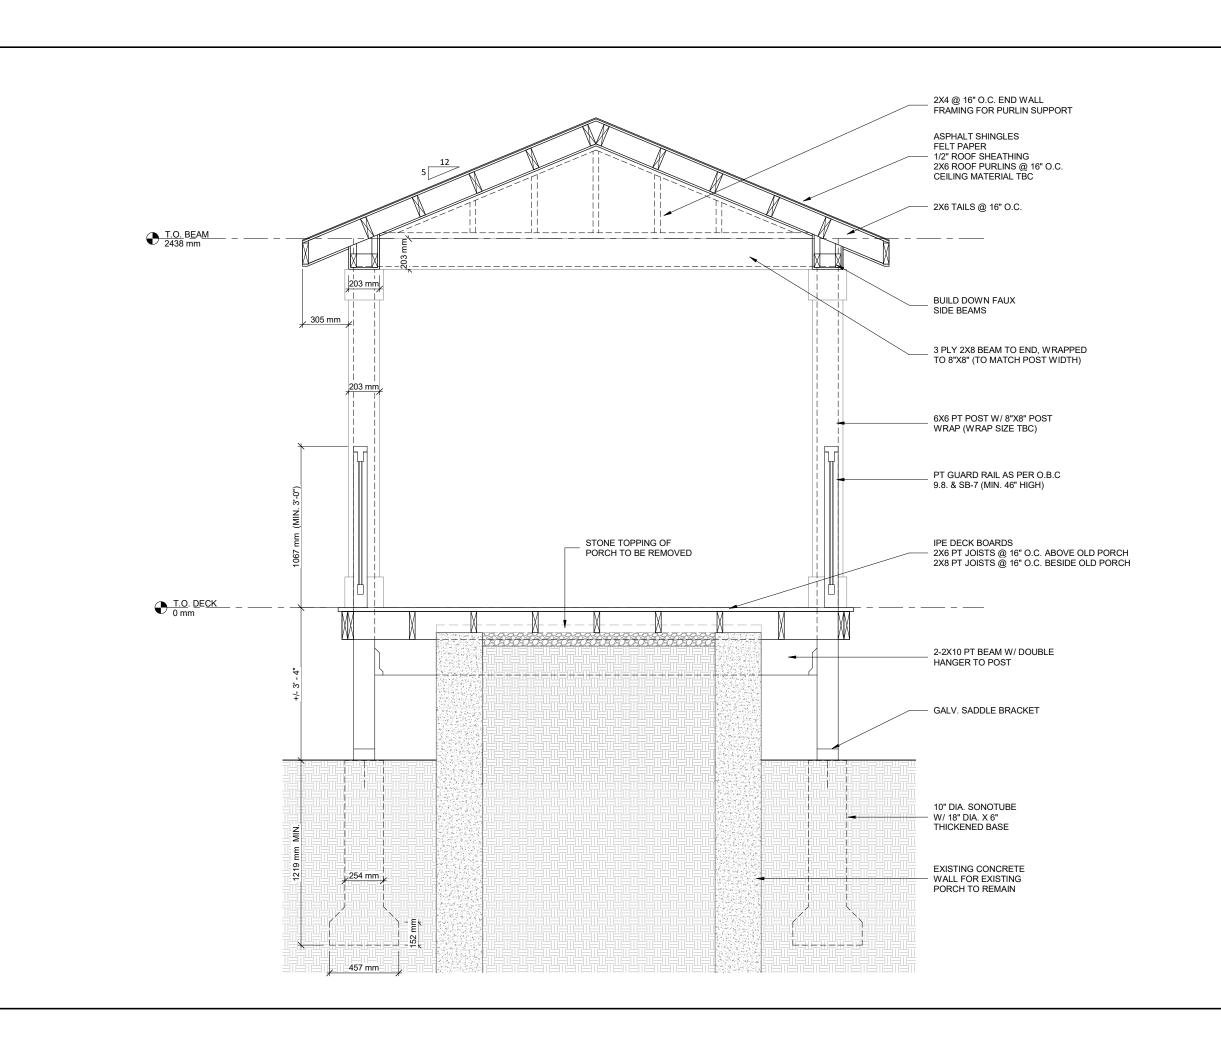

## GENERAL NOTES:

- 1. ALL EXISTING DIMENSIONS TO BE CONFIRMED BY THE CONTRACTOR PRIOR TO CONSTRUCTION & PRODUCTION OF PREFABRICATED PRODUCTS SUCH AS PRE-ENGINEERED WOOD TRUSSES. THE DESIGNER MUST BE NOTIFIED OF ANY MAJOR DISCREPANCIES BEFORE WORK COMMENCES
- 2. ALL CONSTRUCTION TO CONFORM WITH THE LATEST VERSION OF THE ONTARIO BUILDING

| VERSIONS |           |                 |  |  |
|----------|-----------|-----------------|--|--|
| #        | DATE      | DESCRIPTION     |  |  |
| 1        | 7-16-2020 | INITIAL DESIGN  |  |  |
| 2        | 12-7-2020 | DESIGN REVISION |  |  |

THE UNDERSIGNED HAS REVIEWED AND TAKES RESPONSIBILITY FOR THIS DESIGN, AND HAS THE QUALIFICATIONS AND MEETS THE REQUIREMENTS SET OUT IN THE ONTARIO BUILDING CODE TO BE A DESIGNER

QUALIFICATION INFORMATION
REQUIRED UNLESS DESIGN IS EXEMPT UNDER
3.2.5.1. OF THE BUILDING CODE

NAME: SCOTT GROEN BCIN: 38749

<u>REGISTRATION INFORMATION</u>
REQUIRED UNLESS DESIGN IS EXEMPT UNDER
3.2.4.1. OF THE BUILDING CODE

FIRM NAME: GROEN DESIGN & DRAFTING SERVICES BCIN: 43607

SECTION SCALE: 1:25

**DECK ADDITION** 

ANTHONY LEWIS 18 CENTRAL ST GUELPH, ON A CLIENT