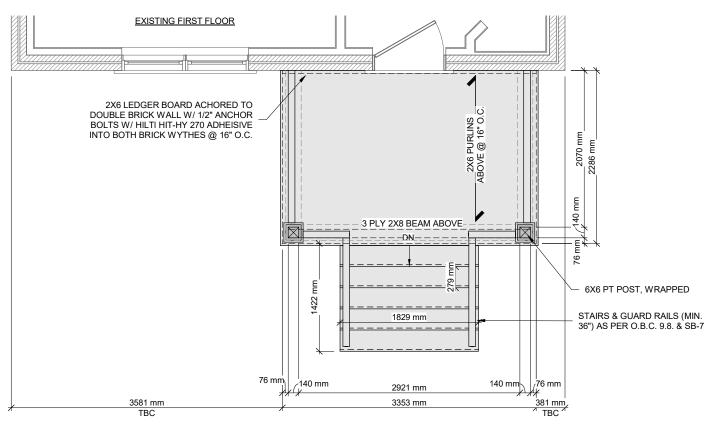

NAME: SCOTT GROEN BCIN: 38749

REGISTRATION INFORMATION
REQUIRED UNLESS DESIGN IS EXEMPT UNDER
3.2.4.1. OF THE BUILDING CODE

FIRM NAME: GROEN DESIGN & DRAFTING SERVICES BCIN: 43607

DECK FLOOR PLAN SCALE: 1:50