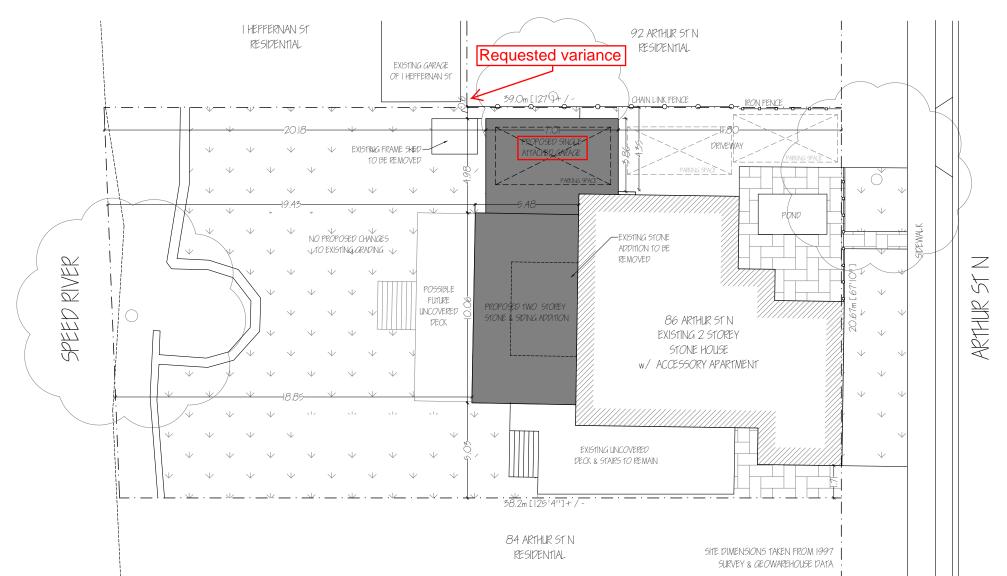

## ZONING: R.IB

|                | REQUIRED (MIN. UNLESS NOTED) | PROVIDED                |
|----------------|------------------------------|-------------------------|
| LOT AREA       | 5000sf (460sm)               | 8585sf + / - (798sm)    |
| FRONTAGE       | 50' (15m)                    | 67'-10'' (20.7m)        |
| EAST SIDE YARD | 4'-1 '' (1.5m)               | 16'-6'' (5.0m)          |
| WEST SIDE YARD | 4'-1 '' (1.5m)               | 2'-0'' (0.6m) 10 GARAGE |
| REAR YARD      | 25' (7.5m)                   | 61'-10'' (18.9m)        |

EXISTING COVERAGE: 2457sf (228.3sm), 28.6%
PROPOSED COVERAGE: 3126sf (290.5sm), 36.4%
EXISTING FINISHED FLOOR AREA: 2150sf (199.7sm)
PROPOSED FINISHED FLOOR AREA: 2741sf (254.6sm)

ALL DIMENSIONS AND SIZE DESIGNATIONS GIVEN ARE SUBJECT TO VERIFICATION ON JOB SITE AND ADJUSTMENT TO FIT JOB CONDITIONS, CONTRACTORS MUST VERIFY ALL DIMENSIONS AND REPORT ANY DISCREPENCIES OR OMISSIONS TO THE DESIGNER BEFORE COMMENCING THE WORK,

PROJECT LOCATION:

86 Arthur St N, Guelph, ON.

DRAWING DATE:

January 21, 2021

SCALE:

1:200

DRAWING NAME: Site Plan

DRAWING NUMBER: