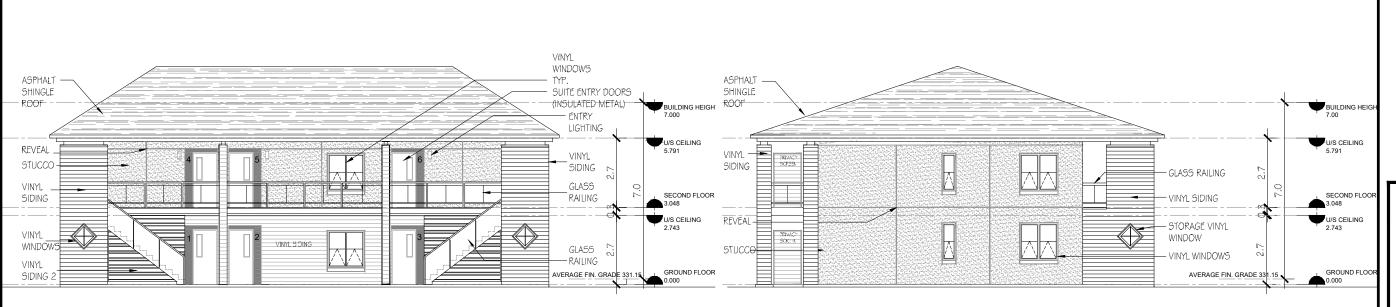

1 | EAST ELEVATION (FRONT YARD)

2 SCALE: 1:150

3SCALE: 1:150

(REAR YARD)

4 NORTH ELEVATION (SIDE YARD)

SCALE: 1:150