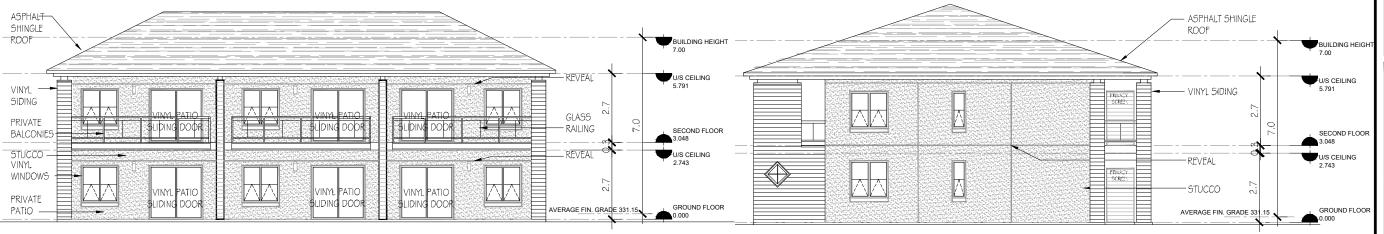

1 | EAST ELEVATION (FRONT YARD)

2 SCALE: 1:150

3SCALE: 1:150

(REAR YARD)

4 NORTH ELEVATION (SIDE YARD)

SCALE: 1:150