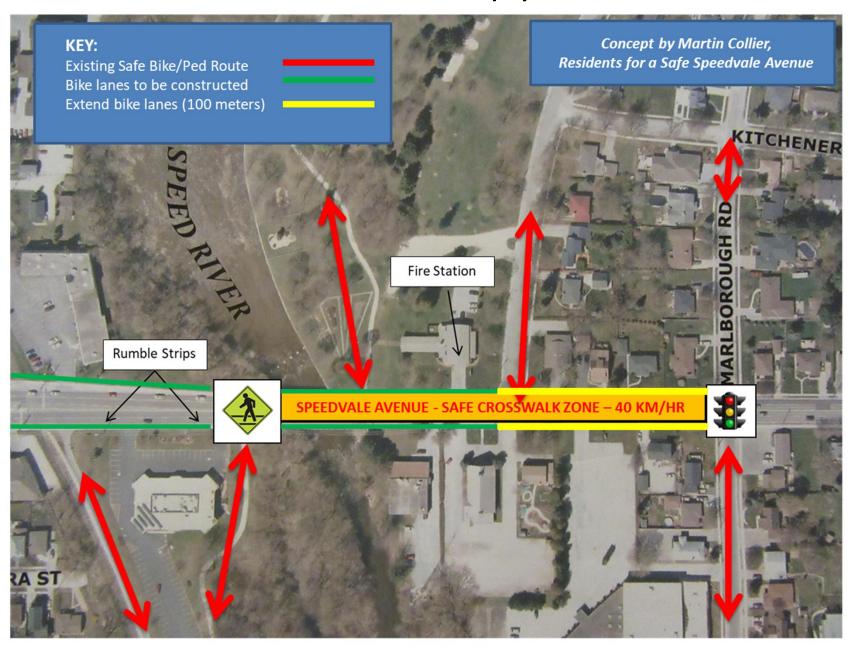

# City of Guelph Proposed Official Plan Amendment for the Proposed Emma-Earl Street Pedestrian Bridge

Martin Collier, MES (Pl.)
Residents for a Safe Speedvale Avenue
<a href="https://www.facebook.com/groups/safespeedvale">https://www.facebook.com/groups/safespeedvale</a>

**February 8, 2021** 

### Why can't we leave the Speed River like this?



Residents for a Safe Speedvale Avenue

### Instead of disregarding the Official Plan to build this?



Residents for a Safe Speedvale Avenue

#### When we could simply do this!



## Be kind and save this... please!



Residents for a Safe Speedvale Avenue