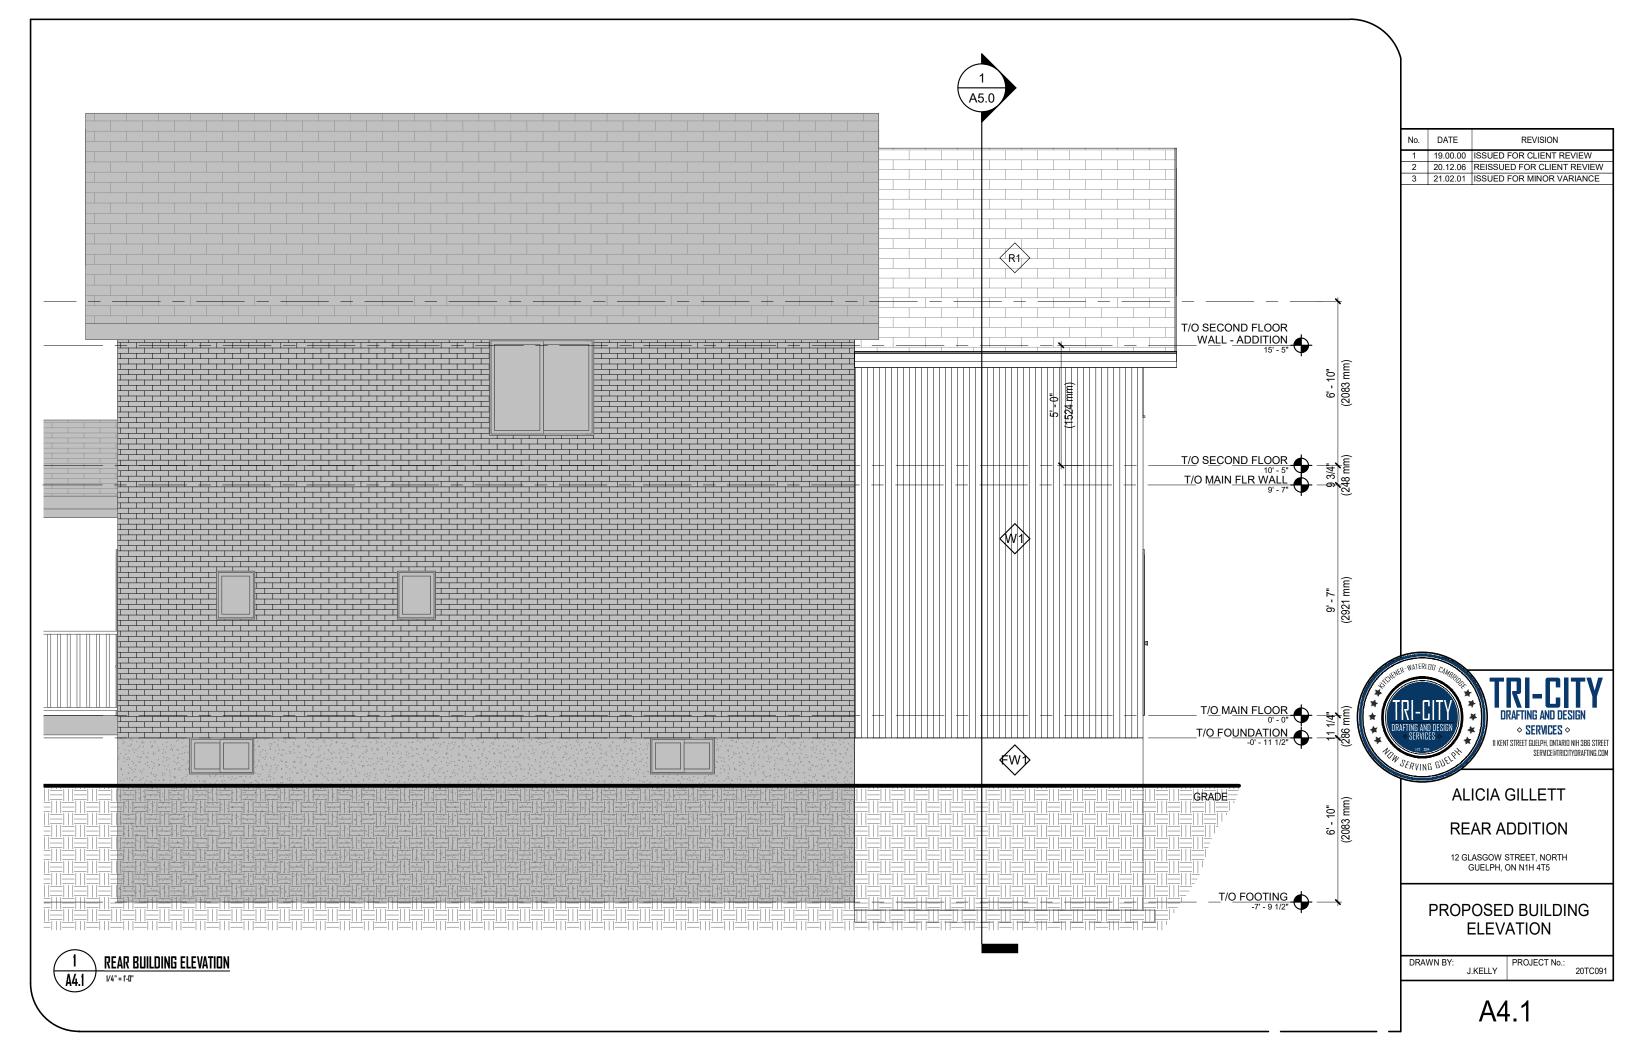

| No. | DATE     | REVISION                   |
|-----|----------|----------------------------|
| 1   | 19.00.00 | ISSUED FOR CLIENT REVIEW   |
| 2   | 20.12.06 | REISSUED FOR CLIENT REVIEW |
| 3   | 21.02.01 | ISSUED FOR MINOR VARIANCE  |

ALICIA GILLETT

**REAR ADDITION** 

12 GLASGOW STREET, NORTH GUELPH, ON N1H 4T5

PROPOSED BUILDING ELEVATION

DRAWN BY:

J.KELLY F

20TC091

LEFT SIDE BUILDING ELEVATION