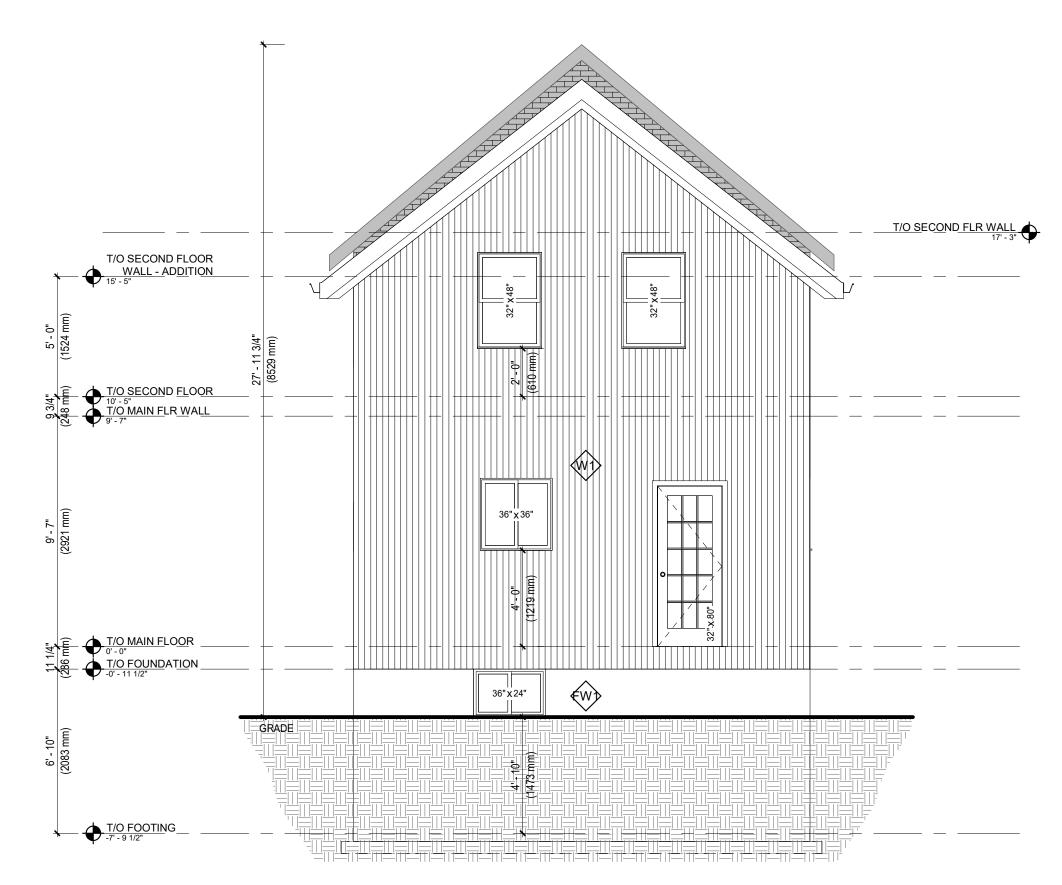

ALICIA GILLETT

**REAR ADDITION** 

12 GLASGOW STREET, NORTH GUELPH, ON N1H 4T5

PROPOSED BUILDING ELEVATION

DRAWN BY:

J.KELLY F

20TC091

LEFT SIDE BUILDING ELEVATION