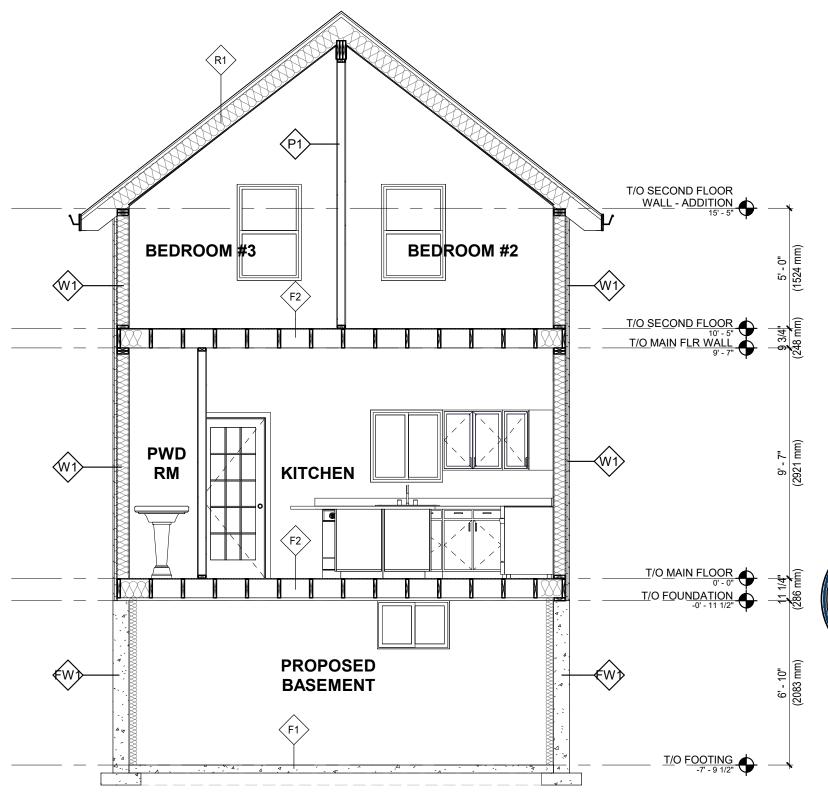

V4"=1-0"

A5.D BUILDING SECTION

V4" = 1-0"

|  | No. | DATE     | REVISION                   |
|--|-----|----------|----------------------------|
|  | 1   | 19.00.00 | ISSUED FOR CLIENT REVIEW   |
|  | 2   | 20.12.06 | REISSUED FOR CLIENT REVIEW |
|  | 3   | 21.02.01 | ISSUED FOR MINOR VARIANCE  |

ALICIA GILLETT

**REAR ADDITION** 

12 GLASGOW STREET, NORTH GUELPH, ON N1H 4T5

**BUILDING SECTIONS** 

DRAWN BY:

J.KELLY PROJECT No.:

20TC091

A5.0