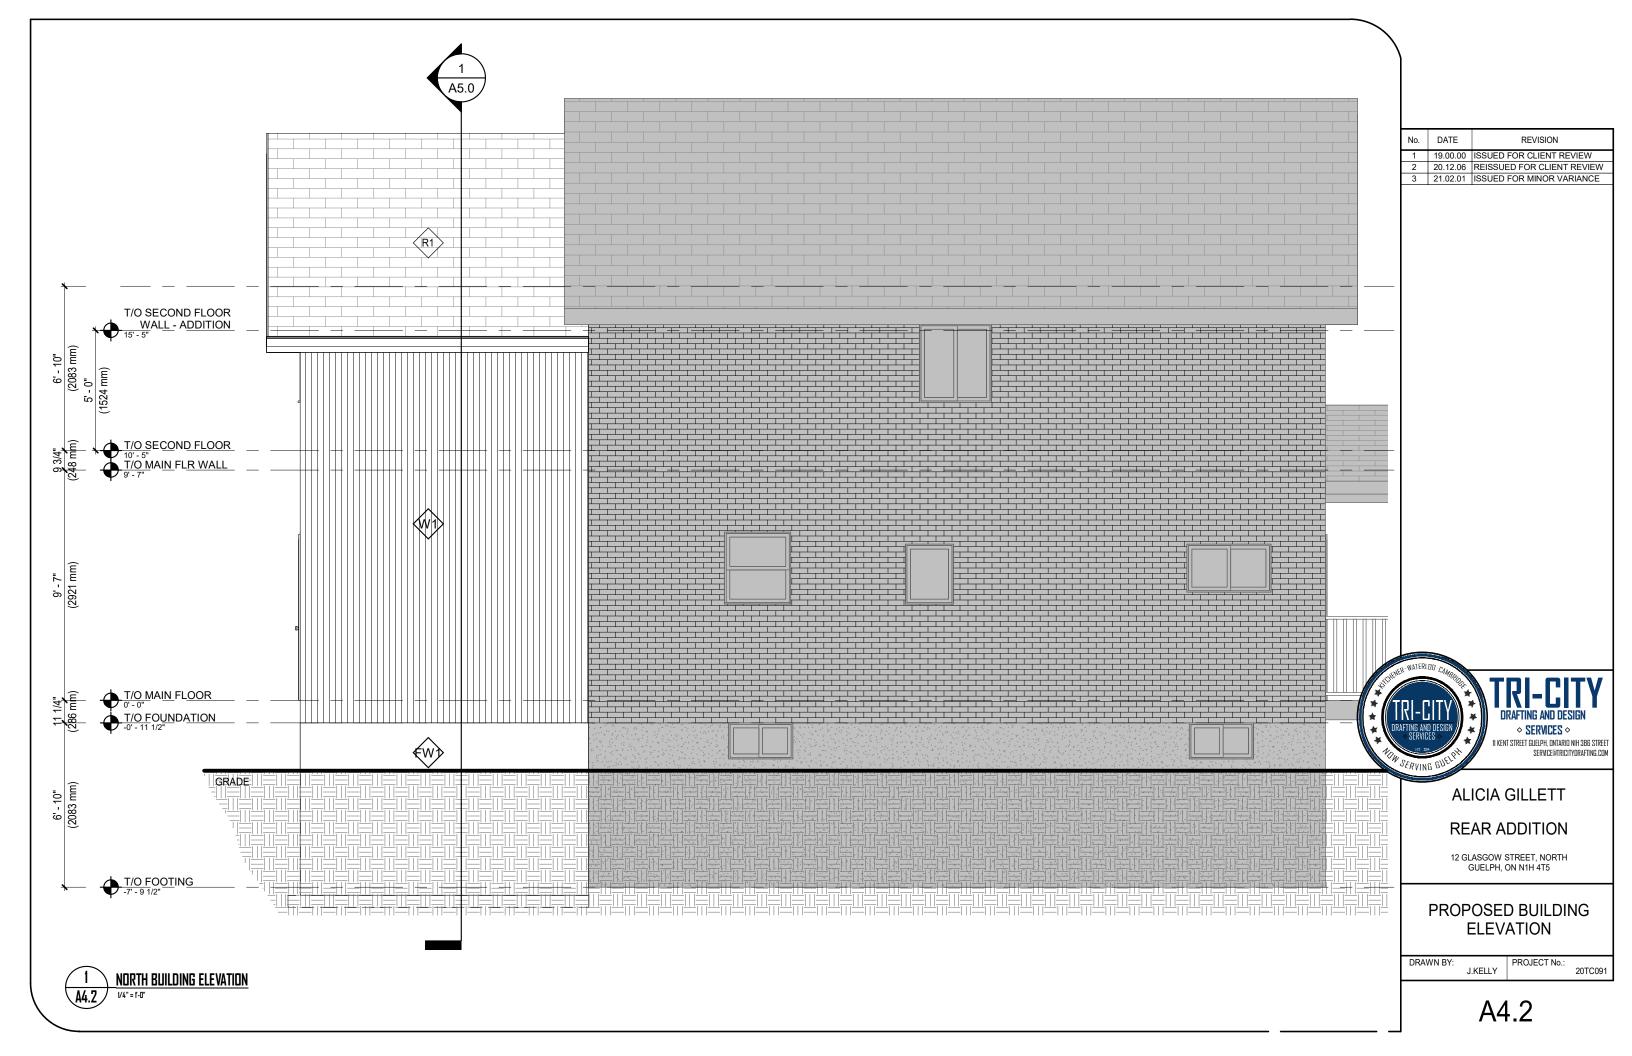

| No. | DATE     | REVISION                   |
|-----|----------|----------------------------|
| 1   | 19.00.00 | ISSUED FOR CLIENT REVIEW   |
| 2   | 20.12.06 | REISSUED FOR CLIENT REVIEW |
| 3   | 21.02.01 | ISSUED FOR MINOR VARIANCE  |