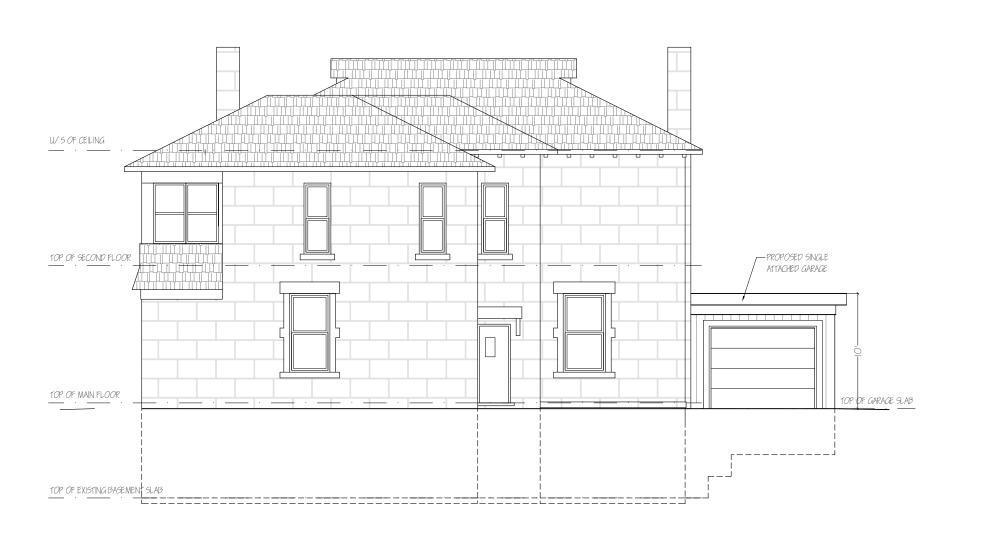

PROJECT LOCATION:

86 Arthur St N, Guelph, ON.

DRAWING DATE:

January 21, 2021

SCALE:

1:100

DRAWING NAME: Front Elevation DRAWING NUMBER:

0-2