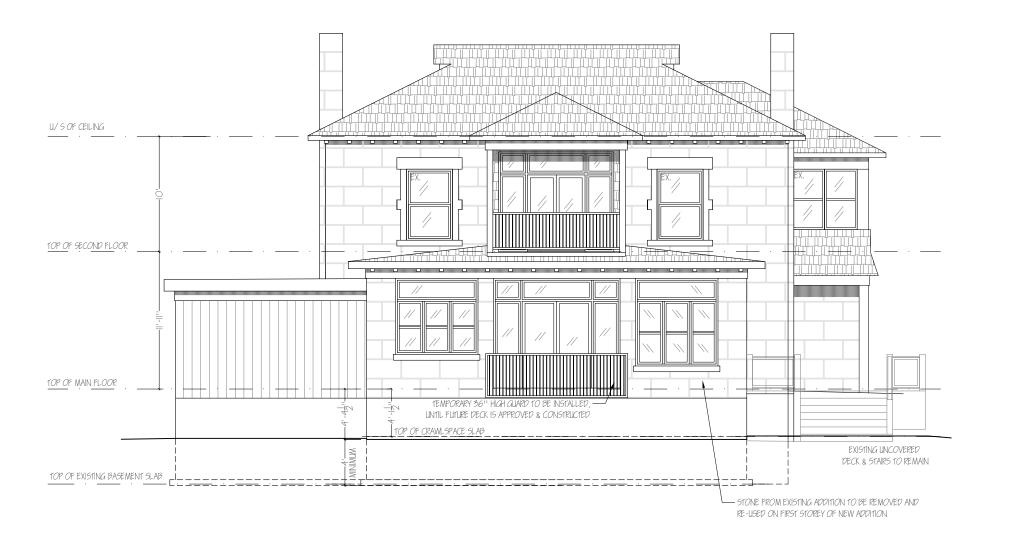

PROJECT LOCATION:

86 Arthur St N, Guelph, ON.

DRAWING DATE:

January 21, 2021

SCALE:

1:100

DRAWING NAME: Rear Elevation DRAWING NUMBER:

0-3