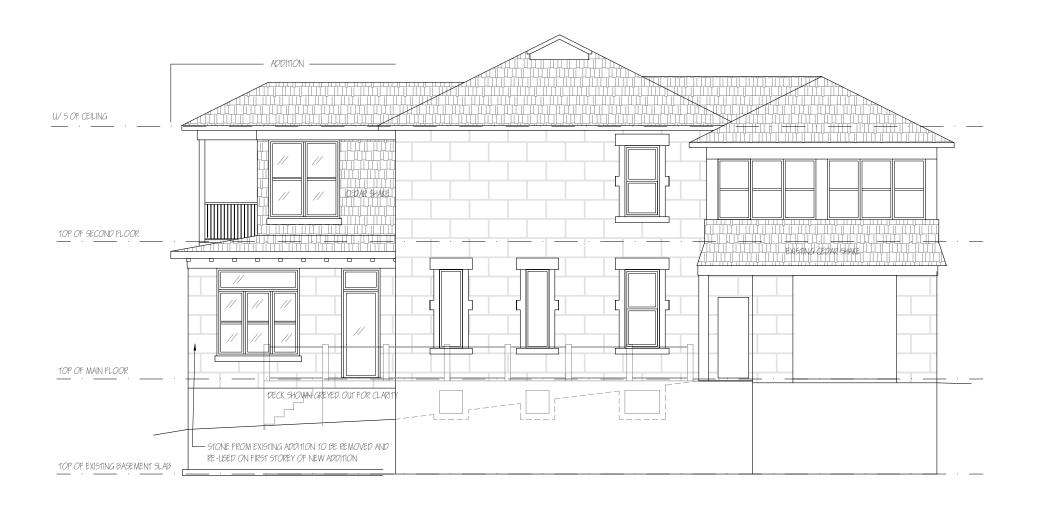

PROJECT LOCATION:

86 Arthur St N, Guelph, ON.

DRAWING DATE:

January 21, 2021

SCALE:

1:100

drawing name: Side Elevation DRAWING NUMBER:

0-4