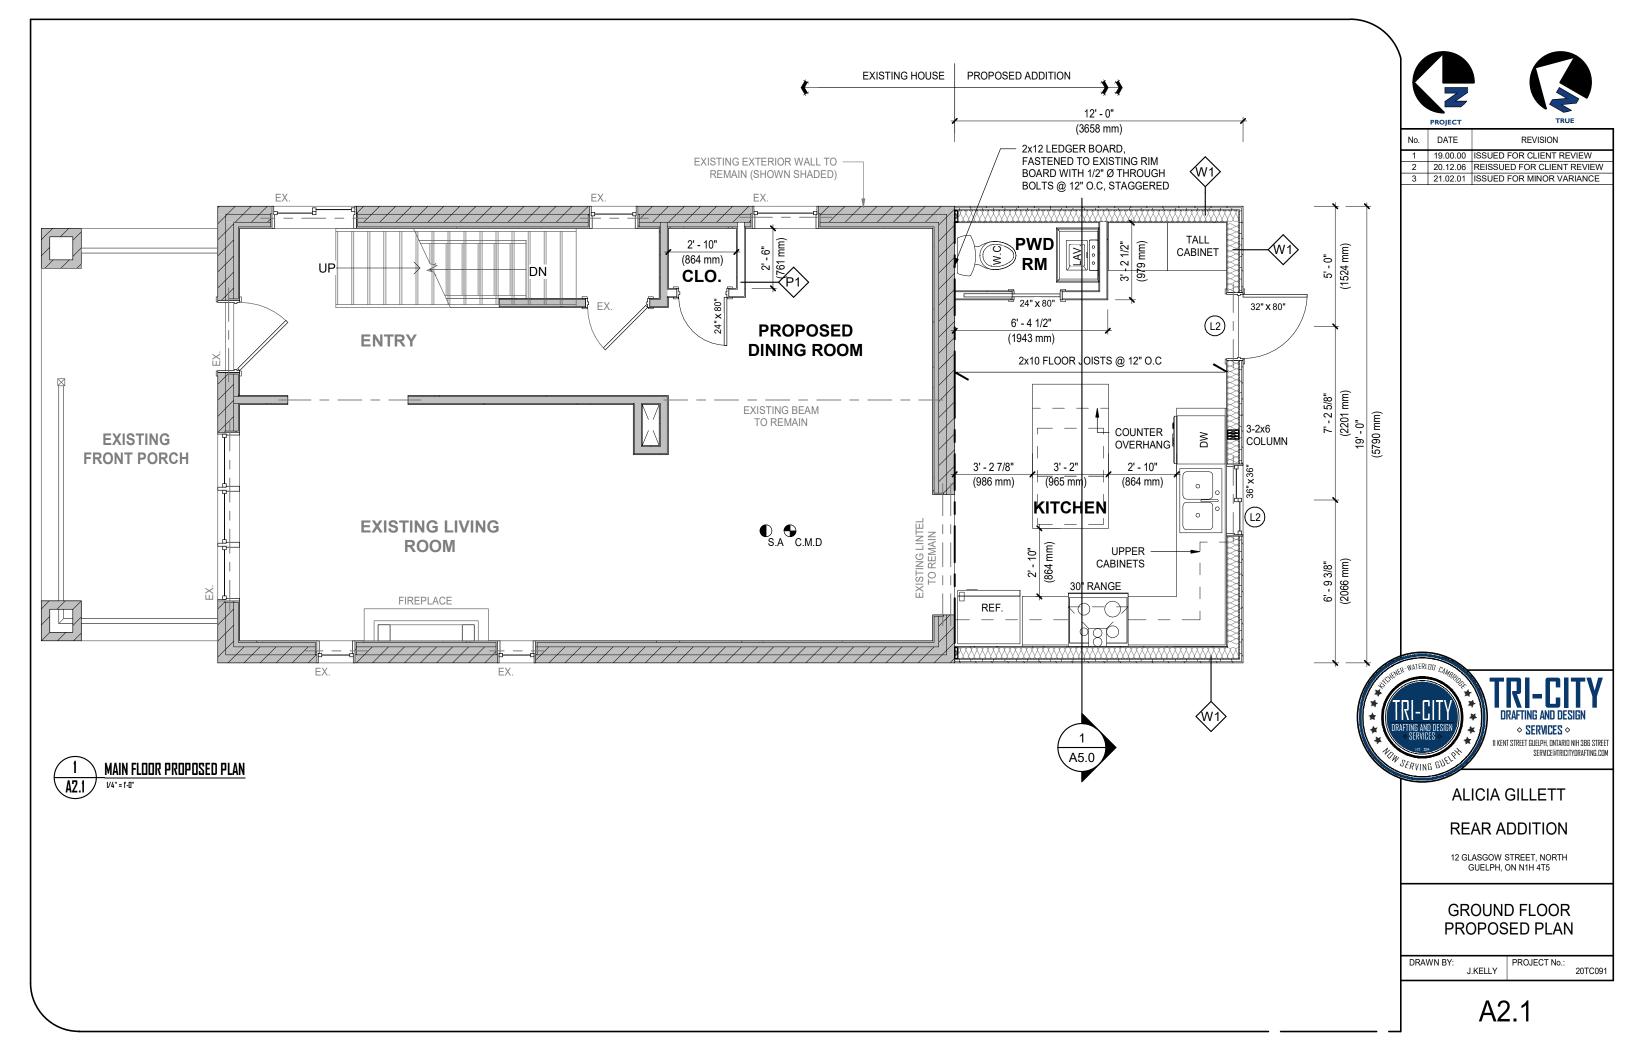

| TROJECT |          |                            |
|---------|----------|----------------------------|
| No.     | DATE     | REVISION                   |
| 1       | 19.00.00 | ISSUED FOR CLIENT REVIEW   |
| 2       | 20.12.06 | REISSUED FOR CLIENT REVIEW |
| 3       | 21.02.01 | ISSUED FOR MINOR VARIANCE  |