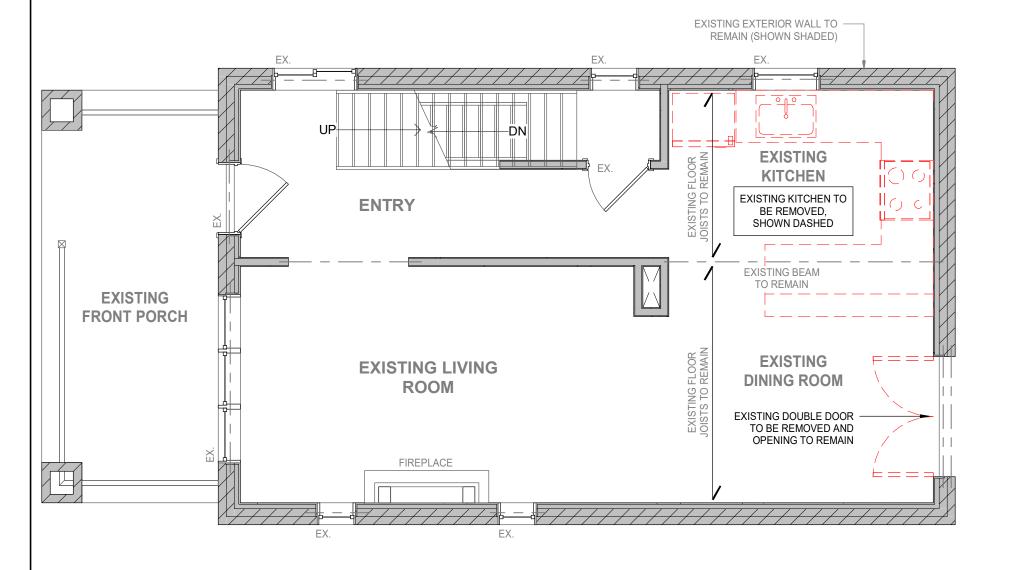

ALICIA GILLETT

**REAR ADDITION** 

12 GLASGOW STREET, NORTH GUELPH, ON N1H 4T5

GROUND FLOOR DEMOLITION PLAN

DRAWN BY:

J.KELLY PR

20TC

A2.0