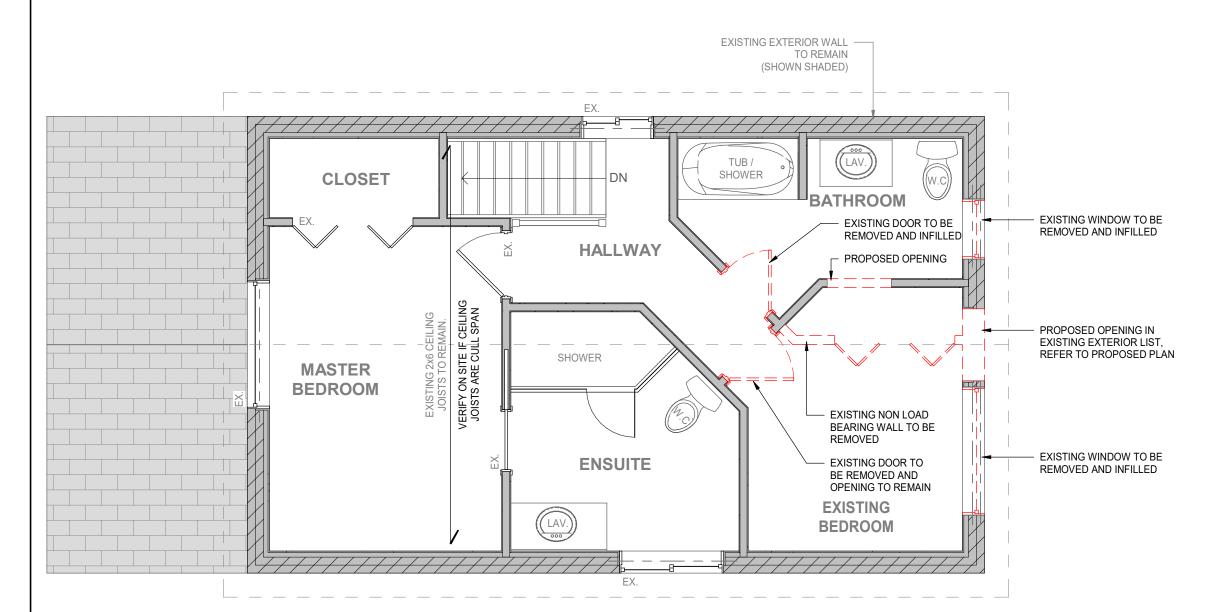

ALICIA GILLETT

**REAR ADDITION** 

12 GLASGOW STREET, NORTH GUELPH, ON N1H 4T5

SECOND FLOOR DEMOLITION PLAN

DRAWN BY:

J.KELLY PROJEC

20TC091

A2.2