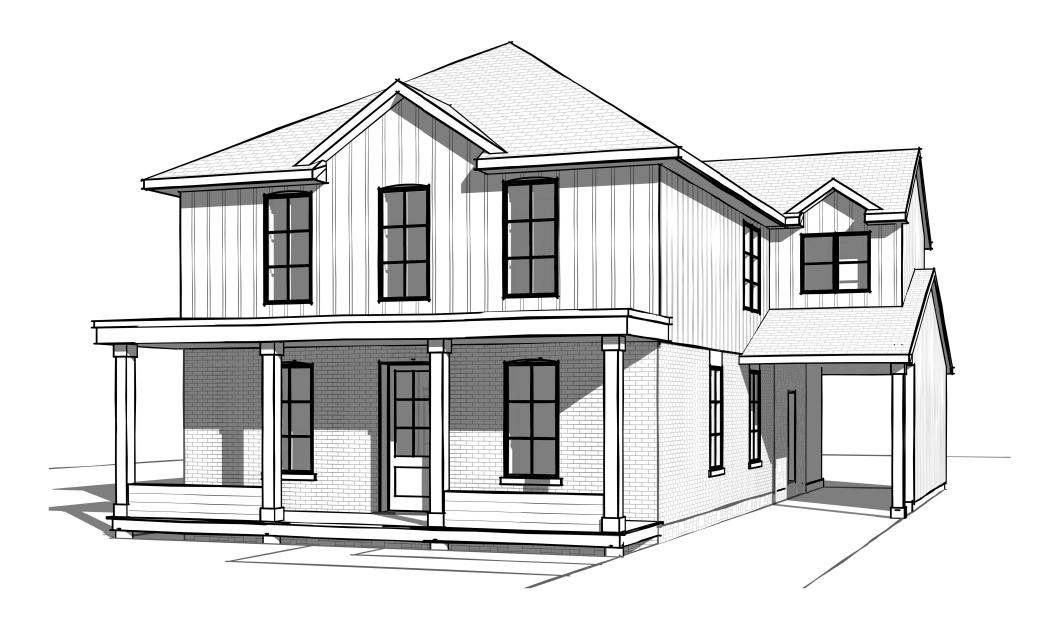

- 1. ALL EXISTING DIMENSIONS TO BE CONFIRMED BY THE CONTRACTOR PRIOR TO CONSTRUCTION & PRODUCTION OF PREFABRICATED PRODUCTS SUCH AS PRE-ENGINEERED WOOD TRUSSES. THE DESIGNER MUST BE NOTIFIED OF ANY MAJOR DISCREPANCIES BEFORE WORK COMMENCES
- 2. ALL CONSTRUCTION TO CONFORM WITH THE LATEST VERSION OF THE ONTARIO BUILDING CODE.

| VERSIONS |            |                 |  |  |  |
|----------|------------|-----------------|--|--|--|
| #        | DATE       | DESCRIPTION     |  |  |  |
| 0        | 9-10-2020  | EXISTING PLAN   |  |  |  |
| 1        | 9-12-2020  | INITIAL DESIGN  |  |  |  |
| 2        | 9-22-2020  | DESIGN REVISION |  |  |  |
| 3        | 9-26-2020  | DESIGN REVISION |  |  |  |
| 4        | 10-13-2020 | DESIGN REVISION |  |  |  |
| 5        | 11-3-2020  | DESIGN REVISION |  |  |  |
| 6        | 11-17-2020 | DESIGN REVISION |  |  |  |
| 7        | 12-22-2020 | DESIGN REVISION |  |  |  |
| 8        | 1-14-2021  | DESIGN REVISION |  |  |  |

THE UNDERSIGNED HAS REVIEWED AND TAKES RESPONSIBILITY FOR THIS DESIGN, AND HAS THE QUALIFICATIONS AND MEETS THE REQUIREMENTS SET OUT IN THE ONTARIO BUILDING CODE TO BE A DESIGNER

QUALIFICATION INFORMATION
REQUIRED UNLESS DESIGN IS EXEMPT UNDER
3.2.5.1. OF THE BUILDING CODE

NAME: SCOTT GROEN

BCIN: 38749

REGISTRATION INFORMATION
REQUIRED UNLESS DESIGN IS EXEMPT UNDER
3.2.4.1. OF THE BUILDING CODE

FIRM NAME: GROEN DESIGN & DRAFTING SERVICES BCIN: 43607

3D VIEW SCALE:

**HOUSE ADDITION / RENOVATIONS** PROJECT ADDRESS: 63 DURHAM ST GUELPH, ON