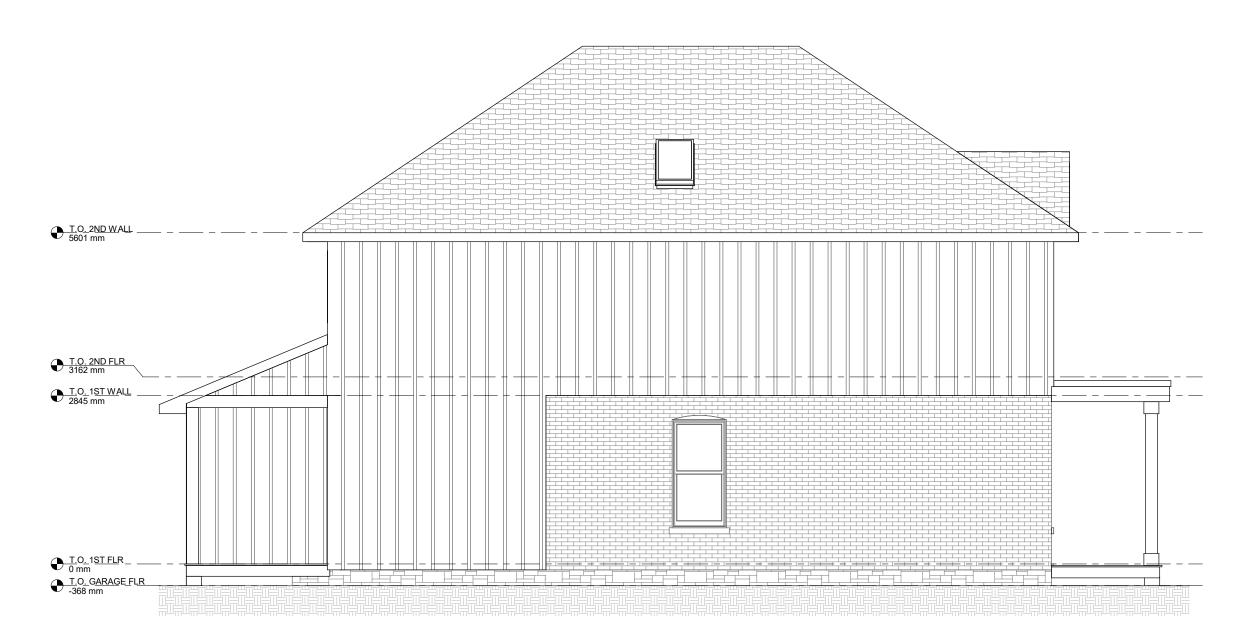

WWW.
NAME: SCOTT GROEN

CONT. 202740

BCIN: 38749

REGISTRATION INFORMATION
REQUIRED UNLESS DESIGN IS EXEMPT UNDER
3.2.4.1. OF THE BUILDING CODE

FIRM NAME: GROEN DESIGN & DRAFTING SERVICES BCIN: 43607

LEFT ELEVATION SCALE :1 : 64

**HOUSE ADDITION / RENOVATIONS** PROJECT ADDRESS: 63 DURHAM ST GUELPH, ON

MEZCON CONSTRUCTION

- 1. ALL EXISTING DIMENSIONS TO BE CONFIRMED BY THE CONTRACTOR PRIOR TO CONSTRUCTION & PRODUCTION OF PREFABRICATED PRODUCTS SUCH AS PRE-ENGINEERED WOOD TRUSSES. THE DESIGNER MUST BE NOTIFIED OF ANY MAJOR DISCREPANCIES BEFORE WORK COMMENCES
- 2. ALL CONSTRUCTION TO CONFORM WITH THE LATEST VERSION OF THE ONTARIO BUILDING CODE.