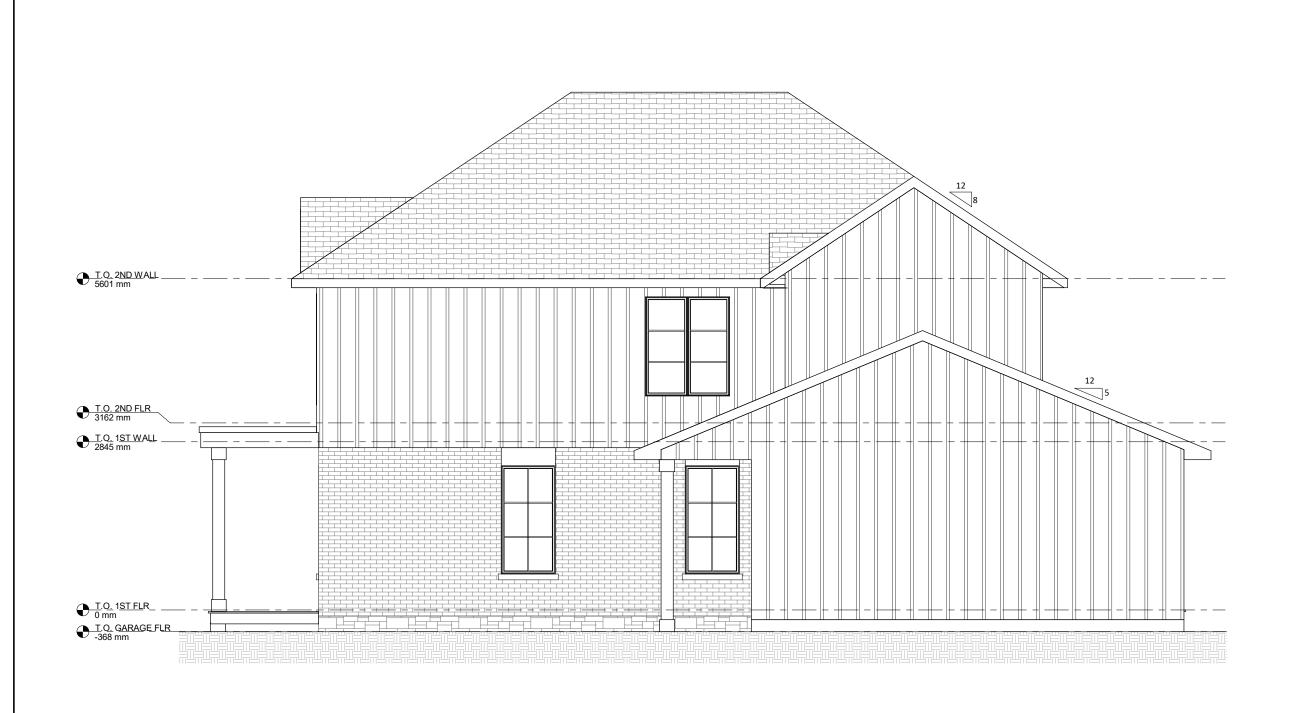

NAME: SCOTT GROEN

BCIN: 38749

REGISTRATION INFORMATION
REQUIRED UNLESS DESIGN IS EXEMPT UNDER
3.2.4.1. OF THE BUILDING CODE

FIRM NAME: GROEN DESIGN & DRAFTING SERVICES BCIN: 43607

RIGHT ELEVATION SCALE :1 : 64

HOUSE ADDITION / RENOVATIONS PROJECT ADDRESS: 63 DURHAM ST GUELPH, ON

MEZCON CONSTRUCTION

- 1. ALL EXISTING DIMENSIONS TO BE CONFIRMED BY THE CONTRACTOR PRIOR TO CONSTRUCTION & PRODUCTION OF PREFABRICATED PRODUCTS SUCH AS PRE-ENGINEERED WOOD TRUSSES. THE DESIGNER MUST BE NOTIFIED OF ANY MAJOR DISCREPANCIES BEFORE WORK COMMENCES
- 2. ALL CONSTRUCTION TO CONFORM WITH THE LATEST VERSION OF THE ONTARIO BUILDING CODE.