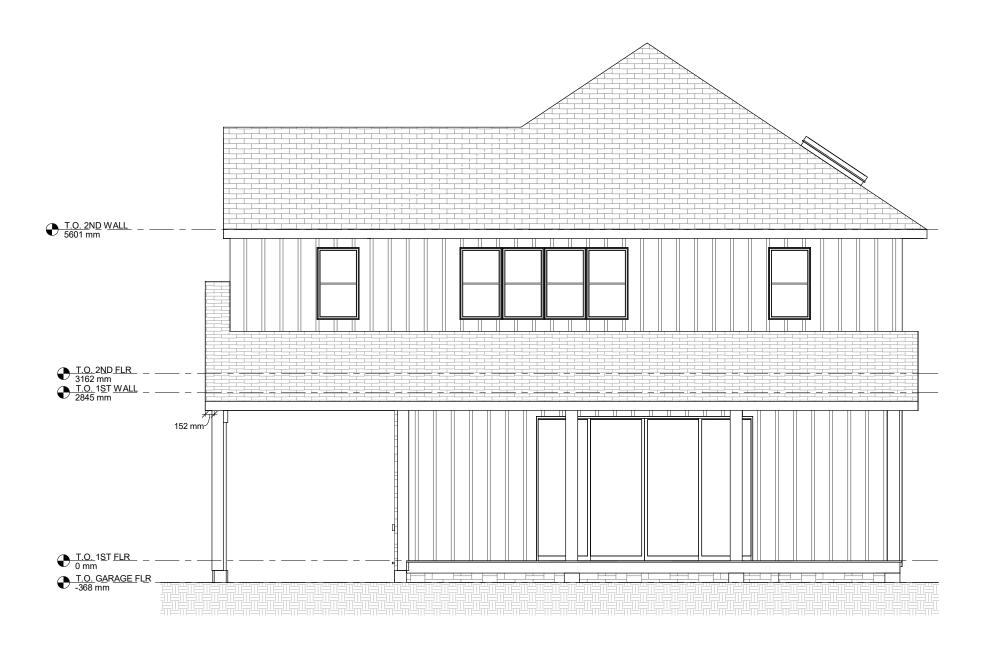

NAME: SCOTT GROEN

BCIN: 38749

REGISTRATION INFORMATION
REQUIRED UNLESS DESIGN IS EXEMPT UNDER
3.2.4.1. OF THE BUILDING CODE

FIRM NAME: GROEN DESIGN & DRAFTING SERVICES BCIN: 43607

REAR ELEVATION SCALE :1 : 64

**HOUSE ADDITION / RENOVATIONS** PROJECT ADDRESS: 63 DURHAM ST GUELPH, ON

MEZCON CONSTRUCTION