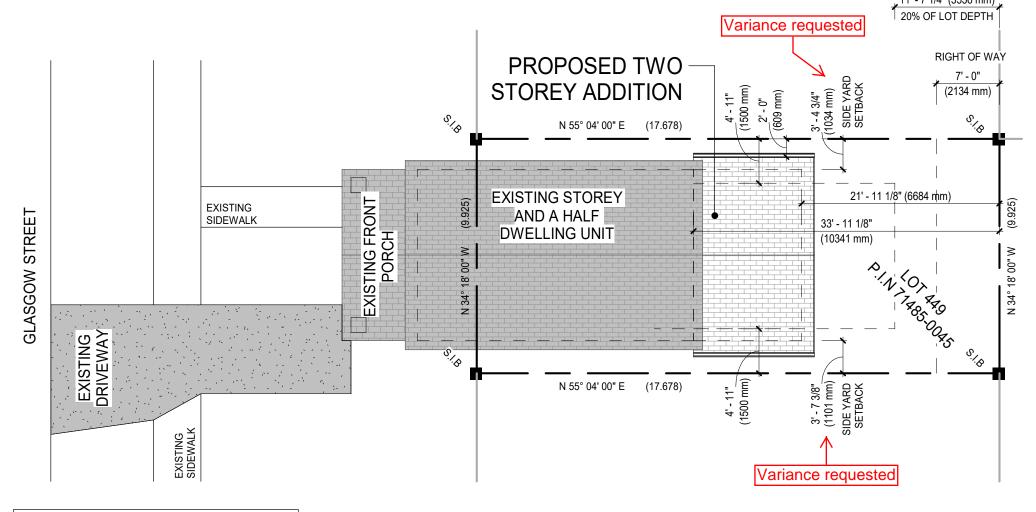

## SITE COVERAGE:

LOT AREA: 1507.83 ft<sup>2</sup> **EXISTING COVERAGE:** 457.16 ft<sup>2</sup> (EXISTING HOME AND FRONT PORCH) PROPOSED COVERAGE: 76.24 ft<sup>2</sup> TOTAL PROPOSED COVERAGE: 680.92 ft<sup>2</sup> 45.16% PROPOSED PERCENTAGE:

NOTE:
- INFORMATION TAKEN FROM CITY OF
GUELPH GIS MAPPING SERVICE

**ALICIA GILLETT** 

**REAR ADDITION** 

12 GLASGOW STREET, NORTH GUELPH, ON N1H 4T5

SITE PLAN

DRAWN BY: J.KELLY

SP1.0

20TC091