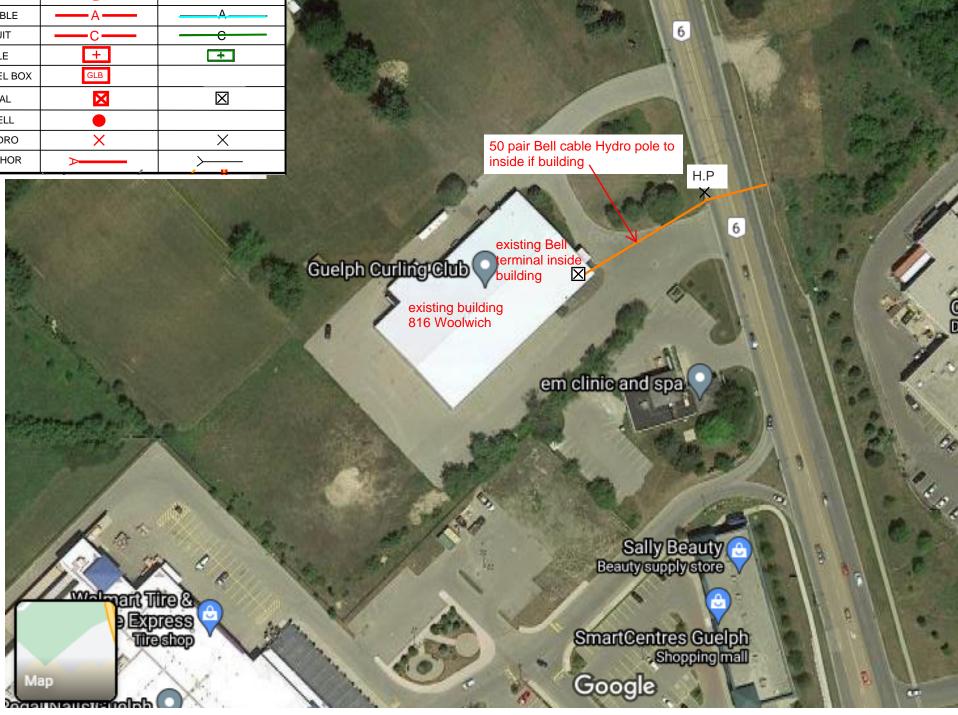

Subsequent to review by our local engineering department, Bell Canada has identified that we require protection for existing facilities.

On the attached sketch, the orange line indicates the approximate location of active, critical infrastructure. Located on the property known municipally as 816 Woolwich Street, Bell Canada's facilities provide essential access to the network. Of major concern is the ability to access our equipment, particularly in the event of an interruption, or emergency, that would require Bell Canada to restore service to regular telephone lines, alarm services, internet access, and most importantly ensure the continuity of 911 service.

Bell Canada requests a 3.0m wide strip to measure 1.5m on either side of the buried facilities, as can be reasonably accommodated within the subject property's boundaries. In regards to the buried plant, it may be necessary for a surveyor to arrange for a cable locate to identify the precise location.