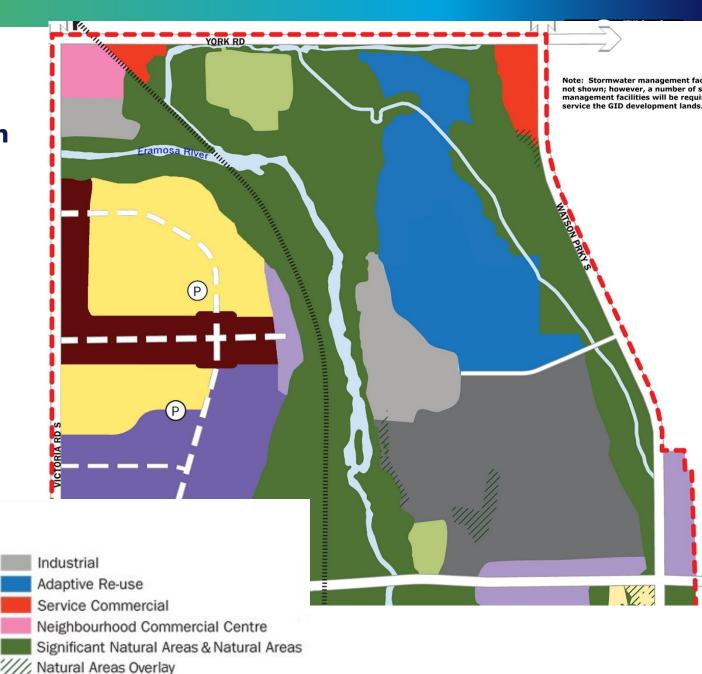

## Guelph Innovation District Secondary Plan: Land Use

## Legend

### **Land Use Designations**

Open Space and Park\*\*

Glenholme Estate Residential

Residential

Mixed-use Corridor (GID)

Employment Mixed-use 1

Employment Mixed-use 2

Major Utility \*\*

\*\*For transition purpos and related existing p to apply until such tir