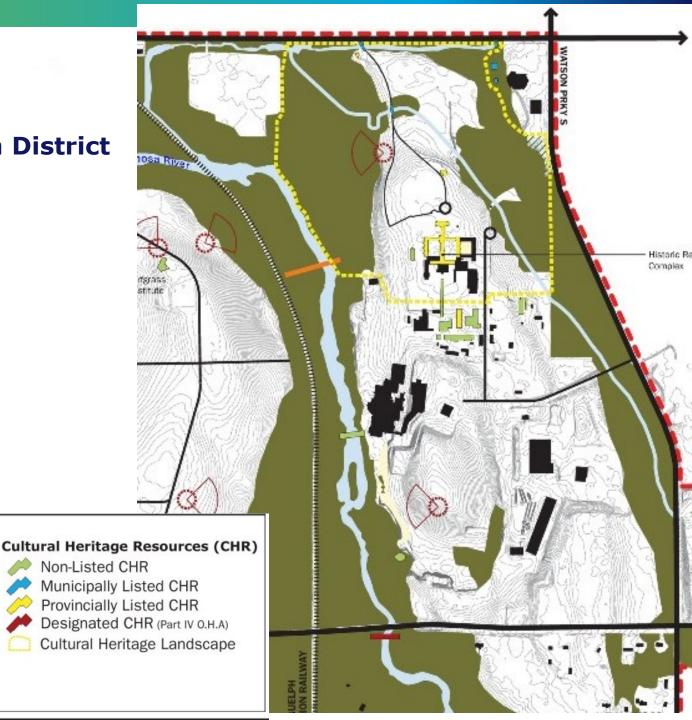

## Guelph Innovation District Secondary Plan: Cultural Heritage Resources

#### Legend

--- Secondary Plan Boundary

---- Roads

..... Railway

Pedestrian Crossings

Existing Built Form

Public Views

Waterbody

Natural Heritage System

Contours (0.5m intervals)