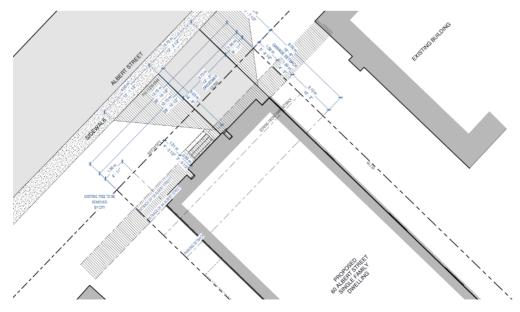

## **Attachment-4 Proposed Site Plan, Elevations and Perspective Views**

Figure 1 - 60 Albert St - Proposed Site Plan (Bankside Design Studio June 8, 2021)

Figure 3 - 60 Albert St - Proposed Front Elevation (Bankside Design Studio June 23, 2021)