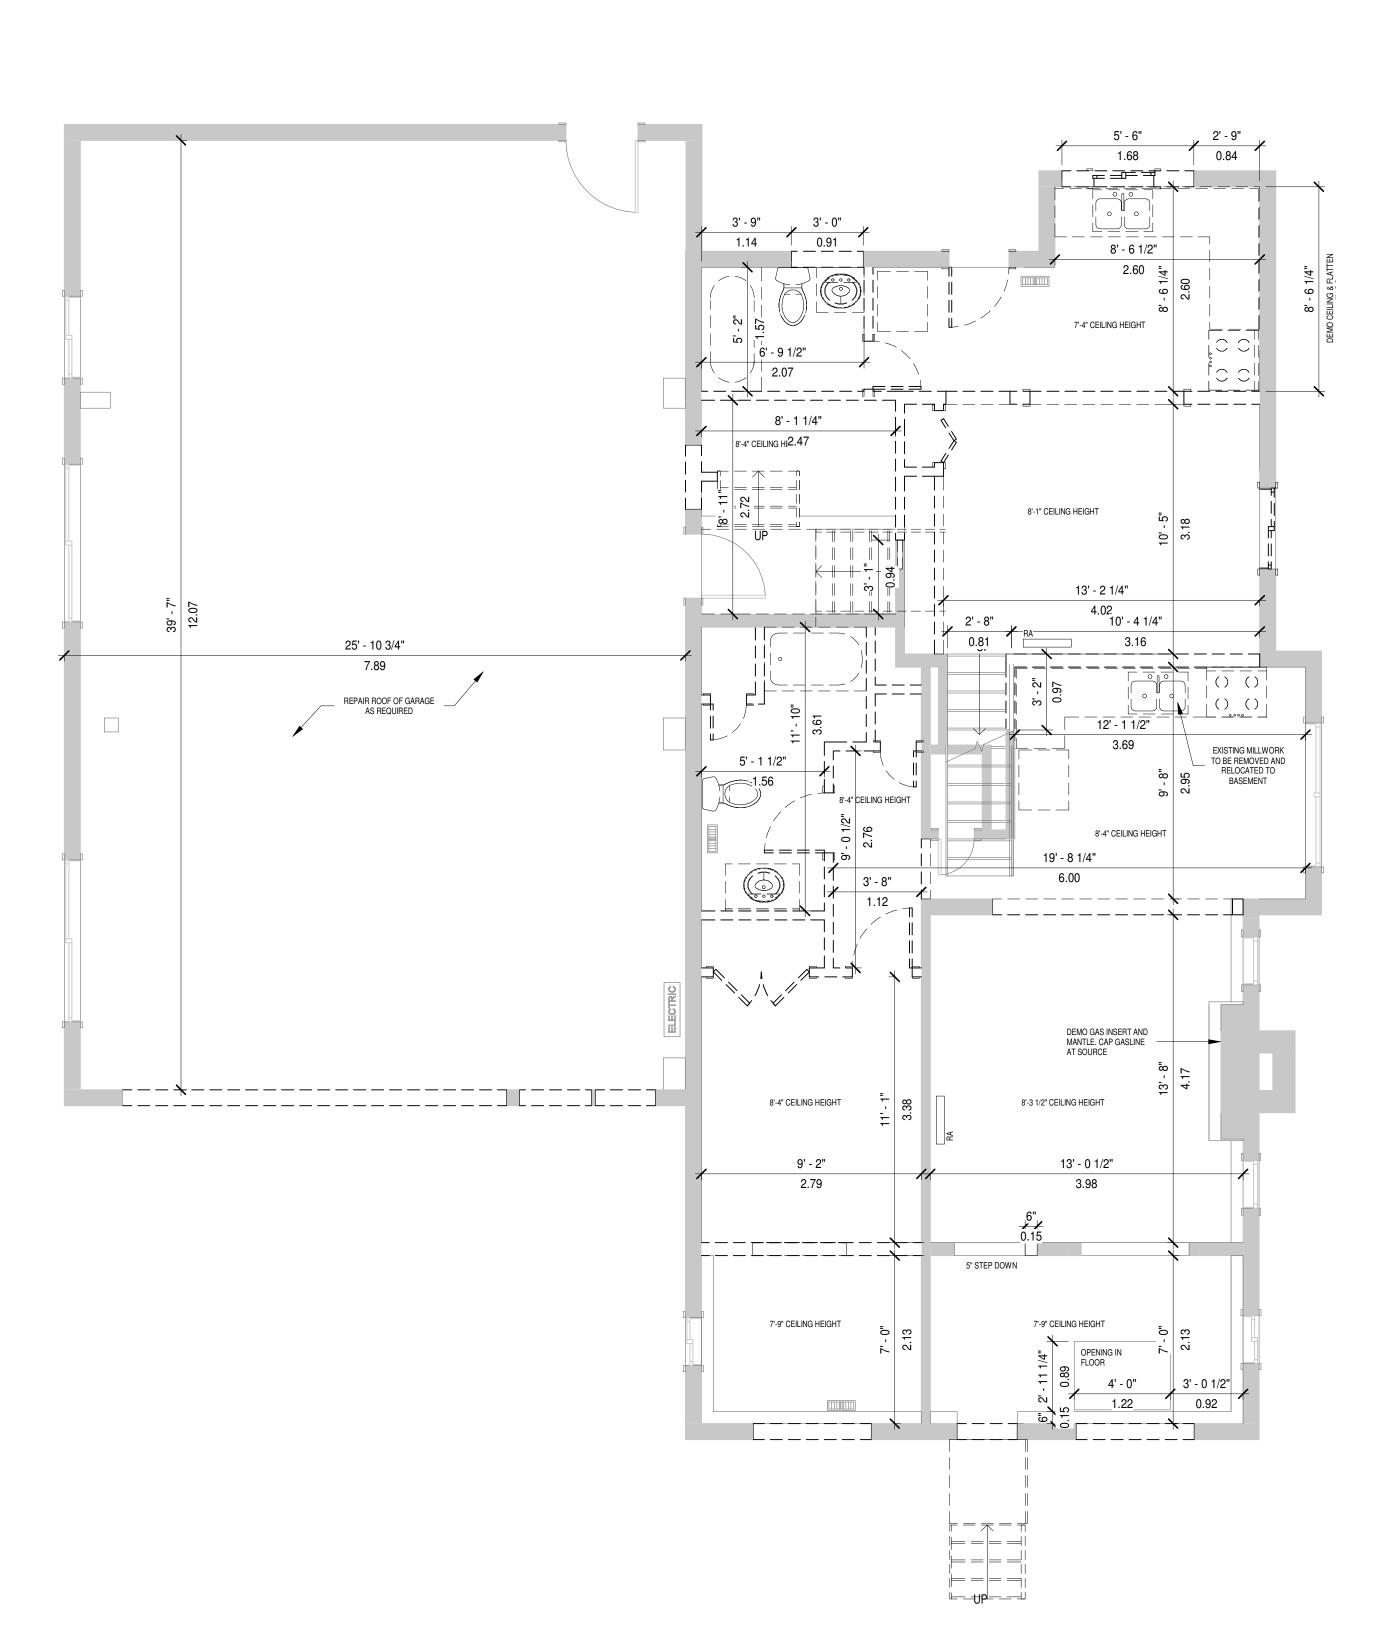

## **GENERAL NOTES:**

DEMOLITION:

- NO CHANGES TO EXISTING FOOTPRINT OR ROOF OF HOME

- ALL EXISTING WALL FINISHES, PLASTER, WOOD TRIM, FLOOR FINISHES TO BE REMOVED THROUGHOUT

- ALL EXISTING INTERIOR DOORS TO BE REMOVED AND DISPOSED OF

- ALL BULKHEADS TO BE REMOVED

- ALL MILLWORK AND PLUMBING FIXTURES TO BE REMOVED AND DISPOSED OF UNLESS OTHERWISE NOTED

3' - 7" CEILING HEIGHT @ WALL

9' - 11"

7' - 2 1/2" CEILING HEIGHT

9' - 11"

3.02

3'- 7" CEILING HEIGHT @ WALL

0.74

3' - 7" CEILING HEIGHT @ WALL

7' - 2 1/2" CEILING HEIGHT

3' - 7" CEILING HEIGHT @ WALL

31 WOODRIDGE DRIVE GUELPH, ON

N1H 7E3 T: 647.961.8063 E: info@CAKEinteriordesign.ca

SIDENCE

EARVIEW ST GUELPH

DRAWING

EXISTING FLOOR PLANS

PROJECT No. 20038

DATE FEB 2021

SCALE As indicated DRAWN BY VT

DRAWING No.

EX1

EXISTING - MAIN FLOOR