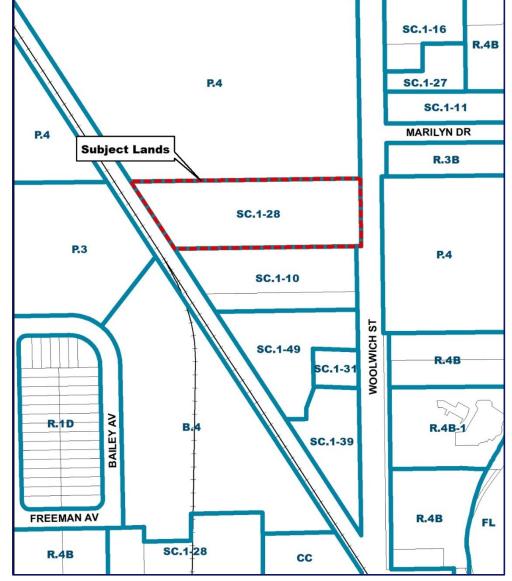

## Zoning

#### Current Zoning:

• SC.1-28 (Specialized Service Commercial)

#### Proposed Zoning:

 Revisions to the uses and specialized regulations permitted in the SC.1-28 Zone