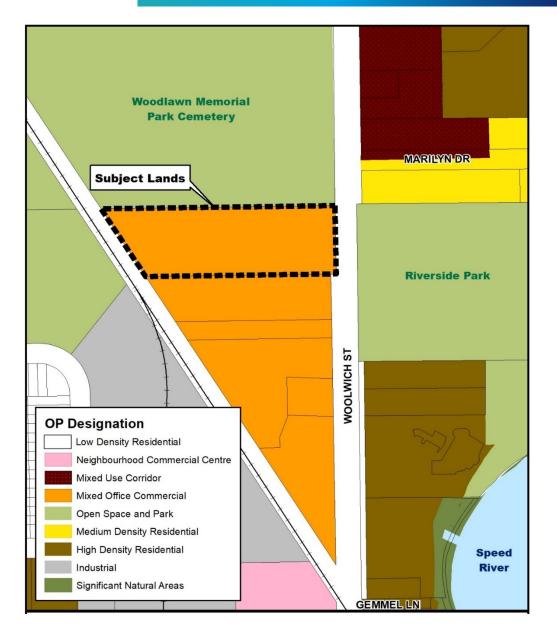

# **710 Woolwich Street:**

#### **Statutory Public Meeting for a Proposed Zoning By-law Amendment**

September 13, 2021



## Site Context

- 1.4 hectares in size
- Contains one retail building, proposed to be demolished





## **Official Plan**

### OP Designation:

• Mixed Office Commercial





## Zoning

#### Current Zoning:

• SC.1-28 (Specialized Service Commercial)

#### Proposed Zoning:

 Revisions to the uses and specialized regulations permitted in the SC.1-28 Zone





### **Requested Zoning Uses**

- Stacked Townhouses, based on the standard R.3A and specialized regulations
- Apartments, in accordance with the standard R.4A regulations.
- Convenience Retail
- Drug Store / Pharmacy
- Medical Office
- Medical Clinic
- Optical Dispensary
- Laundry and Dry Cleaning Facilities
- Office
- Personal Service Establishment
- Retail Establishment



### **Requested Specialized Regulations**

- A maximum stacked townhouse density of 86.5 units per hectare
- That stacked townhouses not be required to have private amenity area
- A reduced side yard setback of 5 metres
- A reduced