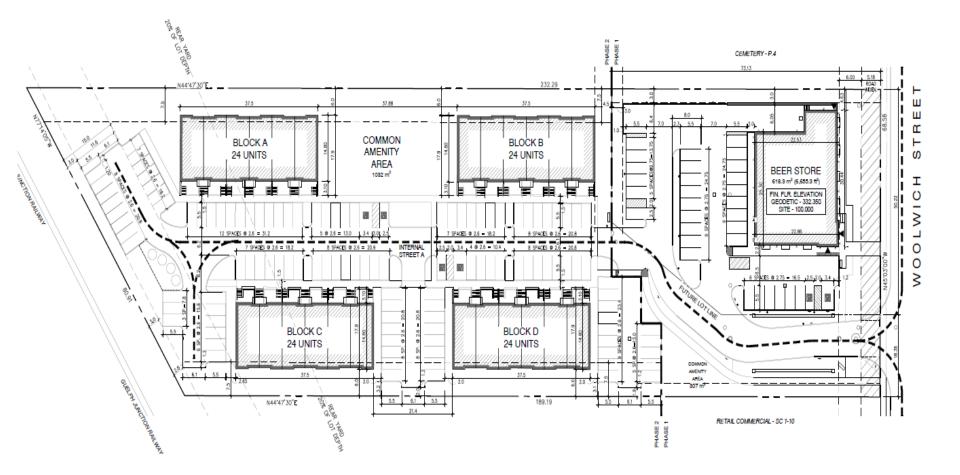

## **Requested Zoning Uses**

- Stacked Townhouses, based on the standard R.3A and specialized regulations
- Apartments, in accordance with the standard R.4A regulations.
- Convenience Retail
- Drug Store / Pharmacy
- Medical Office
- Medical Clinic
- Optical Dispensary
- Laundry and Dry Cleaning Facilities
- Office
- Personal Service Establishment
- Retail Establishment



### **Requested Specialized Regulations**

- A maximum stacked townhouse density of 86.5 units per hectare
- That stacked townhouses not be required to have private amenity area
- A reduced side yard setback of 5 metres
- A reduced parking setback of 1.5 metres
- A severability provision that would permit zoning regulations to apply to the site as a whole despite any severance of the lands



## **Proposed Site Plan**





## **Proposed Stacked Townhouses**

| (        | <u>р</u> (   |        | 37   |         |      | 2 9       |
|----------|--------------|--------|------|---------|------|-----------|
|          | , 6880<br>,, | 6200   | 6200 | , 6200  | 6200 | 6850      |
|          |              |        |      |         |      |           |
| (]-      |              |        |      |         |      |           |
| (3-      |              |        |      |         |      |           |
| ()-      |              |        |      |         |      |           |
| 12-      |              |        |      |         |      |           |
| (333.030 |              | (3100) | 0 0  | (11.00) |      |           |
|          | u            |        |      |         |      | +−−−−−−−₽ |