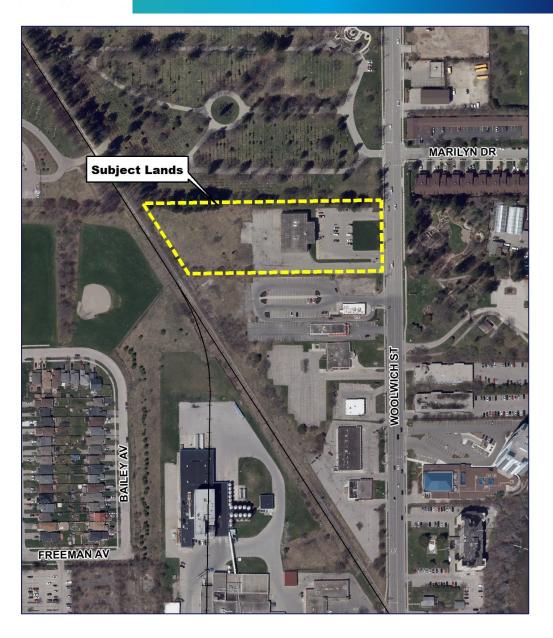

## Site Context

- 1.4 hectares in size
- Contains one retail building, proposed to be demolished