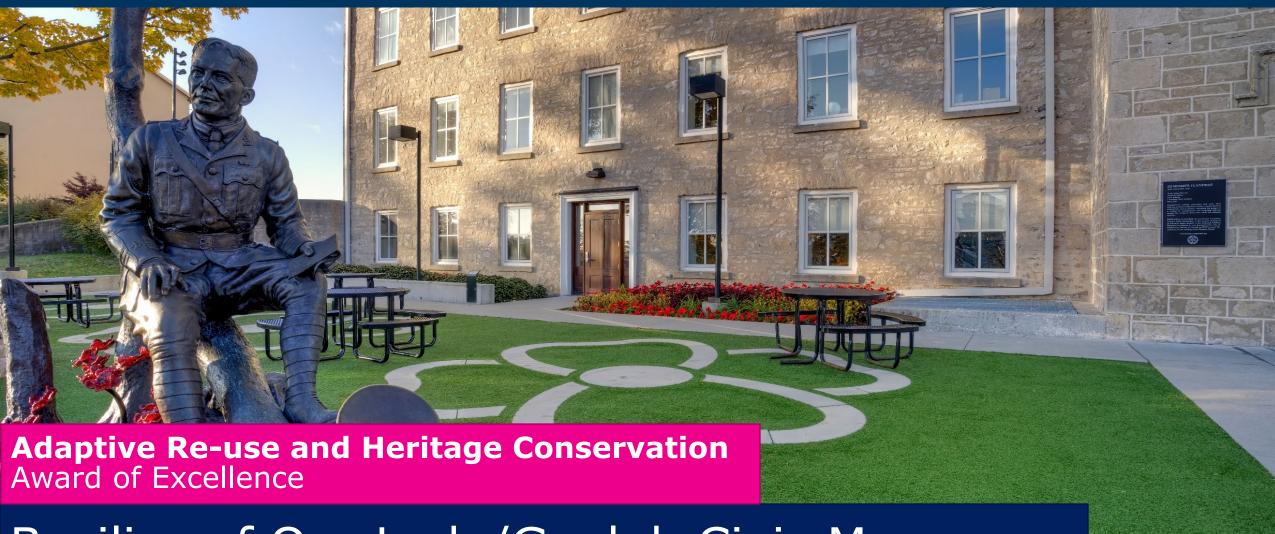

# The Metalworks Heritage Building

Basilica of Our Lady/Guelph Civic Museum and Landscape