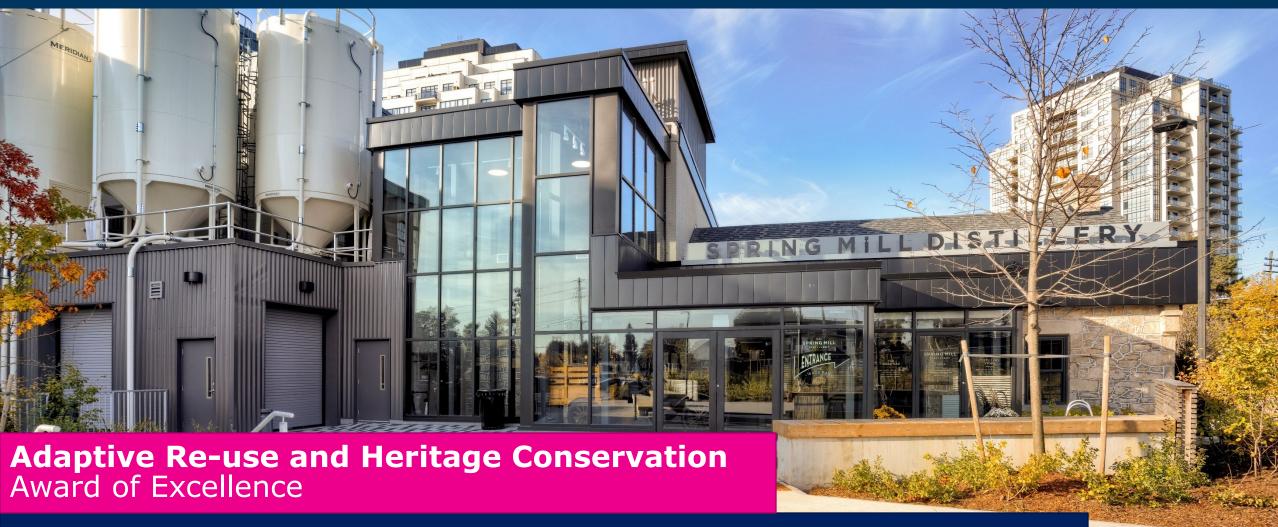

# The Metalworks Heritage Building

Basilica of Our Lady/Guelph Civic Museum and Landscape