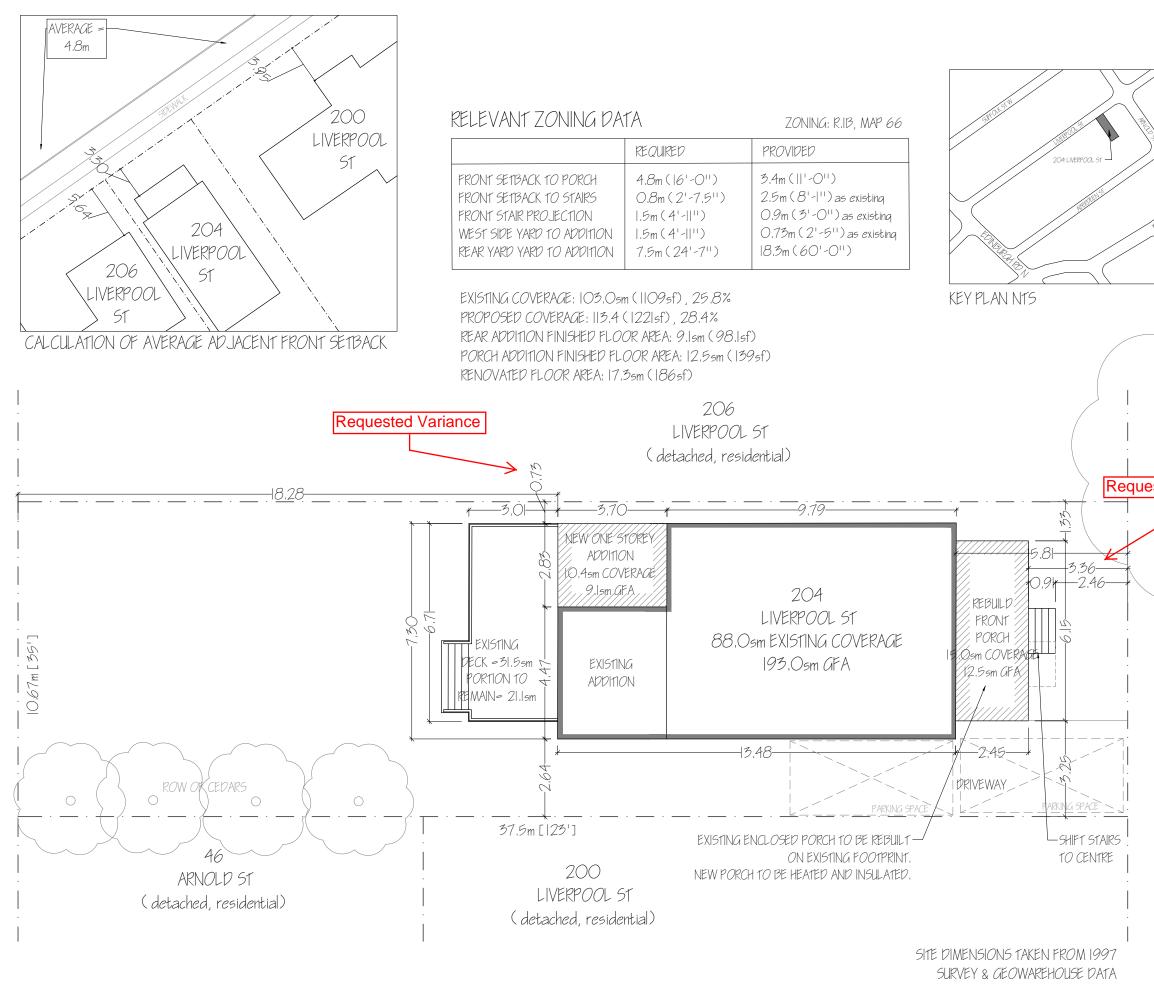

ALL DIMENSIONS AND SIZE DESIGNATIONS GIVEN ARE SUBJECT TO VERIFICATION ON JOB SITE AND ADJUSTMENT TO FIT JOB CONDITIONS. CONTRACTORS MUST VERIFY ALL DIMENSIONS AND REPORT ANY DISCREPENCIES OR OMISSIONS TO THE DESIGNER BEFORE COMMENCING THE WORK, ALL DIMENSIONS TO BE CONFIRMED ON SITE VOLUMES / SPACE 26 DOUGLAS ST. UNIT B2, GUELPH, ON. THIS IS AN ORIGINAL DESIGN AND THE PROPERTY TO VOLUMES OF SPACE, INC., DRAWINGS AND SPECIFICATIONS MUST NOT BE RELEASED OR COPIED WITHOUT PERMISSION OF THE DESIGNER. TREE ON CITY PROPERTY THE UNDERSIGNED HAS REVIEWED AND TAKES RESPONSIBILITY FOR THIS DESIGN, AND HAS THE QUALIFICATIONS AND MEETS THE REQUIREMENTS SET Requested Variance OUT IN THE ONTARIO BUILDING CODE TO DESIGN WORK SHOWN ON THE ATTACHED DOCUMENTS. QUALIFIATION INFORMATION: *T* 27755 Joleen Constantis NAME BCIN , IVERPOOL Distantis SIGNATURE OF DESIGNER CLIENT: CLARITY PROJECT: Rear Addition & Front Porch PROJECT LOCATION: 204 Liverpool St, Guelph, ON. DRAWING DATE: October 19, 2021 SCALE: 3/32"= |'-0" DRAWING NAME: DRAWING NUMBER: Site Plan ( )-DRAWN BY: Kelly Wilson/Joleen C.