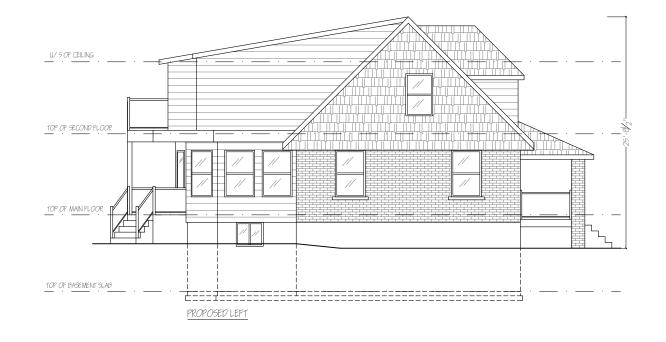

PROJECT:

2nd Floor Rear Addition

PROJECT LOCATION:

143 London Rd W, Guelph, ON.

DRAWING DATE:

October 7, 2021

SCALE:

3/32"= |'-0"

DRAWING NAME: Proposed Elevs

DRAWN BY:

DRAWING NUMBER:

2-2

Kelly Wilson/Joleen C.