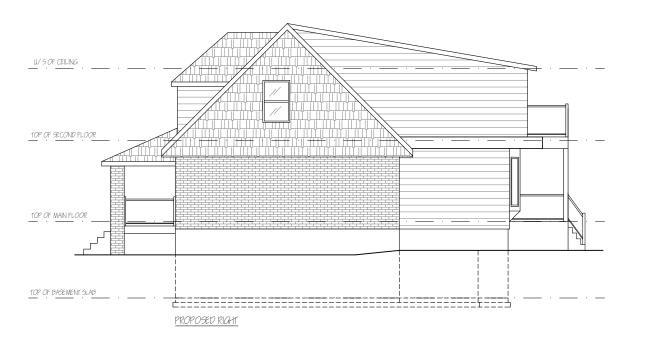

PROJECT:

2nd Floor Rear Addition

PROJECT LOCATION:

143 London Rd W, Guelph, ON.

DRAWING DATE:

October 7, 2021

SCALE:

3/32"= |'-0"

DRAWING NAME: Proposed Elevs

DRAWN BY:

DRAWING NUMBER:

2-2

Kelly Wilson/Joleen C.