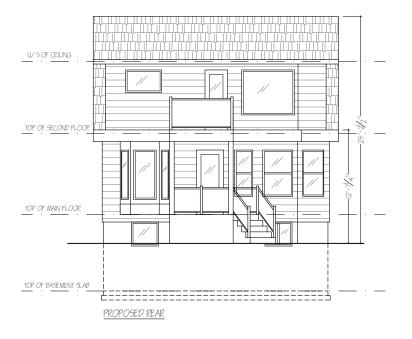

PROJECT:

2nd Floor Rear Addition

PROJECT LOCATION:

143 London Rd W, Guelph, ON.

DRAWING DATE:

October 7, 2021

SCALE:

3/32"= |'-0"

DRAWING NAME: Proposed Elevs

DRAWN BY:

DRAWING NUMBER:

2-2

Kelly Wilson/Joleen C.