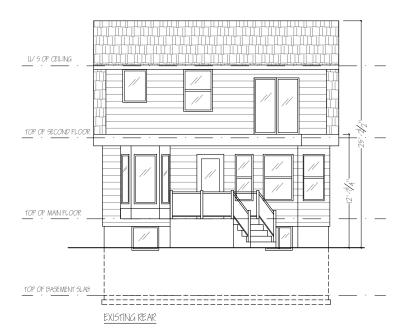

ALL DIMENSIONS AND SIZE DESIGNATIONS GIVEN ARE SUBJECT TO VERIFICATION ON JOB SITE AND ADJUSTMENT TO FIT JOB CONDITIONS, CONTRACTORS MUST VERIFY ALL DIMENSIONS AND REPORT ANY DISCREPENCIES OR OMISSIONS TO THE DESIGNER BEFORE COMMENCING THE WORK,

ALL DIMENSIONS TO BE CONFIRMED ON SITE



26 DOUGLAS ST, UNIT B2, GUELPH, ON.

THIS IS AN ORIGINAL DESIGN AND THE PROPERTY TO VOLUMES OF SPACE, INC. DRAWINGS AND SPECIFICATIONS MUST NOT BE RELEASED OR COPIED WITHOUT PERMISSION OF THE DESIGNER.

THE UNDERSIGNED HAS REVIEWED AND TAKES
RESPONSIBILITY FOR THIS DESIGN, AND HAS THE
QUALIFICATIONS AND MEETS THE REQUIREMENTS SET
OUT IN THE ONTARIO BUILDING CODE TO DESIGN
WORK SHOWN ON THE ATTACHED DOCUMENTS.

QUALIFIATION INFORMATION:

Joleen Constantis

27755

NAME

Soustan his BCIN

SIGNATURÉ OF DES