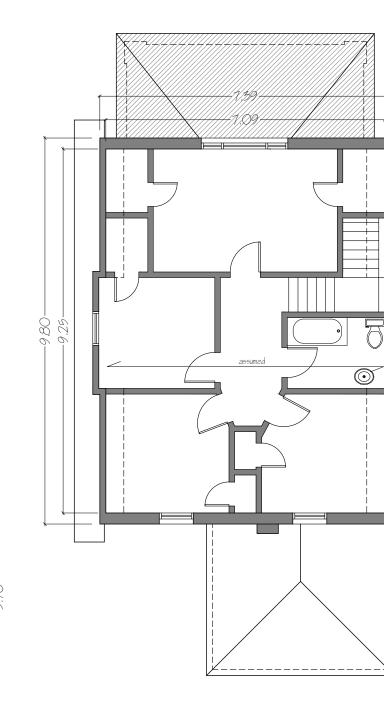

1, BØ; -6/93----9.80 -8.89 2x10 FJ @ 16oc 2x10 FJ @ 1600

EXISTING BASEMENT

UNFINISHED: 615sf

EXISTING MAIN FLOOR FINISHED FLOOR AREA: 7935F ENCLOSED FRONT PORCH: 1345f

EXISTING SECOND FLOOR FINISHED FLOOR AREA: 6705f

ALL DIMENSIONS AND SIZE DESIGNATIONS GIVEN ARE SUBJECT TO VERIFICATION ON JOB SITE AND ADJUSTMENT TO FIT JOB CONDITIONS. CONTRACTORS MUST VERIFY ALL DIMENSIONS AND REPORT ANY DISCREPENCIES OR OMISSIONS TO THE DESIGNER BEFORE COMMENCING THE WORK.

> ALL DIMENSIONS TO BE CONFIRMED ON SITE

26 DOUGLAS ST. UNIT B2, GUELPH, ON.

THIS IS AN ORIGINAL DESIGN AND THE PROPERTY TO VOLUMES OF SPACE, INC. DRAWINGS AND SPECIFICATIONS MUST NOT BE RELEASED OR COPIED WITHOUT PERMISSION OF THE DESIGNER.