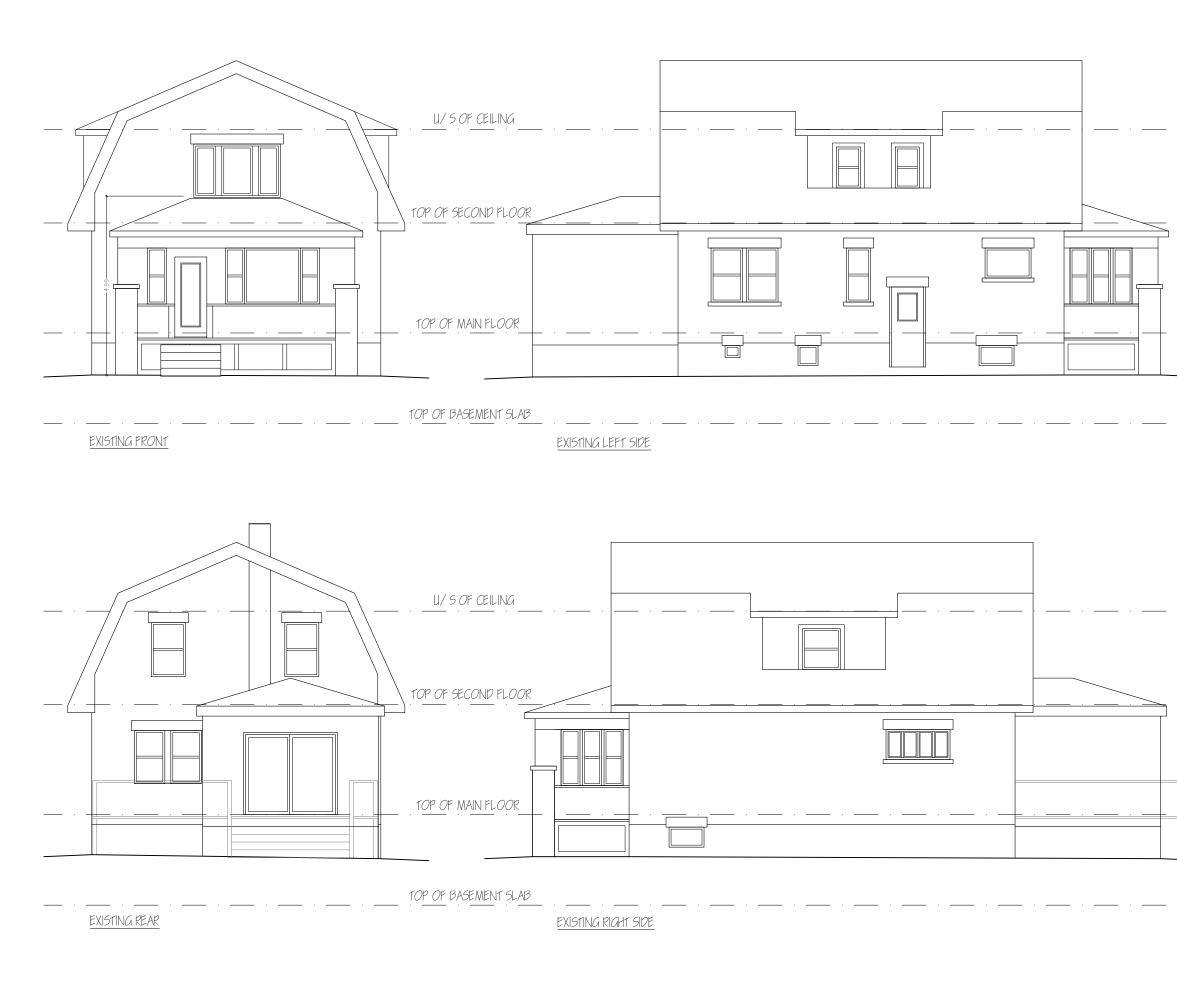

DRAWING NAME: Existing Plans DRAWN BY:

Kelly Wilson/Joleen C.

DRAWING NUMBER:

-

|   | ALL DIMENSIONS AND SIZE DESIGNATIONS GIVEN<br>ARE SUBJECT TO VERIFICATION ON JOB SITE AND<br>ADJUSTMENT TO FIT JOB CONDITIONS.<br>CONTRACTORS MUST VERIFY ALL DIMENSIONS AND<br>REPORT ANY DISCREPENCIES OR OMISSIONS TO THE<br>DESIGNER BEFORE COMMENCING THE WORK.<br>ALL DIMENSIONS TO BE<br>CONFIRMED ON SITE |
|---|-------------------------------------------------------------------------------------------------------------------------------------------------------------------------------------------------------------------------------------------------------------------------------------------------------------------|
|   | CONFIRMED ON SITE                                                                                                                                                                                                                                                                                                 |
|   | VOLUMES SPACE                                                                                                                                                                                                                                                                                                     |
| · | THIS IS AN ORIGINAL DESIGN AND THE PROPERTY TO<br>VOLUMES OF SPACE, INC. DRAWINGS AND<br>SPECIFICATIONS MUST NOT BE RELEASED OR COPIED<br>WITHOUT PERMISSION OF THE DESIGNER.                                                                                                                                     |
|   | THE UNDERSIGNED HAS REVIEWED AND TAKES<br>RESPONSIBILITY FOR THIS DESIGN, AND HAS THE<br>QUALIFICATIONS AND MEETS THE REQUIREMENTS SET<br>OUT IN THE ONTARIO BUILDING CODE TO DESIGN<br>WORK SHOWN ON THE ATTACHED DOCUMENTS.                                                                                     |
|   | QUALIFIATION INFORMATION:                                                                                                                                                                                                                                                                                         |
|   | Joleen Constantis 27755<br>NAME BCIN                                                                                                                                                                                                                                                                              |
| · | SIGNATURE OF DESIGNER                                                                                                                                                                                                                                                                                             |
|   |                                                                                                                                                                                                                                                                                                                   |
| · | CLIENT:<br>CLARITY                                                                                                                                                                                                                                                                                                |
|   | PROJECT:<br>Rear Addition & Front Porch                                                                                                                                                                                                                                                                           |
|   | PROJECT LOCATION:<br>204 Liverpool St, Guelph, ON.                                                                                                                                                                                                                                                                |
|   | drawing date:<br>October 19, 2021                                                                                                                                                                                                                                                                                 |
|   | SCALE:<br> / 8 <sup>11</sup> =  '-0 <sup>11</sup>                                                                                                                                                                                                                                                                 |
|   | DRAWING NAME:<br>Existing Elevations<br>DRAWN BY:<br>-2                                                                                                                                                                                                                                                           |
|   | Kelly Wilson/Joleen C.                                                                                                                                                                                                                                                                                            |