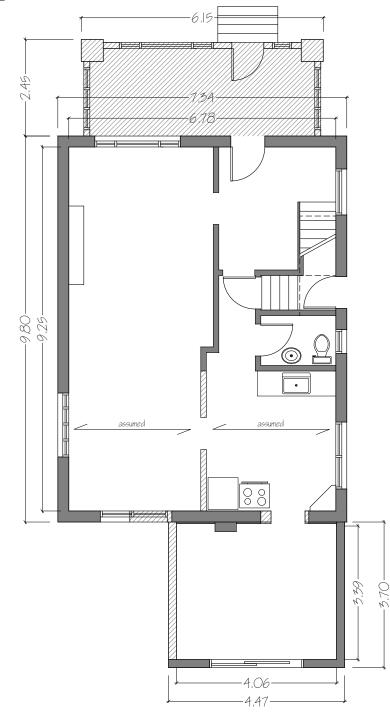

1, BØ; -6/93----9.80 -8.89 2x10 FJ @ 16oc 2x10 FJ @ 1600

EXISTING BASEMENT

UNFINISHED: 615sf

EXISTING MAIN FLOOR FINISHED FLOOR AREA: 7935F ENCLOSED FRONT PORCH: 1345f

EXISTING SECOND FLOOR FINISHED FLOOR AREA: 6705f

ALL DIMENSIONS AND SIZE DESIGNATIONS GIVEN ARE SUBJECT TO VERIFICATION ON JOB SITE AND ADJUSTMENT TO FIT JOB CONDITIONS. CONTRACTORS MUST VERIFY ALL DIMENSIONS AND REPORT ANY DISCREPENCIES OR OMISSIONS TO THE DESIGNER BEFORE COMMENCING THE WORK.

> ALL DIMENSIONS TO BE CONFIRMED ON SITE

26 DOUGLAS ST. UNIT B2, GUELPH, ON.

THIS IS AN ORIGINAL DESIGN AND THE PROPERTY TO VOLUMES OF SPACE, INC. DRAWINGS AND SPECIFICATIONS MUST NOT BE RELEASED OR COPIED WITHOUT PERMISSION OF THE DESIGNER.