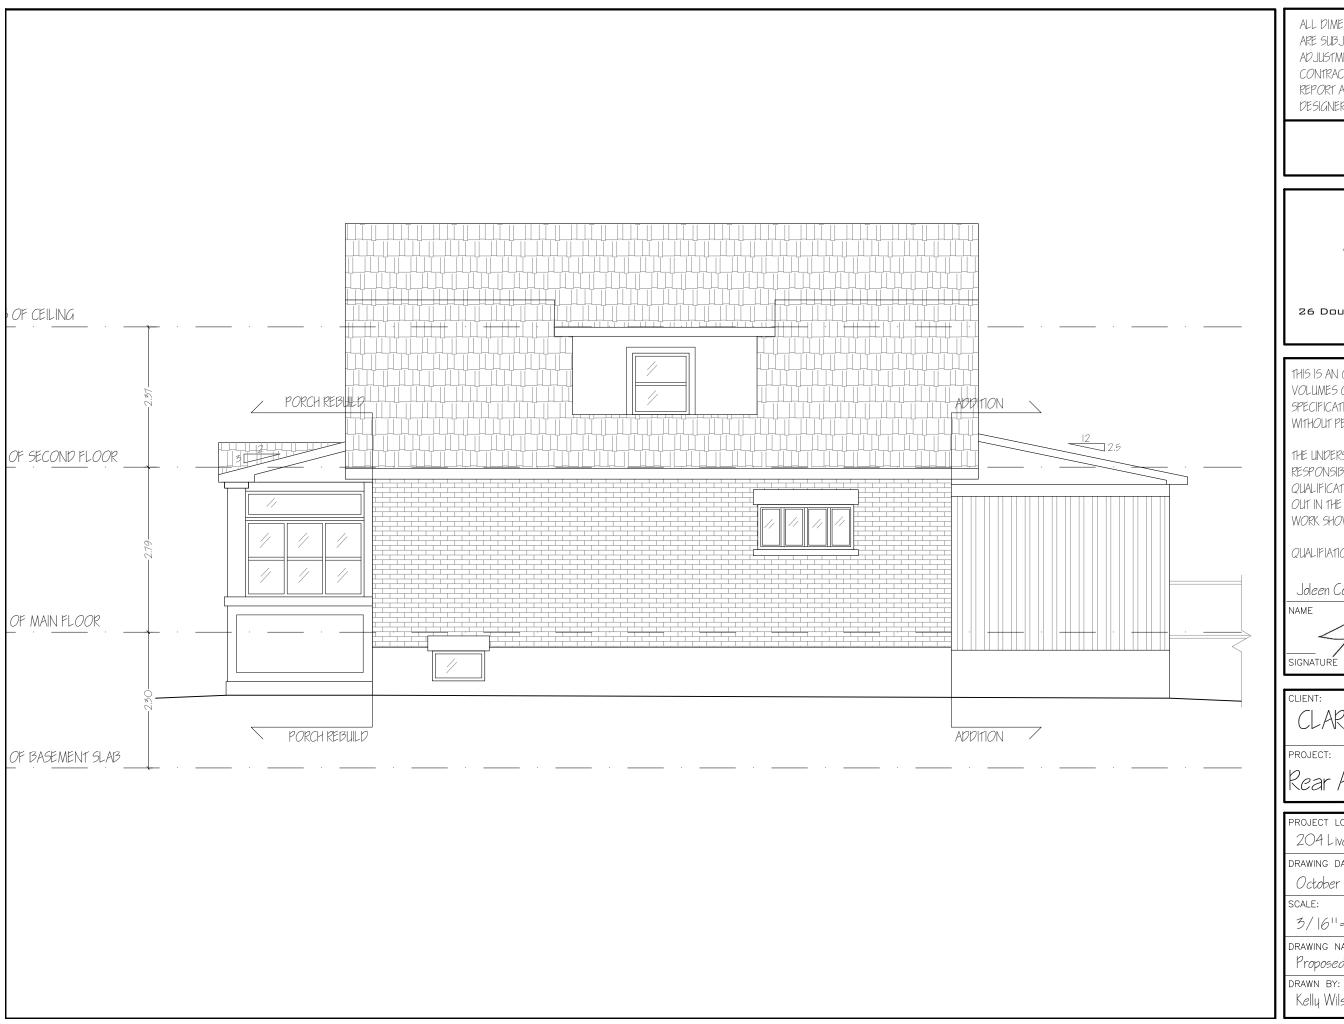

Rear Addition & Front Porch

PROJECT LOCATION:

204 Liverpool St, Guelph, ON.

DRAWING DATE:

October 19, 2021

3/16"= |'-0"

DRAWING NAME:

DRAWING NUMBER: Proposed Right Elevation

2-6

Kelly Wilson/ Joleen C.

ALL DIMENSIONS AND SIZE DESIGNATIONS GIVEN ARE SUBJECT TO VERIFICATION ON JOB SITE AND ADJUSTMENT TO FIT JOB CONDITIONS.

CONTRACTORS MUST VERIFY ALL DIMENSIONS AND REPORT ANY DISCREPENCIES OR OMISSIONS TO THE DESIGNER BEFORE COMMENCING THE WORK.