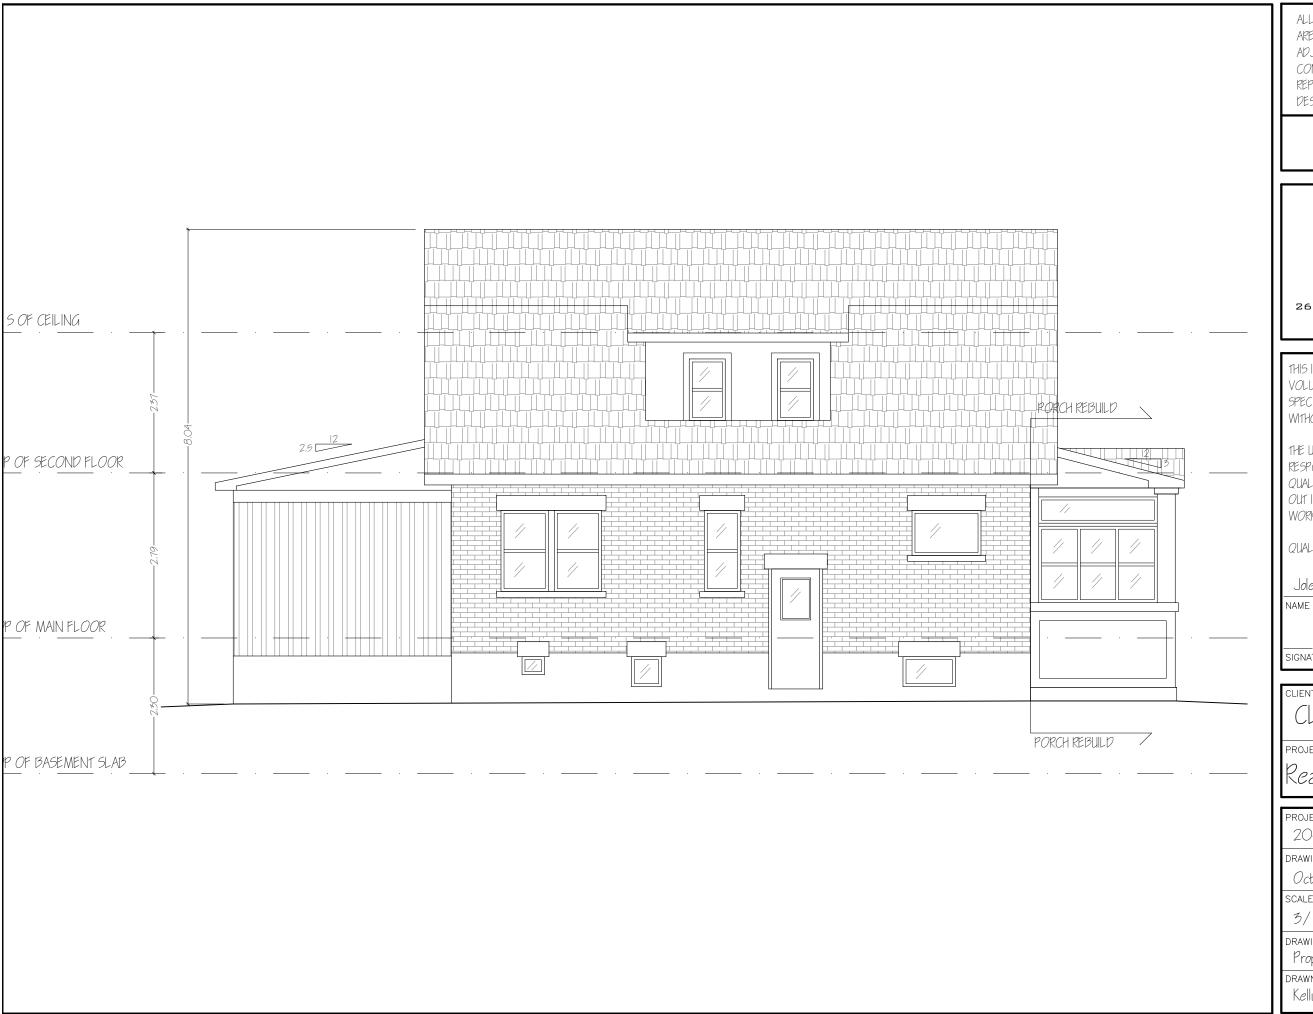

PROJECT LOCATION:

204 Liverpool St, Guelph, ON.

DRAWING DATE:

October 19, 2021

3/16"= |'-0"

DRAWING NAME:

DRAWING NUMBER:

Proposed Left Elevation

DRAWN BY:

Kelly Wilson/ Joleen C.

2-5

ALL DIMENSIONS AND SIZE DESIGNATIONS GIVEN ARE SUBJECT TO VERIFICATION ON JOB SITE AND ADJUSTMENT TO FIT JOB CONDITIONS. CONTRACTORS MUST VERIFY ALL DIMENSIONS AND REPORT ANY DISCREPENCIES OR OMISSIONS TO THE DESIGNER BEFORE COMMENCING THE WORK.