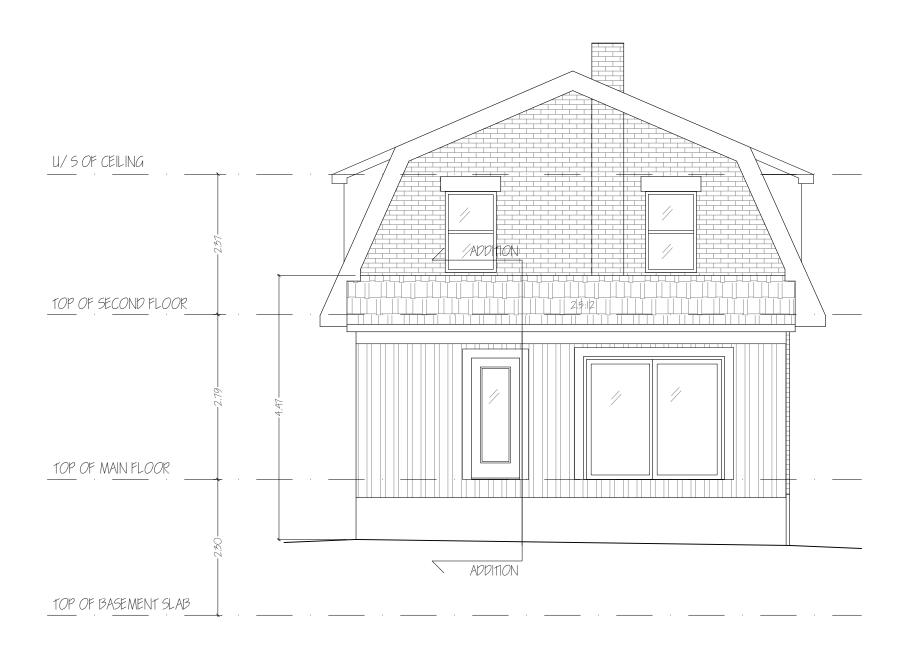

PROJE

Rear Addition & Front Porch

PROJECT LOCATION:

204 Liverpool St, Guelph, ON.

DRAWING DATE:

October 19, 2021

SCALE:

3/16"= |'-0"

DRAWING NAME:

Proposed Rear Elevation

DRAWN BY:

Kelly Wilson/Joleen C.

2-7

DRAWING NUMBER: