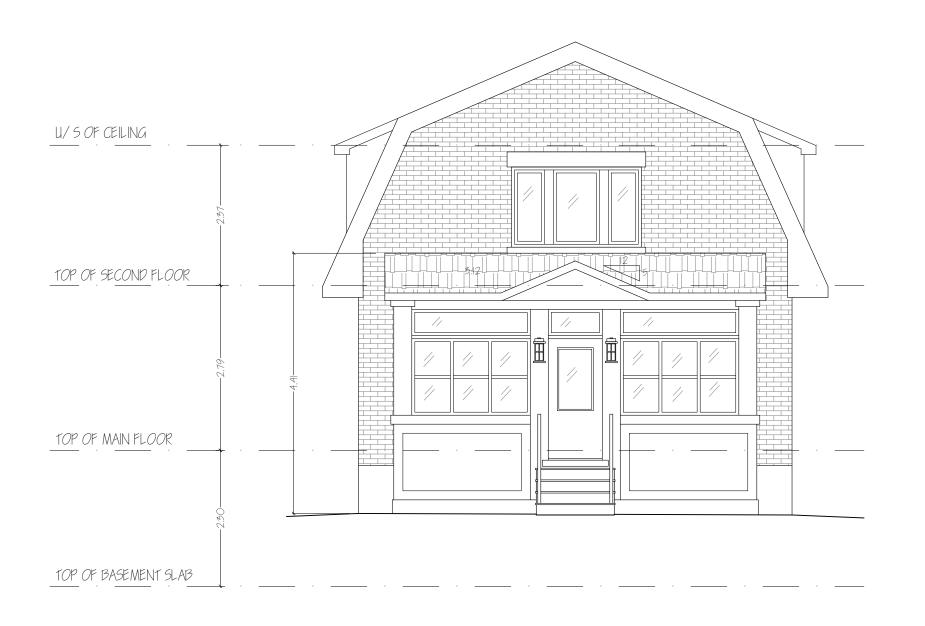

Rear Addition & Front Porch

PROJECT LOCATION:

204 Liverpool St, Guelph, ON.

DRAWING DATE:

October 19, 2021

3/16"= |'-0"

DRAWING NAME:

DRAWN BY:

Proposed Front Elevation

Kelly Wilson/Joleen C.

2-4

DRAWING NUMBER:

ALL DIMENSIONS AND SIZE DESIGNATIONS GIVEN ARE SUBJECT TO VERIFICATION ON JOB SITE AND ADJUSTMENT TO FIT JOB CONDITIONS. CONTRACTORS MUST VERIFY ALL DIMENSIONS AND REPORT ANY DISCREPENCIES OR OMISSIONS TO THE DESIGNER BEFORE COMMENCING THE WORK.