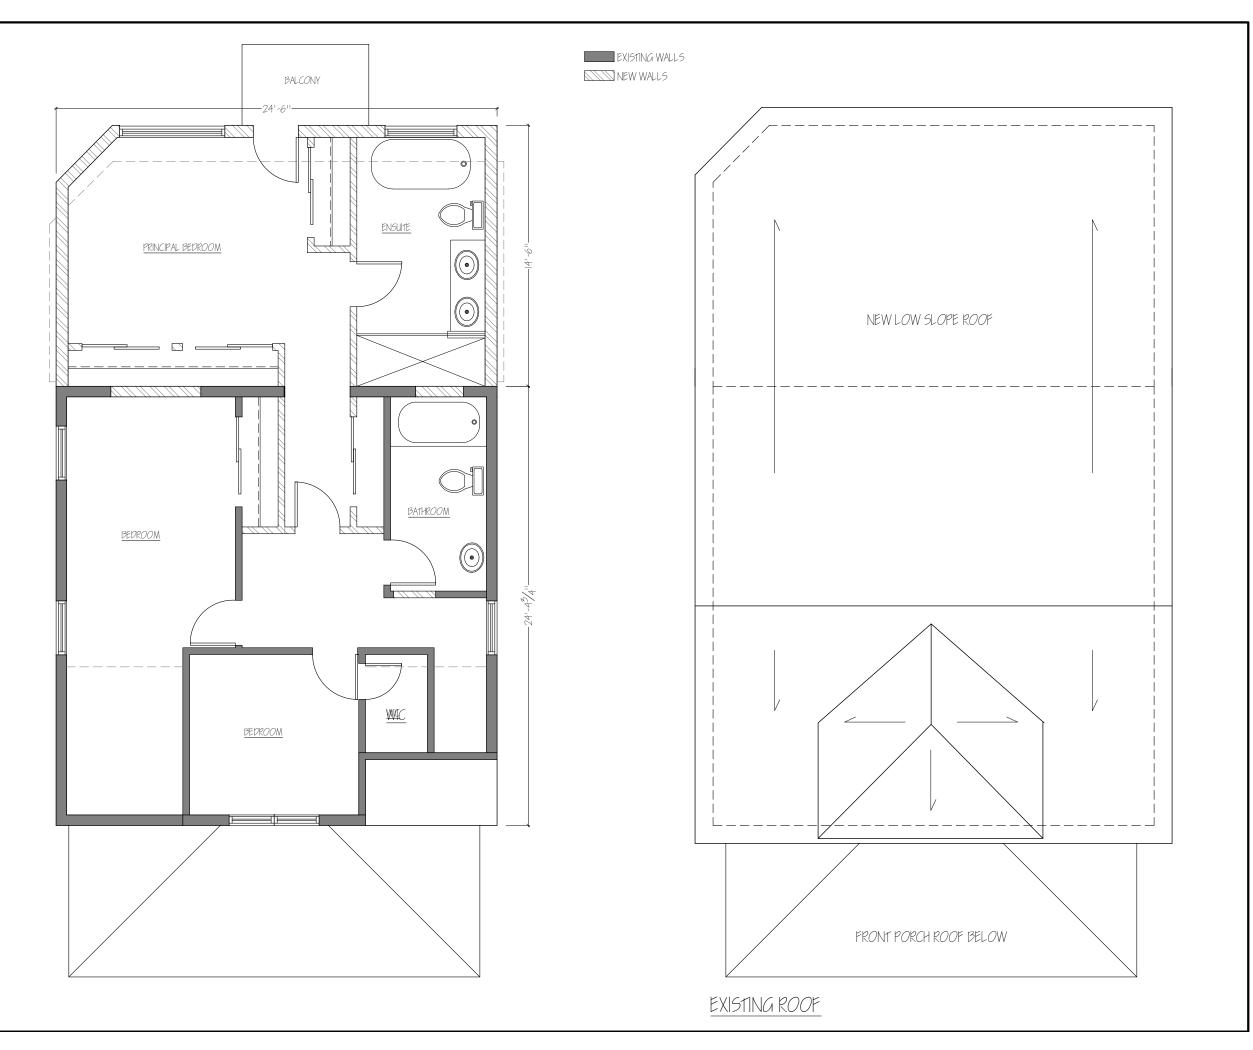

PROJECT LOCATION:

143 London Rd W, Guelph, ON.

DRAWING DATE:

October 7, 2021

SCALE:

3/16"= |'-0"

DRAWING NAME: Proposed 2nd Floor DRAWING NUMBER:

- 2.

DRAWN BY: Kelly Wilson/Joleen C.