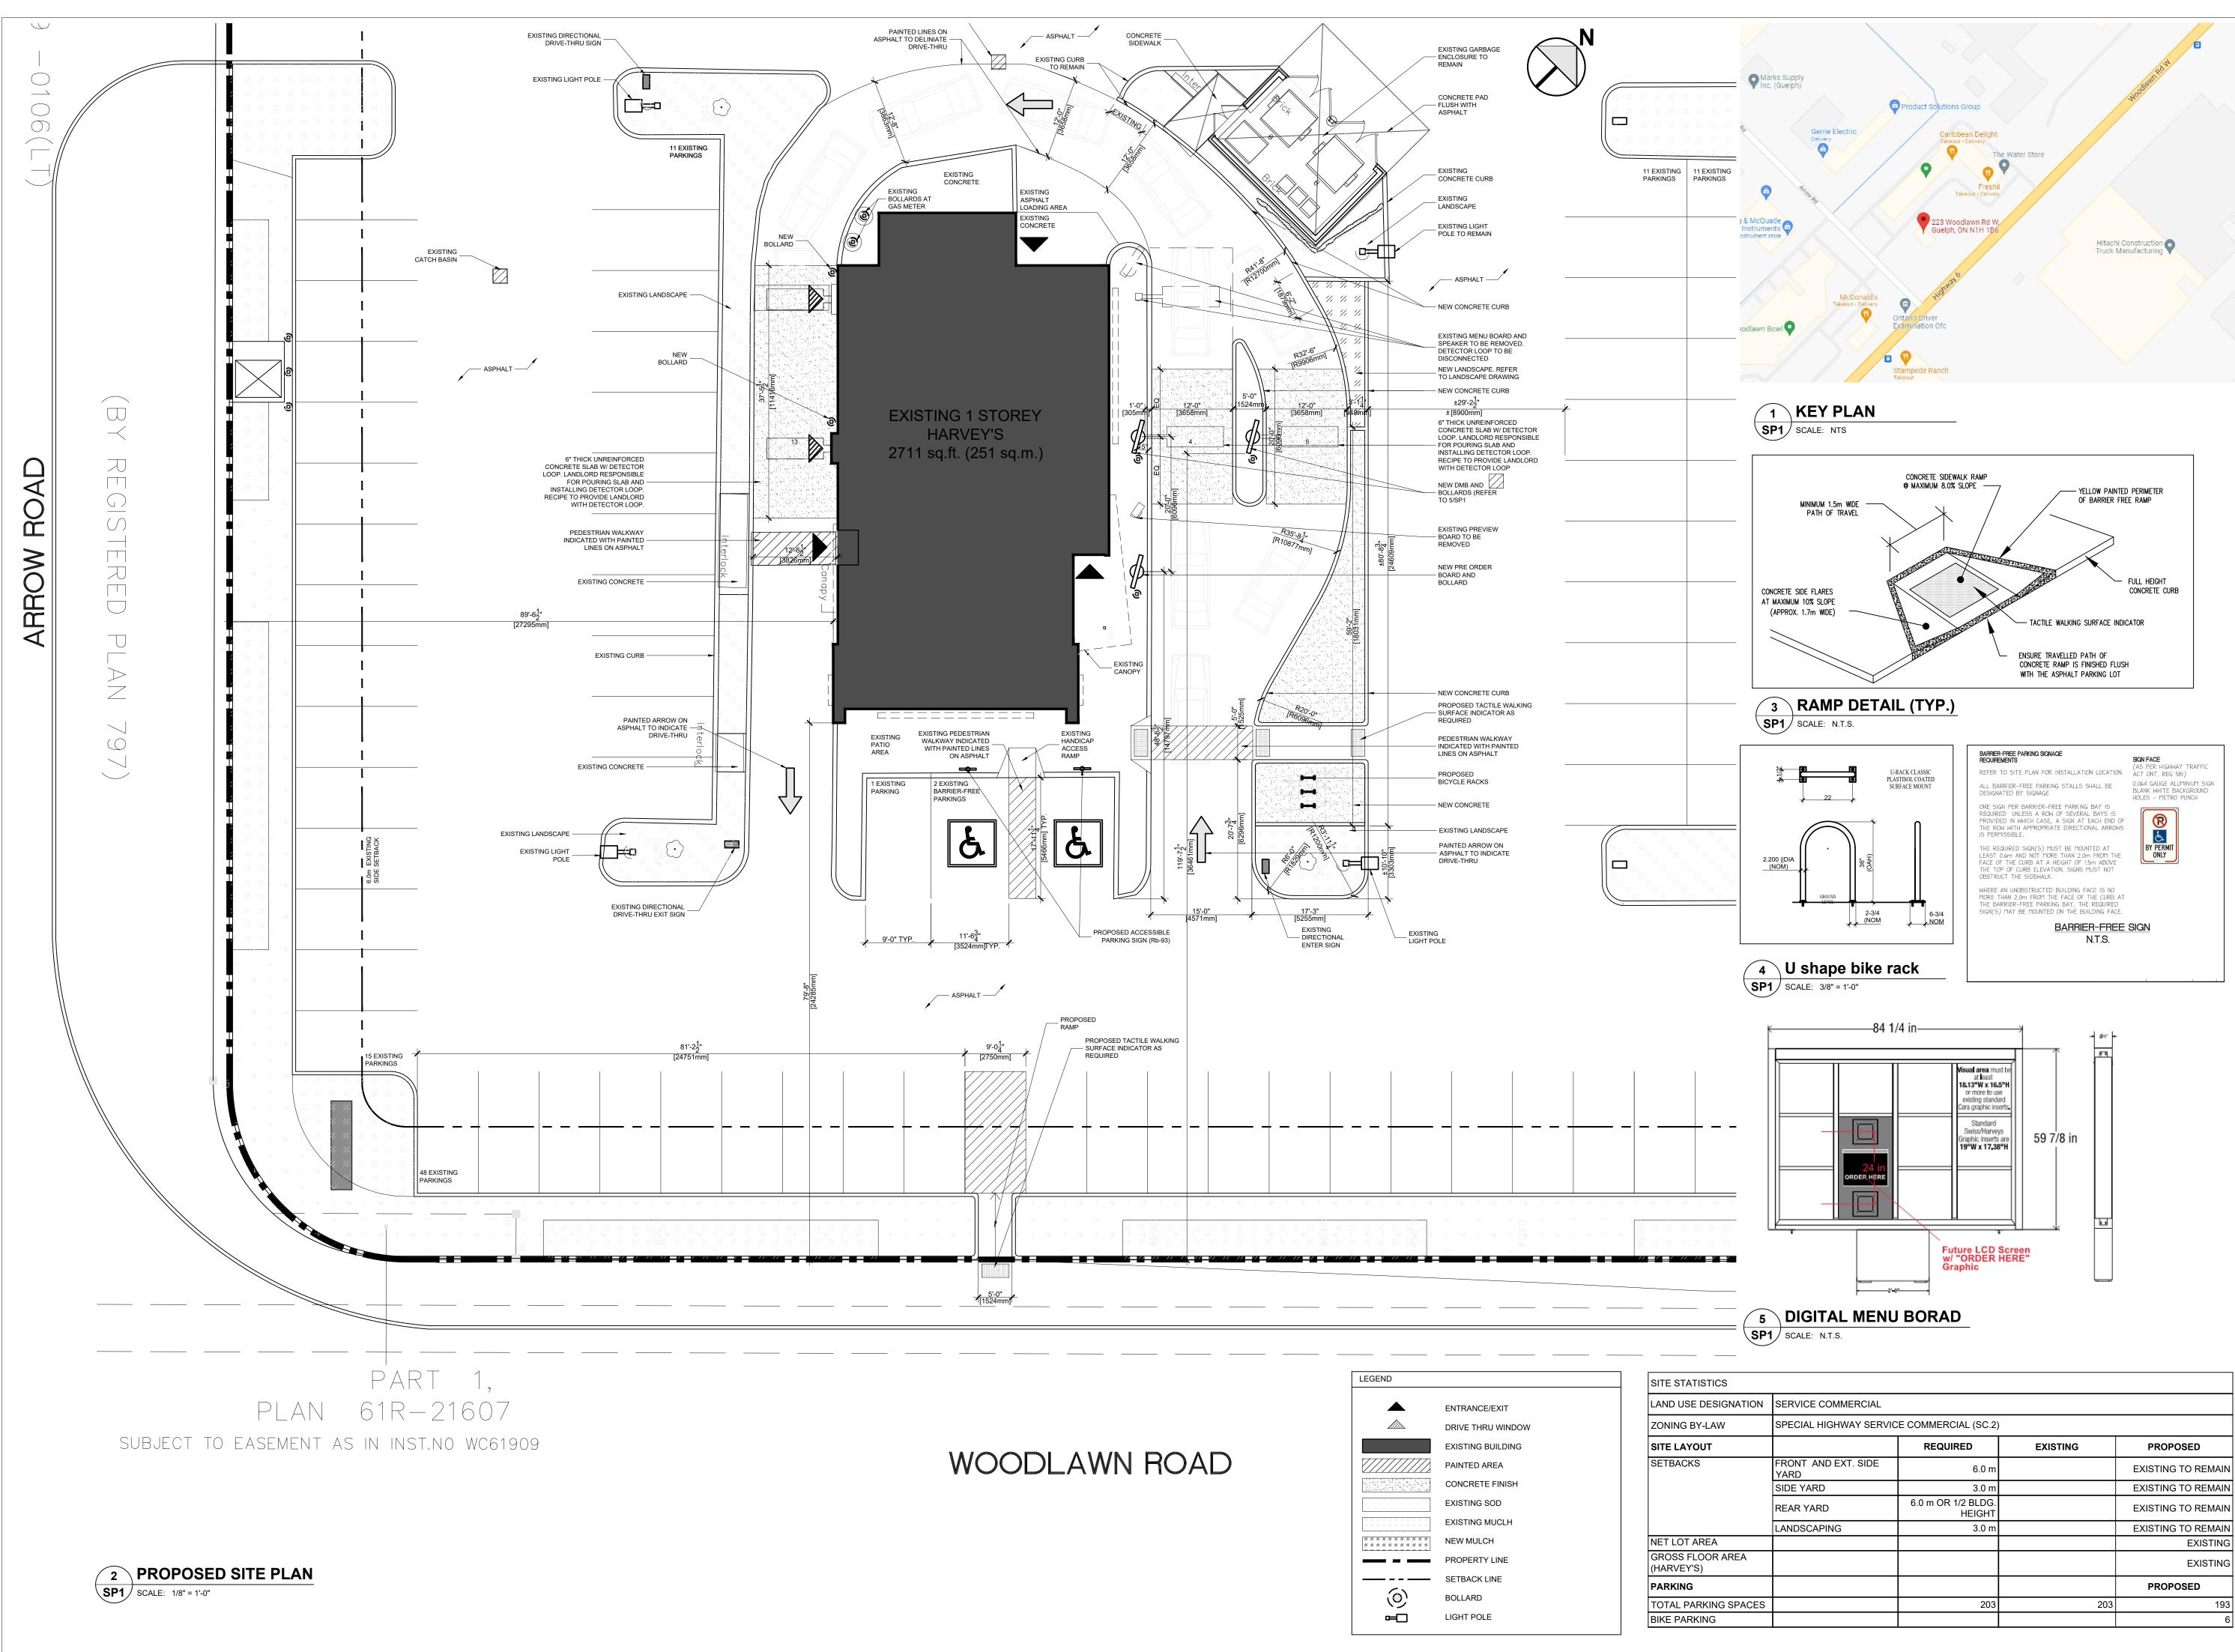

2806

STORE #

| WOODLAWN ROAD |  |
|---------------|--|

PROJECT TITLE:

STORE # 2806 223 WOODLAWN ROAD WEST, GUELPH ON

REVISION

| 5 | 2021-09-30 | UPDATED AS PER SPA COMMENTS            | MT  |
|---|------------|----------------------------------------|-----|
| 1 | 2021-05-19 | UPDATED THE PROPOSED PARKING<br>SPACES | MT  |
| # | Date       | Description                            | Dwn |