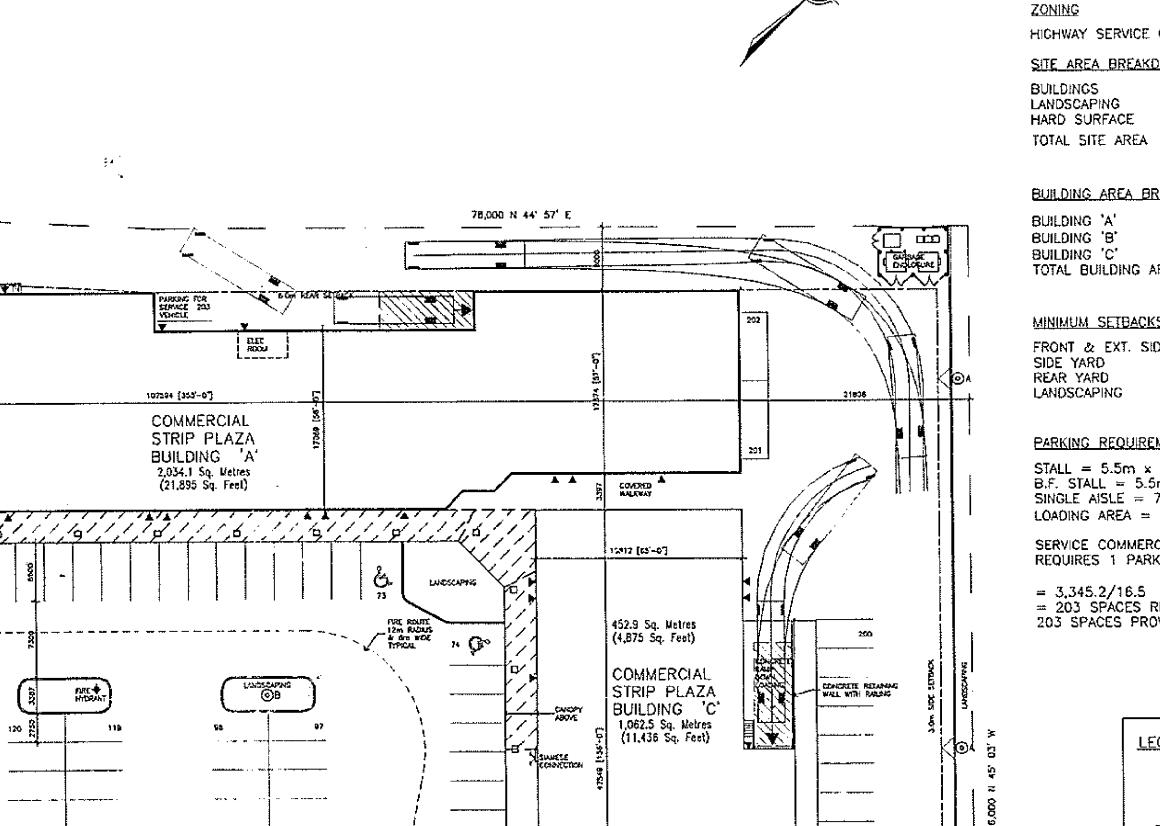

 $(\mathbf{A})$ 

SITE DATA

LEGAL DESCRIPTION LOT 1 PLAN 797 CITY OF GUELPH COUNTY OF WELLINGTON

ZONING

HIGHWAY SERVICE

BUILDINGS LANDSCAPING HARD SURFACE TOTAL SITE AREA

BUILDING AREA BR BUILDING 'A' BUILDING 'B'

BUILDING 'C' TOTAL BUILDING AN

MINIMUM SETBACKS FRONT & EXT. SIDE YARD 6.0m SIDE YARD REAR YARD LANDSCAPING

PARKING REQUIREMENTS STALL = 5.5m x 2.75m B.F. STALL = 5.5m x 4.0m SINGLE AISLE = 7.3m & DOUBLE AISLE = 7.9m

LOADING AREA =  $3.6m \times 9.0m (3 \text{ REQUIRED})$ SERVICE COMMERCIAL MALL: REQUIRES 1 PARKING SPACE PER 16.5 SO, in OF G.F.A.

= 3,345.2/16.5 = 203 SPACES REQUIRED 203 SPACES PROVIDED

<u>LEG</u>

ANSAS & ASSES

# 3.0m 6.0m OR 1/2 BLOG. HT. 3.0m

| SĘND        |                      |
|-------------|----------------------|
| ¥           | MAN DOOR             |
| Х.          | LOADING DOCK         |
| -           | BOLCASD              |
| Ϊ.          | MENU BOARD / SPEAKER |
| -4          | TRAFFIC FLOW         |
| Ġ.          | BARRIER FREE PARKING |
| ې<br>ک      | FIRE HYDRANT         |
| Ĩ           | CATCH BASIN          |
| HHHHH       | BICYCLE RACK         |
|             | PYLON SIGN           |
| $\boxtimes$ | TRANSFORMER          |
|             |                      |