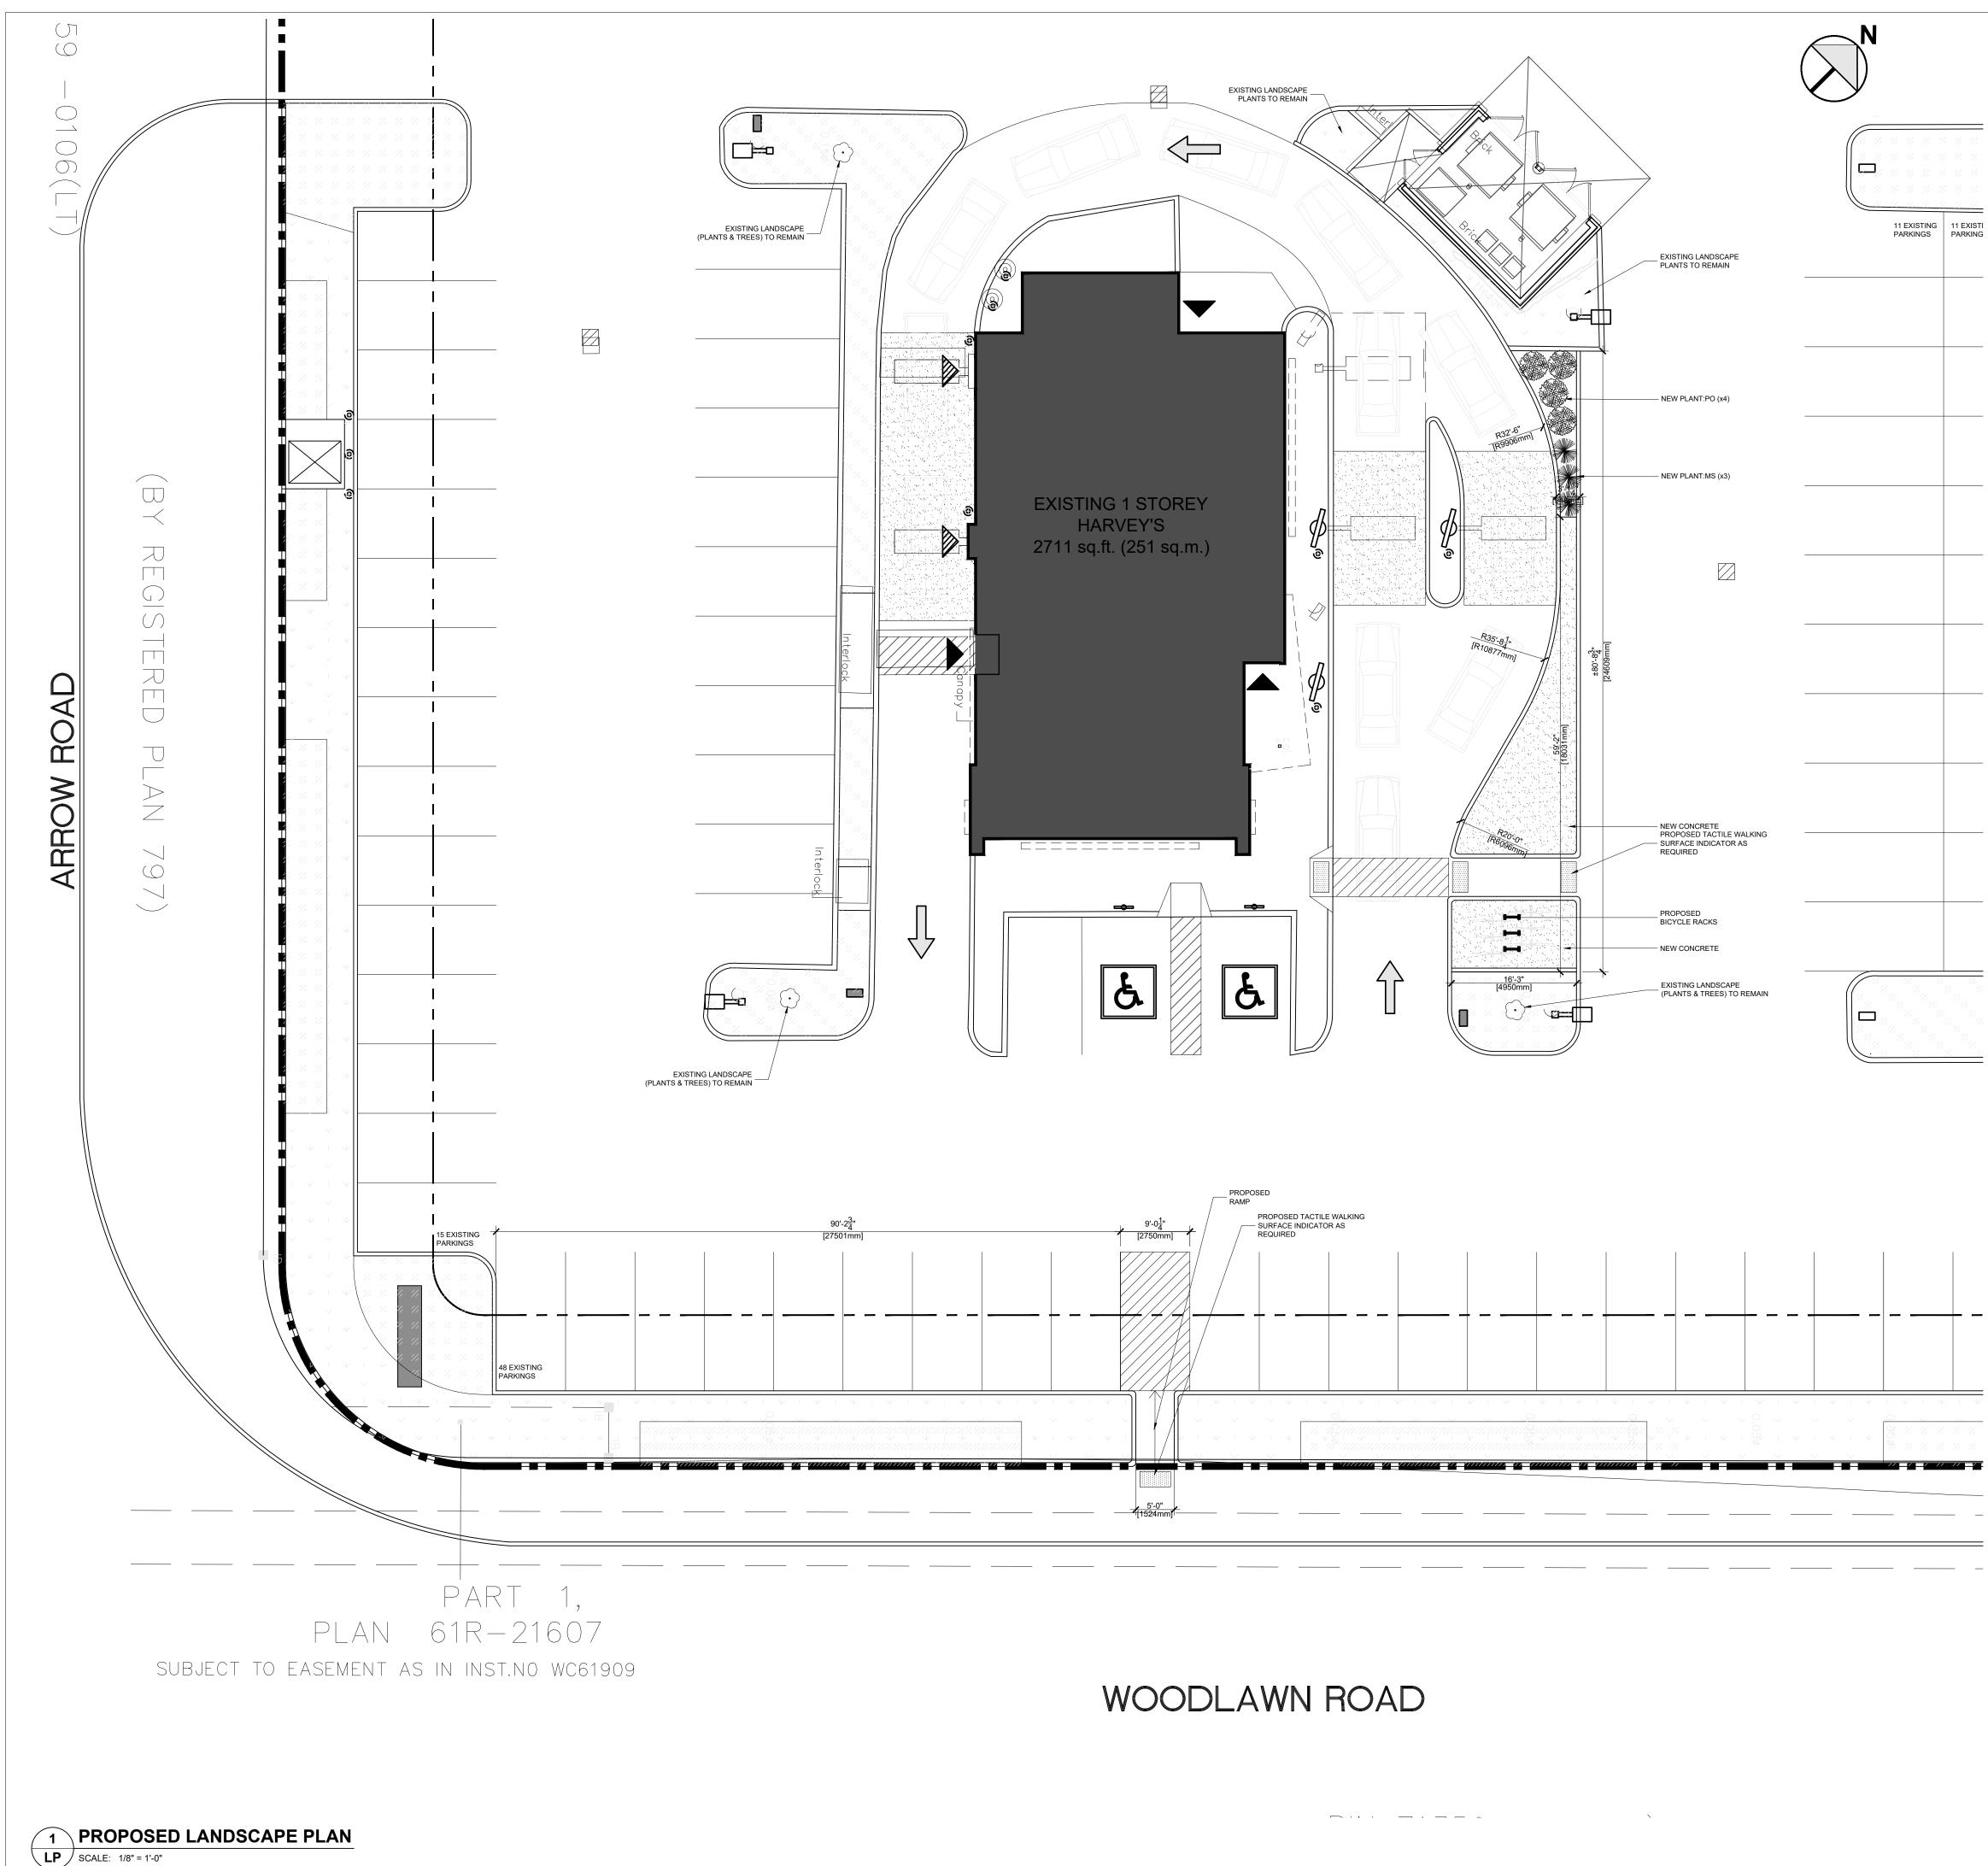

#### PLANT LEGEND SYMBOL BOTANICAL NAME COMMON NAME QTY. SIZE - HT ROOT MS 🌺 MISCANTHUS SINENSIS SARABANDE SARABANDE MAIDEN GRASS 2GAL POTTED 3 PO POTENTILLA FRUTICOSA PINK BEAUTY PINK BEAUTY CINQUEFOIL 4 50cm 3GAL POTTED

# PROPOSED LANDSCAPE PLAN

| PRINT DATE: | SCALE:      |
|-------------|-------------|
| 4-May-21    | AS NOTED    |
| DRAWN BY:   | DRAWING NO: |
| MT          |             |
| CHECKED BY: |             |
| SL          | IP          |
| STORE #     |             |
| 2806        |             |