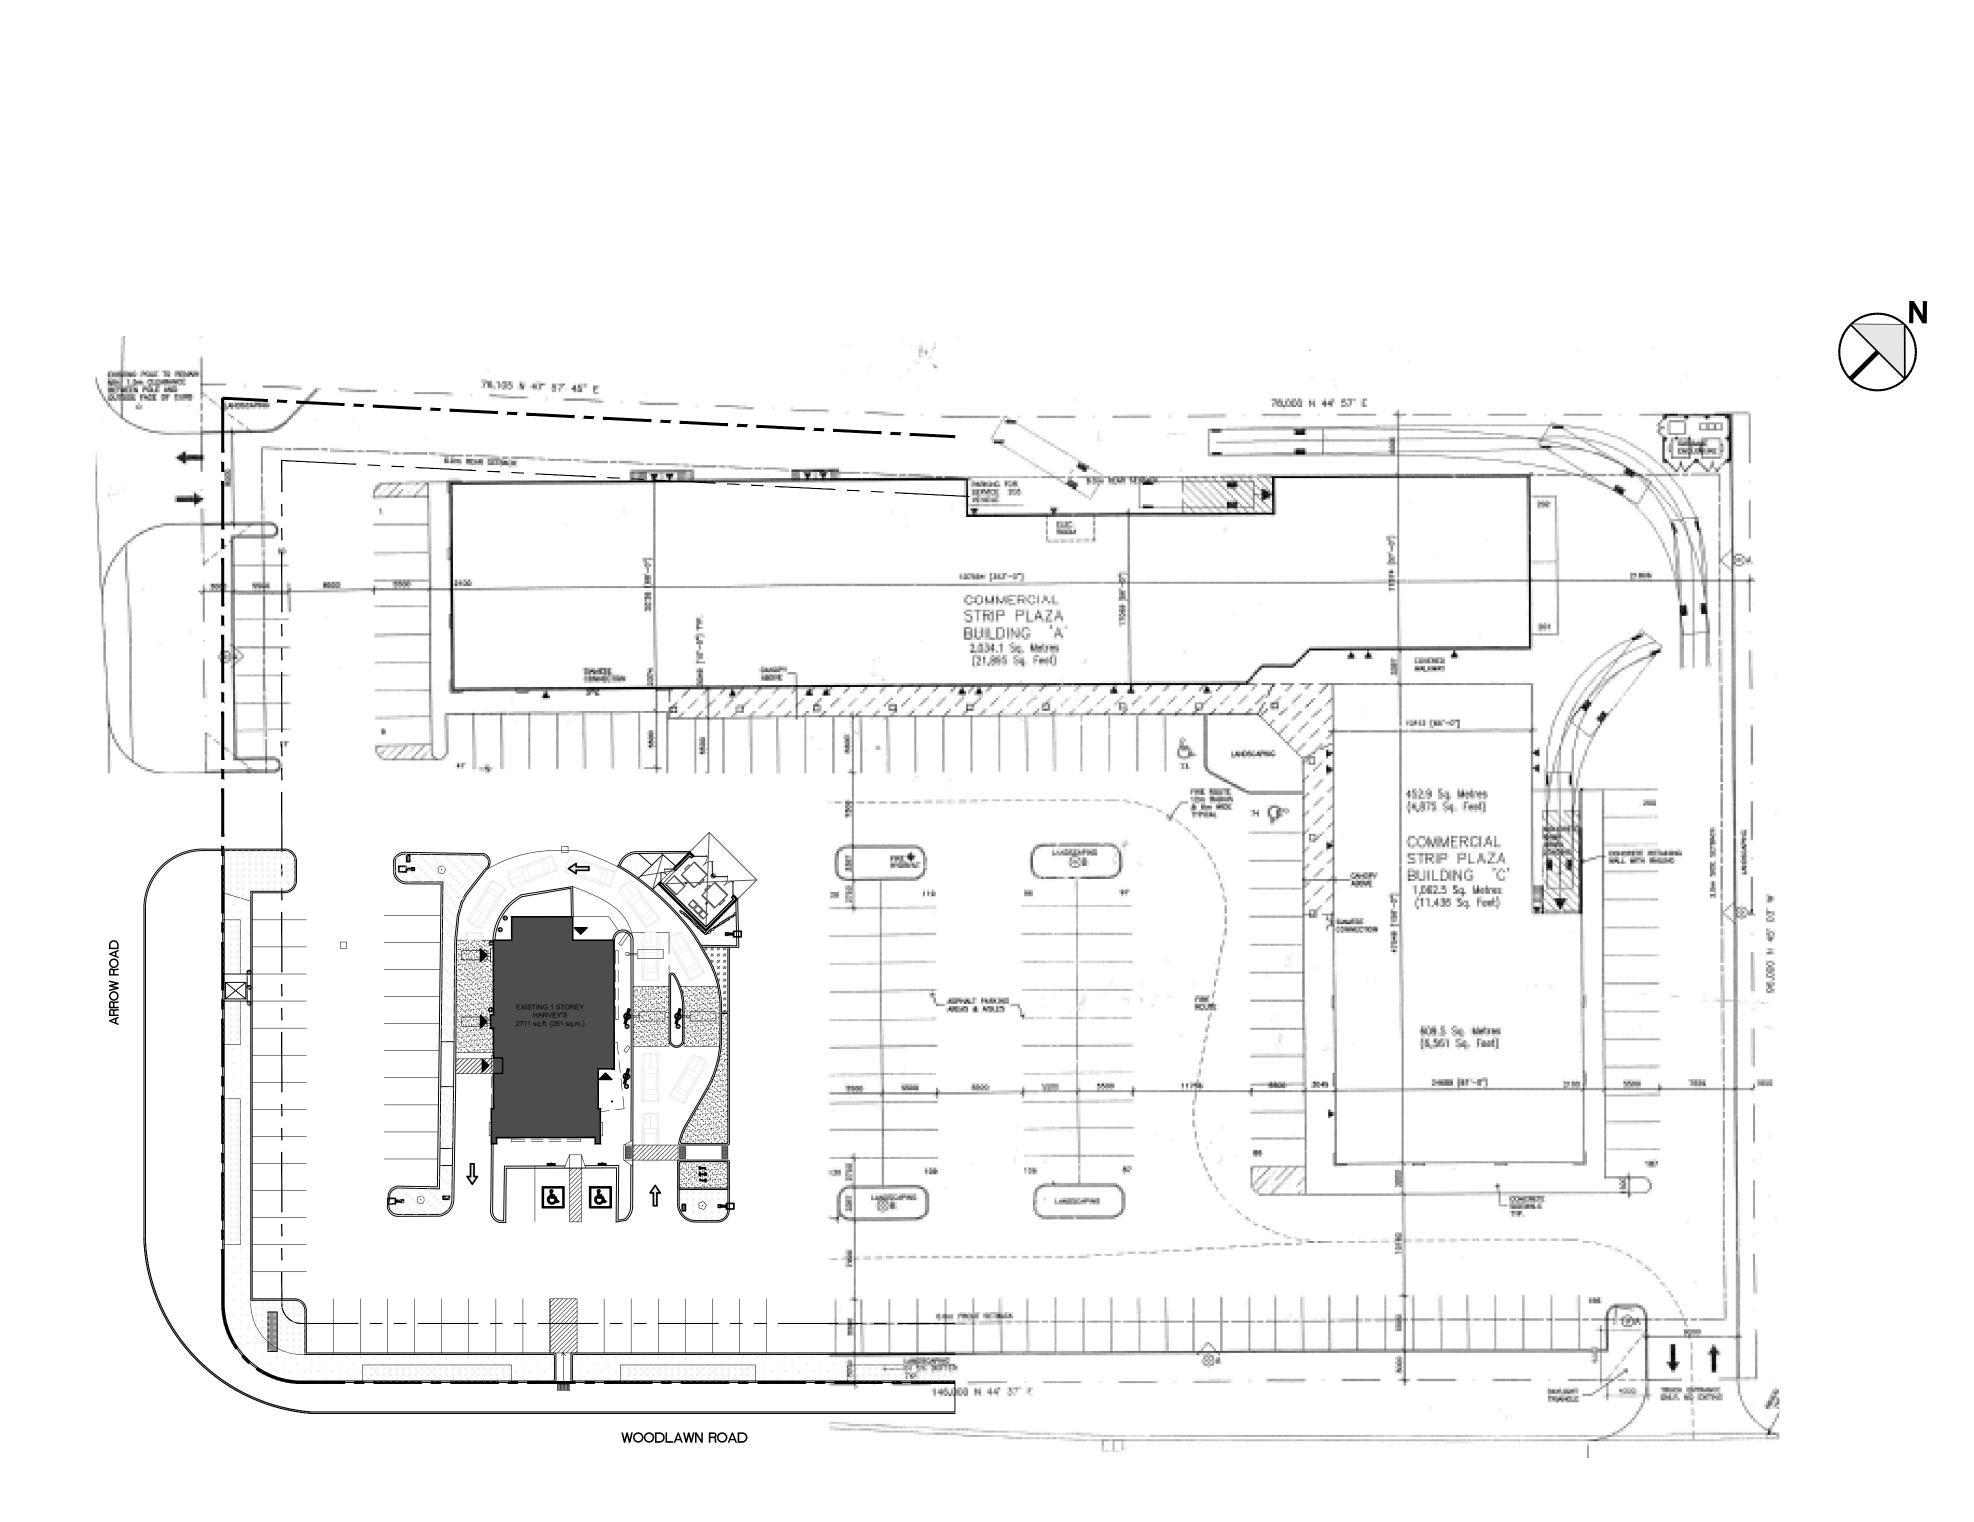

 $(\mathbf{A})$ 

SITE DATA

LEGAL DESCRIPTION LOT 1 PLAN 797 CITY OF GUELPH COUNTY OF WELLINGTON

ZONING

HIGHWAY SERVICE

BUILDINGS LANDSCAPING HARD SURFACE TOTAL SITE AREA

BUILDING AREA BR BUILDING 'A' BUILDING 'B'

BUILDING 'C' TOTAL BUILDING AN

MINIMUM SETBACKS FRONT & EXT. SIDE YARD 6.0m SIDE YARD REAR YARD LANDSCAPING

PARKING REQUIREMENTS STALL = 5.5m x 2.75m B.F. STALL = 5.5m x 4.0m SINGLE AISLE = 7.3m & DOUBLE AISLE = 7.9m

LOADING AREA =  $3.6m \times 9.0m (3 \text{ REQUIRED})$ SERVICE COMMERCIAL MALL: REQUIRES 1 PARKING SPACE PER 16.5 SO, in OF G.F.A.

= 3,345.2/16.5 = 203 SPACES REQUIRED 203 SPACES PROVIDED

<u>LEG</u>

ANSAS & ASSES

----

 $\diamond$ 

ਂ WOODLAWN ROAD

146,000 N 441 371

.....

----

87

5500

\_\_\_\_

-----

105

5560

- - - -

\_\_\_\_\_

LANCISCAPINI

.....

\_\_\_\_\_

\_\_\_\_

 $\nabla$ 

68

<u>⊷seso</u>⊶⊶ન્ 3¢4%

609.5 Sq. Metres (6,561 Sq. Feet)

24659 (81'-0')

ECHCRE SCENAL

TRUCK ELETRANCE GALY, 140 DET246

\_\_\_\_

20982 CUR9 CUT

| 4        |  |
|----------|--|
| <u> </u> |  |

| COMMER  | CIAL - SC.2 ZONE                                                                   |                                |
|---------|------------------------------------------------------------------------------------|--------------------------------|
| DOWN    |                                                                                    |                                |
| 1       | 3,345.2 SQ. m<br>2,158.3 SQ. m<br>9,418.7 SQ. m<br>4,922.23 SQ. m<br>(3.687 ACRES) |                                |
| REAKDOW | 8                                                                                  |                                |
| REA     | 1,062.5 S0. m<br>3,345.2 S0. m                                                     | 13.6%<br>1.7%<br>7.1%<br>22.4% |
| -       | 36,007 SQ. ft                                                                      |                                |

# 3.0m 6.0m OR 1/2 BLOG. HT. 3.0m

| SĘND        |                      |
|-------------|----------------------|
| ¥           | MAN DOOR             |
| Х.          | LOADING DOCK         |
| -           | BOLCASD              |
| Ϊ.          | MENU BOARD / SPEAKER |
| -4          | TRAFFIC FLOW         |
| Ġ.          | BARRIER FREE PARKING |
| ې<br>ک      | FIRE HYDRANT         |
| Ĩ           | CATCH BASIN          |
| HHHHH       | BICYCLE RACK         |
|             | PYLON SIGN           |
| $\boxtimes$ | TRANSFORMER          |
|             |                      |