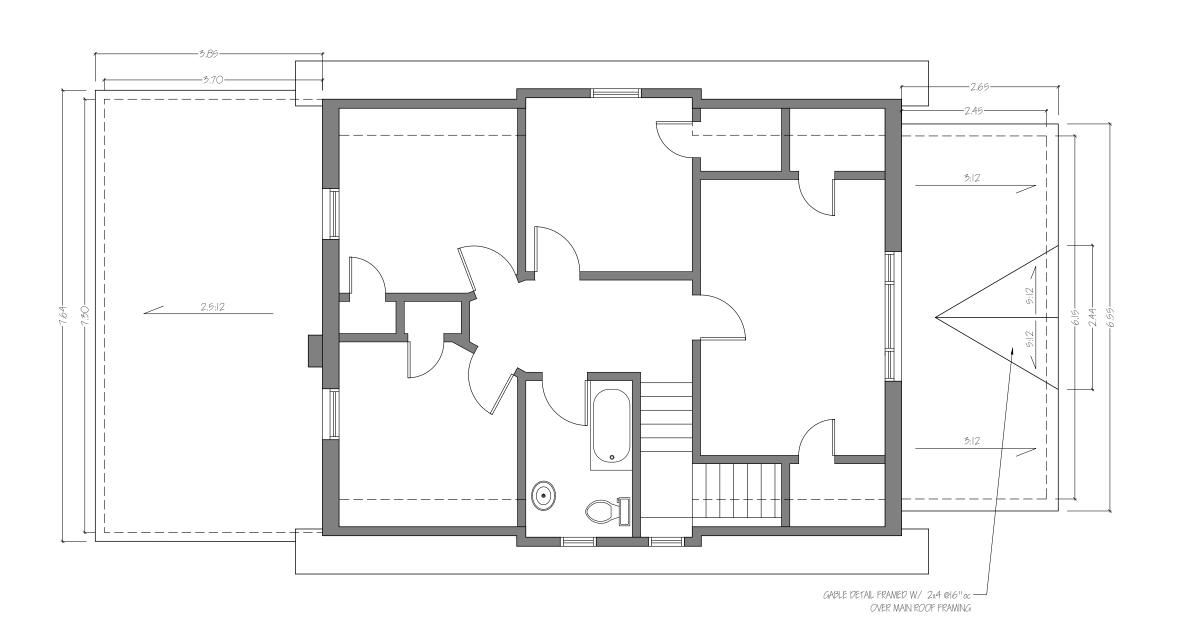

PROJECT LOCATION:

204 Liverpool St, Guelph, ON.

DRAWING DATE:

October 19, 2021

3/16"= |'-0"

DRAWING NAME:

DRAWING NUMBER: Proposed 2nd Floor Plan

DRAWN BY: