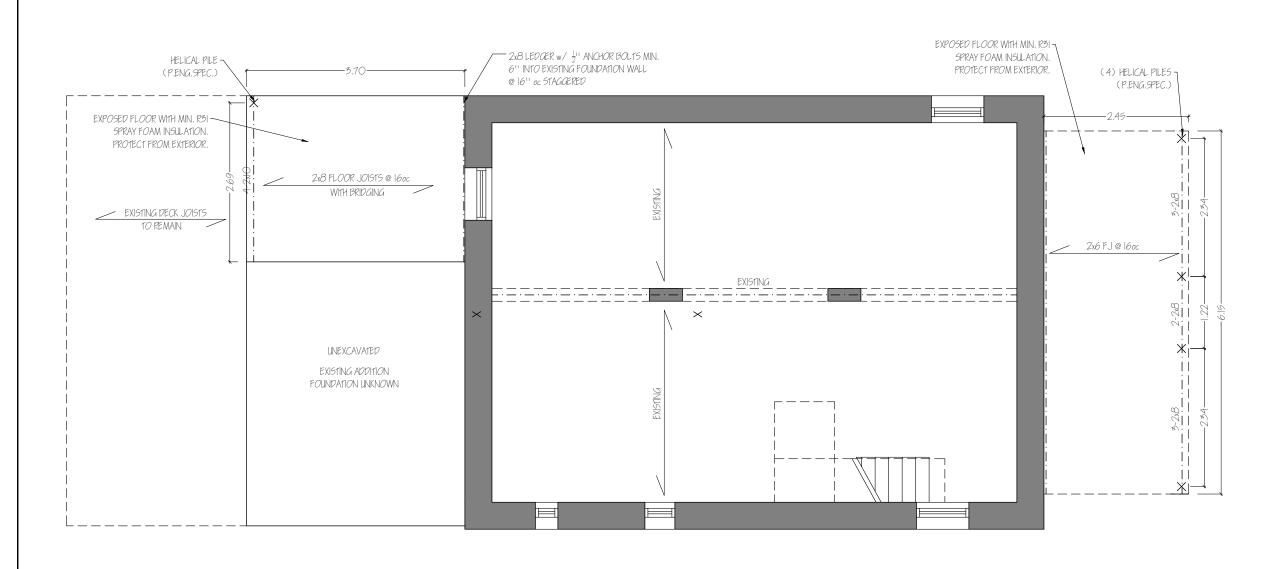

DRAWING NAME: Proposed Basement Plan

DRAWING NUMBER:

2-

DRAWN BY: Kelly Wilson/ Joleen C.

ALL DIMENSIONS AND SIZE DESIGNATIONS GIVEN ARE SUBJECT TO VERIFICATION ON JOB SITE AND ADJUSTMENT TO FIT JOB CONDITIONS. CONTRACTORS MUST VERIFY ALL DIMENSIONS AND REPORT ANY DISCREPENCIES OR OMISSIONS TO THE DESIGNER BEFORE COMMENCING THE WORK.