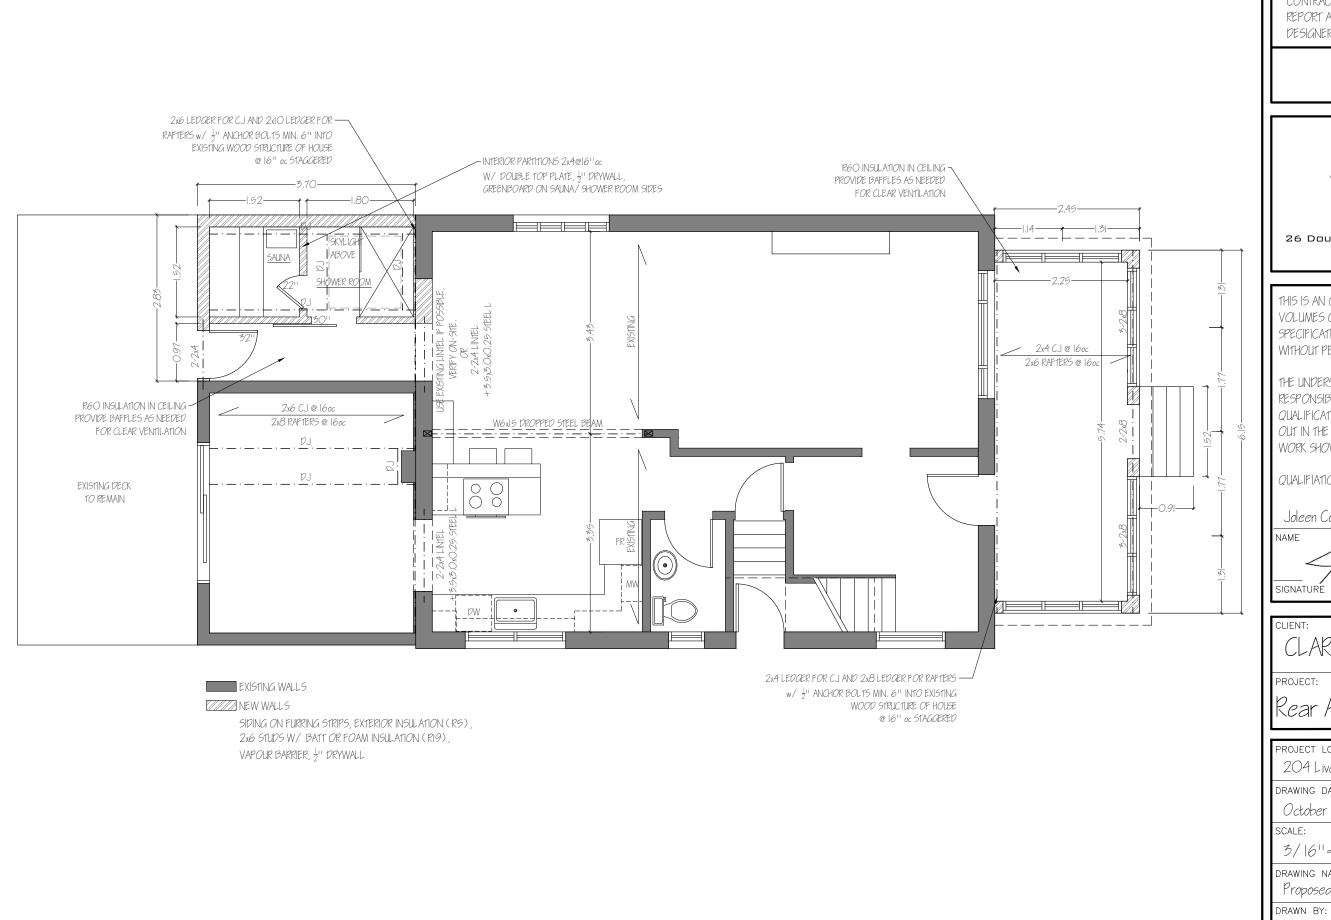

204 Liverpool St, Guelph, ON.

DRAWING DATE:

October 19, 2021

3/16"= |'-0"

DRAWING NAME:

Proposed Main Floor Plan

Kelly Wilson/Joleen C.

DRAWING NUMBER: