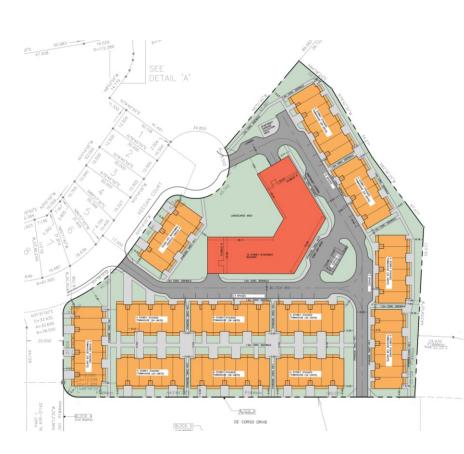

#### STATUTORY PUBLIC MEETING

- Stepped 6 to 10 storey residential apartment building (185 units)
- Perimeter stacked townhouses (4 storeys) (308 units)
- Underground parking garage
- Surface lay-by visitor parking
- Amenity Space
- Density: 208 UPH

## **Development Proposal**

Official Plan Amendment 12 Poole Street, Guelph Victoria Park Village Inc.

6

**Proposed OP Amendment** 

- High Density Residential
  - Max. Height: 10 storeys
  - Max. Density: 150 UPH

Site Statistics:

- 493 units
- 2.4 ha
- 208 UPH
- 10 storeys