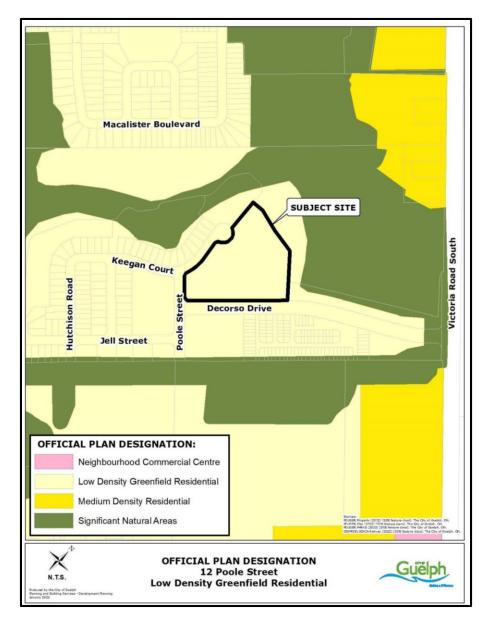

#### EAST ELEVATION

Official Plan Amendment 12 Poole Street, Guelph Victoria Park Village Inc.

5

Current Status:

- OP Designation: Low Density Greenfield Residential
  - Multiple dwellings, including apartments
  - 50 persons and jobs / ha for Greenfield Area
  - Maximum of 6 storeys
  - Max net density of 60 UPH