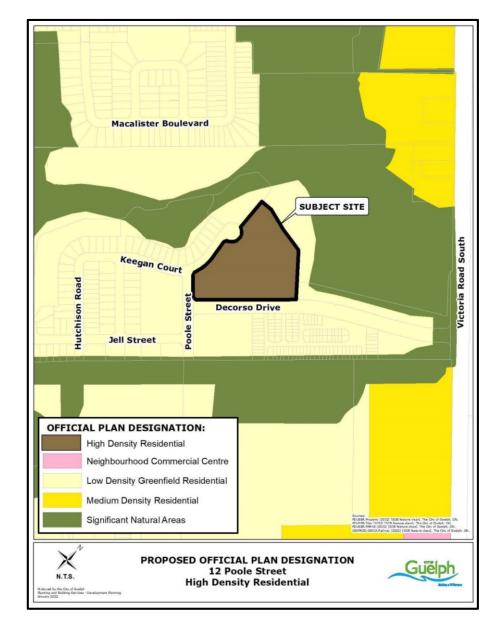

#### EAST ELEVATION

Official Plan Amendment 12 Poole Street, Guelph Victoria Park Village Inc.

5

Current Status:

- OP Designation: Low Density Greenfield Residential
  - Multiple dwellings, including apartments
  - 50 persons and jobs / ha for Greenfield Area
  - Maximum of 6 storeys
  - Max net density of 60 UPH

Official Plan Amendment 12 Poole Street, Guelph Victoria Park Village Inc.

6

**Proposed OP Amendment** 

- High Density Residential
  - Max. Height: 10 storeys
  - Max. Density: 150 UPH

Site Statistics:

- 493 units
- 2.4 ha
- 208 UPH
- 10 storeys