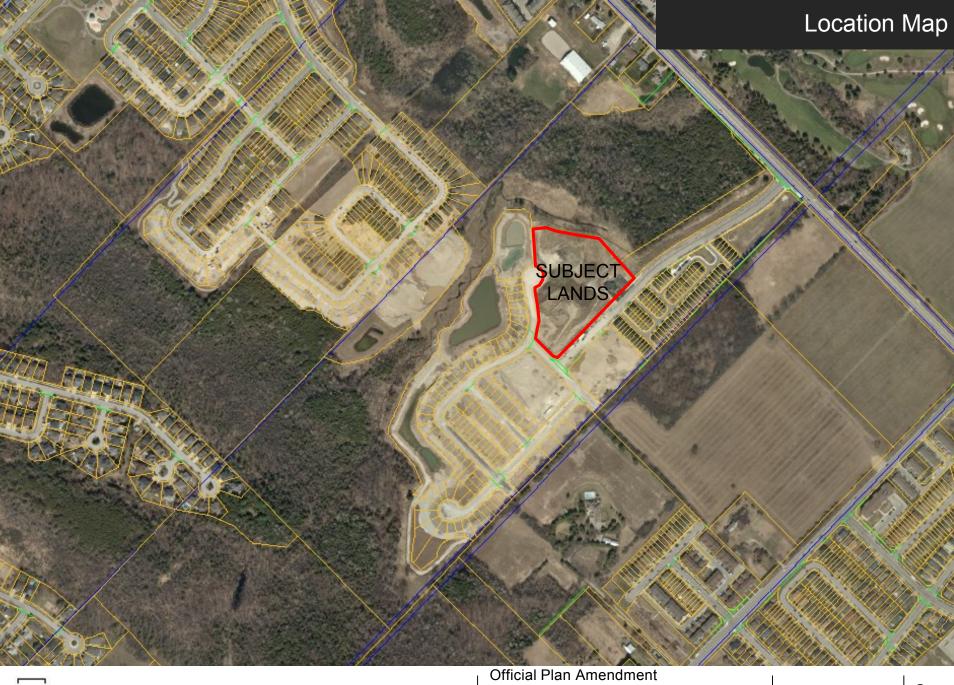

## **Development Proposal**

#### EAST ELEVATION

Official Plan Amendment 12 Poole Street, Guelph Victoria Park Village Inc.

5

Current Status:

- OP Designation: Low Density Greenfield Residential
  - Multiple dwellings, including apartments
  - 50 persons and jobs / ha for Greenfield Area
  - Maximum of 6 storeys
  - Max net density of 60 UPH

Official Plan Amendment 12 Poole Street, Guelph Victoria Park Village Inc.

6

**Proposed OP Amendment** 

- High Density Residential
  - Max. Height: 10 storeys
  - Max. Density: 150 UPH

Site Statistics:

- 493 units
- 2.4 ha
- 208 UPH
- 10 storeys

Site Specific Policy Area to permit density of 208 units per hectare

Growth Plan for the Greater Golden Horseshoe

• Greenfield Development

IBI GROUP

 Minimum density of 50 people and jobs per net hectare over the entire Greenfield Area Subdivision Phase 1 & 2 less subject lands: