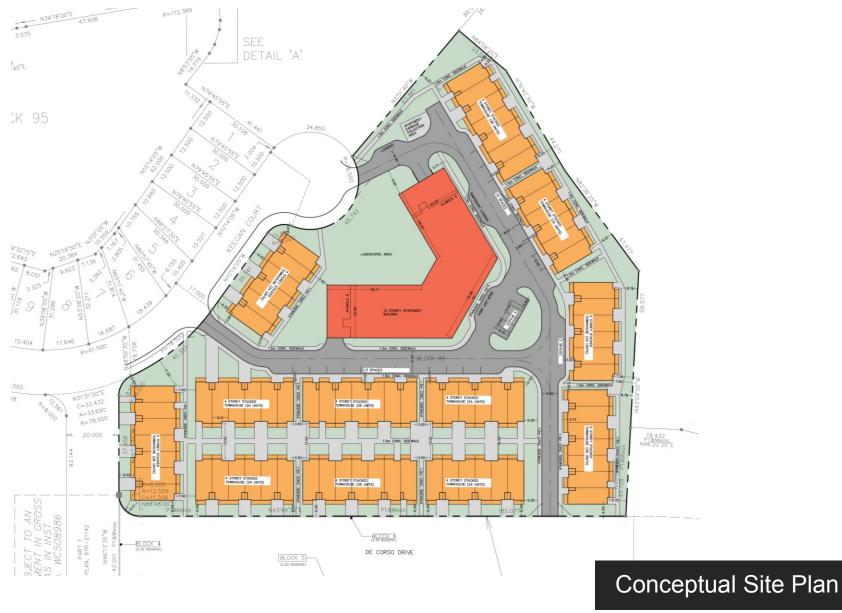

#### STATUTORY PUBLIC MEETING

- Stepped 6 to 10 storey residential apartment building (185 units)
- Perimeter stacked townhouses (4 storeys) (308 units)
- Underground parking garage
- Surface lay-by visitor parking
- Amenity Space
- Density: 208 UPH

Official Plan Amendment 12 Poole Street, Guelph Victoria Park Village Inc.

6

**Proposed OP Amendment** 

- High Density Residential
  - Max. Height: 10 storeys
  - Max. Density: 150 UPH

Site Statistics:

- 493 units
- 2.4 ha
- 208 UPH
- 10 storeys