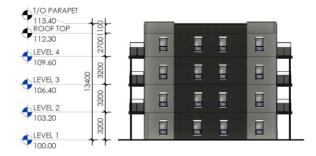

## Statutory Public Meeting Official Plan Amendment

ΙΒΙ

IBI GroupVictoria Park Village Inc.12 Poole Street, GuelphApril 11, 2022



#### STATUTORY PUBLIC MEETING



- Stepped 6 to 10 storey residential apartment building (185 units)
- Perimeter stacked townhouses (4 storeys) (308 units)
- Underground parking garage
- Surface lay-by visitor parking
- Amenity Space
- Density: 208 UPH

## **Development Proposal**



#### **Apartment Building Elevations**



| MECH PNITHOUSE |  |
|----------------|--|
|                |  |
|                |  |
|                |  |
|                |  |
|                |  |
|                |  |
|                |  |
|                |  |

IBI IBI GROUP

#### Stacked Townhouse Elevations



#### NORTH ELEVATION





#### EAST ELEVATION





Official Plan Amendment 12 Poole Street, Guelph Victoria Park Village Inc.

5

Current Status:

- OP Designation: Low Density Greenfield Residential
  - Multiple dwellings, including apartments
  - 50 persons and jobs / ha for Greenfield Area
  - Maximum of 6 storeys
  - Max net density of 60 UPH



Official Plan Amendment 12 Poole Street, Guelph Victoria Park Village Inc.

6

**Proposed OP Amendment** 

- High Density Residential
  - Max. Height: 10 storeys
  - Max. Density: 150 UPH

Site Statistics:

- 493 units
- 2.4 ha
- 208 UPH
- 10 storeys

Site Specific Policy Area to permit density of 208 units per hectare



Growth Plan for the Greater Golden Horseshoe

• Greenfield Development

IBI GROUP

 Minimum density of 50 people and jobs per net hectare over the e