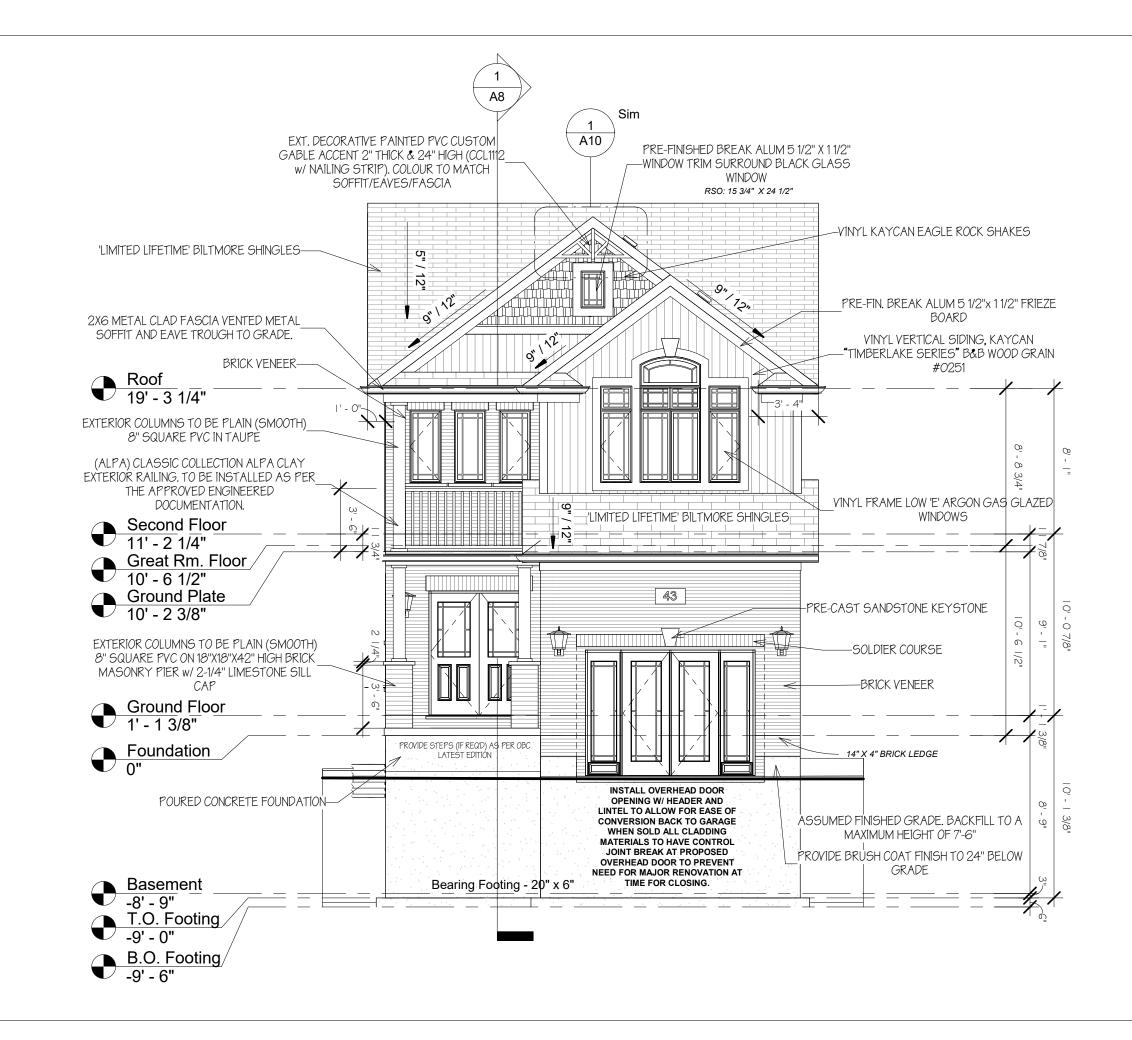

|                                                       | Rev                                                             | ision Sched                              | lule                       |     |
|-------------------------------------------------------|-----------------------------------------------------------------|------------------------------------------|----------------------------|-----|
| NO:                                                   | Date:                                                           | Desc                                     | ription:                   |     |
|                                                       |                                                                 |                                          |                            |     |
| $\vdash$                                              |                                                                 |                                          |                            |     |
|                                                       | r.                                                              |                                          |                            |     |
|                                                       |                                                                 |                                          |                            |     |
|                                                       |                                                                 |                                          |                            |     |
|                                                       |                                                                 |                                          |                            |     |
|                                                       |                                                                 |                                          |                            |     |
|                                                       |                                                                 |                                          |                            |     |
|                                                       |                                                                 |                                          |                            |     |
|                                                       |                                                                 |                                          |                            |     |
|                                                       |                                                                 |                                          |                            |     |
|                                                       |                                                                 |                                          |                            |     |
|                                                       |                                                                 |                                          |                            |     |
|                                                       |                                                                 |                                          |                            |     |
| I                                                     |                                                                 |                                          |                            |     |
| 1                                                     |                                                                 |                                          |                            |     |
| 1                                                     |                                                                 |                                          |                            |     |
|                                                       |                                                                 |                                          |                            |     |
|                                                       |                                                                 |                                          |                            |     |
| 1                                                     |                                                                 |                                          |                            |     |
| 1                                                     |                                                                 |                                          |                            |     |
|                                                       |                                                                 |                                          |                            |     |
|                                                       |                                                                 |                                          |                            |     |
|                                                       |                                                                 |                                          |                            |     |
|                                                       |                                                                 |                                          |                            |     |
|                                                       |                                                                 |                                          |                            |     |
|                                                       |                                                                 |                                          |                            |     |
|                                                       |                                                                 |                                          |                            |     |
|                                                       |                                                                 |                                          |                            |     |
|                                                       |                                                                 |                                          |                            |     |
|                                                       |                                                                 |                                          |                            |     |
|                                                       | BLACK                                                           | ( WIND                                   | ows                        |     |
|                                                       |                                                                 |                                          |                            |     |
|                                                       |                                                                 |                                          |                            |     |
|                                                       | <b>f</b>                                                        | 010                                      |                            |     |
| I                                                     | ШI                                                              | SI                                       | Л                          |     |
| I                                                     |                                                                 |                                          | S                          |     |
| 500                                                   | T: 519-826-6<br>HANLON CREE                                     |                                          | 826-6701<br>PH ON, N1C 0A1 |     |
|                                                       | I, Phil Ha, hav                                                 | e reviewed and ta<br>activities with res | ake responsibility         |     |
| I                                                     | project.                                                        | 0.                                       |                            |     |
| I                                                     |                                                                 | Phil Mr.                                 |                            |     |
| Date:<br>Projec                                       | 2020-01-13 12                                                   | 2:36:18 PM                               | BCIN #: 38                 | 547 |
|                                                       | SAL LOT 21                                                      |                                          |                            |     |
|                                                       | SION LOT 21                                                     |                                          |                            |     |
| FUS                                                   |                                                                 |                                          |                            |     |
| FUS<br>43 E                                           | EVERTON D                                                       | RIVE                                     |                            |     |
| FUS<br>43 E                                           |                                                                 | RIVE                                     |                            |     |
| FUS<br>43 E<br>OD<br>Drawir                           | EVERTON D<br>YSSEY II B                                         |                                          |                            |     |
| FUS<br>43 E<br>OD<br>Drawir                           | EVERTON D<br>(SSEY II B                                         |                                          |                            |     |
| FUS<br>43 E<br>OD<br>Drawir                           | EVERTON D<br>YSSEY II B                                         |                                          |                            |     |
| FUS<br>43 E<br>OD<br>Drawir                           | EVERTON D<br>(SSEY II B<br>ng:<br>nt Elevation                  |                                          | Drawing No:                |     |
| FUS<br>43 E<br>OD <sup>V</sup><br>Drawir<br>Froi      | SVERTON D<br>YSSEY II B<br>ng:<br>nt Elevation<br>3/16" = 1'-0" |                                          | Drawing No:                |     |
| FUS<br>43 E<br>OD<br>Drawir<br>Fro<br>Scale:<br>Drawn | SVERTON D<br>YSSEY II B<br>ng:<br>nt Elevation<br>3/16" = 1'-0" |                                          | Drawing No:                |     |