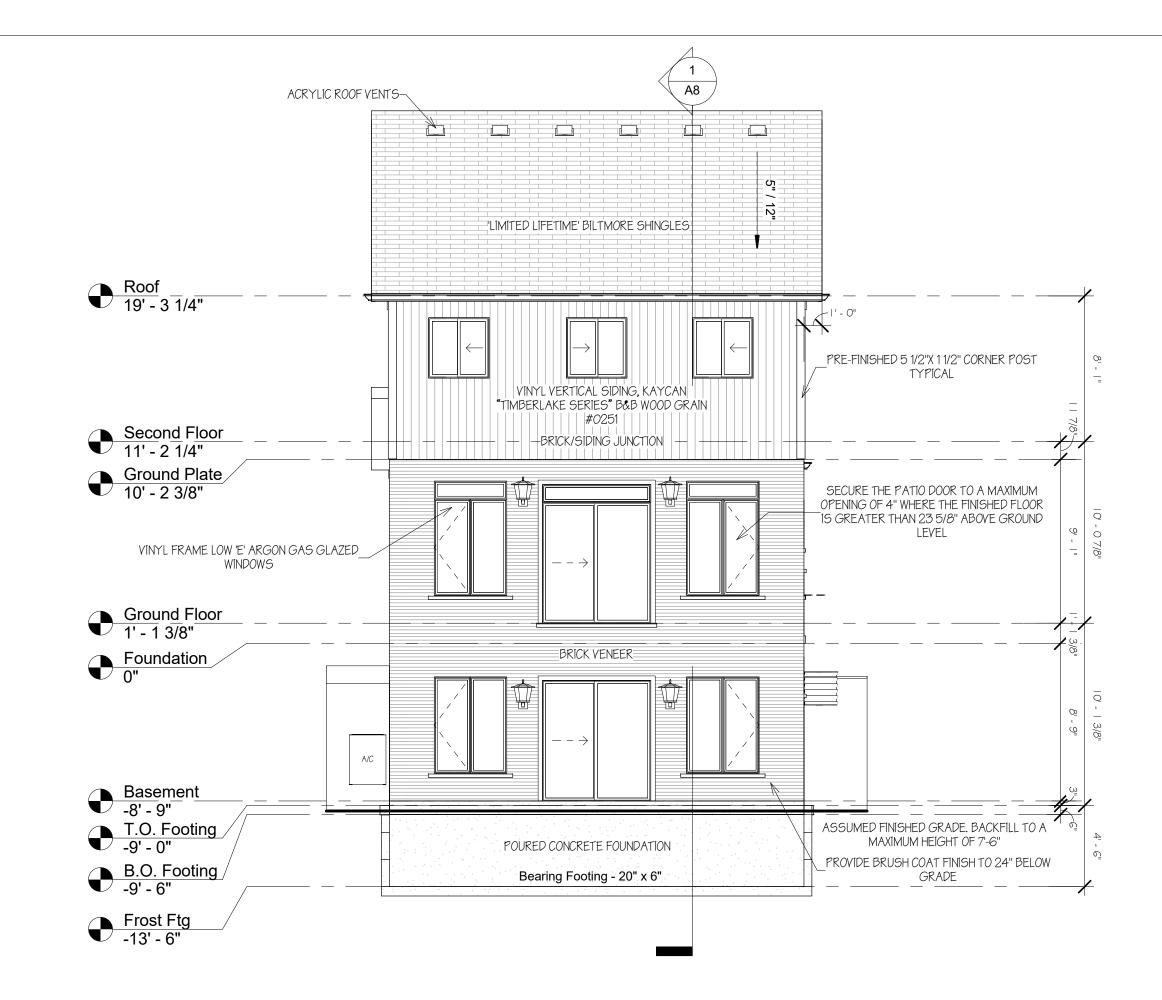

|                                                       | Rev                                                             | ision Sched                              | lule                       |     |
|-------------------------------------------------------|-----------------------------------------------------------------|------------------------------------------|----------------------------|-----|
| NO:                                                   | Date:                                                           | Desc                                     | ription:                   |     |
|                                                       |                                                                 |                                          |                            |     |
| $\vdash$                                              |                                                                 |                                          |                            |     |
|                                                       | r.                                                              |                                          |                            |     |
|                                                       |                                                                 |                                          |                            |     |
|                                                       |                                                                 |                                          |                            |     |
|                                                       |                                                                 |                                          |                            |     |
|                                                       |                                                                 |                                          |                            |     |
|                                                       |                                                                 |                                          |                            |     |
|                                                       |                                                                 |                                          |                            |     |
|                                                       |                                                                 |                                          |                            |     |
|                                                       |                                                                 |                                          |                            |     |
|                                                       |                                                                 |                                          |                            |     |
|                                                       |                                                                 |                                          |                            |     |
|                                                       |                                                                 |                                          |                            |     |
| I                                                     |                                                                 |                                          |                            |     |
| 1                                                     |                                                                 |                                          |                            |     |
| 1                                                     |                                                                 |                                          |                            |     |
|                                                       |                                                                 |                                          |                            |     |
|                                                       |                                                                 |                                          |                            |     |
| 1                                                     |                                                                 |                                          |                            |     |
| 1                                                     |                                                                 |                                          |                            |     |
|                                                       |                                                                 |                                          |                            |     |
|                                                       |                                                                 |                                          |                            |     |
|                                                       |                                                                 |                                          |                            |     |
|                                                       |                                                                 |                                          |                            |     |
|                                                       |                                                                 |                                          |                            |     |
|                                                       |                                                                 |                                          |                            |     |
|                                                       |                                                                 |                                          |                            |     |
|                                                       |                                                                 |                                          |                            |     |
|                                                       |                                                                 |                                          |                            |     |
|                                                       |                                                                 |                                          |                            |     |
|                                                       | BLACK                                                           | ( WIND                                   | ows                        |     |
|                                                       |                                                                 |                                          |                            |     |
|                                                       |                                                                 |                                          |                            |     |
|                                                       | <b>f</b>                                                        | 010                                      |                            |     |
| I                                                     | ШI                                                              | SI                                       | Л                          |     |
| I                                                     |                                                                 |                                          | S                          |     |
| 500                                                   | T: 519-826-6<br>HANLON CREE                                     |                                          | 826-6701<br>PH ON, N1C 0A1 |     |
|                                                       | I, Phil Ha, hav                                                 | e reviewed and ta<br>activities with res | ake responsibility         |     |
| I                                                     | project.                                                        | 0.                                       |                            |     |
| I                                                     |                                                                 | Phil Mr.                                 |                            |     |
| Date:<br>Projec                                       | 2020-01-13 12                                                   | 2:36:18 PM                               | BCIN #: 38                 | 547 |
|                                                       | SAL LOT 21                                                      |                                          |                            |     |
|                                                       | SION LOT 21                                                     |                                          |                            |     |
| FUS                                                   |                                                                 |                                          |                            |     |
| FUS<br>43 E                                           | EVERTON D                                                       | RIVE                                     |                            |     |
| FUS<br>43 E                                           |                                                                 | RIVE                                     |                            |     |
| FUS<br>43 E<br>OD<br>Drawir                           | EVERTON D<br>YSSEY II B                                         |                                          |                            |     |
| FUS<br>43 E<br>OD<br>Drawir                           | EVERTON D<br>(SSEY II B                                         |                                          |                            |     |
| FUS<br>43 E<br>OD<br>Drawir                           | EVERTON D<br>YSSEY II B                                         |                                          |                            |     |
| FUS<br>43 E<br>OD<br>Drawir                           | EVERTON D<br>(SSEY II B<br>ng:<br>nt Elevation                  |                                          | Drawing No:                |     |
| FUS<br>43 E<br>OD <sup>V</sup><br>Drawir<br>Froi      | SVERTON D<br>YSSEY II B<br>ng:<br>nt Elevation<br>3/16" = 1'-0" |                                          | Drawing No:                |     |
| FUS<br>43 E<br>OD<br>Drawir<br>Fro<br>Scale:<br>Drawn | SVERTON D<br>YSSEY II B<br>ng:<br>nt Elevation<br>3/16" = 1'-0" |                                          | Drawing No:                |     |