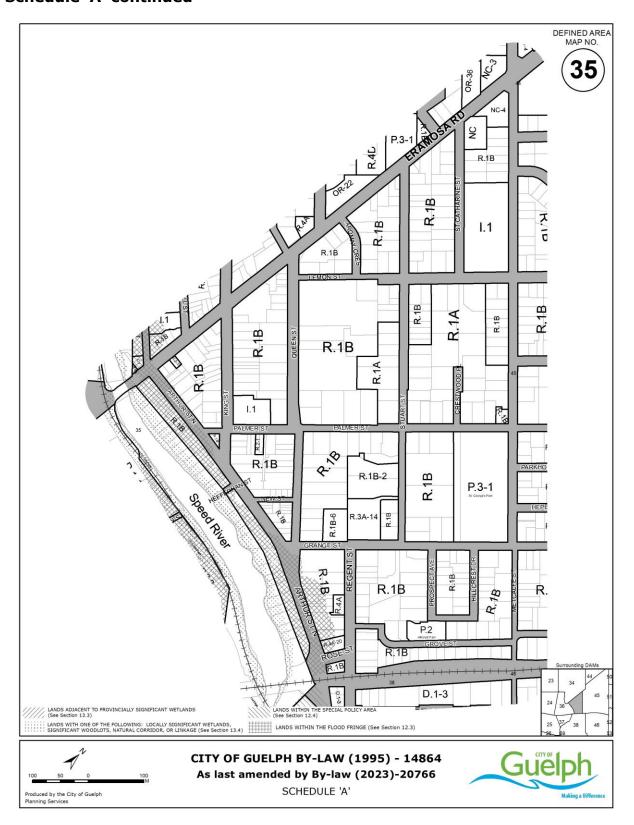

- 1. By-law Number (1995)-14864, as amended, is hereby further amended by deleting the (H) from the title of Section 5.4.3.4.11 and deleting Section 5.4.3.4.11.2.7 in its entirety.
- 2. Schedule "A" of By-law Number (1995)-14864, as amended, is hereby further amended by deleting Defined Area Maps 34 and 35, and substituting therefore new Defined Area Maps 34 and 35 attached hereto as Schedule "A".

| Passed this 24 <sup>th</sup> day of January, 2023. |
|----------------------------------------------------|
| Schedules:                                         |
| Schedule A: Defined Area Maps 34 and 35            |
|                                                    |
|                                                    |
| Cam Guthrie, Mayor                                 |
|                                                    |
| Stephen O'Brien, City Clerk                        |

## Schedule 'A' continued