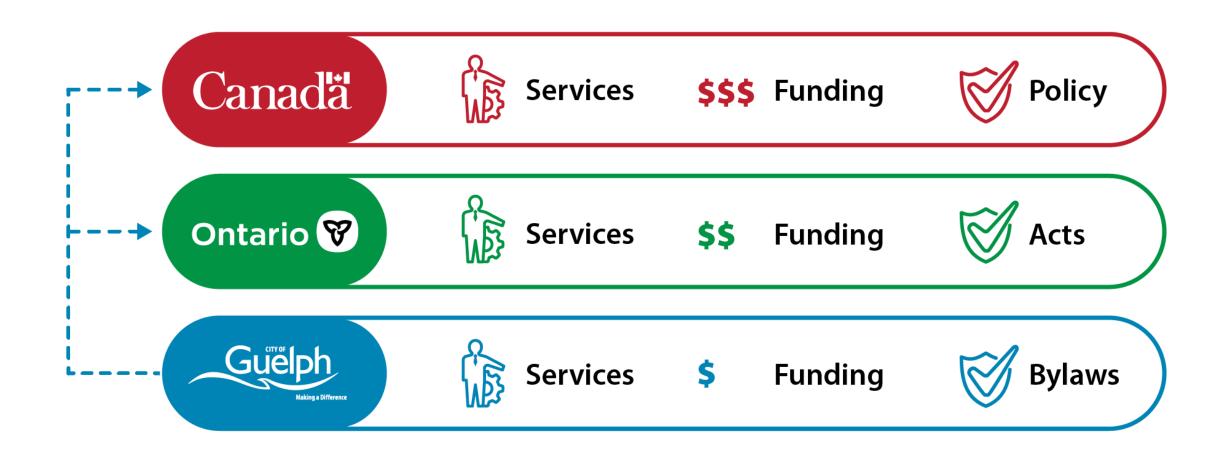

# Economic Development and Tourism unpacked: A Council workshop

March 22, 2023









## Guelph. Future ready.





## Guelph. Future ready.





## Powering our future

- Accelerate Guelph's innovation economy through partnerships
- Help businesses to succeed and add value to the community
- Support businesses as they adapt to changing workforce needs









A midsized city



# Workplace





## **Employment**





## Cluster support

#### **Industry clusters**

- Advanced Manufacturing
- Agri-Innovation
- Life Sciences

#### **Priority sectors**

- Cleantech
- Information and Communications Technology
- **Tourism**





# Moving people





## Business traveller





Community economic development





Visitor profile









The accommodation centre









## Business support





## Business support





### Continuum of Care











IMPROVE LIFE.





## Moving goods





Downtown





Intensification





Infrastructure





Downtown as a destination





# Living







Council Orientation and Education 2022-2026