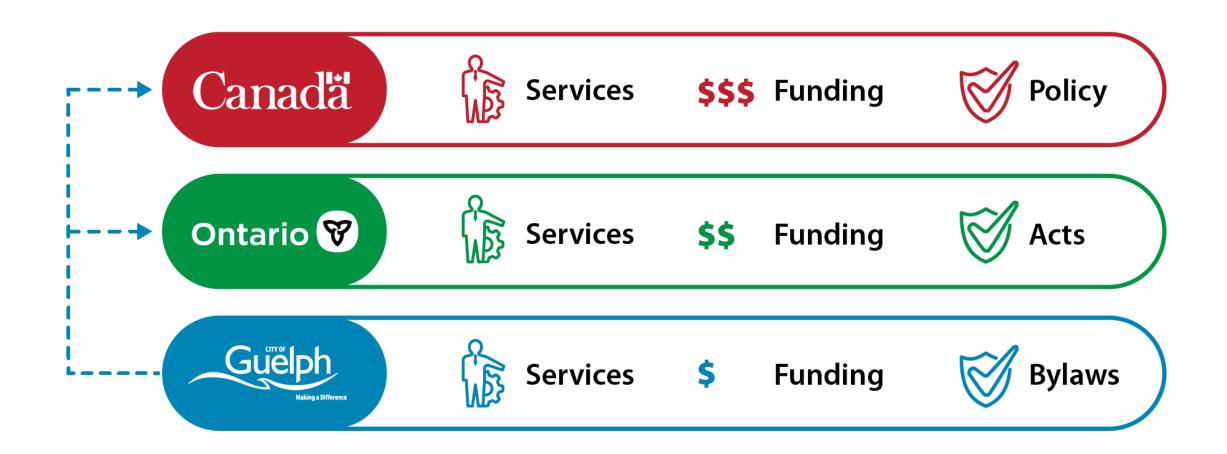

# Economic Development and Tourism unpacked: A Council workshop

March 22, 2023









## Guelph. Future ready.





## Guelph. Future ready.





## Powering our future

- Accelerate Guelph's innovation economy through partnerships
- Help businesses to succeed and add value to the community
- Support businesses as they adapt to changing workforce needs









A midsized city



# Employment areas





## Land development





## Targeted investment

#### **Industry clusters**

- Advanced Manufacturing
- Agri-Innovation
- Life Sciences

#### **Priority sectors**

- Cleantech
- Information and Communications Technology
- Tourism





# Moving people





## Business traveller





Community economic development





Visitor profile









The accommodation centre









# Business support





## Business intelligence





## Continuum of Care





## Moving goods





Downtown





Intensification





Infrastructure





Downtown as a destination





# Living







Council Orientation and Education 2022-2026