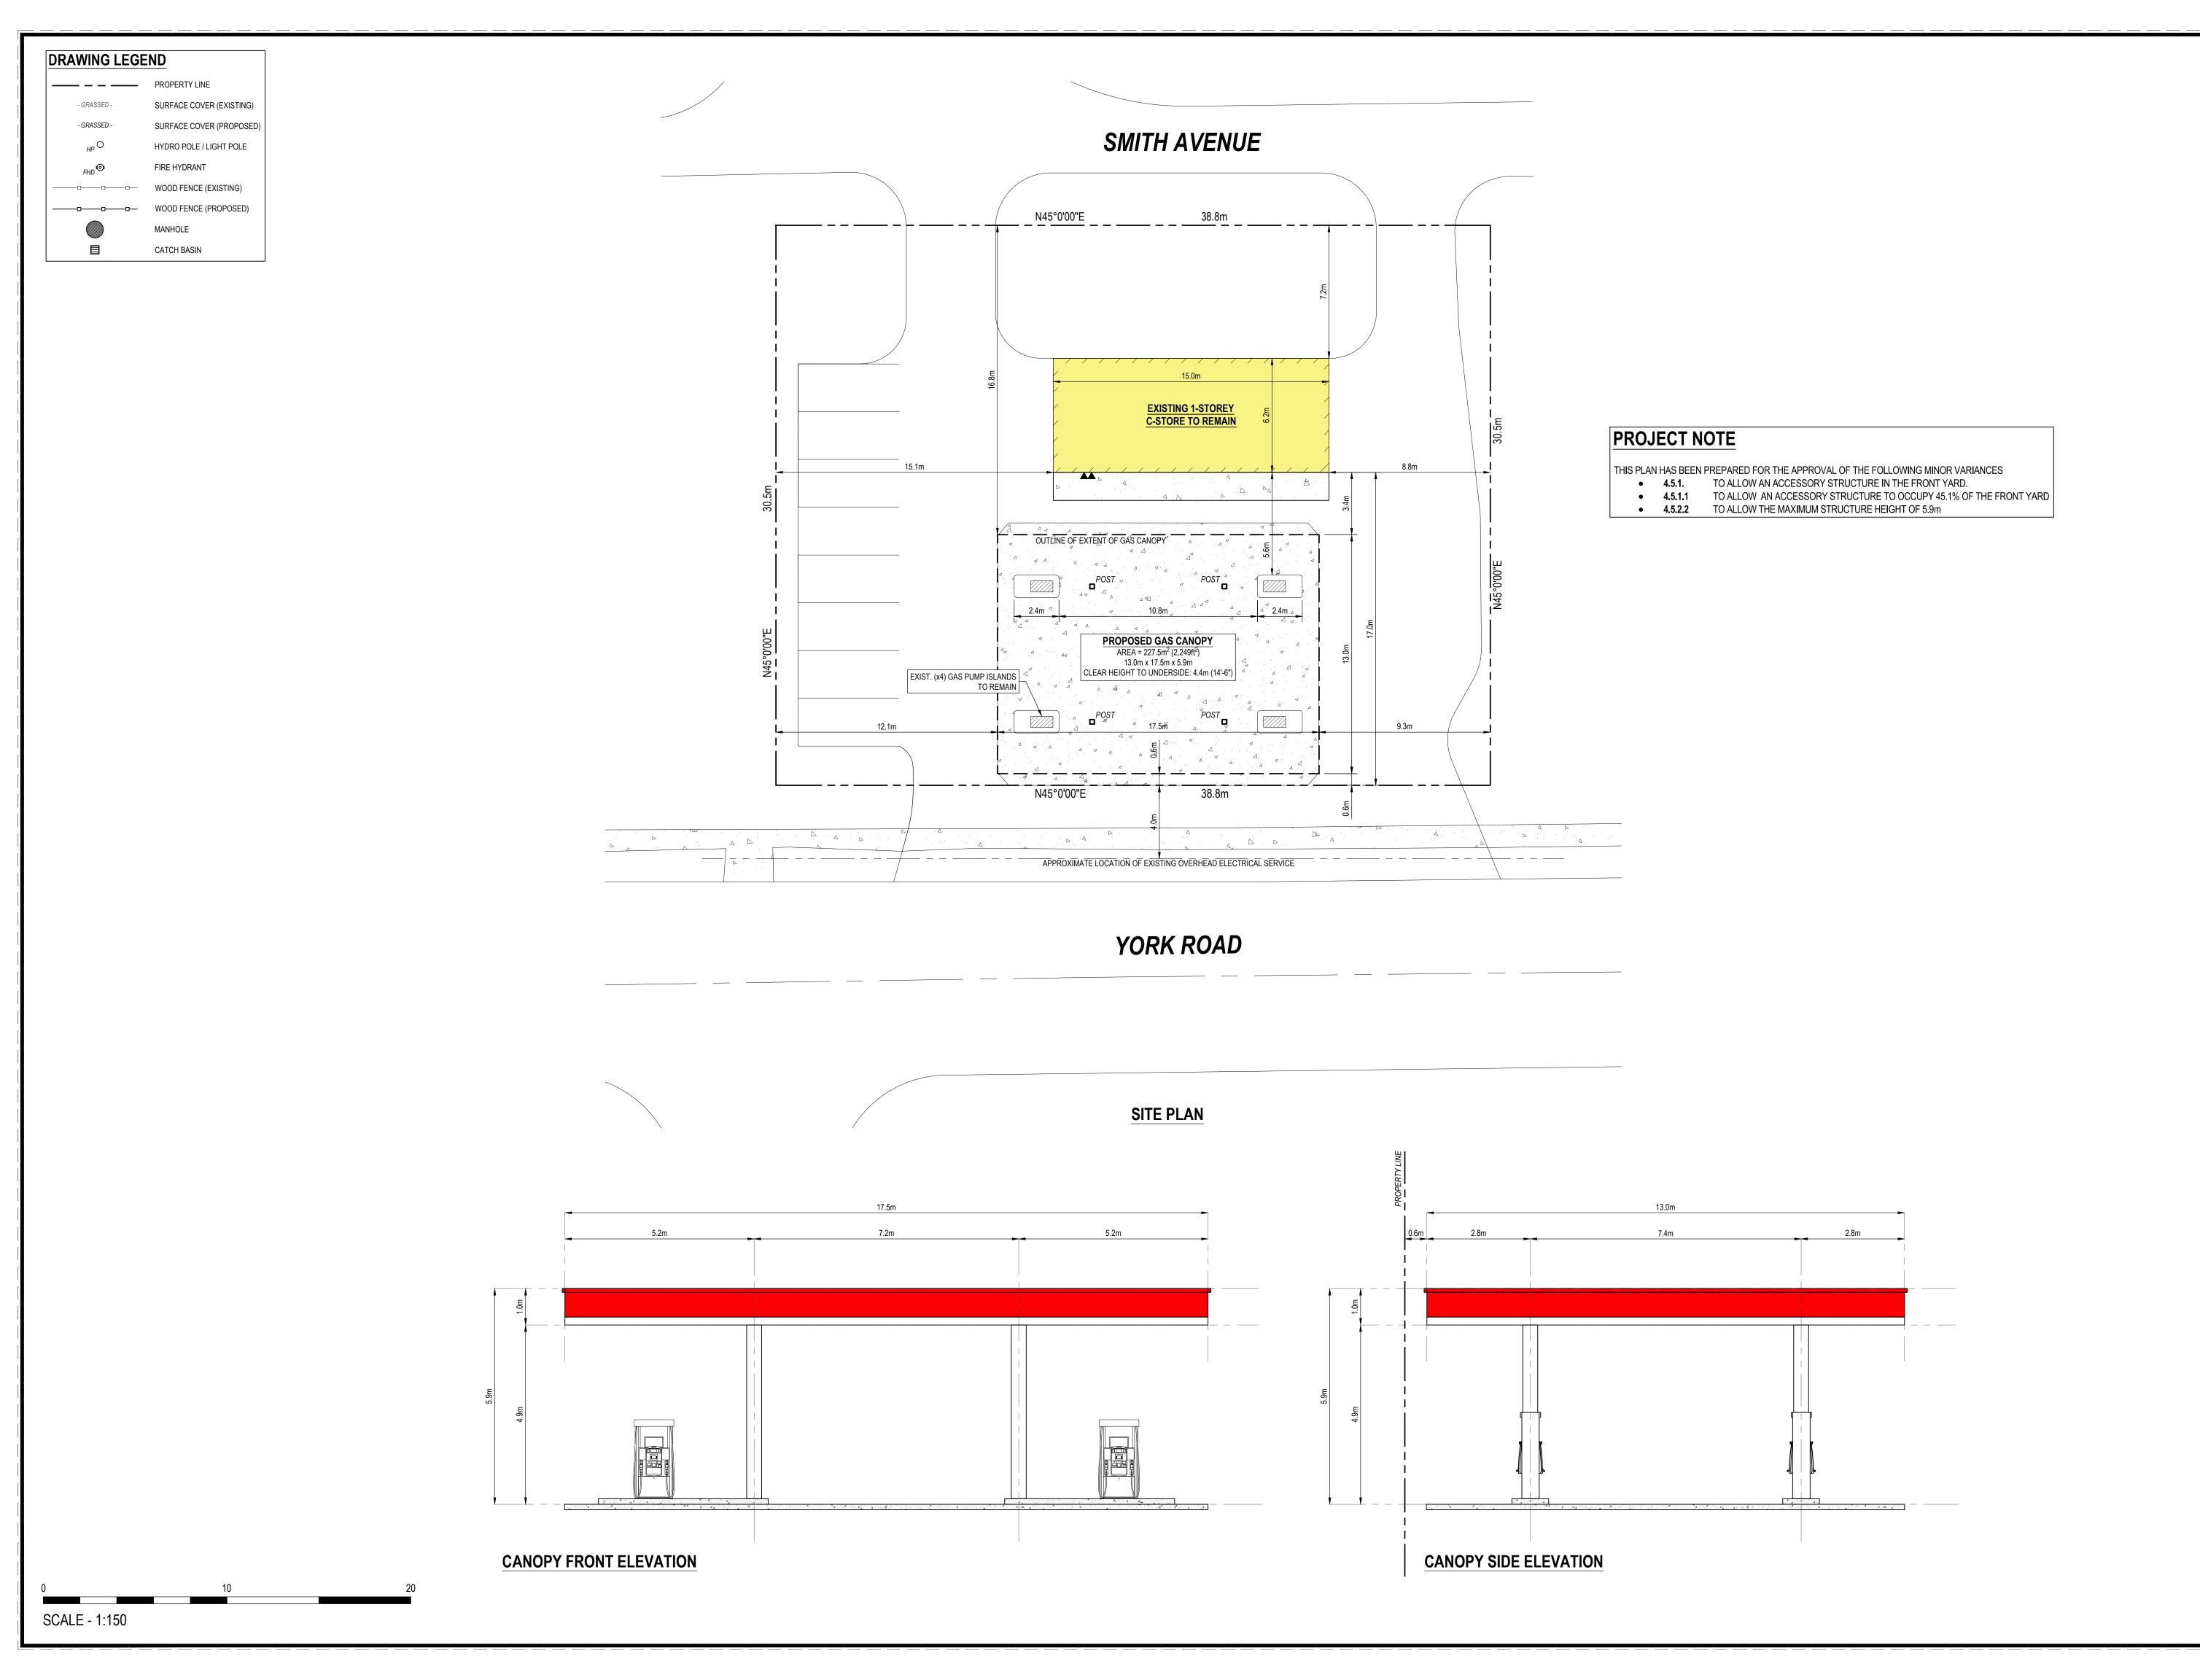

LEGAL DESCRIPTION

LOTS 69, 70, 71 and PART OF SMITH AVENUE,
REGISTERED PLAN 343
CITY OF GUELPH

15MAR23 ISSUED FOR VARIANCE APPROVAL

ISSUED FOR VARIANCE APPROVAL

25-4380 SOUTH SERVICE ROAD BURLINGTON, ON L7L 5Y6 (905) 331 - 8307 WWW.ZOLTANENGINEERING.COM

## PROPOSED GAS CANOPY

390 YORK ROAD GUELPH, ONTARIO

DRAWING TITLE

ARRANGEMENT PLAN

SCALE 1:150

DATE AS NOTED

DRAWN EP

DESIGNED ZL

CHECKED ZL

Z. LAKATOS 90267162 PROFESSIONAL TELEPOOLING STOPPOOLINGE OF ONTRHIO

PROJECT NO. 22-025

SHEET NO.

AP-1