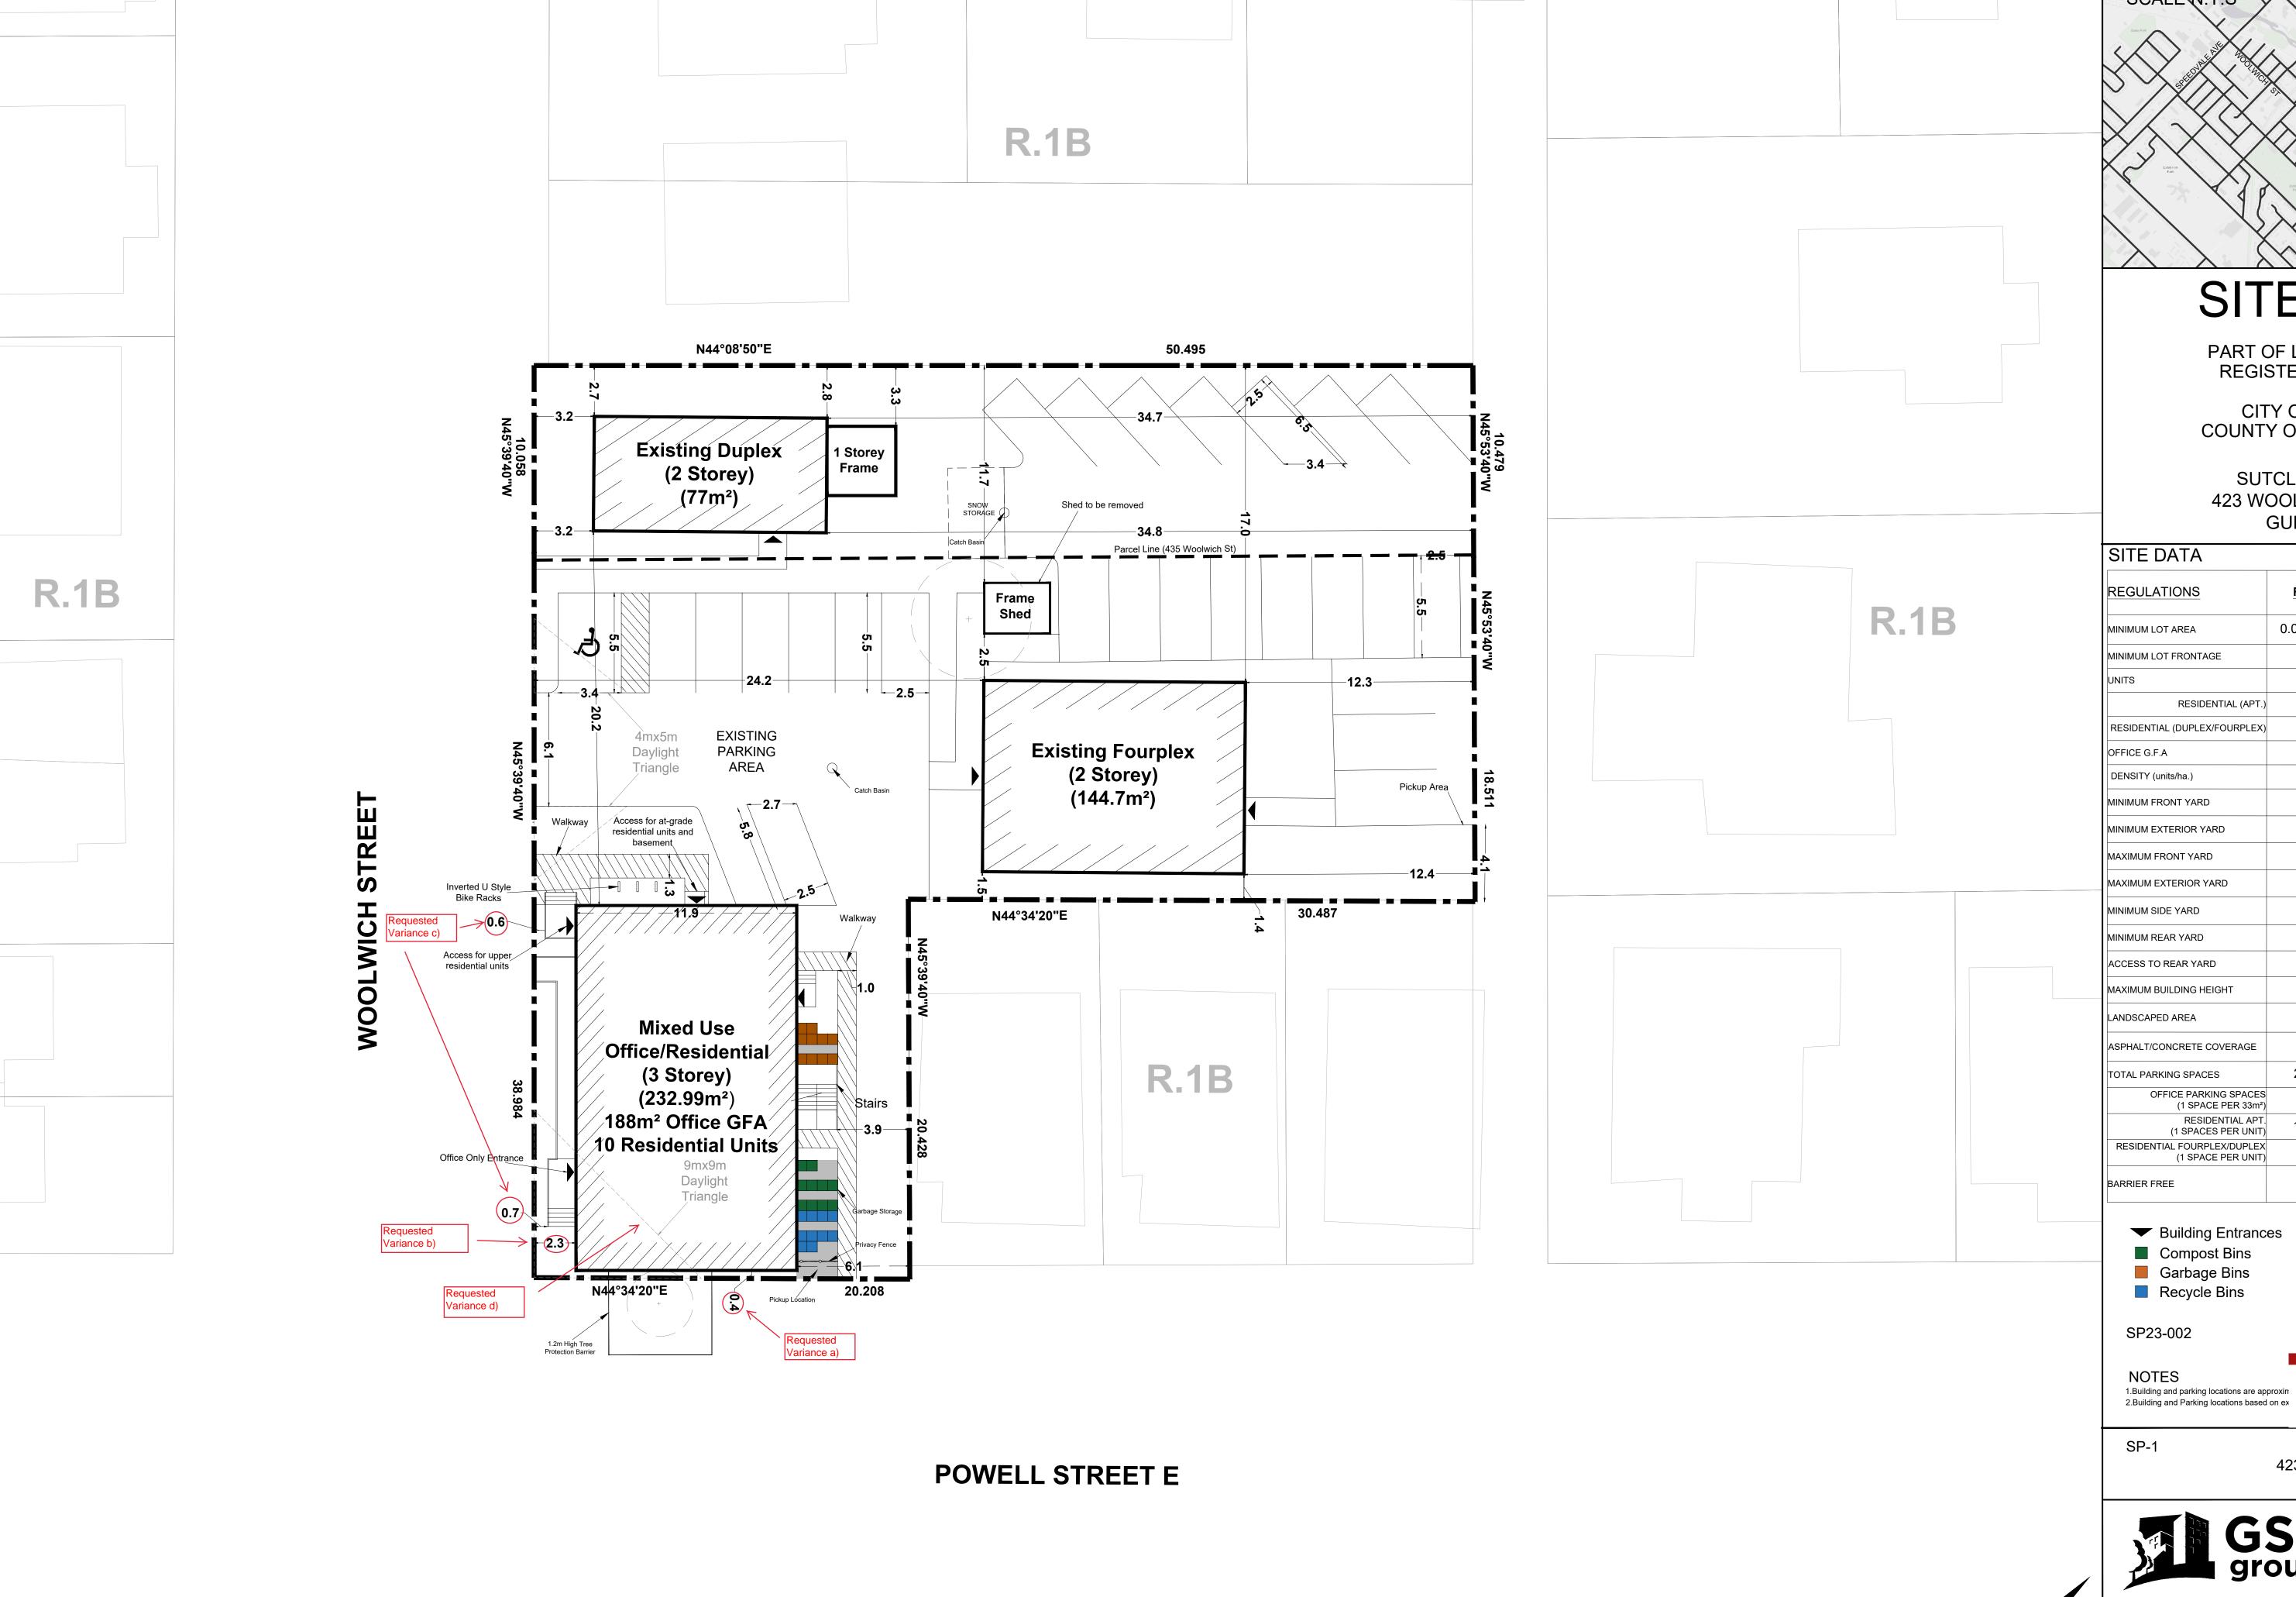

## SITE PLAN

PART OF LOTS 9 ,10, &11 REGISTERED PLAN 18

CITY OF GUELPH COUNTY OF WELLINGTON

SUTCLIFFE HOMES 423 WOOLWICH STREET, GUELPH ,ON

| REGULATIONS                                       | REQUIRED       | PROVIDED             | CONFORMS |
|---------------------------------------------------|----------------|----------------------|----------|
| MINIMUM LOT AREA                                  | 0.03ha.(370m²) | 0.18ha.<br>(1,863m²) | Y        |
| MINIMUM LOT FRONTAGE                              | 12.0m          | 20.2m                | Υ        |
| UNITS                                             |                | 16 Units             |          |
| RESIDENTIAL (APT.)                                |                | 10 Units             |          |
| RESIDENTIAL (DUPLEX/FOURPLEX)                     |                | 6 Units              |          |
| OFFICE G.F.A                                      |                | 188m²                |          |
| DENSITY (units/ha.)                               |                | 88.8upha             |          |
| MINIMUM FRONT YARD                                | 3m             | 0.4m                 | N        |
| MINIMUM EXTERIOR YARD                             | 3m             | 2.3m                 | N        |
| MAXIMUM FRONT YARD                                | 7.5m           | 0.4                  | Y        |
| MAXIMUM EXTERIOR YARD                             | 7.5m           | 2.3m                 | Y        |
| MINIMUM SIDE YARD                                 | 1.5m           | 1.5m                 | Y        |
| MINIMUM REAR YARD                                 | 10m            | 20.2m                | Y        |
| ACCESS TO REAR YARD                               | 3m             | 3.9m                 | Y        |
| MAXIMUM BUILDING HEIGHT                           | 3 Storeys      | 3 Storeys            | Υ        |
| LANDSCAPED AREA                                   |                | 0.04ha.<br>(436.0m²) |          |
| ASPHALT/CONCRETE COVERAGE                         |                | 0.09<br>(954m²)      |          |
| TOTAL PARKING SPACES                              | 23 Spaces      | 27 Spaces            | Y        |
| OFFICE PARKING SPACES<br>(1 SPACE PER 33m²)       | 6 Spaces       | 7 Spaces             | Y        |
| RESIDENTIAL APT.<br>(1 SPACES PER UNIT)           | 10 Spaces      | 10 Spaces            | Y        |
| RESIDENTIAL FOURPLEX/DUPLEX<br>(1 SPACE PER UNIT) | 6 Spaces       | 9 Spaces             | Y        |
| BARRIER FREE                                      | 1 Space        | 1 Space              | Υ        |

- Building Entrances
- Compost Bins Garbage Bins
- Recycle Bins

Fryett Turner

ARCHITECTS INC

ROBERT IAN TURNER LICENCE 7867

115 Metcalfe Street Elora ON 519 846 2201 www.ftarchitects.ca

**SUTCLIFFE HOMES** 423 Woolwich St, Guelph | N1H 3X3