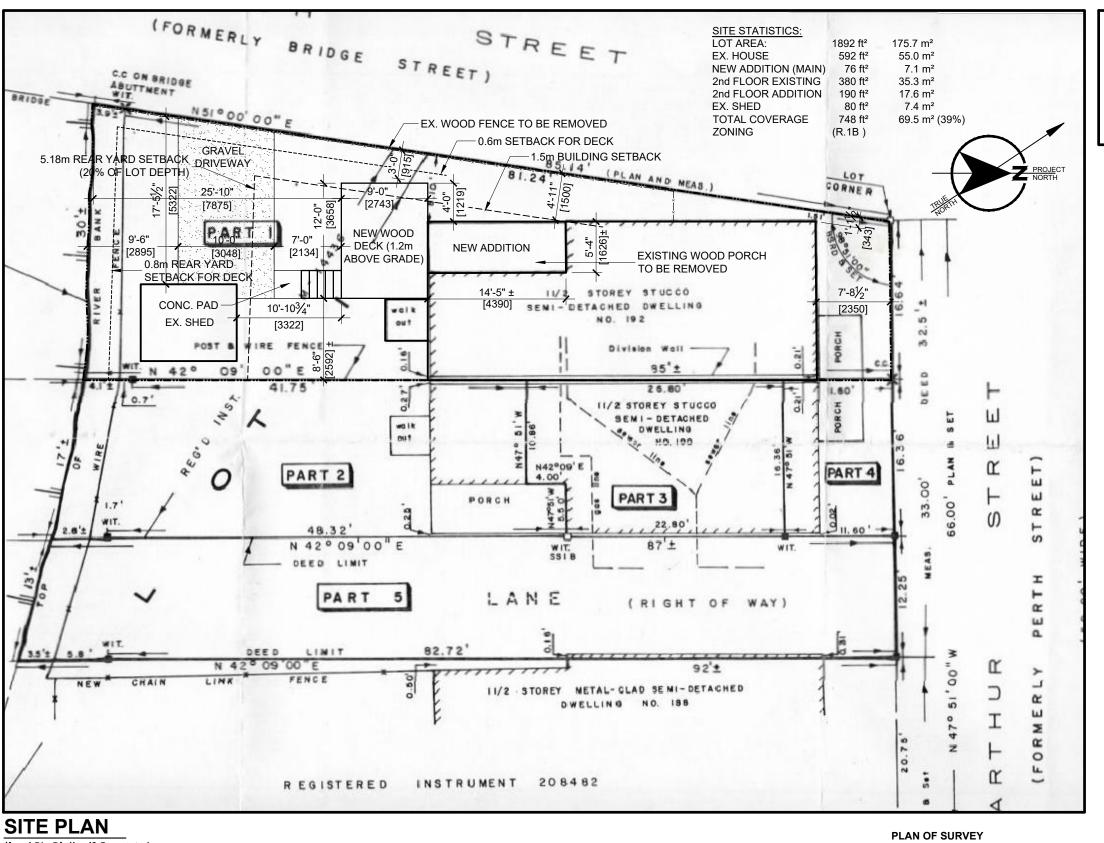

DRAWING INDEX: SITE PLAN

FLOOR PLANS

A2a EXISTING 2nd FLOOR PLAN & NOTES

A3 ELEVATIONS

BUILDING SECTION

1" = 10'-0" (1 : 120 metric)

ON PART OF LOT 1 SOUTHWEST SIDE OF ARTHUR STREET **REGISTERED PLAN 99** CITY OF GUELPH COUNTY OF WELLINGTON PLAN: 61 R-2025, June 25, 1979