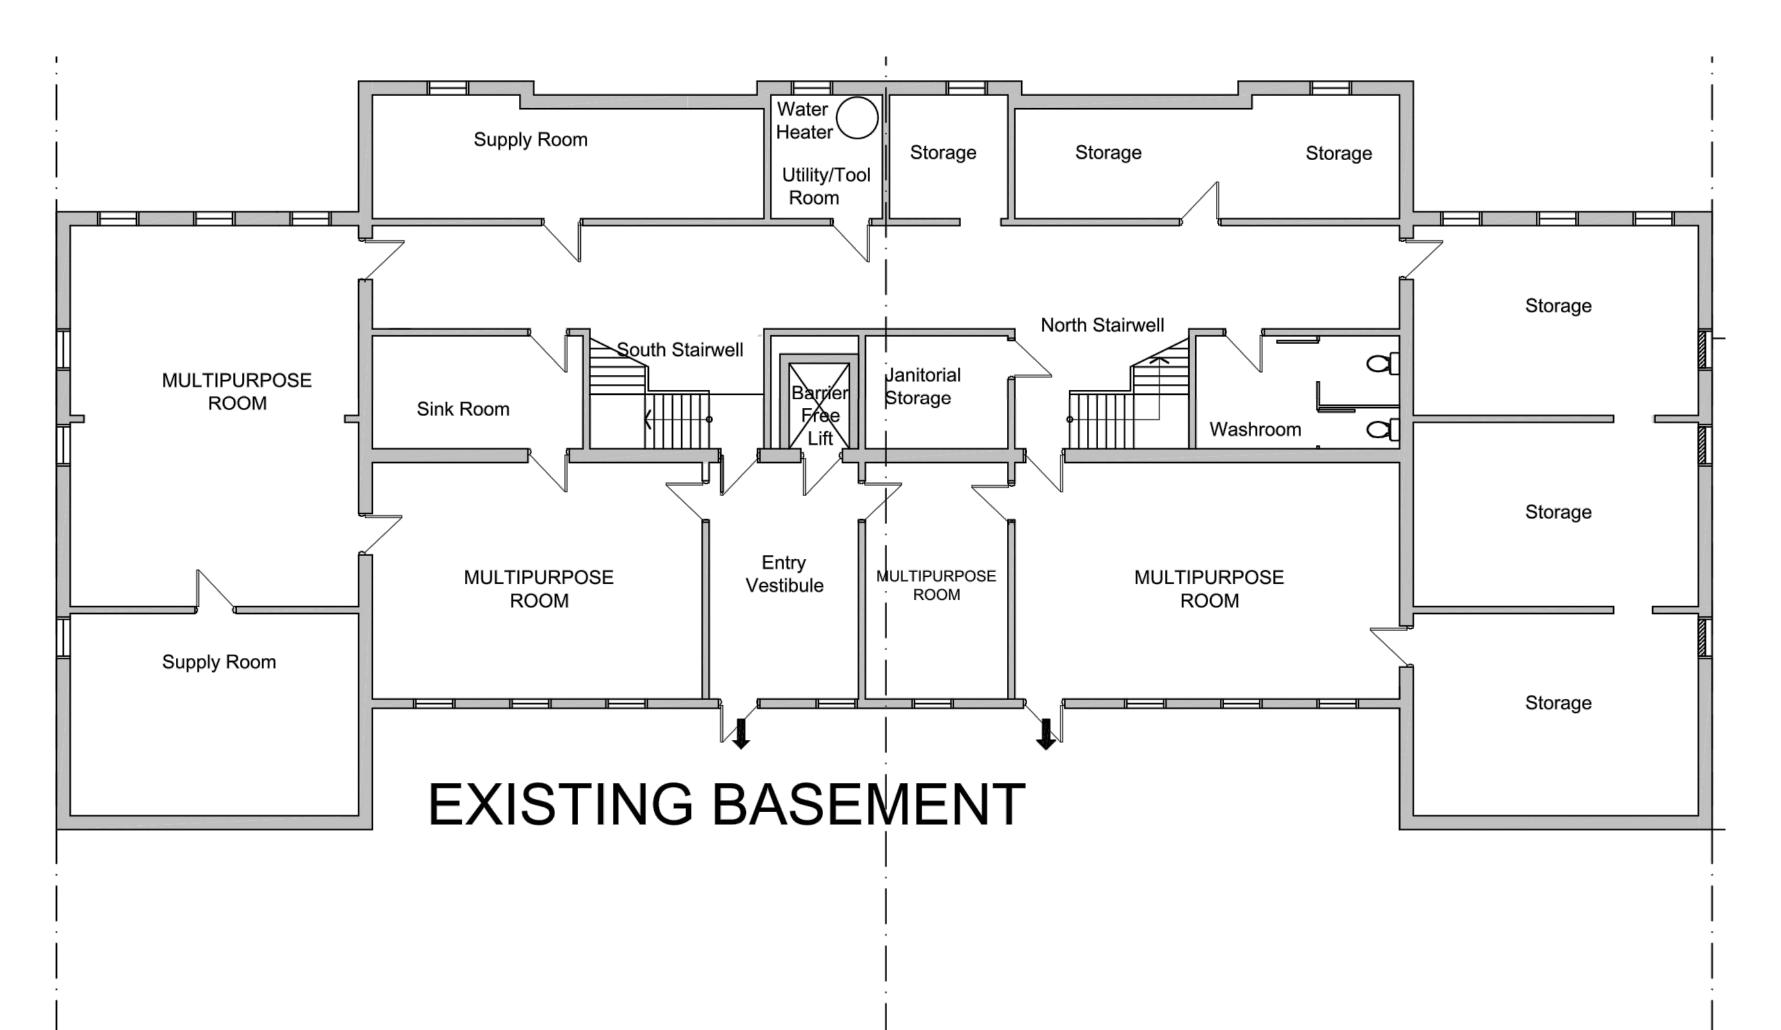

### By-law (2021)-20617 Explanation of Purpose and Effect and Key Map

1. By-law Number (2021)-20617 has the following purpose and effect:

The purpose of By-law (2021)-20617 is to authorize an amendment to the Zoning Bylaw for the subject lands municipally known as 65 Delhi Street. The Zoning By-law Amendment will rezone the subject site from the P.3-1 (Specialized Community Park) Zone to the R.4D-11, (Specialized Infill Apartment) Zone, to permit the development of 28 bedrooms of supportive housing in an existing two storey building.

## Zoning Regulation R.4D Minimum Lot Area

Minimum Lot Frontage Maximum Density (units/ha)

Minimum Front Yard

Maximum Front Yard

Minimum Side Yard

Minimum Rear Yard

Maximum Building Height

Minimum Distance Between Buildings Minimum Common Amenity Area

Minimum Landscaped Open Space

Buffer Strips

Floor Space Index(F.S.I) Emergency Shelter Regulations (Section 4.29) Number of Beds

Parking

Minimum Separation Distance

WELLINGTON COUNTY TRANSITIONAL HOUSING

| Requested Spe   | cialized Residential Infill Apartment Z                                                                                                                                                                                                                                                                                                 | one R.4D                         |            |
|-----------------|-----------------------------------------------------------------------------------------------------------------------------------------------------------------------------------------------------------------------------------------------------------------------------------------------------------------------------------------|----------------------------------|------------|
| on R.4D         | Required                                                                                                                                                                                                                                                                                                                                | Proposed                         | Compliance |
| ea              | 650m <sup>2</sup>                                                                                                                                                                                                                                                                                                                       | 5,193m²                          | Yes        |
| ontage          | 15m                                                                                                                                                                                                                                                                                                                                     | 12.6m<br>(existing)              | No         |
| ity (units/ha)  | 200                                                                                                                                                                                                                                                                                                                                     | N/A                              | Yes        |
| Yard            | 3m and in accordance with Section 4.24                                                                                                                                                                                                                                                                                                  | 41.25m<br>(existing)             | Yes        |
| Yard            | 6m                                                                                                                                                                                                                                                                                                                                      | 41.25m<br>(existing)             | No         |
| ⁄ard            | Equal to one half the Building Height<br>but in no case less than 3 metres,<br>except where adjacent to any other<br>R.4, Commercial, Industrial or<br>Institutional Zone. In these<br>circumstances, a minimum of 3<br>metres is required.                                                                                             | 14.42m<br>(existing)             | Yes        |
| Ƴard            | Equal to 20% of the Lot Depth or<br>one-half the Building Height,<br>whichever is greater, but in no case<br>less than 7.5 metres, except where<br>adjacent to Commercial, Industrial<br>or Institutional Zones. In these<br>circumstances, a minimum of 7.5<br>metres is required                                                      | 2.0m (existing)                  | No         |
| ng Height       | 6 Storeys and in accordance with<br>Sections 4.16, 4.18, 6.3.2.3 and<br>defined Area Map No. 68                                                                                                                                                                                                                                         | 2 Storeys                        | Yes        |
| ce Between      | See Section 5.4.2.3                                                                                                                                                                                                                                                                                                                     | N/A                              | Yes        |
| on Amenity      | None required                                                                                                                                                                                                                                                                                                                           | N/A                              | Yes        |
| caped Open      | The Front Yard of any Lot,<br>excepting the Driveway, shall be<br>landscaped. In addition, no parking<br>shall be permitted within this<br>Landscaped Open Space.                                                                                                                                                                       | 2,465m²<br>(47.5%)<br>(existing) | No         |
|                 | Where an R.4 Zone abuts any other<br>Residential Zone or any Institutional<br>, Park or Urban Reserve Zone, a<br>Buffer Strip shall be developed.                                                                                                                                                                                       | Proposed                         |            |
| ex(F.S.I)       | 2                                                                                                                                                                                                                                                                                                                                       | 0.2 (existing)                   | YES        |
| ter Regulations |                                                                                                                                                                                                                                                                                                                                         |                                  |            |
|                 | Transitional housings shall be<br>limited to a maximum of 16 beds.<br>Every Transitional housing outside<br>of the D.1 Zone shall have a                                                                                                                                                                                                | 36<br>41 (existing)              | No<br>Yes  |
| ation Distance  | minimum of 1 off-street Parking<br>Space for every 4 beds.<br>Minimum separation distance<br>between Buildings being used<br>as Lodging House Type 1,<br>Group Homes and/or<br>Emergency Shelter shall be 100<br>metres. Such a distance is to be<br>measured from the closest<br>points of the two properties at<br>the property line. | N/A                              | Yes        |