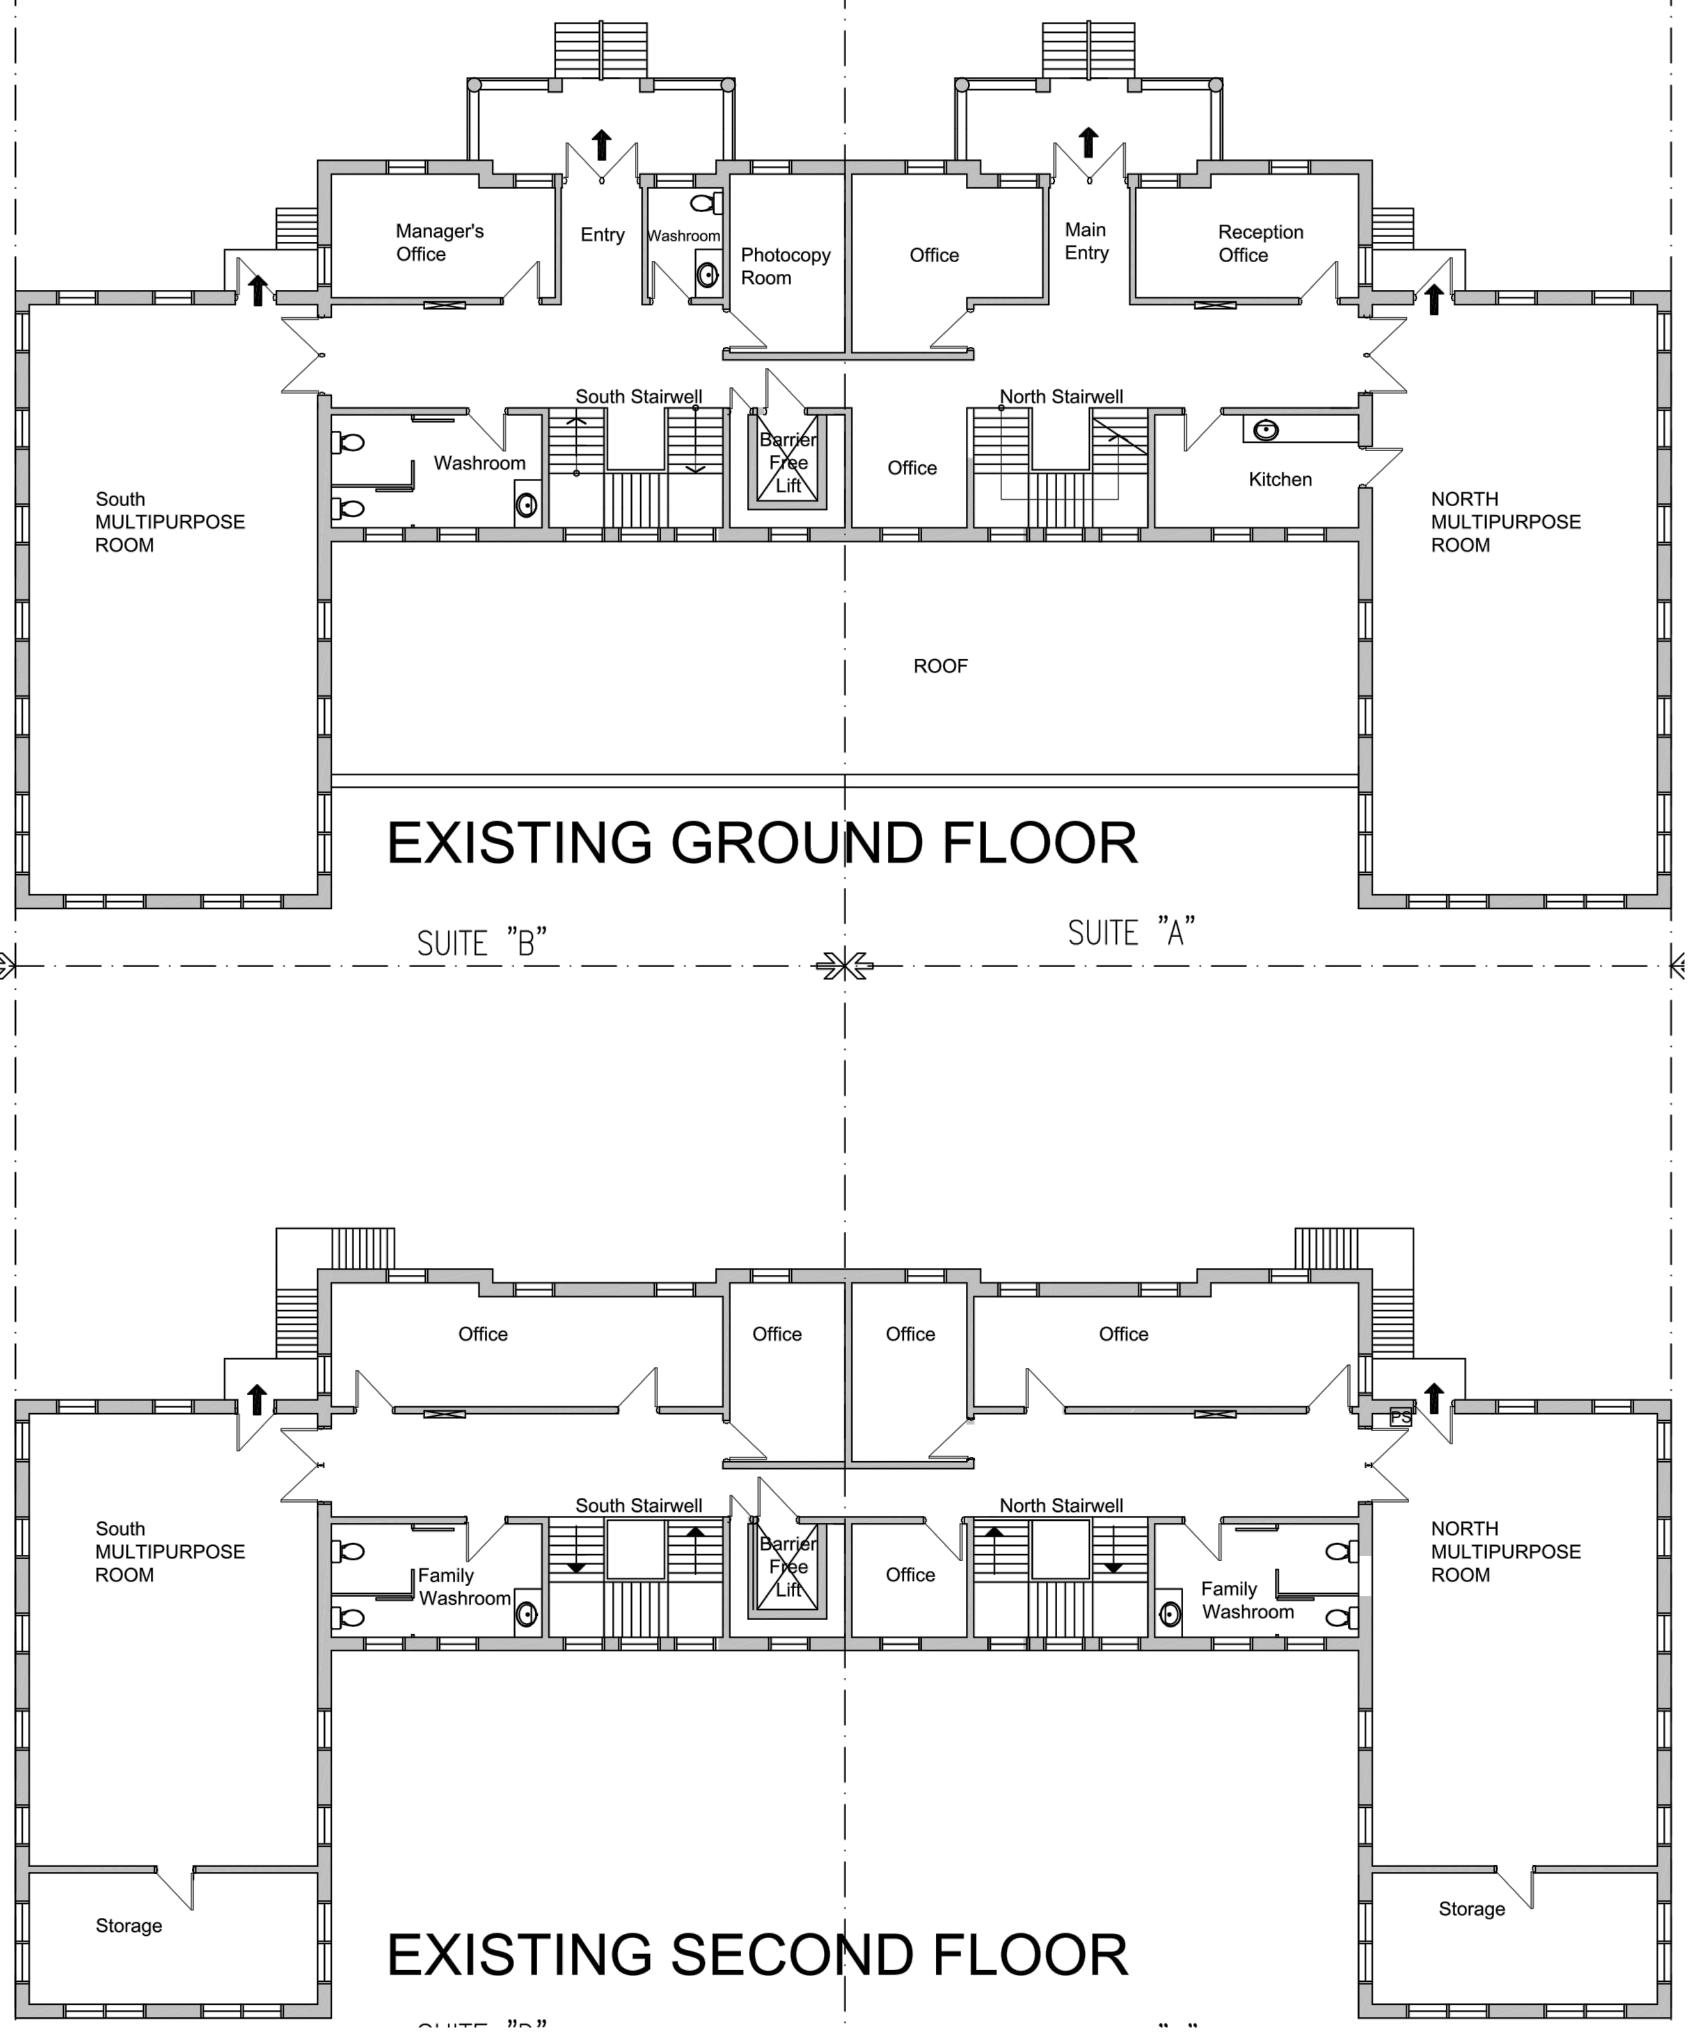

### By-law (2021)-20617 Explanation of Purpose and Effect and Key Map

1. By-law Number (2021)-20617 has the following purpose and effect:

The purpose of By-law (2021)-20617 is to authorize an amendment to the Zoning Bylaw for the subject lands municipally known as 65 Delhi Street. The Zoning By-law Amendment will rezone the subject site from the P.3-1 (Specialized Community Park) Zone to the R.4D-11, (Specialized Infill Apartment) Zone, to permit the development of 28 bedrooms of supportive housing in an existing two storey building.

## Zoning Regulation R.4D Minimum Lot Area

Minimum Lot Frontage Maximum Density (units/ha)

Minimum Front Yard

Maximum Front Yard

Minimum Side Yard

Minimum Rear Yard

Maximum Building Height

Minimum Distance Between Buildings Minimum Common Amenity Area

Minimum Landscaped Open Space

Buffer Strips

Floor Space Index(F.S.I) Emergency Shelter Regulations (Section 4.29) Number of Beds

Parking

Minimum Separation Distance

WELLINGTON COUNTY TRANSITIONAL HOUSING

| Requested Spe   | cialized Residential Infill Apartment Z                                                                                                                                                                                                                                                                                                 | one R.4D                         |            |
|-----------------|-----------------------------------------------------------------------------------------------------------------------------------------------------------------------------------------------------------------------------------------------------------------------------------------------------------------------------------------|----------------------------------|------------|
| on R.4D         | Required                                                                                                                                                                                                                                                                                                                                | Proposed                         | Compliance |
| ea              | 650m <sup>2</sup>                                                                                                                                                                                                                                                                                                                       | 5,193m²                          | Yes        |
| ontage          | 15m                                                                                                                                                                                                                                                                                                                                     | 12.6m<br>(existing)              | No         |
| ity (units/ha)  | 200                                                                                                                                                                                                                                                                                                                                     | N/A                              | Yes        |
| Yard            | 3m and in accordance with Section 4.24                                                                                                                                                                                                                                                                                                  | 41.25m<br>(existing)             | Yes        |
| Yard            | 6m                                                                                                                                                                                                                                                                                                                                      | 41.25m<br>(existing)             | No         |
| ⁄ard            | Equal to one half the Building Height<br>but in no case less than 3 metres,<br>except where adjacent to any other<br>R.4, Commercial, Industrial or<br>Institutional Zone. In these<br>circumstances, a minimum of 3<br>metres is required.                                                                                             | 14.42m<br>(existing)             | Yes        |
| Ƴard            | Equal to 20% of the Lot Depth or<br>one-half the Building Height,<br>whichever is greater, but in no case<br>less than 7.5 metres, except where<br>adjacent to Commercial, Industrial<br>or Institutional Zones. In these<br>circumstances, a minimum of 7.5<br>metres is required                                                      | 2.0m (existing)                  | No         |
| ng Height       | 6 Storeys and in accordance with<br>Sections 4.16, 4.18, 6.3.2.3 and<br>defined Area Map No. 68                                                                                                                                                                                                                                         | 2 Storeys                        | Yes        |
| ce Between      | See Section 5.4.2.3                                                                                                                                                                                                                                                                                                                     | N/A                              | Yes        |
| on Amenity      | None required                                                                                                                                                                                                                                                                                                                           | N/A                              | Yes        |
| caped Open      | The Front Yard of any Lot,<br>excepting the Driveway, shall be<br>landscaped. In addition, no parking<br>shall be permitted within this<br>Landscaped Open Space.                                                                                                                                                                       | 2,465m²<br>(47.5%)<br>(existing) | No         |
|                 | Where an R.4 Zone abuts any other<br>Residential Zone or any Institutional<br>, Park or Urban Reserve Zone, a<br>Buffer Strip shall be developed.                                                                                                                                                                                       | Proposed                         |            |
| ex(F.S.I)       | 2                                                                                                                                                                                                                                                                                                                                       | 0.2 (existing)                   | YES        |
| ter Regulations |                                                                                                                                                                                                                                                                                                                                         |                                  |            |
|                 | Transitional housings shall be<br>limited to a maximum of 16 beds.<br>Every Transitional housing outside<br>of the D.1 Zone shall have a                                                                                                                                                                                                | 36<br>41 (existing)              | No<br>Yes  |
| ation Distance  | minimum of 1 off-street Parking<br>Space for every 4 beds.<br>Minimum separation distance<br>between Buildings being used<br>as Lodging House Type 1,<br>Group Homes and/or<br>Emergency Shelter shall be 100<br>metres. Such a distance is to be<br>measured from the closest<br>points of the two properties at<br>the property line. | N/A                              | Yes        |