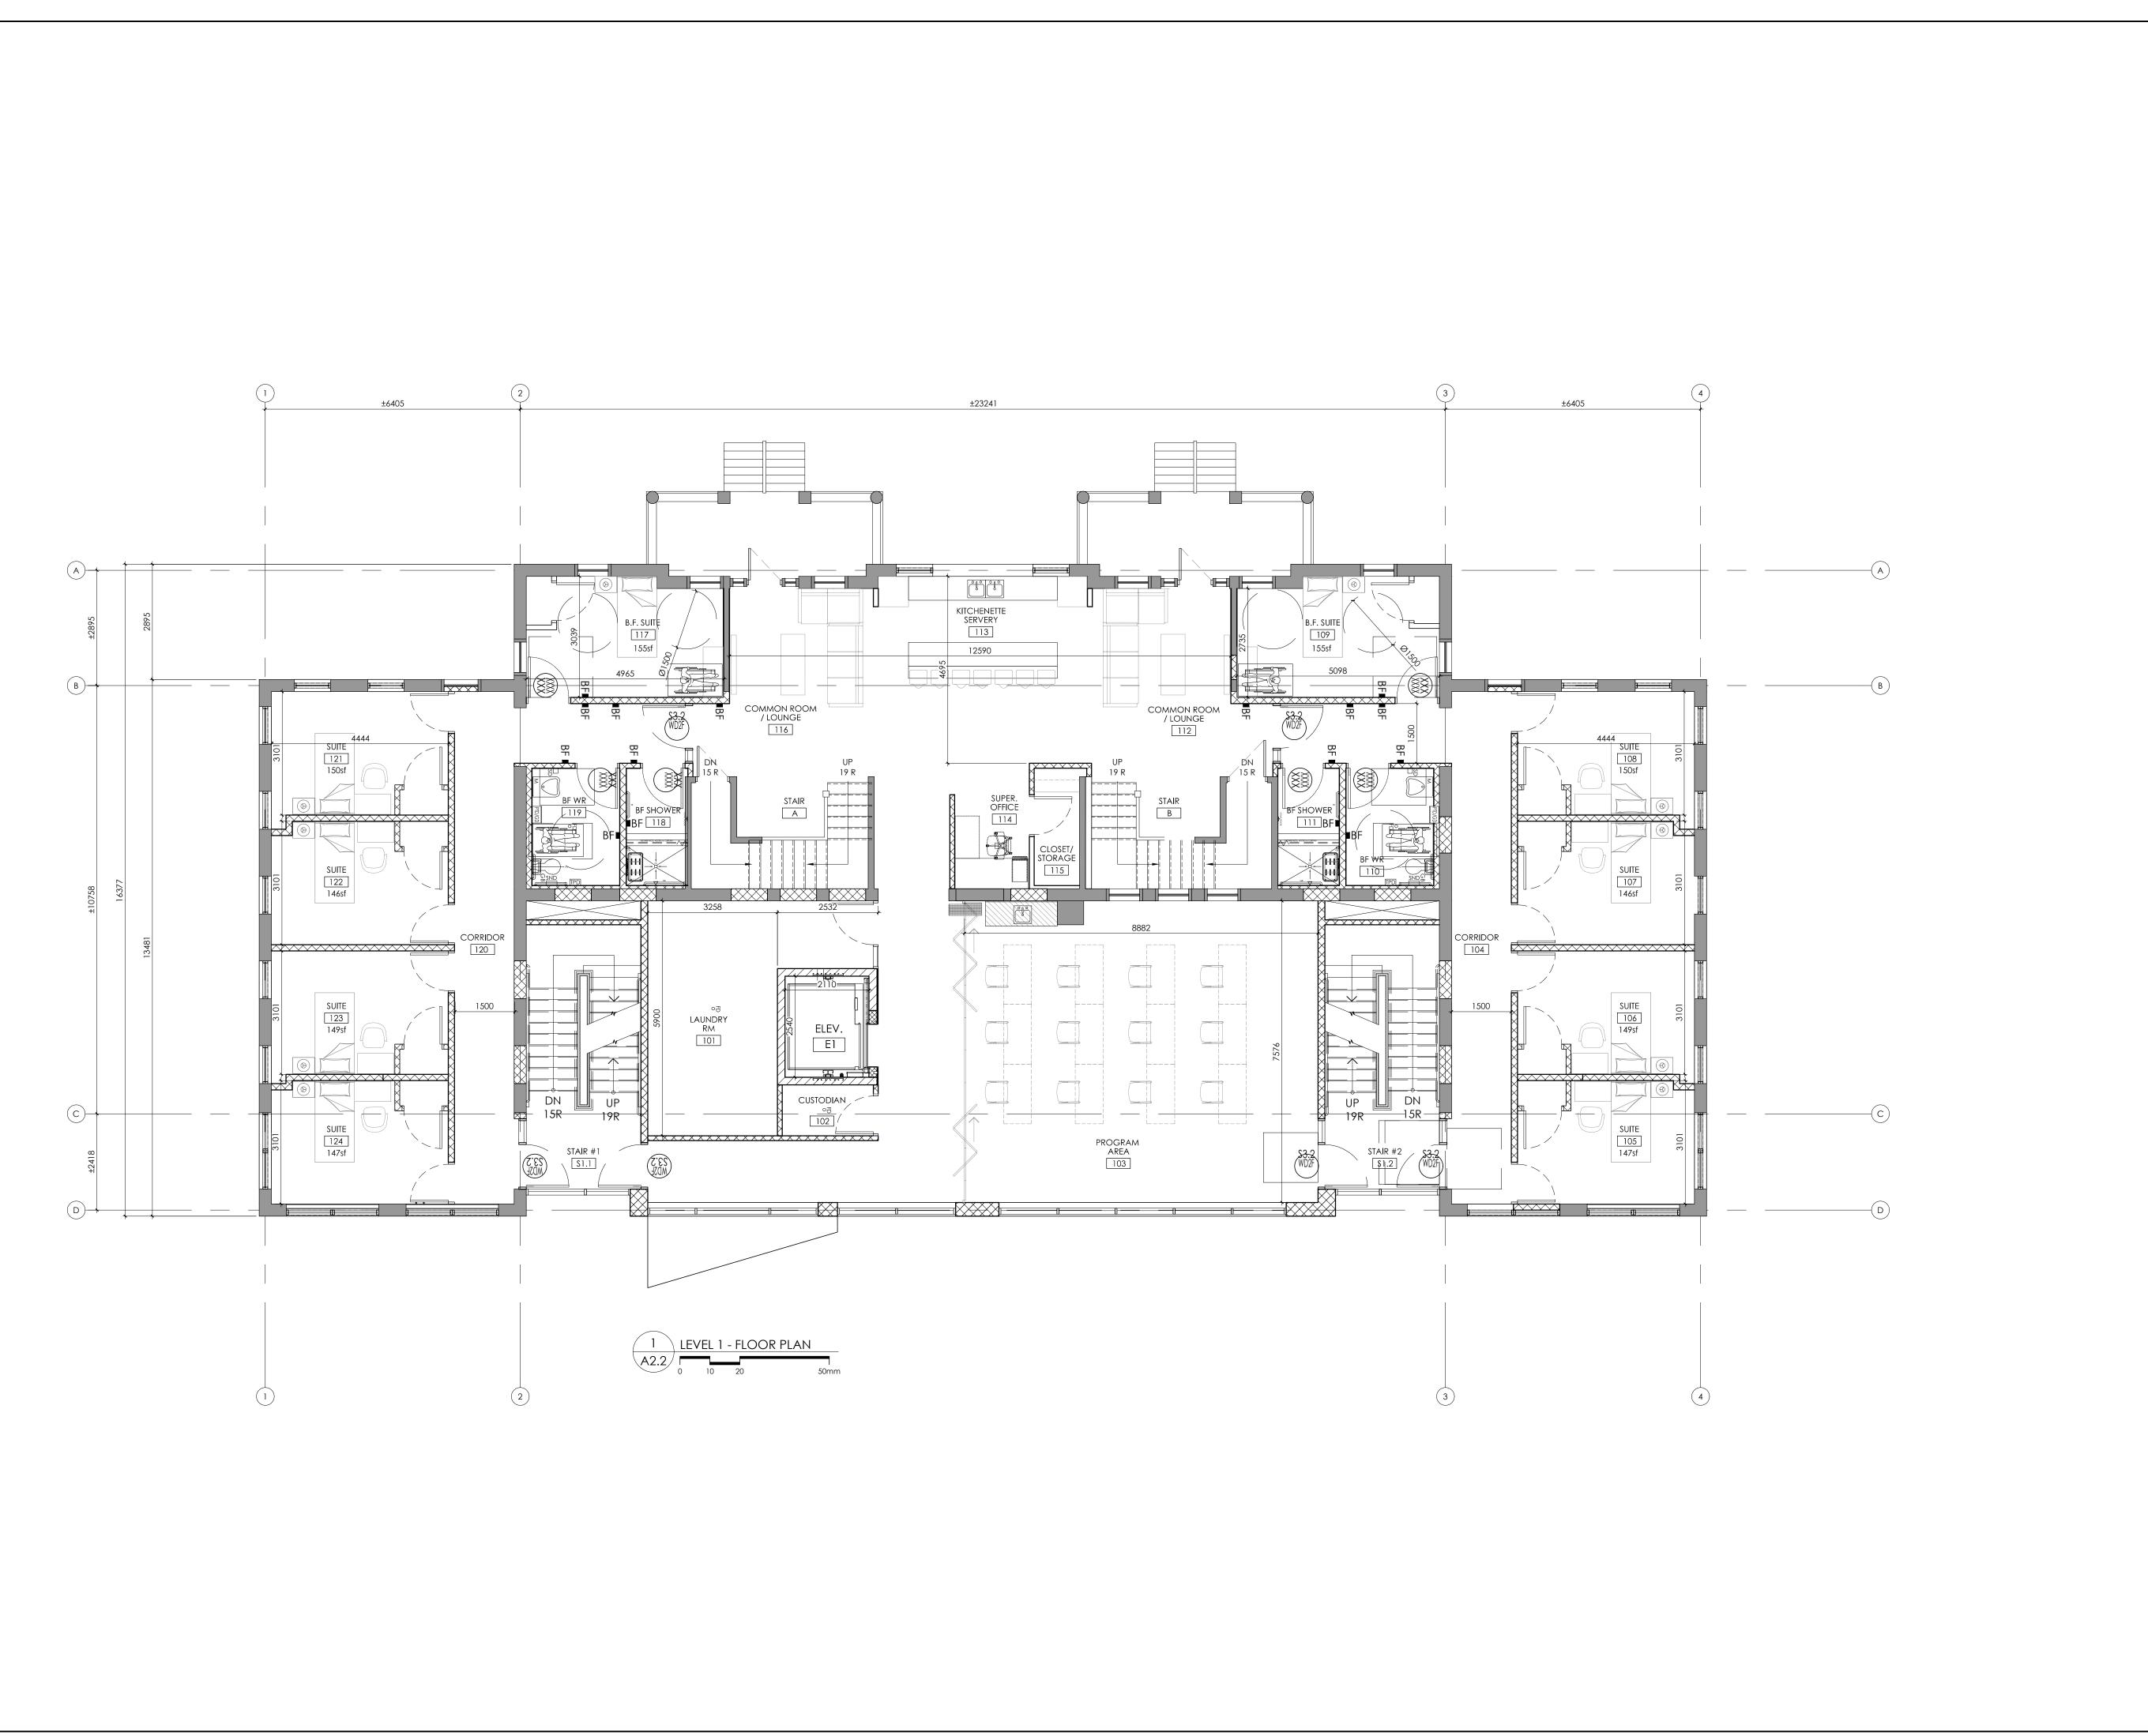

### By-law (2021)-20617 Explanation of Purpose and Effect and Key Map

1. By-law Number (2021)-20617 has the following purpose and effect:

The purpose of By-law (2021)-20617 is to authorize an amendment to the Zoning Bylaw for the subject lands municipally known as 65 Delhi Street. The Zoning By-law Amendment will rezone the subject site from the P.3-1 (Specialized Community Park) Zone to the R.4D-11, (Specialized Infill Apartment) Zone, to permit the development of 28 bedrooms of supportive housing in an existing two storey building.

## Zoning Regulation R.4D Minimum Lot Area

Minimum Lot Frontage Maximum Density (units/ha)

Minimum Front Yard

Maximum Front Yard

Minimum Side Yard

Minimum Rear Yard

Maximum Building Height

Minimum Distance Between Buildings Minimum Common Amenity Area

Minimum Landscaped Open Space

Buffer Strips

Floor Space Index(F.S.I) Emergency Shelter Regulations (Section 4.29) Number of Beds

Parking

Minimum Separation Distance

WELLINGTON COUNTY TRANSITIONAL HOUSING

| Requested Spe   | cialized Residential Infill Apartment Z                                                                                                                                                                                                                                                                                                 | one R.4D                         |            |
|-----------------|-----------------------------------------------------------------------------------------------------------------------------------------------------------------------------------------------------------------------------------------------------------------------------------------------------------------------------------------|----------------------------------|------------|
| on R.4D         | Required                                                                                                                                                                                                                                                                                                                                | Proposed                         | Compliance |
| ea              | 650m <sup>2</sup>                                                                                                                                                                                                                                                                                                                       | 5,193m²                          | Yes        |
| ontage          | 15m                                                                                                                                                                                                                                                                                                                                     | 12.6m<br>(existing)              | No         |
| ity (units/ha)  | 200                                                                                                                                                                                                                                                                                                                                     | N/A                              | Yes        |
| Yard            | 3m and in accordance with Section 4.24                                                                                                                                                                                                                                                                                                  | 41.25m<br>(existing)             | Yes        |
| Yard            | 6m                                                                                                                                                                                                                                                                                                                                      | 41.25m<br>(existing)             | No         |
| ⁄ard            | Equal to one half the Building Height<br>but in no case less than 3 metres,<br>except where adjacent to any other<br>R.4, Commercial, Industrial or<br>Institutional Zone. In these<br>circumstances, a minimum of 3<br>metres is required.                                                                                             | 14.42m<br>(existing)             | Yes        |
| Ƴard            | Equal to 20% of the Lot Depth or<br>one-half the Building Height,<br>whichever is greater, but in no case<br>less than 7.5 metres, except where<br>adjacent to Commercial, Industrial<br>or Institutional Zones. In these<br>circumstances, a minimum of 7.5<br>metres is required                                                      | 2.0m (existing)                  | No         |
| ng Height       | 6 Storeys and in accordance with<br>Sections 4.16, 4.18, 6.3.2.3 and<br>defined Area Map No. 68                                                                                                                                                                                                                                         | 2 Storeys                        | Yes        |
| ce Between      | See Section 5.4.2.3                                                                                                                                                                                                                                                                                                                     | N/A                              | Yes        |
| on Amenity      | None required                                                                                                                                                                                                                                                                                                                           | N/A                              | Yes        |
| caped Open      | The Front Yard of any Lot,<br>excepting the Driveway, shall be<br>landscaped. In addition, no parking<br>shall be permitted within this<br>Landscaped Open Space.                                                                                                                                                                       | 2,465m²<br>(47.5%)<br>(existing) | No         |
|                 | Where an R.4 Zone abuts any other<br>Residential Zone or any Institutional<br>, Park or Urban Reserve Zone, a<br>Buffer Strip shall be developed.                                                                                                                                                                                       | Proposed                         |            |
| ex(F.S.I)       | 2                                                                                                                                                                                                                                                                                                                                       | 0.2 (existing)                   | YES        |
| ter Regulations |                                                                                                                                                                                                                                                                                                                                         |                                  |            |
|                 | Transitional housings shall be<br>limited to a maximum of 16 beds.<br>Every Transitional housing outside<br>of the D.1 Zone shall have a                                                                                                                                                                                                | 36<br>41 (existing)              | No<br>Yes  |
| ation Distance  | minimum of 1 off-street Parking<br>Space for every 4 beds.<br>Minimum separation distance<br>between Buildings being used<br>as Lodging House Type 1,<br>Group Homes and/or<br>Emergency Shelter shall be 100<br>metres. Such a distance is to be<br>measured from the closest<br>points of the two properties at<br>the property line. | N/A                              | Yes        |