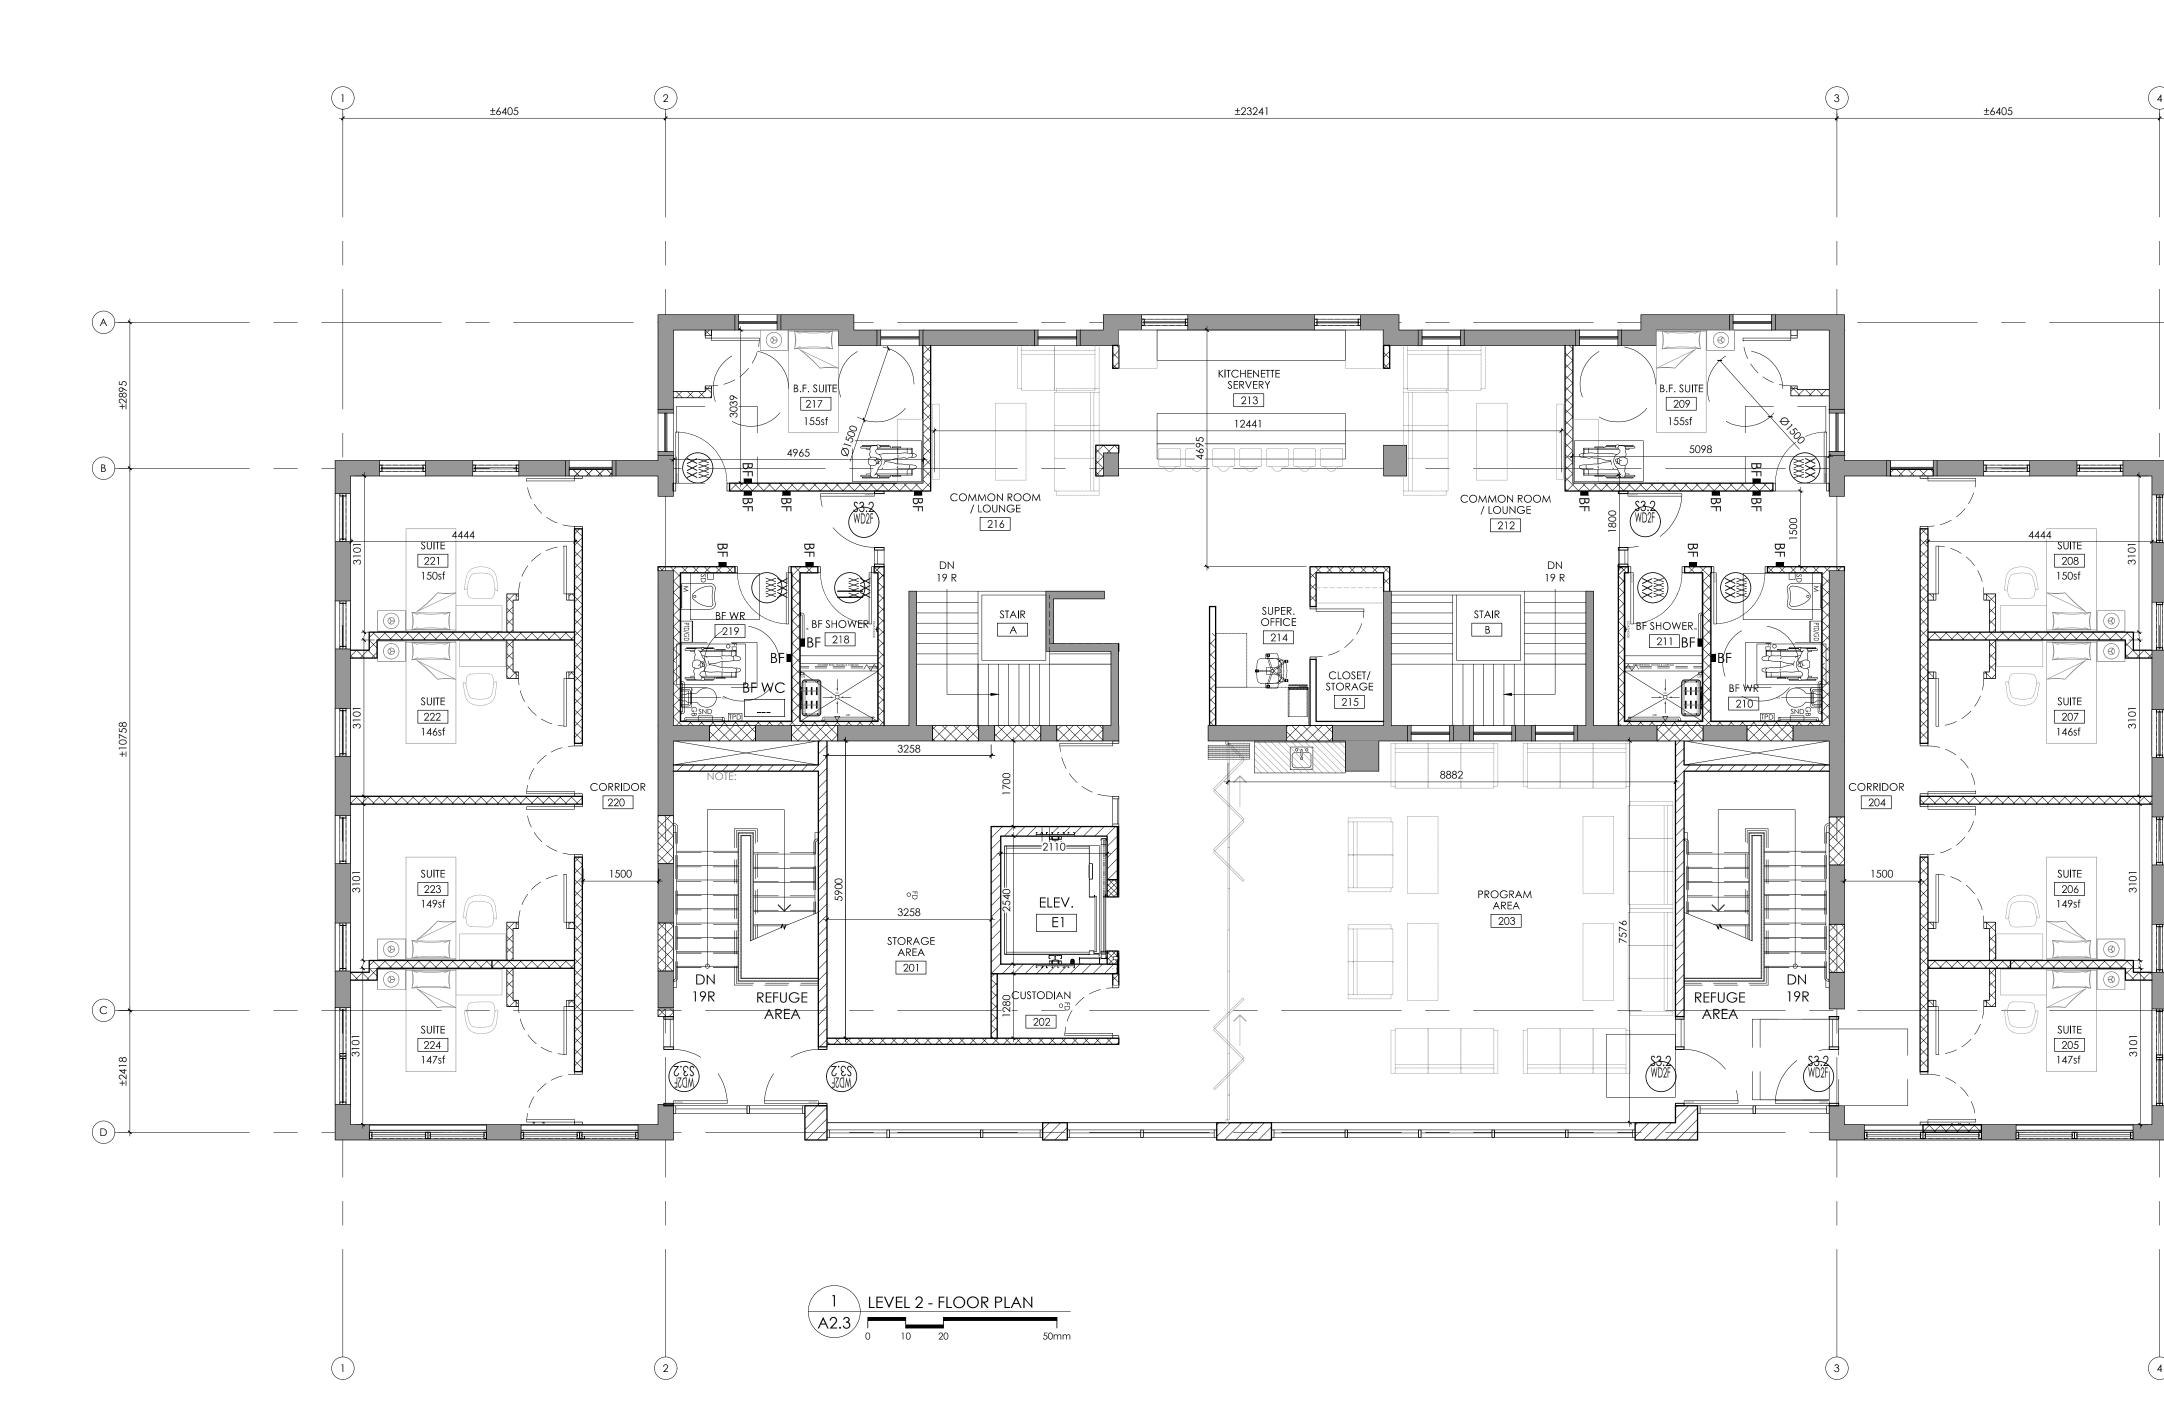

### By-law (2021)-20617 Explanation of Purpose and Effect and Key Map

1. By-law Number (2021)-20617 has the following purpose and effect:

The purpose of By-law (2021)-20617 is to authorize an amendment to the Zoning Bylaw for the subject lands municipally known as 65 Delhi Street. The Zoning By-law Amendment will rezone the subject site from the P.3-1 (Specialized Community Park) Zone to the R.4D-11, (Specialized Infill Apartment) Zone, to permit the development of 28 bedrooms of supportive housing in an existing two storey building.

## Zoning Regulation R.4D Minimum Lot Area

Minimum Lot Frontage Maximum Density (units/ha)

Minimum Front Yard

Maximum Front Yard

Minimum Side Yard

Minimum Rear Yard

Maximum Building Height

Minimum Distance Between Buildings Minimum Common Amenity Area

Minimum Landscaped Open Space

Buffer Strips

Floor Space Index(F.S.I) Emergency Shelter Regulations (Section 4.29) Number of Beds

Parking

Minimum Separation Distance

WELLINGTON COUNTY TRANSITIONAL HOUSING

| Requested Spe   | cialized Residential Infill Apartment Z                                                                                                                                                                                                                                                                                                 | one R.4D                         |            |
|-----------------|-----------------------------------------------------------------------------------------------------------------------------------------------------------------------------------------------------------------------------------------------------------------------------------------------------------------------------------------|----------------------------------|------------|
| on R.4D         | Required                                                                                                                                                                                                                                                                                                                                | Proposed                         | Compliance |
| ea              | 650m <sup>2</sup>                                                                                                                                                                                                                                                                                                                       | 5,193m²                          | Yes        |
| ontage          | 15m                                                                                                                                                                                                                                                                                                                                     | 12.6m<br>(existing)              | No         |
| ity (units/ha)  | 200                                                                                                                                                                                                                                                                                                                                     | N/A                              | Yes        |
| Yard            | 3m and in accordance with Section 4.24                                                                                                                                                                                                                                                                                                  | 41.25m<br>(existing)             | Yes        |
| Yard            | 6m                                                                                                                                                                                                                                                                                                                                      | 41.25m<br>(existing)             | No         |
| ⁄ard            | Equal to one half the Building Height<br>but in no case less than 3 metres,<br>except where adjacent to any other<br>R.4, Commercial, Industrial or<br>Institutional Zone. In these<br>circumstances, a minimum of 3<br>metres is required.                                                                                             | 14.42m<br>(existing)             | Yes        |
| Ƴard            | Equal to 20% of the Lot Depth or<br>one-half the Building Height,<br>whichever is greater, but in no case<br>less than 7.5 metres, except where<br>adjacent to Commercial, Industrial<br>or Institutional Zones. In these<br>circumstances, a minimum of 7.5<br>metres is required                                                      | 2.0m (existing)                  | No         |
| ng Height       | 6 Storeys and in accordance with<br>Sections 4.16, 4.18, 6.3.2.3 and<br>defined Area Map No. 68                                                                                                                                                                                                                                         | 2 Storeys                        | Yes        |
| ce Between      | See Section 5.4.2.3                                                                                                                                                                                                                                                                                                                     | N/A                              | Yes        |
| on Amenity      | None required                                                                                                                                                                                                                                                                                                                           | N/A                              | Yes        |
| caped Open      | The Front Yard of any Lot,<br>excepting the Driveway, shall be<br>landscaped. In addition, no parking<br>shall be permitted within this<br>Landscaped Open Space.                                                                                                                                                                       | 2,465m²<br>(47.5%)<br>(existing) | No         |
|                 | Where an R.4 Zone abuts any other<br>Residential Zone or any Institutional<br>, Park or Urban Reserve Zone, a<br>Buffer Strip shall be developed.                                                                                                                                                                                       | Proposed                         |            |
| ex(F.S.I)       | 2                                                                                                                                                                                                                                                                                                                                       | 0.2 (existing)                   | YES        |
| ter Regulations |                                                                                                                                                                                                                                                                                                                                         |                                  |            |
|                 | Transitional housings shall be<br>limited to a maximum of 16 beds.<br>Every Transitional housing outside<br>of the D.1 Zone shall have a                                                                                                                                                                                                | 36<br>41 (existing)              | No<br>Yes  |
| ation Distance  | minimum of 1 off-street Parking<br>Space for every 4 beds.<br>Minimum separation distance<br>between Buildings being used<br>as Lodging House Type 1,<br>Group Homes and/or<br>Emergency Shelter shall be 100<br>metres. Such a distance is to be<br>measured from the closest<br>points of the two properties at<br>the property line. | N/A                              | Yes        |