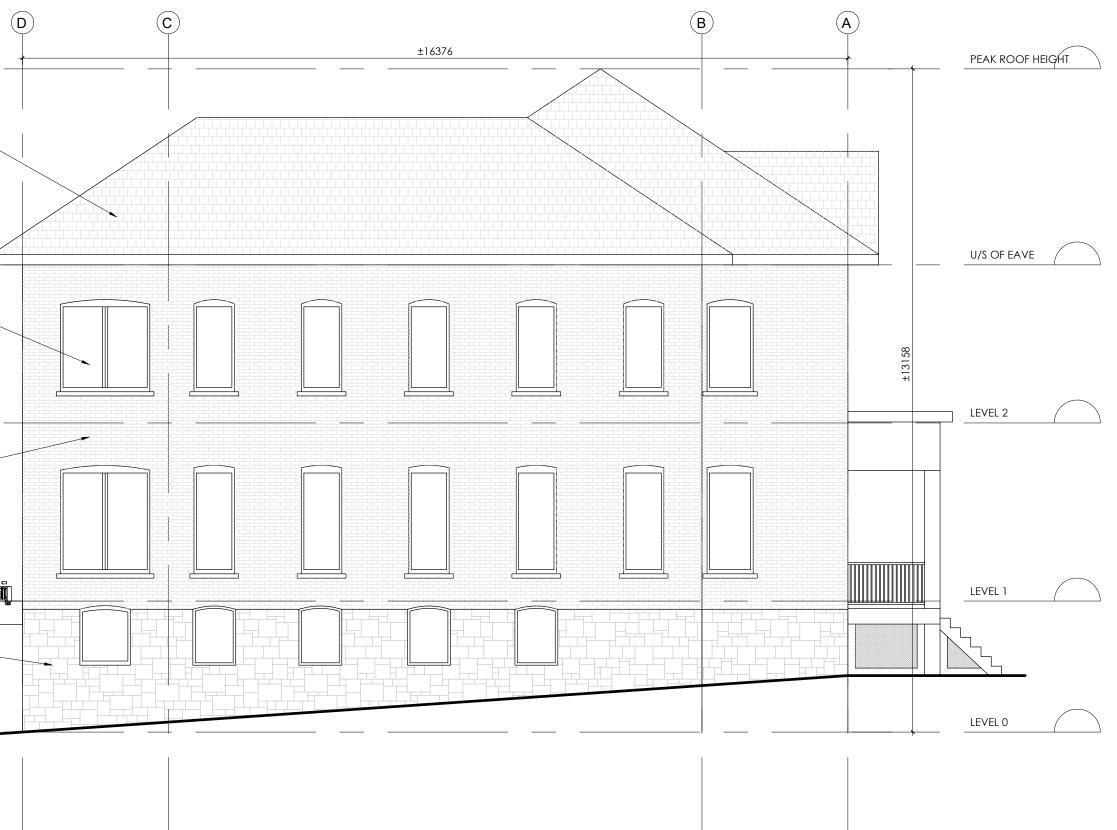

|
| THE C<br>74 W0<br>GUEL<br>N1H 3<br>22104<br>22104<br>22104<br>085 DE<br>GUEL<br>Lot 40<br>Cour<br>ORIGIN<br>KEY TO | JECT:<br>4<br>INGTON C<br>CHI STREET<br>PH, ON<br>A PAGE SIZ<br>DETAIL LOC<br>A - DETAIL NO<br>NAL PAGE SIZ<br>DETAIL LOC<br>A - DETAIL NO                                                    | ST.<br>RIO<br>COUNTY TRANSITIONAL HOUSI<br>,<br>3 in the City of Guelph in the<br>ington<br>ZE ARCH D - 24" x 36"<br>ATION:<br>O. |                                                                                       |



\_\_\_\_\_

EXISTING SLATE ROOFING TO REMAIN

NEW THERMALLY BROKEN INSULATED GLAZED WINDOWS IN

GLAZED WINDOWS IN EXISTING OPENINGS

EXISTING BRICK MASONRY TO REMAIN

\_\_\_\_\_

# Wigdanjinii Auij





| <b>REVI</b><br><u>NO.</u>                                                                                       |                                                                                                                                                                                             |                                                                                                                                     |                                         |
|-----------------------------------------------------------------------------------------------------------------|---------------------------------------------------------------------------------------------------------------------------------------------------------------------------------------------|-----------