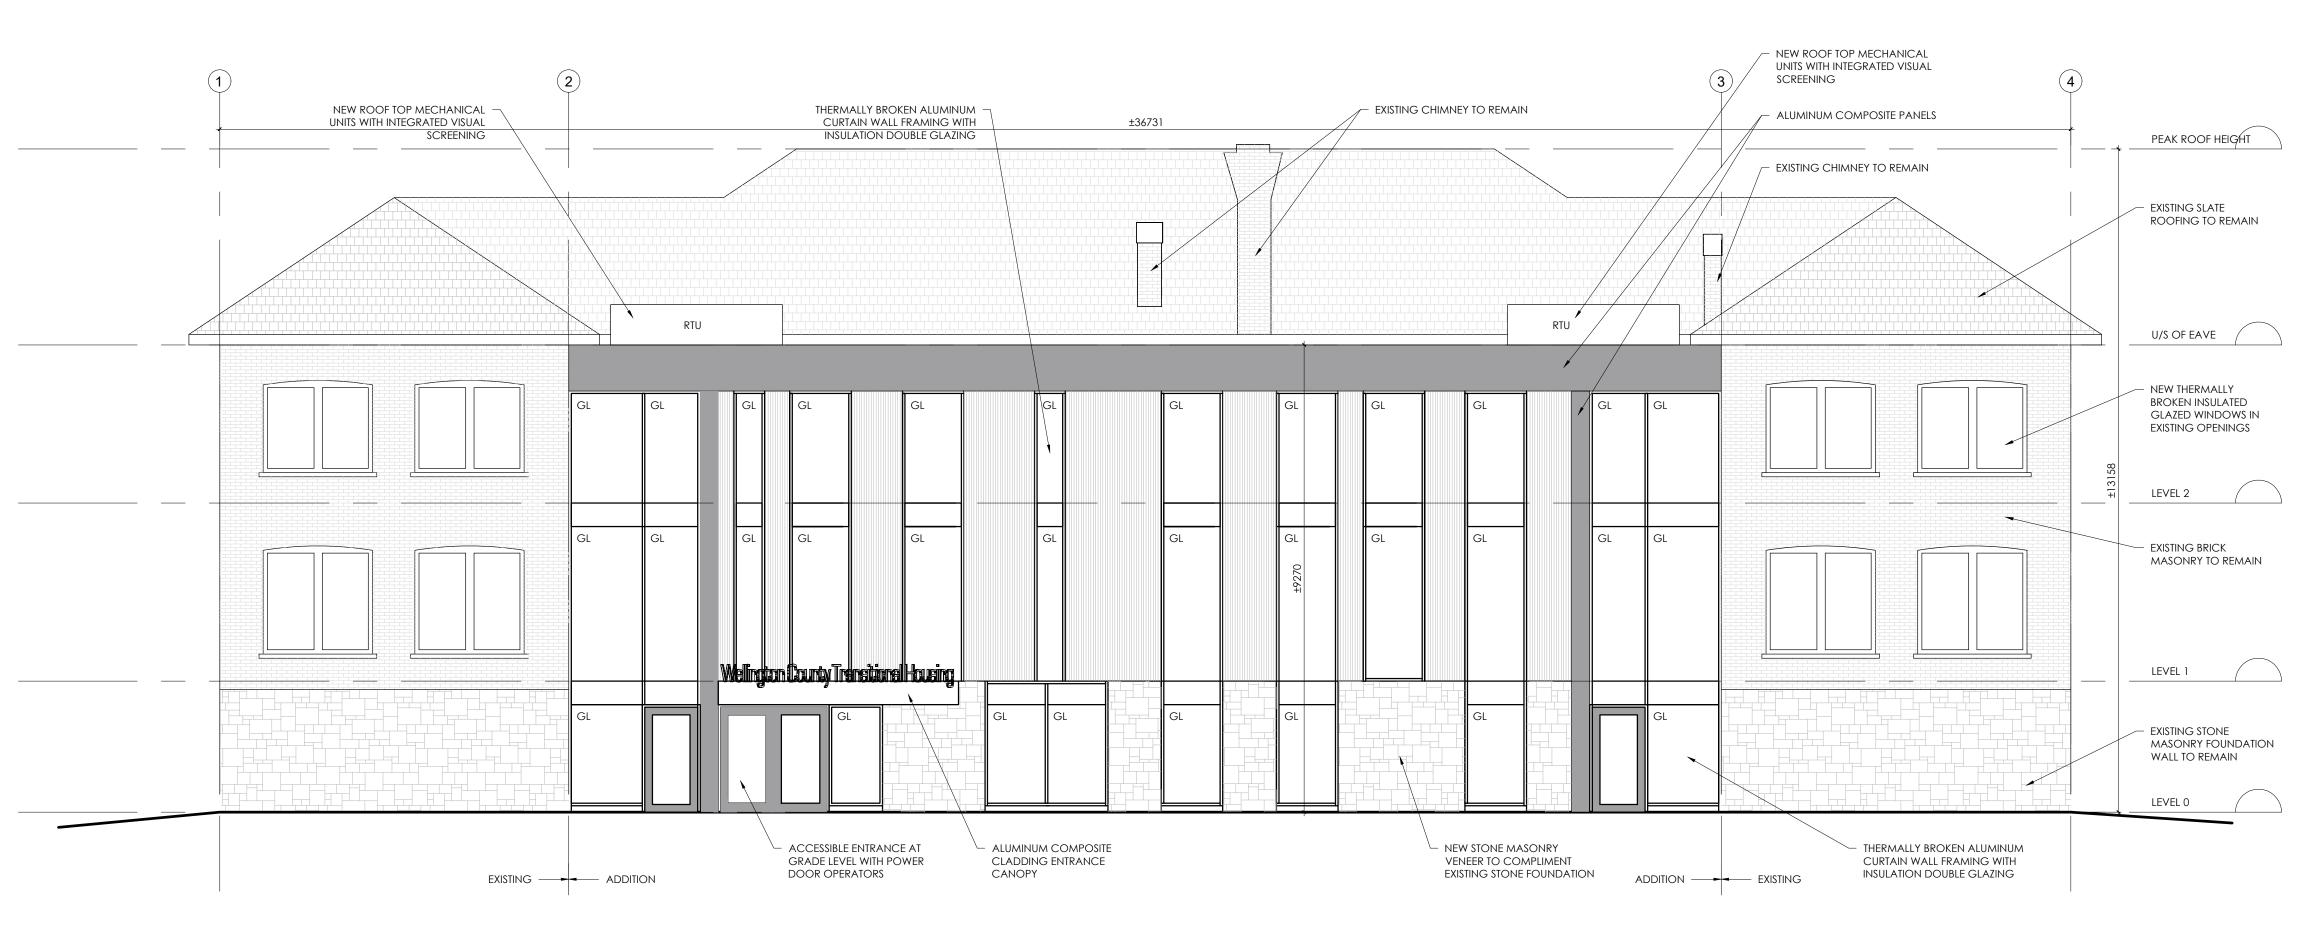

### By-law (2021)-20617 Explanation of Purpose and Effect and Key Map

1. By-law Number (2021)-20617 has the following purpose and effect:

The purpose of By-law (2021)-20617 is to authorize an amendment to the Zoning Bylaw for the subject lands municipally known as 65 Delhi Street. The Zoning By-law Amendment will rezone the subject site from the P.3-1 (Specialized Community Park) Zone to the R.4D-11, (Specialized Infill Apartment) Zone, to permit the development of 28 bedrooms of supportive housing in an existing two storey building.

The proposed Zoning By-law Amendment was considered by Guelph City Council at a Public Meeting held on May 10, 2021 and was approved by Guelph City Council on July 12, 2021.

2. Key map showing the location of the lands to which By-law (2021)-20617 applies: