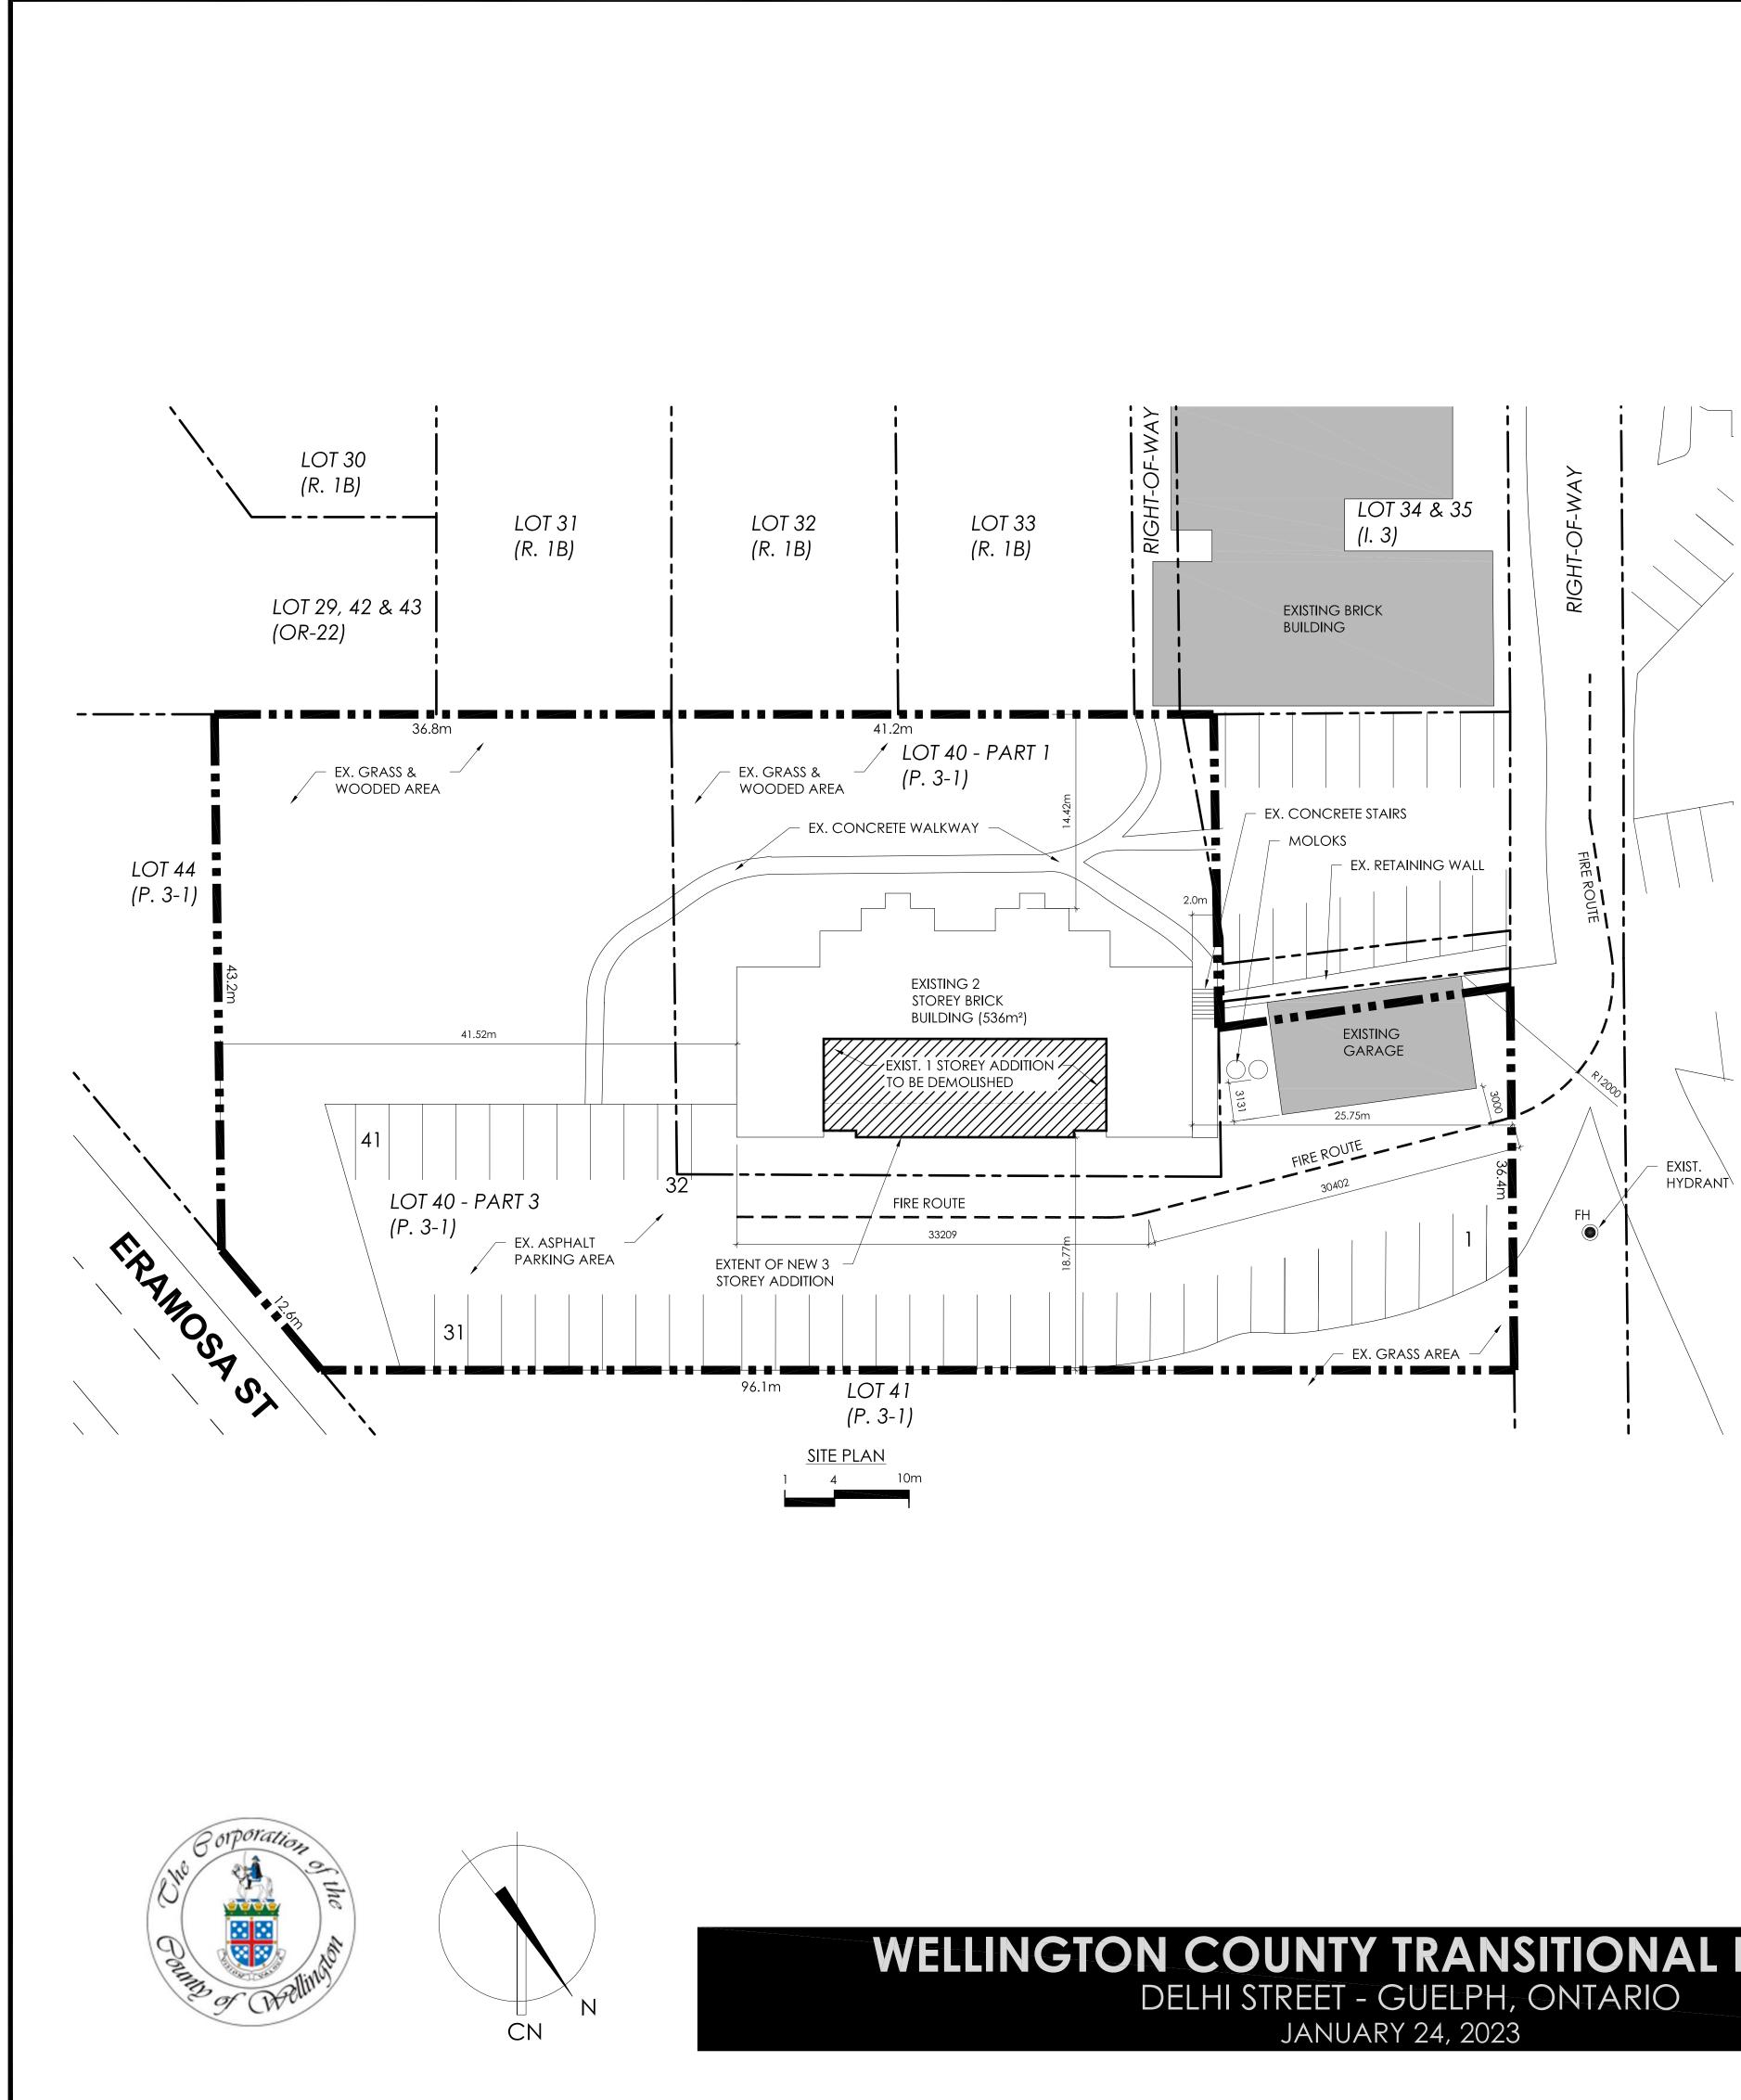

## Zoning Regulation R.4D Minimum Lot Area

Minimum Lot Frontage Maximum Density (units/ha)

Minimum Front Yard

Maximum Front Yard

Minimum Side Yard

Minimum Rear Yard

Maximum Building Height

Minimum Distance Between Buildings Minimum Common Amenity Area

Minimum Landscaped Open Space

Buffer Strips

Floor Space Index(F.S.I) Emergency Shelter Regulations (Section 4.29) Number of Beds

Parking

Minimum Separation Distance

WELLINGTON COUNTY TRANSITIONAL HOUSING

| Requested Spe   | cialized Residential Infill Apartment Z                                                                                                                                                                                                                                                                                                 | one R.4D                         |            |
|-----------------|-----------------------------------------------------------------------------------------------------------------------------------------------------------------------------------------------------------------------------------------------------------------------------------------------------------------------------------------|----------------------------------|------------|
| on R.4D         | Required                                                                                                                                                                                                                                                                                                                                | Proposed                         | Compliance |
| ea              | 650m <sup>2</sup>                                                                                                                                                                                                                                                                                                                       | 5,193m²                          | Yes        |
| ontage          | 15m                                                                                                                                                                                                                                                                                                                                     | 12.6m<br>(existing)              | No         |
| ity (units/ha)  | 200                                                                                                                                                                                                                                                                                                                                     | N/A                              | Yes        |
| Yard            | 3m and in accordance with Section 4.24                                                                                                                                                                                                                                                                                                  | 41.25m<br>(existing)             | Yes        |
| Yard            | 6m                                                                                                                                                                                                                                                                                                                                      | 41.25m<br>(existing)             | No         |
| ⁄ard            | Equal to one half the Building Height<br>but in no case less than 3 metres,<br>except where adjacent to any other<br>R.4, Commercial, Industrial or<br>Institutional Zone. In these<br>circumstances, a minimum of 3<br>metres is required.                                                                                             | 14.42m<br>(existing)             | Yes        |
| Ƴard            | Equal to 20% of the Lot Depth or<br>one-half the Building Height,<br>whichever is greater, but in no case<br>less than 7.5 metres, except where<br>adjacent to Commercial, Industrial<br>or Institutional Zones. In these<br>circumstances, a minimum of 7.5<br>metres is required                                                      | 2.0m (existing)                  | No         |
| ng Height       | 6 Storeys and in accordance with<br>Sections 4.16, 4.18, 6.3.2.3 and<br>defined Area Map No. 68                                                                                                                                                                                                                                         | 2 Storeys                        | Yes        |
| ce Between      | See Section 5.4.2.3                                                                                                                                                                                                                                                                                                                     | N/A                              | Yes        |
| on Amenity      | None required                                                                                                                                                                                                                                                                                                                           | N/A                              | Yes        |
| caped Open      | The Front Yard of any Lot,<br>excepting the Driveway, shall be<br>landscaped. In addition, no parking<br>shall be permitted within this<br>Landscaped Open Space.                                                                                                                                                                       | 2,465m²<br>(47.5%)<br>(existing) | No         |
|                 | Where an R.4 Zone abuts any other<br>Residential Zone or any Institutional<br>, Park or Urban Reserve Zone, a<br>Buffer Strip shall be developed.                                                                                                                                                                                       | Proposed                         |            |
| ex(F.S.I)       | 2                                                                                                                                                                                                                                                                                                                                       | 0.2 (existing)                   | YES        |
| ter Regulations |                                                                                                                                                                                                                                                                                                                                         |                                  |            |
|                 | Transitional housings shall be<br>limited to a maximum of 16 beds.<br>Every Transitional housing outside<br>of the D.1 Zone shall have a                                                                                                                                                                                                | 36<br>41 (existing)              | No<br>Yes  |
| ation Distance  | minimum of 1 off-street Parking<br>Space for every 4 beds.<br>Minimum separation distance<br>between Buildings being used<br>as Lodging House Type 1,<br>Group Homes and/or<br>Emergency Shelter shall be 100<br>metres. Such a distance is to be<br>measured from the closest<br>points of the two properties at<br>the property line. | N/A                              | Yes        |