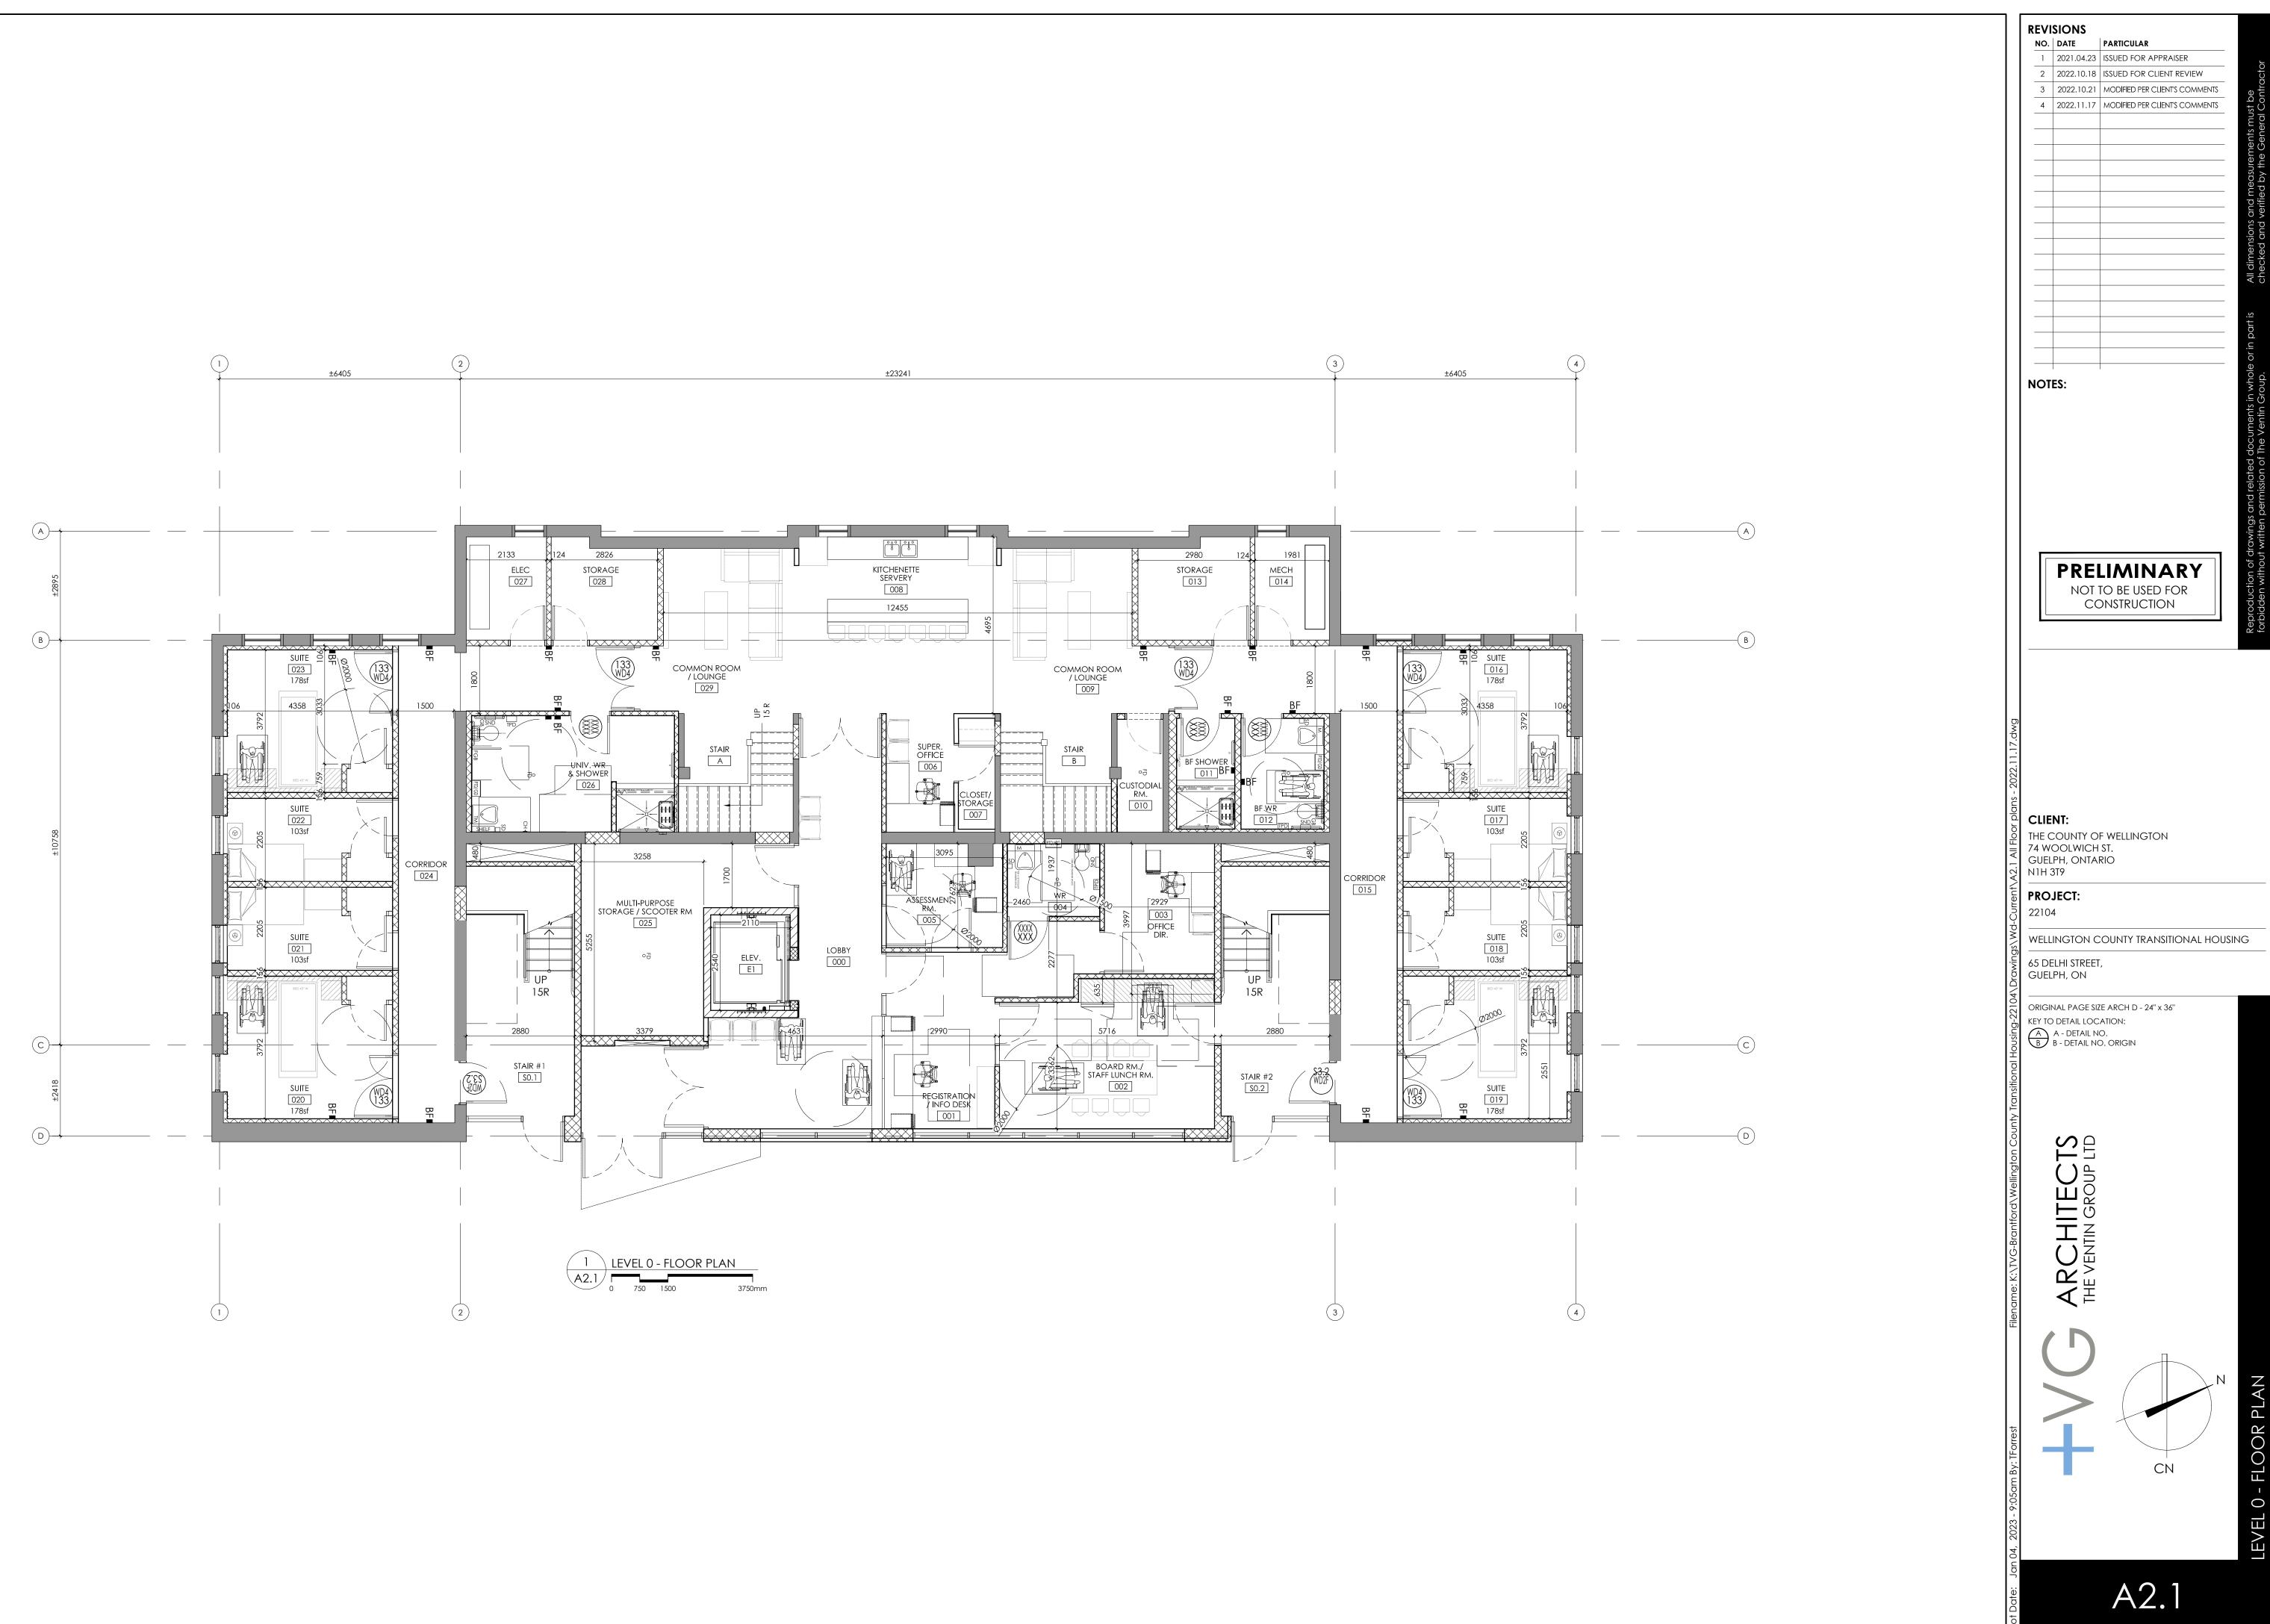

### By-law (2021)-20617 Explanation of Purpose and Effect and Key Map

1. By-law Number (2021)-20617 has the following purpose and effect:

The purpose of By-law (2021)-20617 is to authorize an amendment to the Zoning Bylaw for the subject lands municipally known as 65 Delhi Street. The Zoning By-law Amendment will rezone the subject site from the P.3-1 (Specialized Community Park) Zone to the R.4D-11, (Specialized Infill Apartment) Zone, to permit the development of 28 bedrooms of supportive housing in an existing two storey building.

## Zoning Regulation R.4D Minimum Lot Area

Minimum Lot Frontage Maximum Density (units/ha)

Minimum Front Yard

Maximum Front Yard

Minimum Side Yard

Minimum Rear Yard

Maximum Building Height

Minimum Distance Between Buildings Minimum Common Amenity Area

Minimum Landscaped Open Space

Buffer Strips

Floor Space Index(F.S.I) Emergency Shelter Regulations (Section 4.29) Number of Beds

Parking

Minimum Separation Distance

WELLINGTON COUNTY TRANSITIONAL HOUSING

| Requested Spe   | cialized Residential Infill Apartment Z                                                                                                                                                                                                                                                                                                 | one R.4D                         |            |
|-----------------|-----------------------------------------------------------------------------------------------------------------------------------------------------------------------------------------------------------------------------------------------------------------------------------------------------------------------------------------|----------------------------------|------------|
| on R.4D         | Required                                                                                                                                                                                                                                                                                                                                | Proposed                         | Compliance |
| ea              | 650m <sup>2</sup>                                                                                                                                                                                                                                                                                                                       | 5,193m²                          | Yes        |
| ontage          | 15m                                                                                                                                                                                                                                                                                                                                     | 12.6m<br>(existing)              | No         |
| ity (units/ha)  | 200                                                                                                                                                                                                                                                                                                                                     | N/A                              | Yes        |
| Yard            | 3m and in accordance with Section 4.24                                                                                                                                                                                                                                                                                                  | 41.25m<br>(existing)             | Yes        |
| Yard            | 6m                                                                                                                                                                                                                                                                                                                                      | 41.25m<br>(existing)             | No         |
| ⁄ard            | Equal to one half the Building Height<br>but in no case less than 3 metres,<br>except where adjacent to any other<br>R.4, Commercial, Industrial or<br>Institutional Zone. In these<br>circumstances, a minimum of 3<br>metres is required.                                                                                             | 14.42m<br>(existing)             | Yes        |
| Ƴard            | Equal to 20% of the Lot Depth or<br>one-half the Building Height,<br>whichever is greater, but in no case<br>less than 7.5 metres, except where<br>adjacent to Commercial, Industrial<br>or Institutional Zones. In these<br>circumstances, a minimum of 7.5<br>metres is required                                                      | 2.0m (existing)                  | No         |
| ng Height       | 6 Storeys and in accordance with<br>Sections 4.16, 4.18, 6.3.2.3 and<br>defined Area Map No. 68                                                                                                                                                                                                                                         | 2 Storeys                        | Yes        |
| ce Between      | See Section 5.4.2.3                                                                                                                                                                                                                                                                                                                     | N/A                              | Yes        |
| on Amenity      | None required                                                                                                                                                                                                                                                                                                                           | N/A                              | Yes        |
| caped Open      | The Front Yard of any Lot,<br>excepting the Driveway, shall be<br>landscaped. In addition, no parking<br>shall be permitted within this<br>Landscaped Open Space.                                                                                                                                                                       | 2,465m²<br>(47.5%)<br>(existing) | No         |
|                 | Where an R.4 Zone abuts any other<br>Residential Zone or any Institutional<br>, Park or Urban Reserve Zone, a<br>Buffer Strip shall be developed.                                                                                                                                                                                       | Proposed                         |            |
| ex(F.S.I)       | 2                                                                                                                                                                                                                                                                                                                                       | 0.2 (existing)                   | YES        |
| ter Regulations |                                                                                                                                                                                                                                                                                                                                         |                                  |            |
|                 | Transitional housings shall be<br>limited to a maximum of 16 beds.<br>Every Transitional housing outside<br>of the D.1 Zone shall have a                                                                                                                                                                                                | 36<br>41 (existing)              | No<br>Yes  |
| ation Distance  | minimum of 1 off-street Parking<br>Space for every 4 beds.<br>Minimum separation distance<br>between Buildings being used<br>as Lodging House Type 1,<br>Group Homes and/or<br>Emergency Shelter shall be 100<br>metres. Such a distance is to be<br>measured from the closest<br>points of the two properties at<br>the property line. | N/A                              | Yes        |