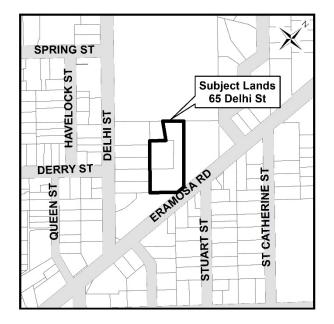

### By-law (2021)-20617 Explanation of Purpose and Effect and Key Map

1. By-law Number (2021)-20617 has the following purpose and effect:

The purpose of By-law (2021)-20617 is to authorize an amendment to the Zoning Bylaw for the subject lands municipally known as 65 Delhi Street. The Zoning By-law Amendment will rezone the subject site from the P.3-1 (Specialized Community Park) Zone to the R.4D-11, (Specialized Infill Apartment) Zone, to permit the development of 28 bedrooms of supportive housing in an existing two storey building.

The proposed Zoning By-law Amendment was considered by Guelph City Council at a Public Meeting held on May 10, 2021 and was approved by Guelph City Council on July 12, 2021.

2. Key map showing the location of the lands to which By-law (2021)-20617 applies:

#### KEY MAP