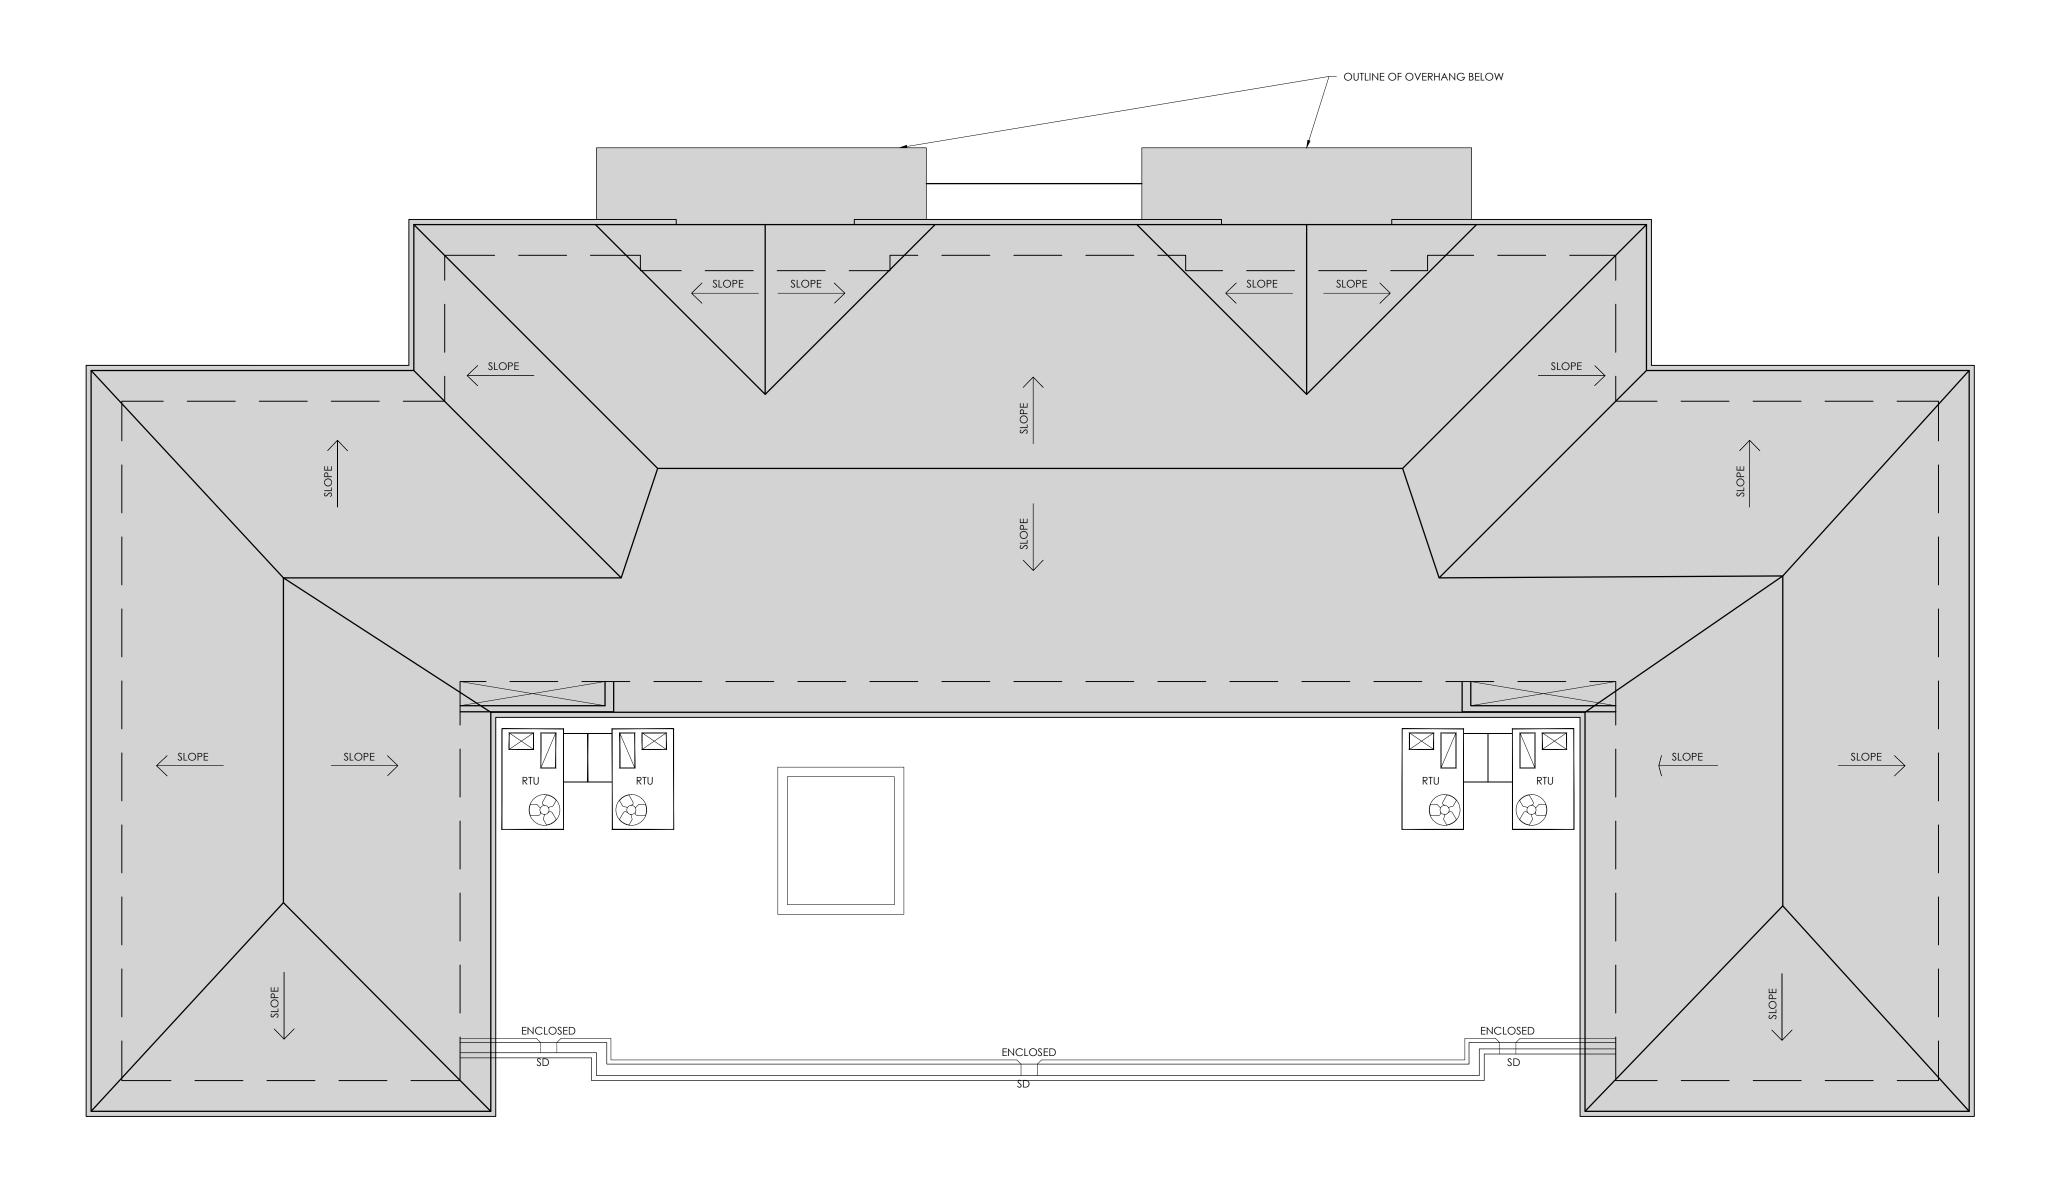

CHECKED BY : XX

DRAWN BY: YR

CHECKED BY : XX

1 ROOF PLAN A2.4 0 750 1500

3750mm