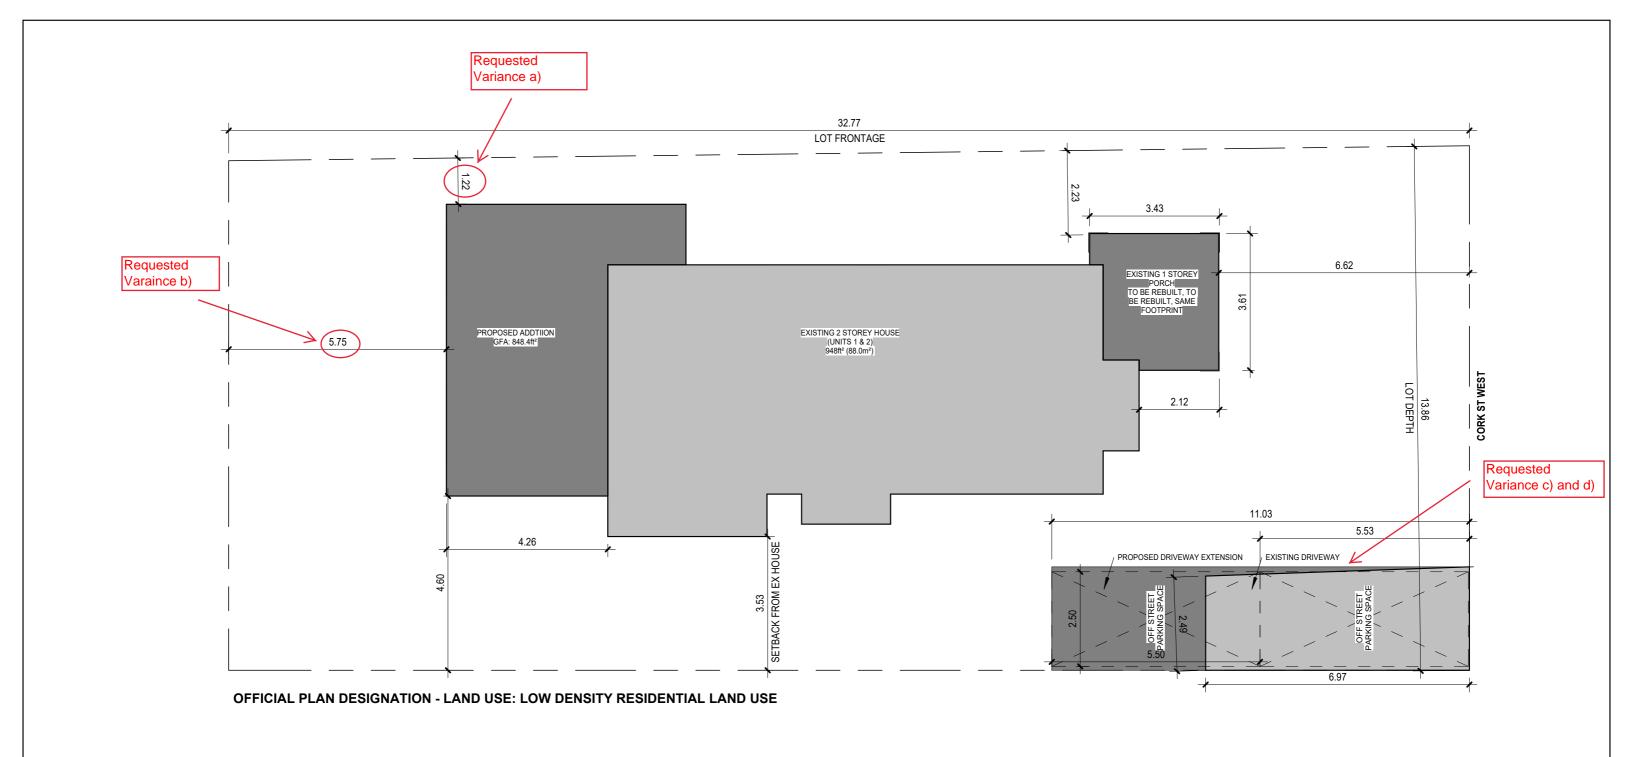

| 85 CORK ST W, GUELPH | F |
|----------------------|---|
| ADDITION/RENO        | I |
|                      | I |
|                      | ( |

| PROPOSED STE PLAN |       |              |
|-------------------|-------|--------------|
| Project number    | 22044 |              |
| Date 03/06/2023   |       | A1.1         |
| Drawn by          |       |              |
| Checked by        | JM    | Scale1 : 100 |
|                   |       |              |