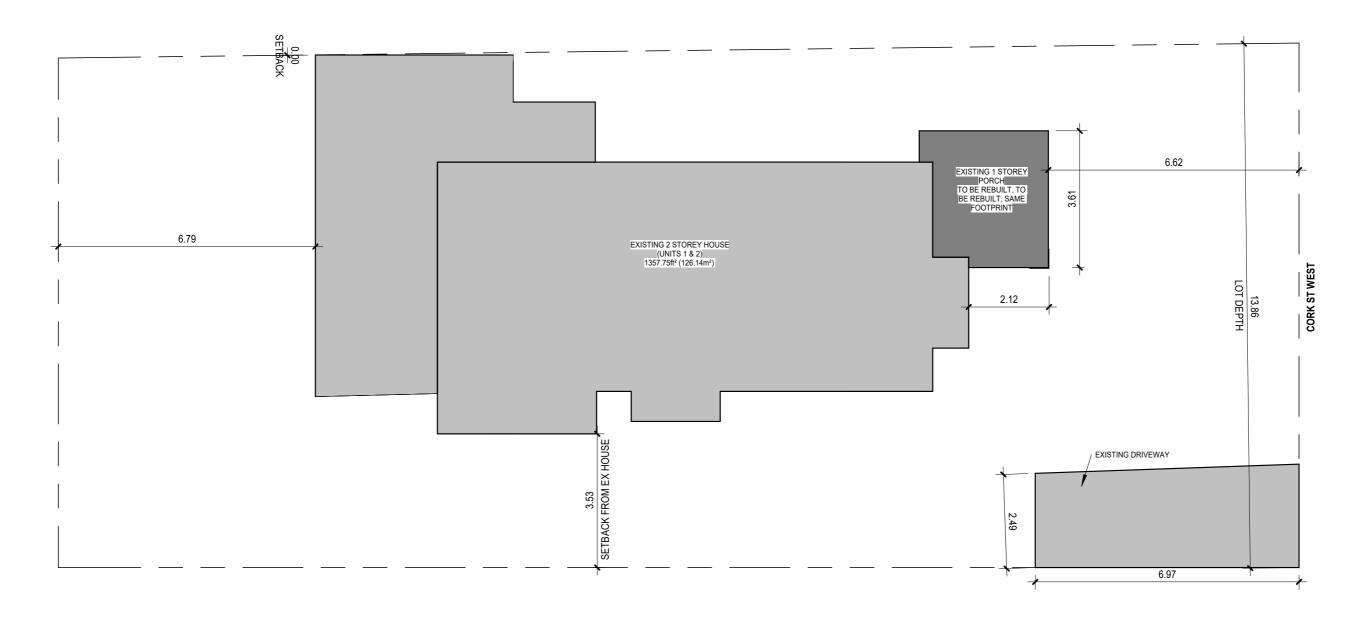

| 85 CORK ST W, GUELPH | - |
|----------------------|---|
| ADDITION/RENO        |   |
|                      | ŀ |

| EXISTING SITE PLAN |       |              |
|--------------------|-------|--------------|
| Project number     | 22044 |              |
| Date 03/06/2023    |       | A1.2         |
| Drawn by           |       |              |
| Checked by         | JM    | Scale1 : 100 |