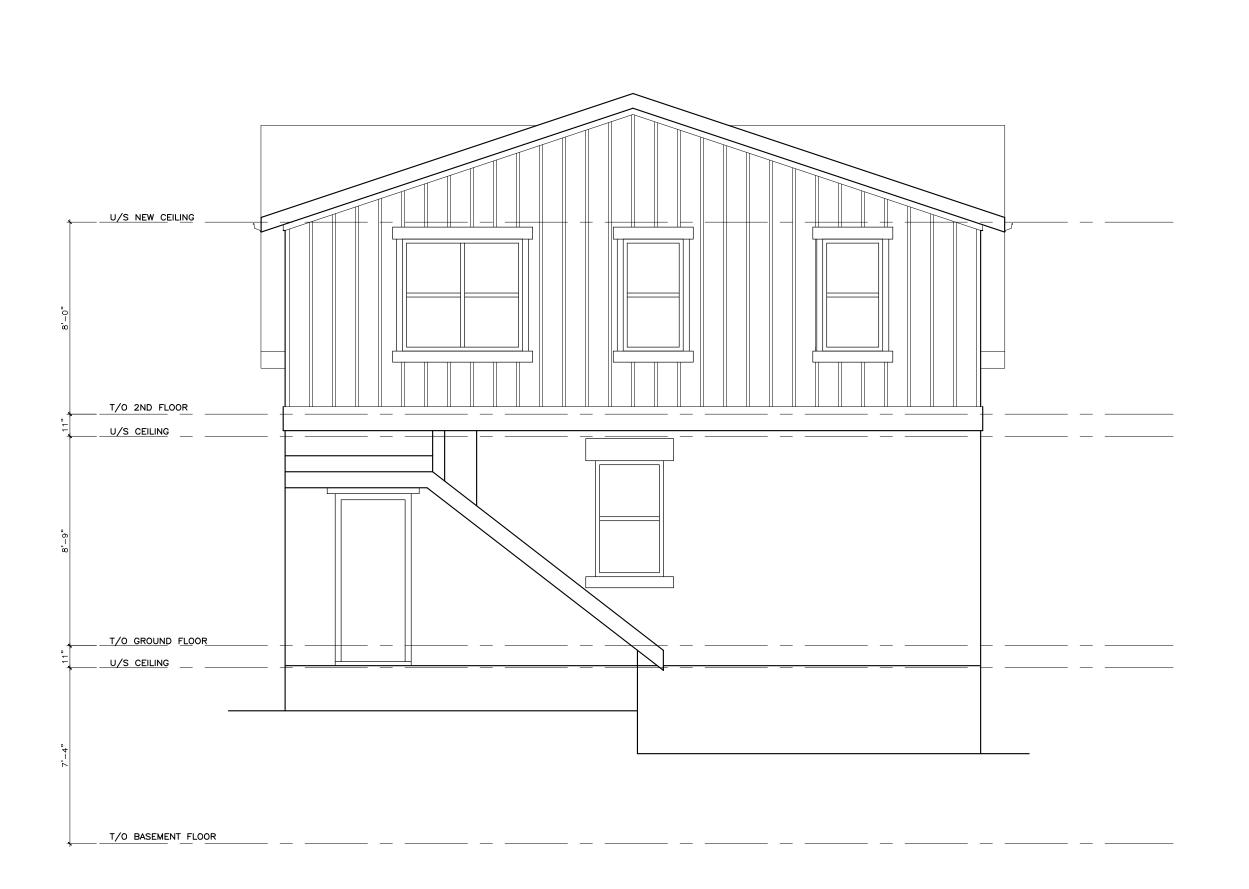

PROJECT:

McGILLIVRAY STAHL **RESIDENCE -**2ND FLR. ADDITION

107 ONTARIO ST. GUELPH, ON

DRAWING TITLE:

**PROPOSED** SECTION

DATE:

06.FEB.2023

DRAWN BY: TD

STATUS: ISSUED FOR REVIEW

SCALE:

AS NOTED