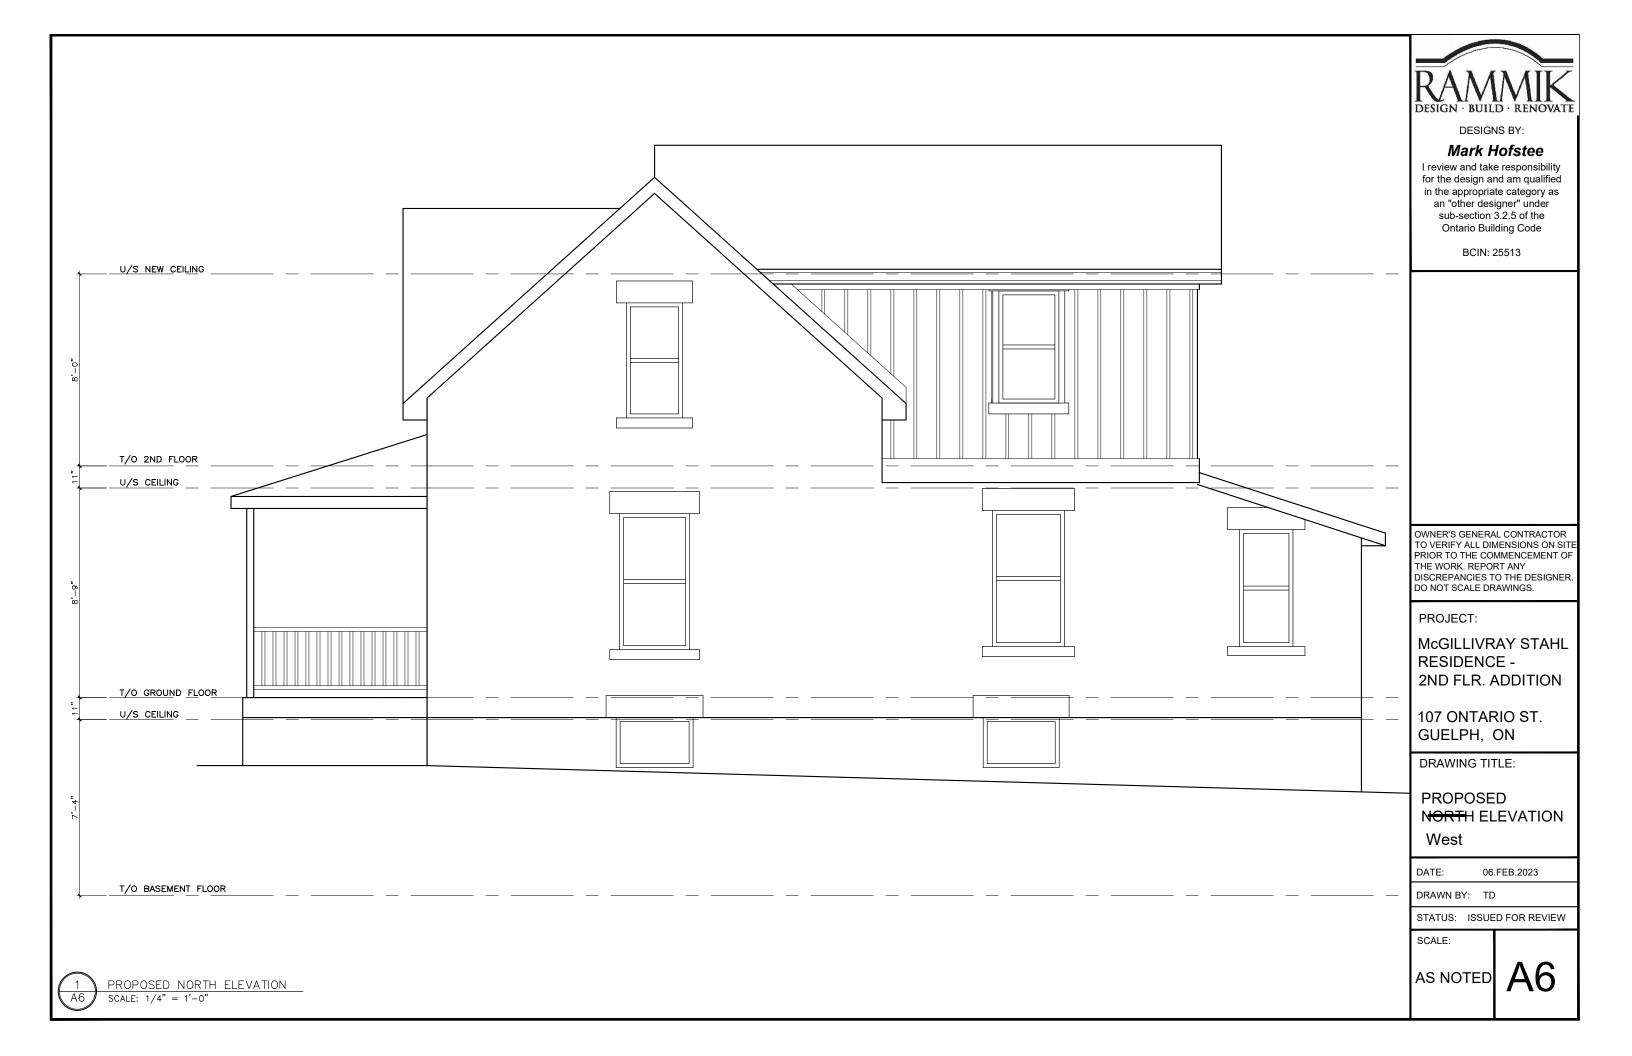

PROJECT:

McGILLIVRAY STAHL RESIDENCE -2ND FLR. ADDITION

107 ONTARIO ST. GUELPH, ON

DRAWING TITLE:

DATE:

06.FEB.2023

DRAWN BY: TD

STATUS: ISSUED FOR REVIEW

SCALE

AS NOTED  $oldsymbol{\Delta}$ 

1 PROPOSED WEST ELEVATION A7 SCALE: 1/4" = 1'-0"

DESIGNS BY: