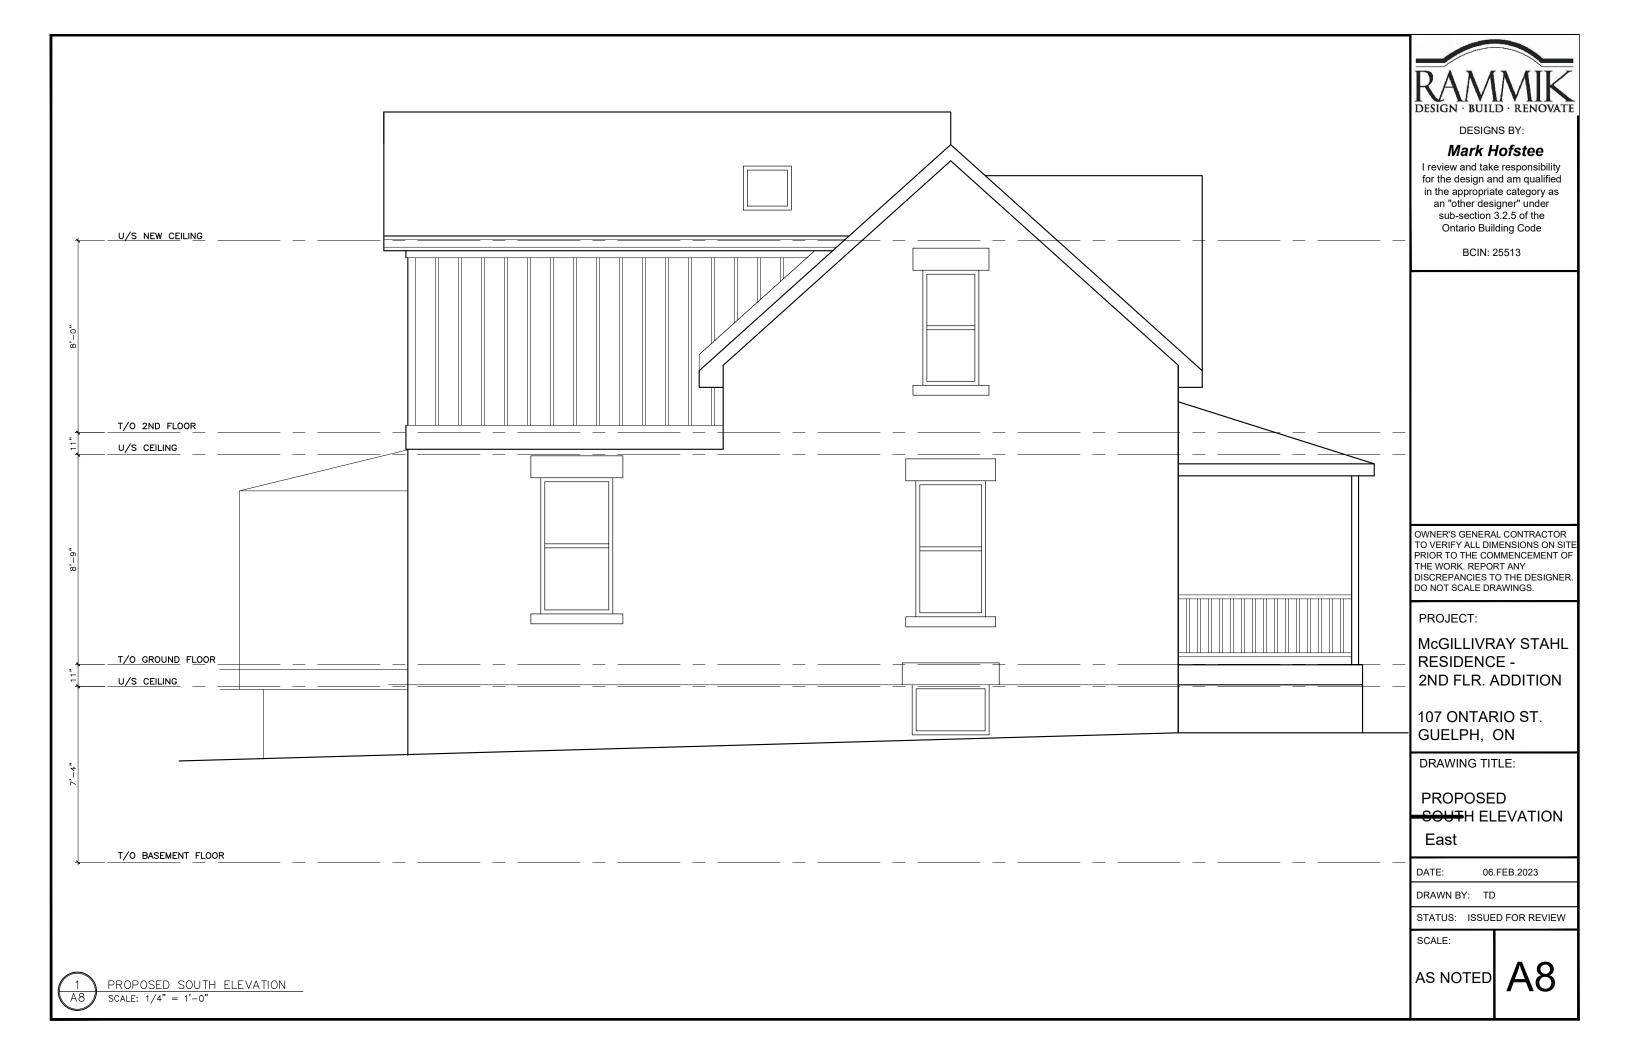

PROJECT:

McGILLIVRAY STAHL RESIDENCE -2ND FLR. ADDITION

107 ONTARIO ST. GUELPH, ON

DRAWING TITLE:

**PROPOSED** North EAST ELEVATION

DATE:

06.FEB.2023

DRAWN BY: TD

STATUS: ISSUED FOR REVIEW

SCALE:

AS NOTED

PROPOSED EAST (FRONT) ELEVATION SCALE: 1/4" = 1'-0"

DESIGNS BY: