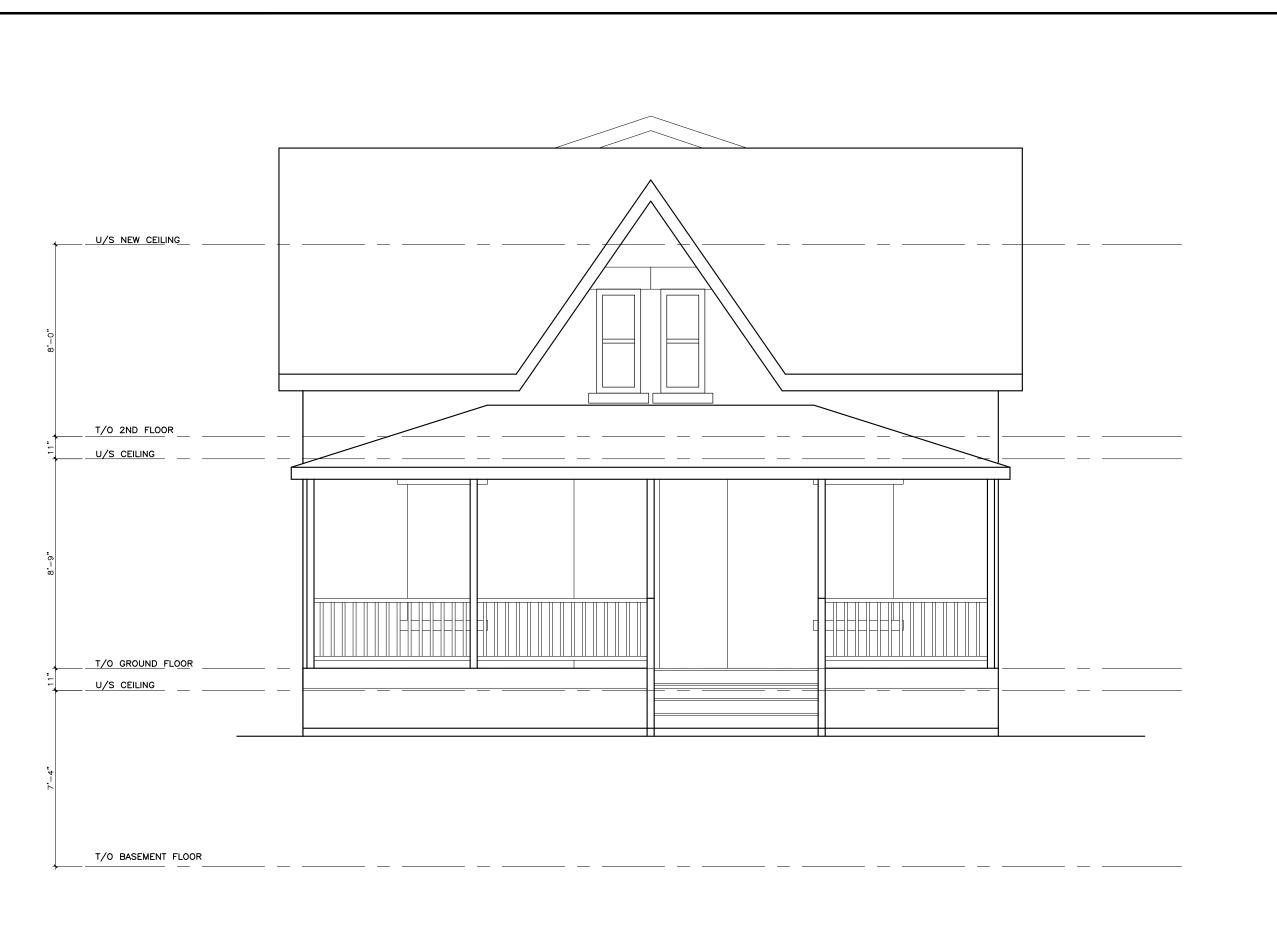

PROJECT:

McGILLIVRAY STAHL RESIDENCE -2ND FLR. ADDITION

107 ONTARIO ST. GUELPH, ON

DRAWING TITLE:

**PROPOSED** North EAST ELEVATION

DATE:

06.FEB.2023

DRAWN BY: TD

STATUS: ISSUED FOR REVIEW

SCALE:

AS NOTED

PROPOSED EAST (FRONT) ELEVATION SCALE: 1/4" = 1'-0"

DESIGNS BY: