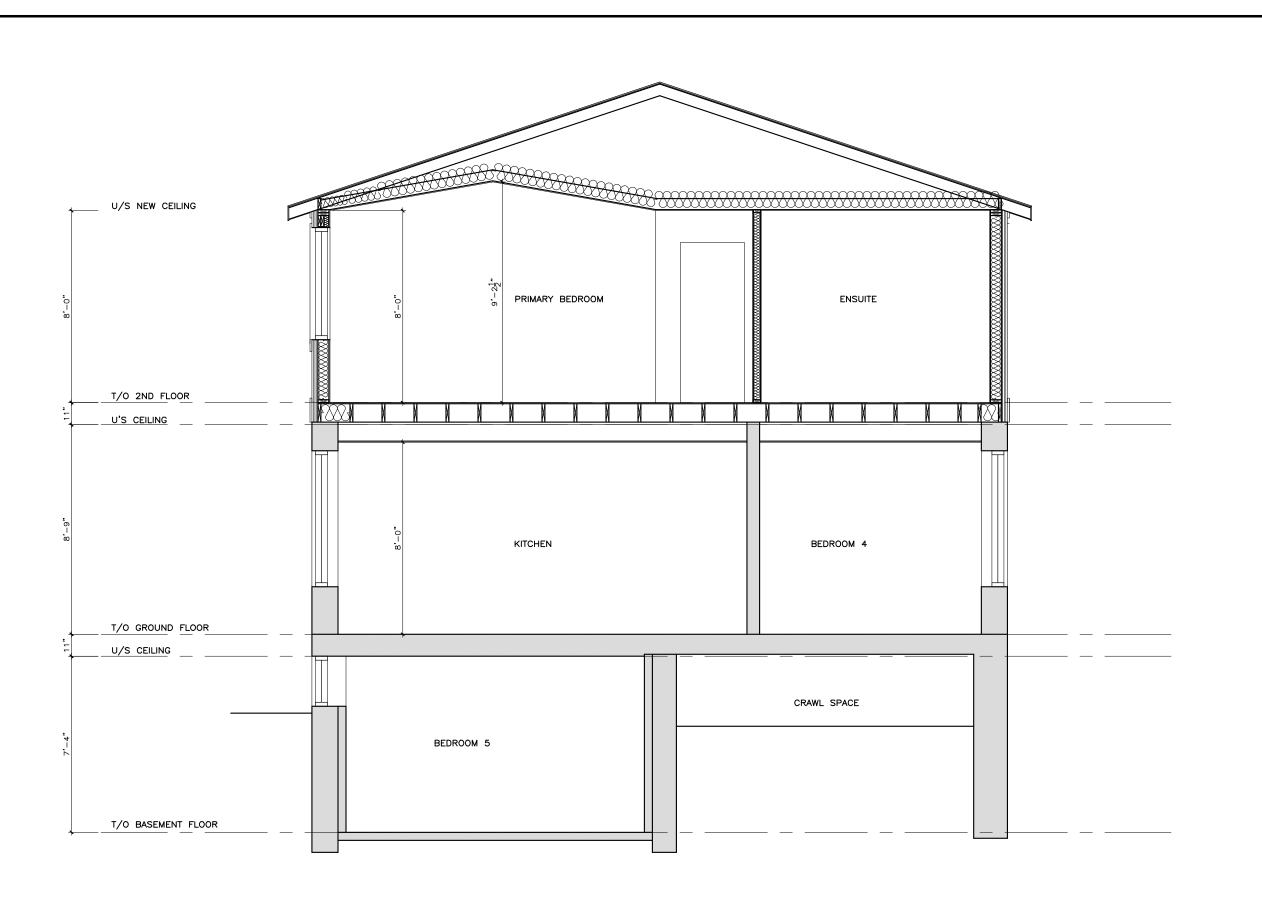

DESIGNS BY:

## Mark Hofstee

I review and take responsibility for the design and am qualified in the appropriate category as an "other designer" under sub-section 3.2.5 of the Ontario Building Code

BCIN: 25513

OWNER'S GENERAL CONTRACTOR TO VERIFY ALL DIMENSIONS ON SITE PRIOR TO THE COMMENCEMENT OF THE WORK. REPORT ANY DISCREPANCIES TO THE DESIGNER DO NOT SCALE DRAWINGS.

PROJECT:

McGILLIVRAY STAHL RESIDENCE -2ND FLR. ADDITION

107 ONTARIO ST. GUELPH, ON

DRAWING TITLE:

**PROPOSED** North EAST ELEVATION

DATE:

06.FEB.2023

DRAWN BY: TD

STATUS: ISSUED FOR REVIEW

SCALE:

AS NOTED

PROPOSED EAST (FRONT) ELEVATION SCALE: 1/4" = 1'-0"

DESIGNS BY: