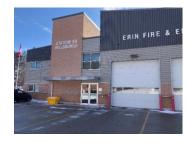

#### Station No. 7

- Drayton (Fire Hall/Old Public Works Building)
- Facility currently located in the fire hall, plans to move to the old public works building