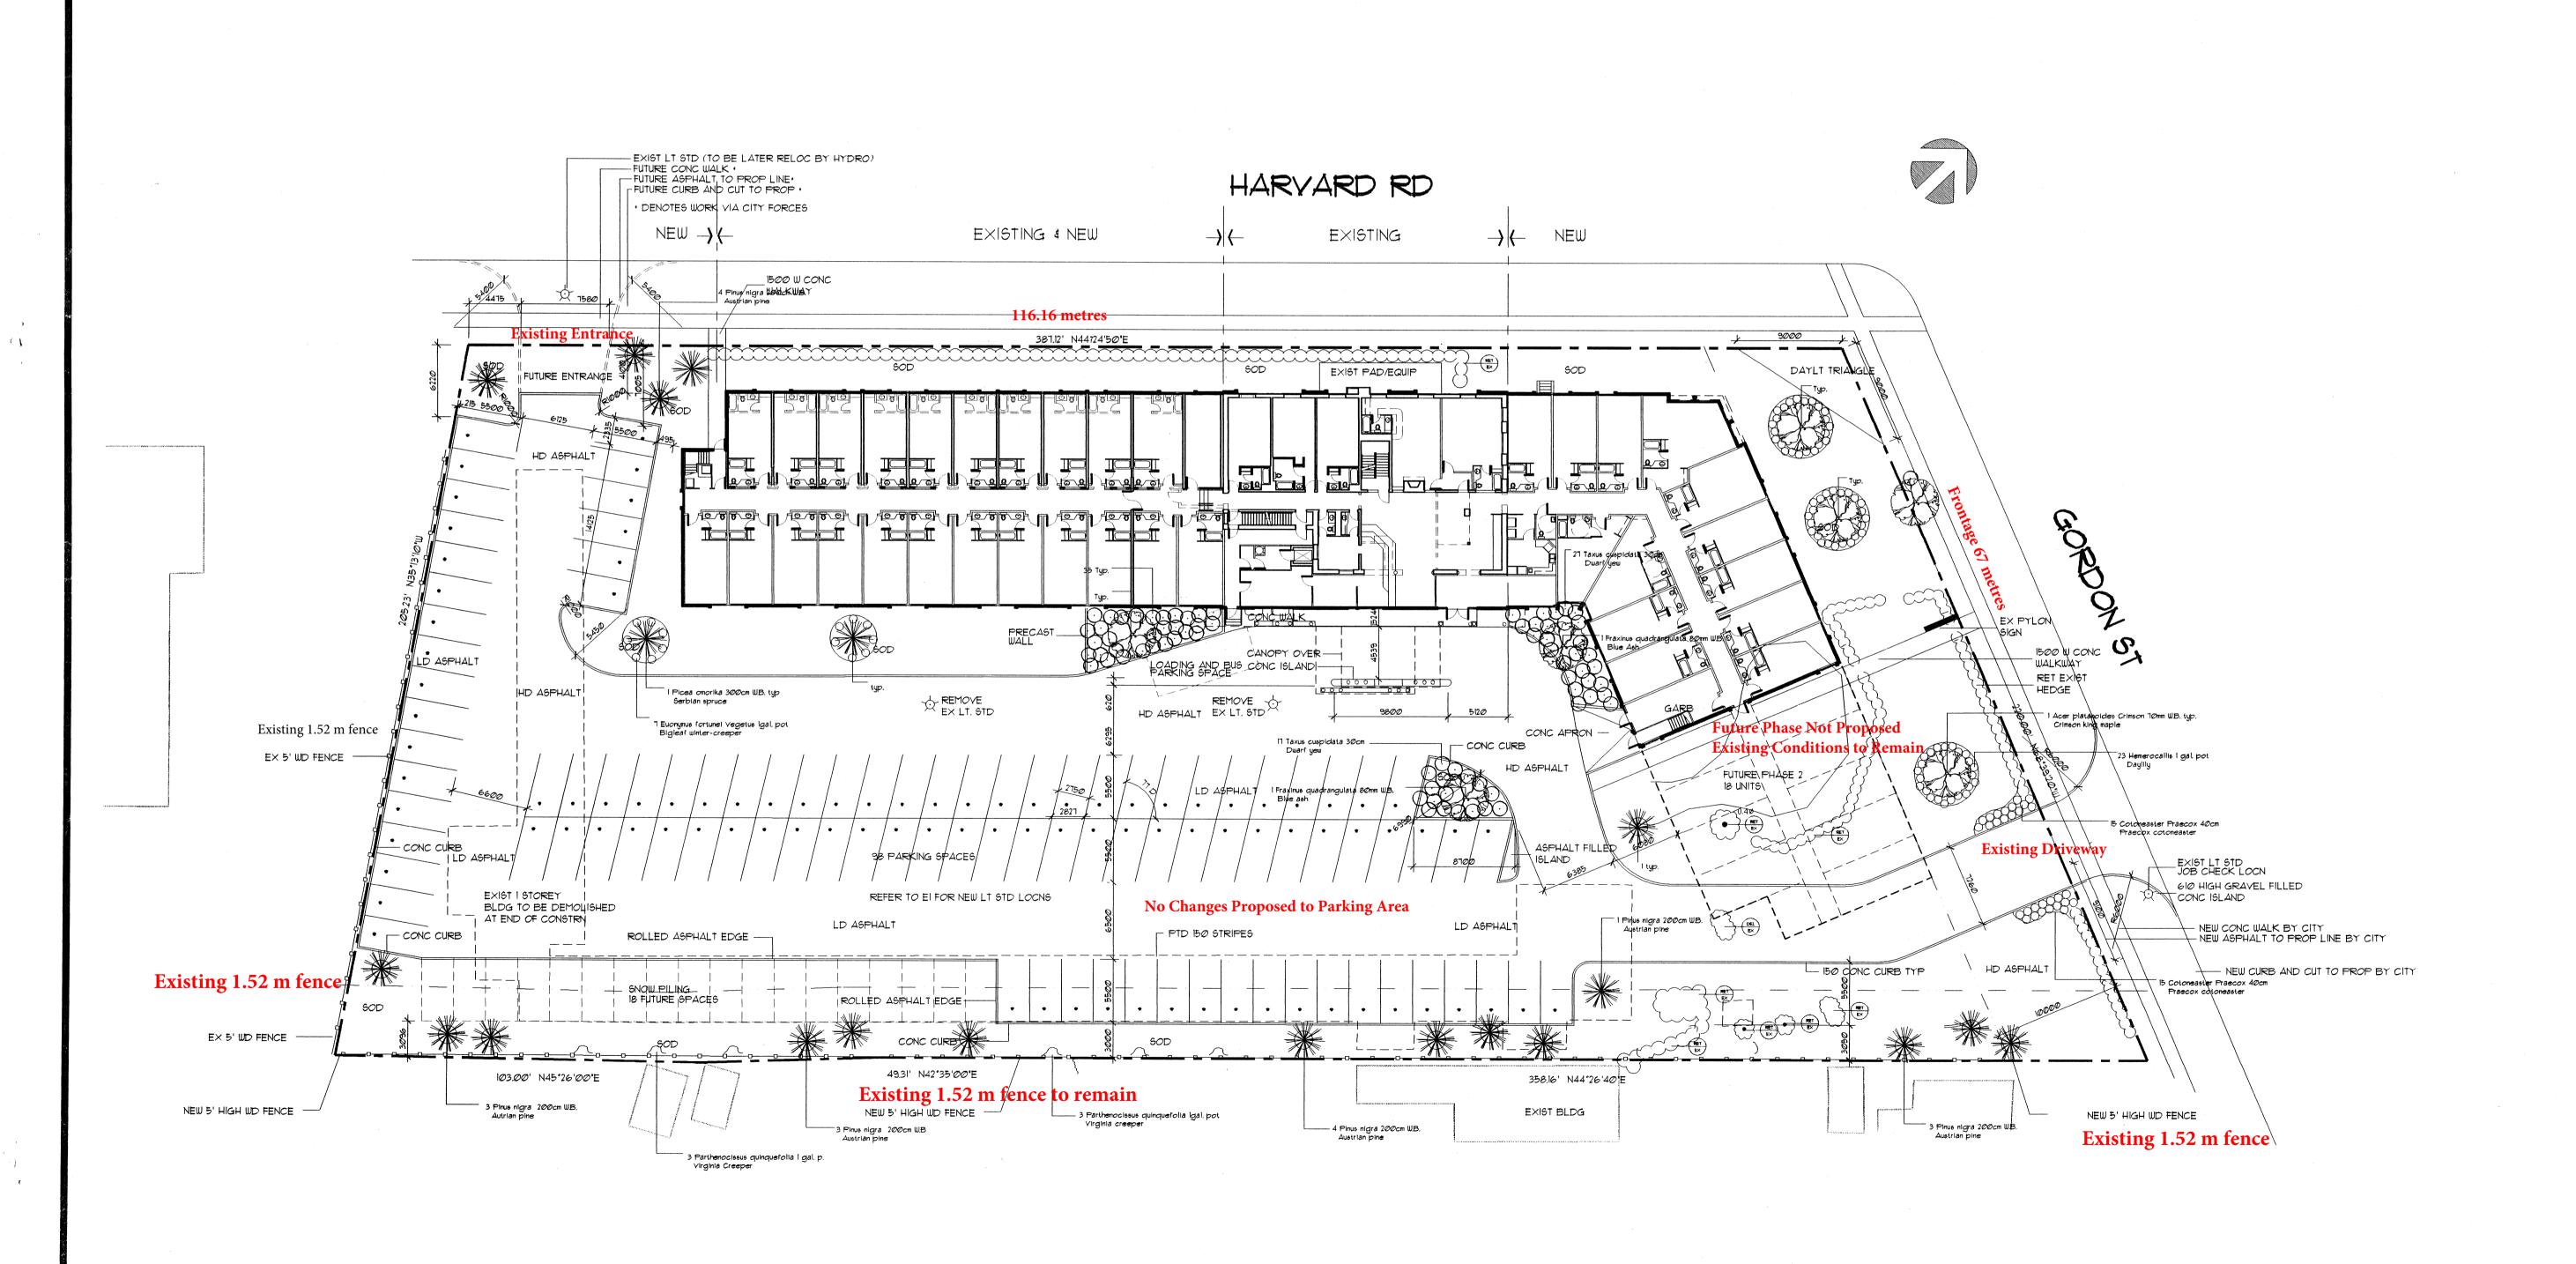

| OF THE WORK.<br>ARCHITECT PRI | OR SHALL VERIFY ALL E<br>ANY DISCREPANCIES SH<br>OR TO THE COMMENCEM<br>CUMSTANCES SHALL THE<br>Y. | IALL BE REPORTE<br>ENT OF THE WOR | COURSE<br>TO THE<br>COCEED |
|-------------------------------|----------------------------------------------------------------------------------------------------|-----------------------------------|----------------------------|
| ARE HIS PROP                  | AND SPECIFICATIONS PR<br>ERTY AS INSTRUMENTS (<br>ED AT HIS REQUEST.                               |                                   | RCHITECT<br>AND ARE        |
| DO NOT SCALE                  | DRAWINGS.                                                                                          | <del>-</del>                      |                            |
| REVISION                      | DA                                                                                                 | TE                                |                            |
|                               | FOR PERMIT<br>LAN COMMENTS                                                                         | MA                                | Ø7 1999<br>12 1999         |
|                               |                                                                                                    |                                   |                            |
|                               |                                                                                                    |                                   |                            |
|                               |                                                                                                    |                                   |                            |
|                               |                                                                                                    |                                   |                            |
|                               |                                                                                                    |                                   |                            |
|                               |                                                                                                    |                                   |                            |
| SITE                          |                                                                                                    | POSED REQD ====<br>100%           | ROVIDED                    |
| BUILDING                      | 20153 SF 1872 SF                                                                                   | 23 %                              | 00                         |
| PARKING<br>LOADING            | 41880 SF 3892 M2<br>41880 SF 3892 M2                                                               | 46 % 86                           | 98                         |
| OPEN SPACE<br>SUITES          | 28827 SF 2679 M2<br>86                                                                             | 31 %                              |                            |
| Suites                        | 00                                                                                                 |                                   |                            |
|                               |                                                                                                    |                                   |                            |
| SITE                          | FUTURE<br>90860 SF 100 %                                                                           |                                   |                            |
| BUILDING                      | 22650 SF 25 %                                                                                      |                                   |                            |
| PARKING<br>OPEN SPACE         | 4188Ø SF 46 %<br>2633Ø SF 29 %                                                                     | 107                               | 116                        |
| SUITES                        | 50 + 56                                                                                            |                                   |                            |
|                               |                                                                                                    |                                   |                            |
| AVAILABI F                    | AVAILABLE MTG RM PARKING                                                                           |                                   | 1000 <del>SF</del>         |
| RENOVATION AREA               |                                                                                                    | 10 SPCS                           |                            |
| F                             | FNOVATION AREA                                                                                     | 11635 SF                          |                            |