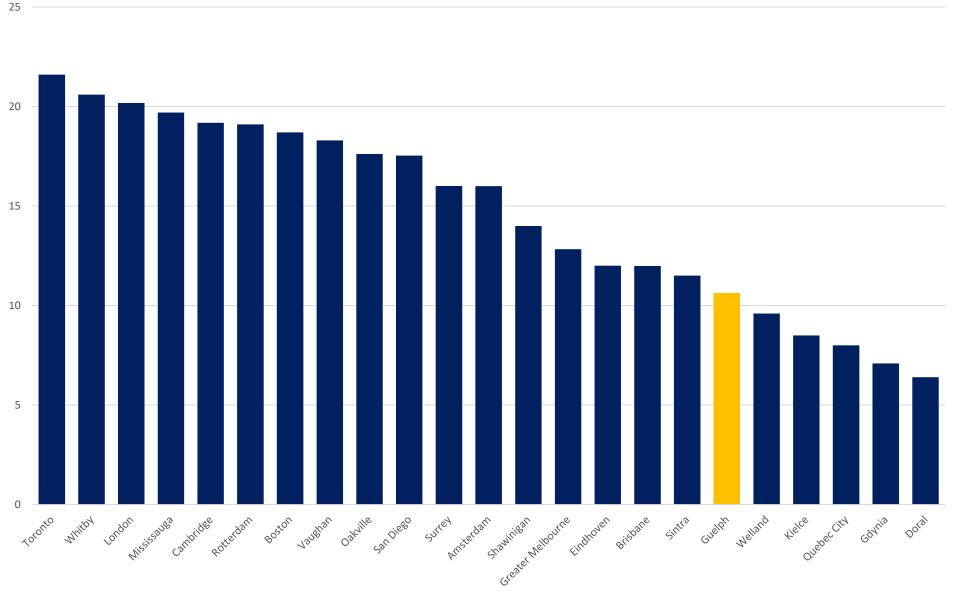

N
- \* AND ACCORDING TO DIFFERENT BOUNDARIES OF THE CITY BEING MEASURED

## Cities of all Sizes and the Challenges of Comparative Data



The ISO 37120 Series for Cities

**World Council on City Data** 



The first ISO standard for cities.

Published July 2014

WCCD Launched July 2014



ISO 37120

104

**Indicators** 



### 19 themes

- Economy
- **S** Education
- Energy
- Environment & climate change
- Finance
- **f** Governance

- Health
- 1 Housing
- Population & social conditions
- Recreation
- **Safety**
- Solid Waste

- - Sport & Culture
- ि Telec
  - Telecommunication
- Transportation
- Urban/local agriculture & food security
- Urban Planning
- Wastewater
- **Water**





## **Guelph in a Global Context**



#### **WCCD ISO 37120 Indicator 5.4:**

**Youth Unemployment Rate** 







### WCCD ISO 37120 Indicator 21.1: Green area (hectares) per 100 000 population





### THE VALUE OF MUNICIPAL DATA AS GENERATED BY THE WORLD COUNCIL ON CITY DATA

#### **DATA THAT IS:**

- Globally Standardized (ISO 37120 + ISO 37122 + ISO 37123)
- Regularly Reported (Annual Reporting)
- "Outside of government" and trusted
- Enables cities of all sizes to attract investment with globally comparative data
- Independent and Third Party Verified (WCCD + Externally Audited)
- Open (Housed on the WCCD Global Open Data Portal)
- Drives economic development and informed infrastructure investment with measurable results
- Pre-requisite for resilient city development with support to both municipalities and the insurance industry



# CITY OF GUELPH WCCD ISO 37120 PLATINUM CERTIFICATION THE HI