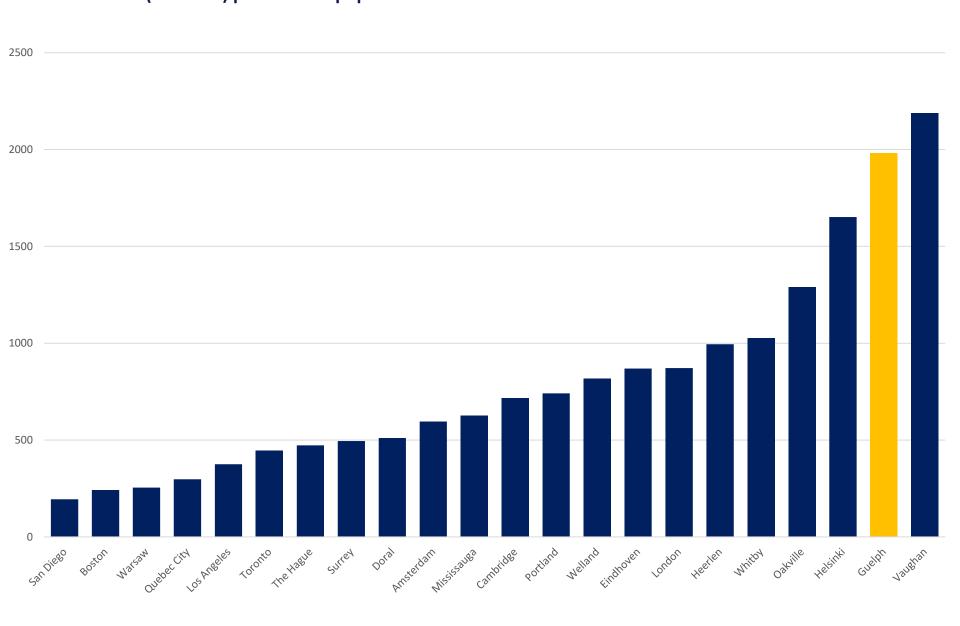

ll Sizes and the Challenges of Comparative Data



The ISO 37120 Series for Cities

**World Council on City Data** 



The first ISO standard for cities.

Published July 2014

WCCD Launched July 2014



ISO 37120

104

**Indicators** 



### 19 themes

- Economy
- **S** Education
- Energy
- Environment & climate change
- Finance
- **f** Governance

- Health
- 1 Housing
- Population & social conditions
- Recreation
- **Safety**
- Solid Waste

- - Sport & Culture
- ि Telec
  - Telecommunication
- Transportation
- Urban/local agriculture & food security
- Urban Planning
- Wastewater
- **Water**





## **Guelph in a Global Context**



#### **WCCD ISO 37120 Indicator 5.4:**

**Youth Unemployment Rate** 







### WCCD ISO 37120 Indicator 21.1: Green area (hectares) per 100 000 population





### THE VALUE OF MUNICIPAL DATA AS GENERATED BY THE WORLD COUNCIL ON CITY DATA

#### **DATA THAT IS:**

- Globally Standardized (ISO 37120 + ISO 37122 + ISO 37123)
- Regularly Reported (Annual Reporting)
- "Outside of government" and trusted
- Enables cities of all sizes to attract investment with globally comparative data
- Independent and Third Party Verified (WCCD + Externally Audited)
- Open (Housed on the WCCD Global Open Data Portal)
- Drives economic development and informed infrastructure investment with measurable results
- Pre-requisite for resilient city development with support to both municipalities and the insurance industry



# CITY OF GUELPH WCCD ISO 37120 PLATINUM CERTIFICATION THE HIGHEST LEVEL OF CERTIFICATION











## THE WORLD COUNCIL ON CITY DATA

Toronto, ON