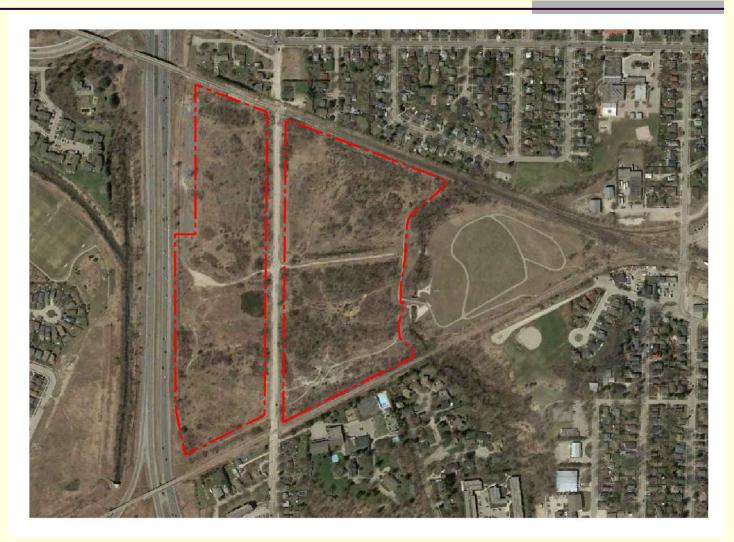

35, 40 and 55 Silvercreek Parkway South Official Plan Amendment Zoning Amendment and Draft Plan of Subdivision OZS19-016

Prepared on behalf of Silvercreek Guelph Developments Limited and 2089248 ONTARIO INC.



# Public Open House January 28, 2020





# Surrounding Land Uses



# **Current Official Plan**



ASTRID J. CLOS
PLANNING CONSULTANTS

# Proposed Official Plan Amendment



#### **Proposed Zoning Map**



# Proposed Land Uses

| Use                      | Proposed Official Plan Designation | Area<br>(hectares) | Number of Units and/or Commercial GFA                 |
|--------------------------|------------------------------------|--------------------|-------------------------------------------------------|
| Apartment                | High Density Residential           | 3.01               | 301 units                                             |
| Townhouse                | Medium Density Residential         | 3.74               | 200 units                                             |
| Mixed-Use                | Community Mixed-use Centre         |