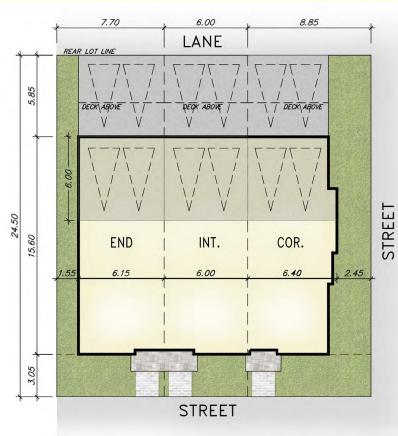

|
| Mixed-Use                | Community Mixed-use Centre         | 2.71               | 271 units Minimum 6,500 m <sup>2</sup> Commercial GFA |
| Park                     | Open Space and Park                | 2.27               |                                                       |
| Stormwater<br>Management | Open Space and Park                | 2.20               |                                                       |
| Roads/Lanes              |                                    | 2.59               |                                                       |
| TOTAL                    |                                    | 16.52              | 772 units Minimum 6,500 m <sup>2</sup> Commercial GFA |



#### Back-to-back Townhouses







#### Lane Decked Townhouses







#### **On-street Townhouses**







# **Apartments**





#### Mixed-use Buildings





# Urban Square





# Neighbourhood Park





# **Proposed Concept Plan**



ASTRID J. CLOS
PLANNING CONSULTANTS