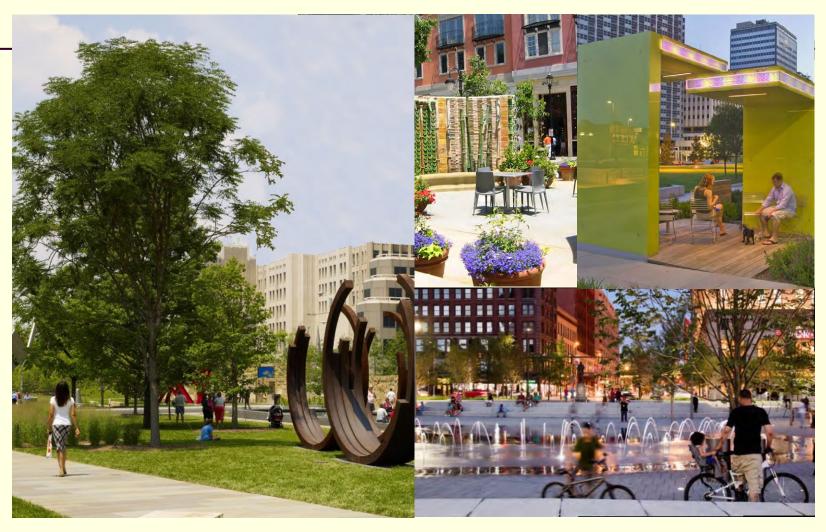

ts Minimum 6,500 m <sup>2</sup> Commercial GFA |
| Park                     | Open Space and Park                | 2.27               |                                                       |
| Stormwater<br>Management | Open Space and Park                | 2.20               |                                                       |
| Roads/Lanes              |                                    | 2.59               |                                                       |
| TOTAL                    |                                    | 16.52              | 772 units Minimum 6,500 m <sup>2</sup> Commercial GFA |



#### Back-to-back Townhouses







#### Lane Decked Townhouses







#### **On-street Townhouses**







# **Apartments**





#### Mixed-use Buildings





# Urban Square





# Neighbourhood Park





# **Proposed Concept Plan**



ASTRID J. CLOS
PLANNING CONSULTANTS