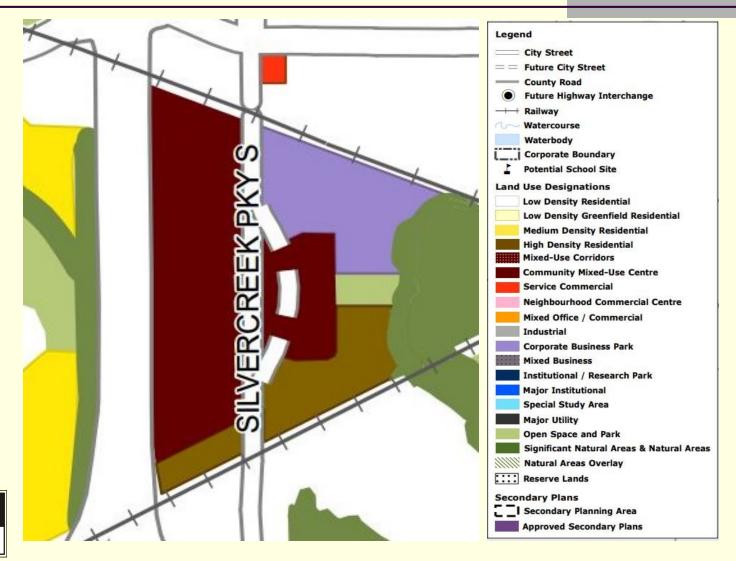

35, 40 and 55 Silvercreek Parkway South Official Plan Amendment Zoning Amendment and Draft Plan of Subdivision OZS19-016

Prepared on behalf of Silvercreek Guelph Developments Limited and 2089248 ONTARIO INC.



# Public Open House January 28, 2020





# Surrounding Land Uses



# **Current Official Plan**



ASTRID J. CLOS
PLANNING CONSULTANTS

# Proposed Official Plan Amendment



#### **Proposed Zoning Map**



# Proposed Land Uses

| Use                      | Proposed Official Plan Designation | Area<br>(hectares) | Number of Units and/or Commercial GFA                 |
|--------------------------|------------------------------------|--------------------|-------------------------------------------------------|
| Apartment                | High Density Residential           | 3.01               | 301 units                                             |
| Townhouse                | Medium Density Residential         | 3.74               | 200 units                                             |
| Mixed-Use                | Community Mixed-use Centre         | 2.71               | 271 units