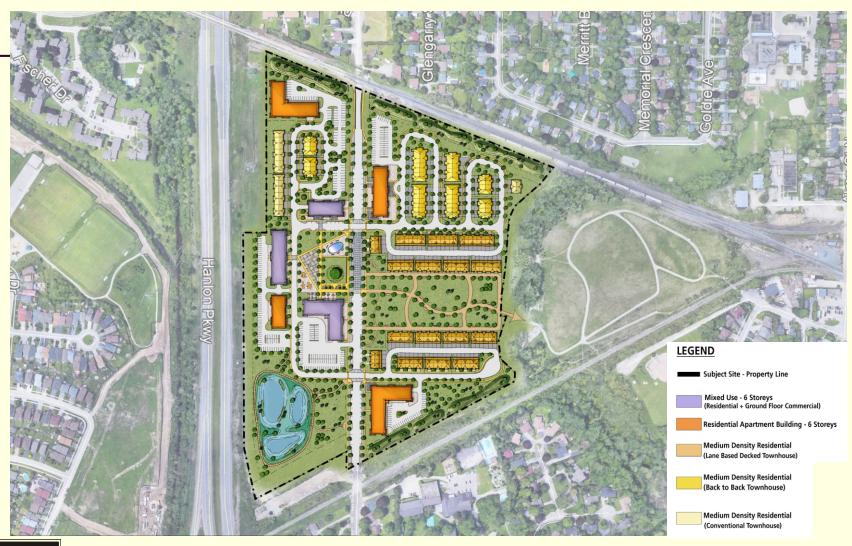

# **Proposed Concept Plan**

ASTRID J. CLOS
PLANNING CONSULTANTS

# Proposed Land Uses

| Use                      | Proposed Official Plan Designation | Area<br>(hectares) | Number of Units and/or Commercial GFA                 |
|--------------------------|------------------------------------|--------------------|-------------------------------------------------------|
| Apartment                | High Density Residential           | 3.01               | 301 units                                             |
| Townhouse                | Medium Density Residential         | 3.74               | 200 units                                             |
| Mixed-Use                | Community Mixed-use Centre         | 2.71               | 271 units Minimum 6,500 m <sup>2</sup> Commercial GFA |
| Park                     | Open Space and Park                | 2.27               |                                                       |
| Stormwater<br>Management | Open Space and Park                | 2.20               |                                                       |
| Roads/Lanes              |                                    | 2.59               |                                                       |
| TOTAL                    |                                    | 16.52              | 772 units Minimum 6,500 m <sup>2</sup> Commercial GFA |