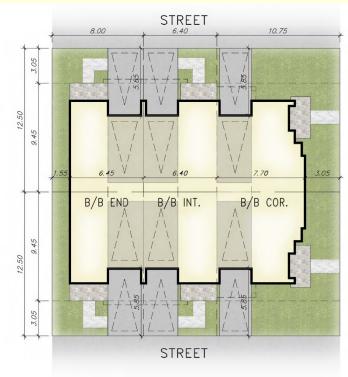

its                                             |
| Mixed-Use                | Community Mixed-use Centre         | 2.71               | 271 units Minimum 6,500 m <sup>2</sup> Commercial GFA |
| Park                     | Open Space and Park                | 2.27               |                                                       |
| Stormwater<br>Management | Open Space and Park                | 2.20               |                                                       |
| Roads/Lanes              |                                    | 2.59               |                                                       |
| TOTAL                    |                                    | 16.52              | 772 units Minimum 6,500 m <sup>2</sup> Commercial GFA |



#### Back-to-back Townhouses







#### Lane Decked Townhouses







#### **On-street Townhouses**







# **Apartments**





#### Mixed-use Buildings





# Urban Square





# Neighbourhood Park





# **Proposed Concept Plan**



ASTRID J. CLOS
PLANNING CONSULTANTS