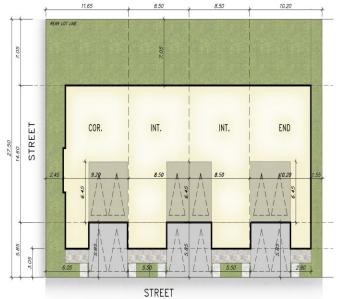

| Community Mixed-use Centre         | 2.71               | 271 units Minimum 6,500 m <sup>2</sup> Commercial GFA |
| Park                     | Open Space and Park                | 2.27               |                                                       |
| Stormwater<br>Management | Open Space and Park                | 2.20               |                                                       |
| Roads/Lanes              |                                    | 2.59               |                                                       |
| TOTAL                    |                                    | 16.52              | 772 units Minimum 6,500 m <sup>2</sup> Commercial GFA |



#### Back-to-back Townhouses







#### Lane Decked Townhouses







#### **On-street Townhouses**







# **Apartments**





#### Mixed-use Buildings





# Urban Square





# Neighbourhood Park





# **Proposed Concept Plan**



ASTRID J. CLOS
PLANNING CONSULTANTS