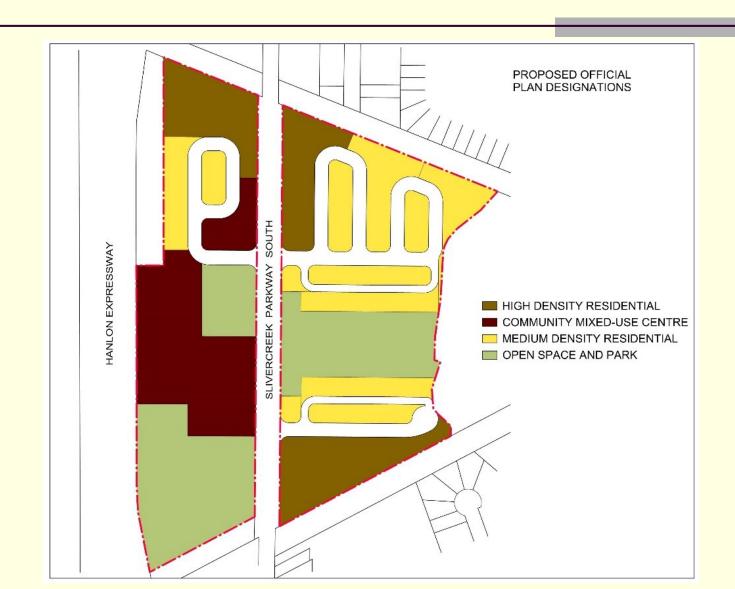

# Proposed Official Plan Amendment

# Proposed Land Uses

| Use                      | Proposed Official Plan Designation | Area<br>(hectares) | Number of Units and/or Commercial GFA                 |
|--------------------------|------------------------------------|--------------------|-------------------------------------------------------|
| Apartment                | High Density Residential           | 3.01               | 301 units                                             |
| Townhouse                | Medium Density Residential         | 3.74               | 200 units                                             |
| Mixed-Use                | Community Mixed-use Centre         | 2.71               | 271 units Minimum 6,500 m <sup>2</sup> Commercial GFA |
| Park                     | Open Space and Park                | 2.27               |                                                       |
| Stormwater<br>Management | Open Space and Park                | 2.20               |                                                       |
| Roads/Lanes              |                                    | 2.59               |                                                       |
| TOTAL                    |                                    | 16.52              | 772 units Minimum 6,500 m <sup>2</sup> Commercial GFA |