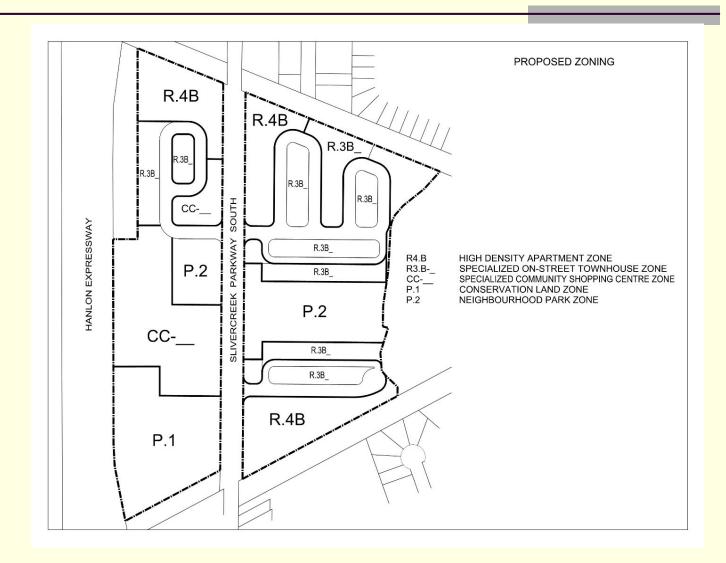

35, 40 and 55 Silvercreek Parkway South Official Plan Amendment Zoning Amendment and Draft Plan of Subdivision OZS19-016

Prepared on behalf of Silvercreek Guelph Developments Limited and 2089248 ONTARIO INC.



# Public Open House January 28, 2020





# Surrounding Land Uses



# **Current Official Plan**



ASTRID J. CLOS
PLANNING CONSULTANTS

# Proposed Official Plan Amendment



#### **Proposed Zoning Map**



# Proposed Land Uses

| Use                      | Proposed Official Plan Designation | Area<br>(hectares) | Number of Units and/or Commercial GFA                 |
|--------------------------|------------------------------------|--------------------|-------------------------------------------------------|
| Apartment                | High Density Residential           | 3.01               | 301 units                                             |
| Townhouse                | Medium Density Residential         | 3.74               | 200 units                                             |
| Mixed-Use                | Community Mixed-use Centre         | 2.71               | 271 units Minimum 6,500 m <sup>2</sup> Commercial GFA |
| Park                     | Open Space and Park