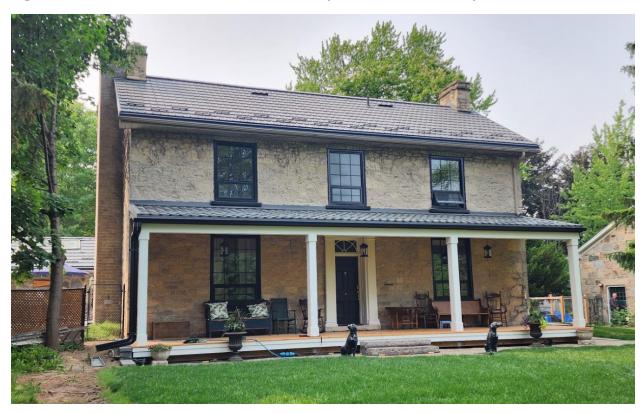

Figure 7 – View of house from southwest. (Photo: S. Robinson)

Figure 8 - South elevation of house. (Photo: S. Robinson)

Figure 9 – View of house from southeast. (Photo: S. Robinson)

Figure 10 – (On left) Front door and (on right) north corner of 2-storey section of house. (Photos: S. Robinson)