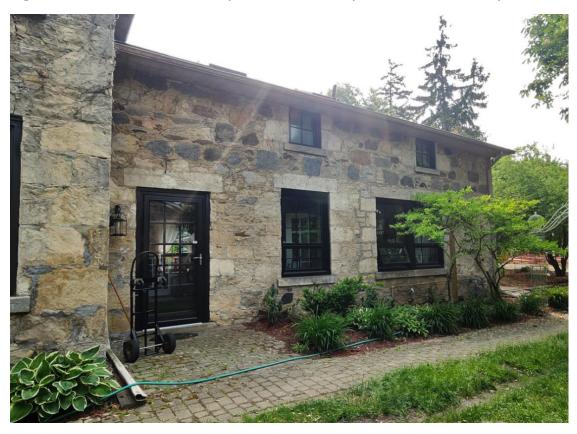

Figure 11 – View of 1.5-storey tail from east. (Photo: S. Robinson)

Figure 12 – View from northeast. (Photo: S. Robinson)

Figure 13 - North door in north elevation of house. (Photo: S. Robinson)

Figure 14 - North wall of east extension. (Photo: S. Robinson)