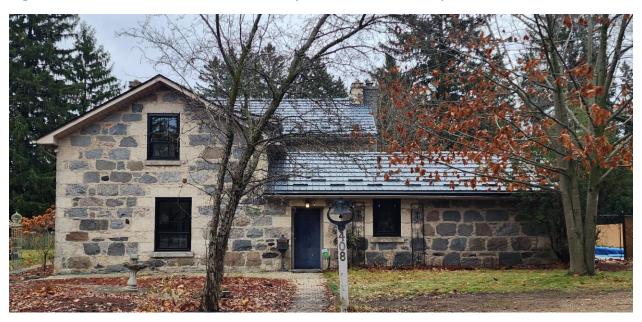

o: S. Robinson)



Figure 6 - View east along south side of Willow Road showing stone carriage house at 404 Willow Road beyond driveway. (Photo: S. Robinson)



Figure 7 – View of house from southwest. (Photo: S. Robinson)



Figure 8 - South elevation of house. (Photo: S. Robinson)



Figure 9 – View of house from southeast. (Photo: S. Robinson)



Figure 10 – (On left) Front door and (on right) north corner of 2-storey section of house. (Photos: S. Robinson)





Figure 11 – View of 1.5-storey tail from east. (Photo: S. Robinson)



Figure 12 – View from northeast. (Photo: S. Robinson)



Figure 13 - North door in north elevation of house. (Photo: S. Robinson)



Figure 14 - North wall of east extension. (Photo: S. Robinson)



Figure 15 - North elevation of house. (Photo: S. Robinson)