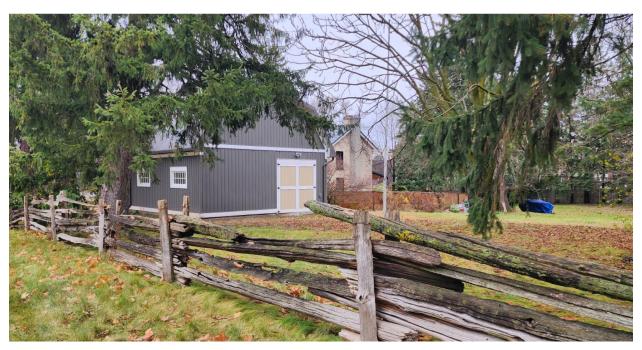

Figure 4 - Garage from Willow Road. (Photo: S. Robinson)

Figure 5 - House and garage from Willow Road. (Photo: S. Robinson)

Figure 6 - View east along south side of Willow Road showing stone carriage house at 404 Willow Road beyond driveway. (Photo: S. Robinson)