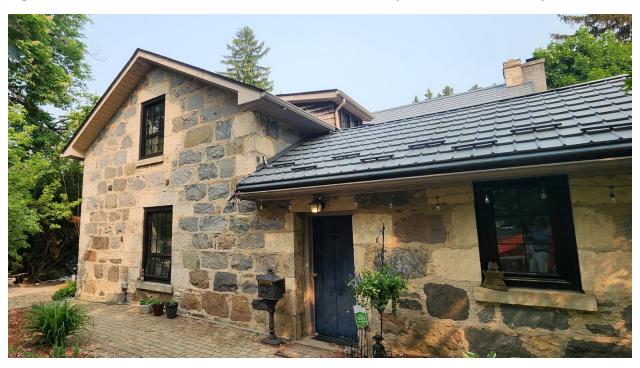

Figure 7 – View of house from southwest. (Photo: S. Robinson)

Figure 8 - South elevation of house. (Photo: S. Robinson)

Figure 9 – View of house from southeast. (Photo: S. Robinson)

Figure 10 – (On left) Front door and (on right) north corner of 2-storey section of house. (Photos: S. Robinson)

Figure 11 – View of 1.5-storey tail from east. (Photo: S. Robinson)

Figure 12 – View from northeast. (Photo: S. Robinson)

Figure 13 - North door in north elevation of house. (Photo: S. Robinson)

Figure 14 - North wall of east extension. (Photo: S. Robinson)