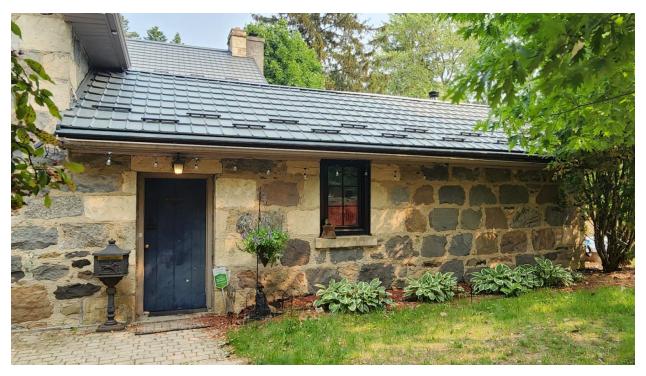

Figure 11 – View of 1.5-storey tail from east. (Photo: S. Robinson)

Figure 12 – View from northeast. (Photo: S. Robinson)

Figure 13 - North door in north elevation of house. (Photo: S. Robinson)

Figure 14 - North wall of east extension. (Photo: S. Robinson)