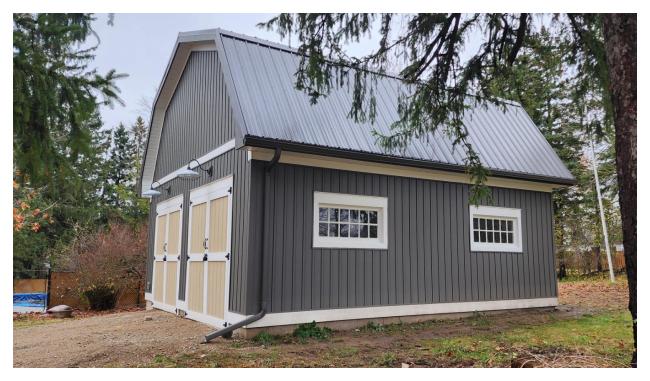

Figure 4 - Garage from Willow Road. (Photo: S. Robinson)

Figure 5 - House and garage from Willow Road. (Photo: S. Robinson)

Figure 6 - View east along south side of Willow Road showing stone carriage house at 404 Willow Road beyond driveway. (Photo: S. Robinson)