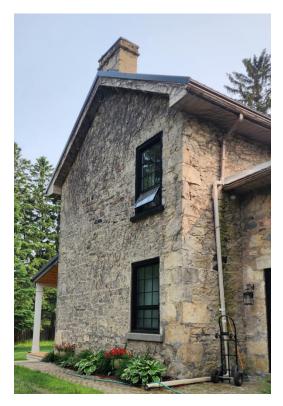

Figure 11 – View of 1.5-storey tail from east. (Photo: S. Robinson)

Figure 12 – View from northeast. (Photo: S. Robinson)

Figure 13 - North door in north elevation of house. (Photo: S. Robinson)

Figure 14 - North wall of east extension. (Photo: S. Robinson)