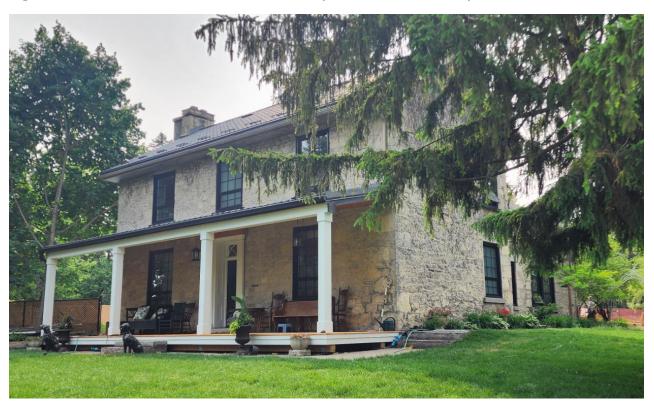

Figure 7 – View of house from southwest. (Photo: S. Robinson)

Figure 8 - South elevation of house. (Photo: S. Robinson)

Figure 9 – View of house from southeast. (Photo: S. Robinson)

Figure 10 – (On left) Front door and (on right) north corner of 2-storey section of house. (Photos: S. Robinson)