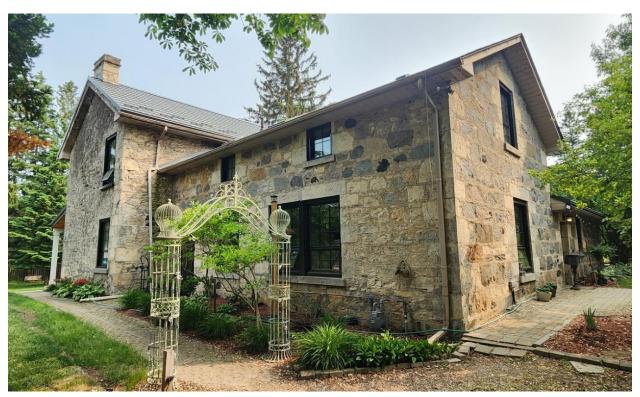

Figure 7 – View of house from southwest. (Photo: S. Robinson)

Figure 8 - South elevation of house. (Photo: S. Robinson)

Figure 9 – View of house from southeast. (Photo: S. Robinson)

Figure 10 – (On left) Front door and (on right) north corner of 2-storey section of house. (Photos: S. Robinson)