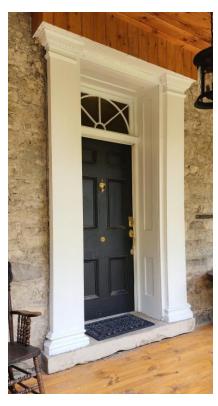

Figure 7 – View of house from southwest. (Photo: S. Robinson)

Figure 8 - South elevation of house. (Photo: S. Robinson)

Figure 9 – View of house from southeast. (Photo: S. Robinson)

Figure 10 – (On left) Front door and (on right) north corner of 2-storey section of house. (Photos: S. Robinson)