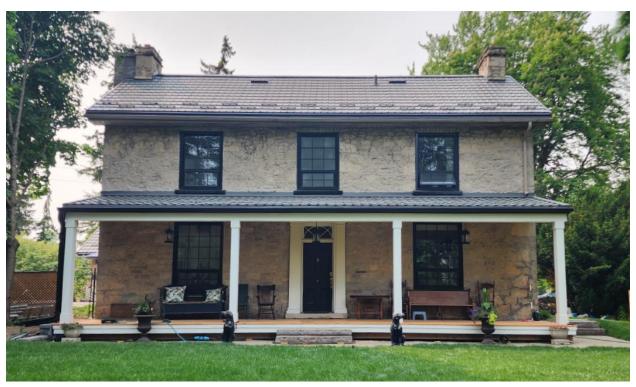

Figure 7 – View of house from southwest. (Photo: S. Robinson)

Figure 8 - South elevation of house. (Photo: S. Robinson)

Figure 9 – View of house from southeast. (Photo: S. Robinson)

Figure 10 – (On left) Front door and (on right) north corner of 2-storey section of house. (Photos: S. Robinson)