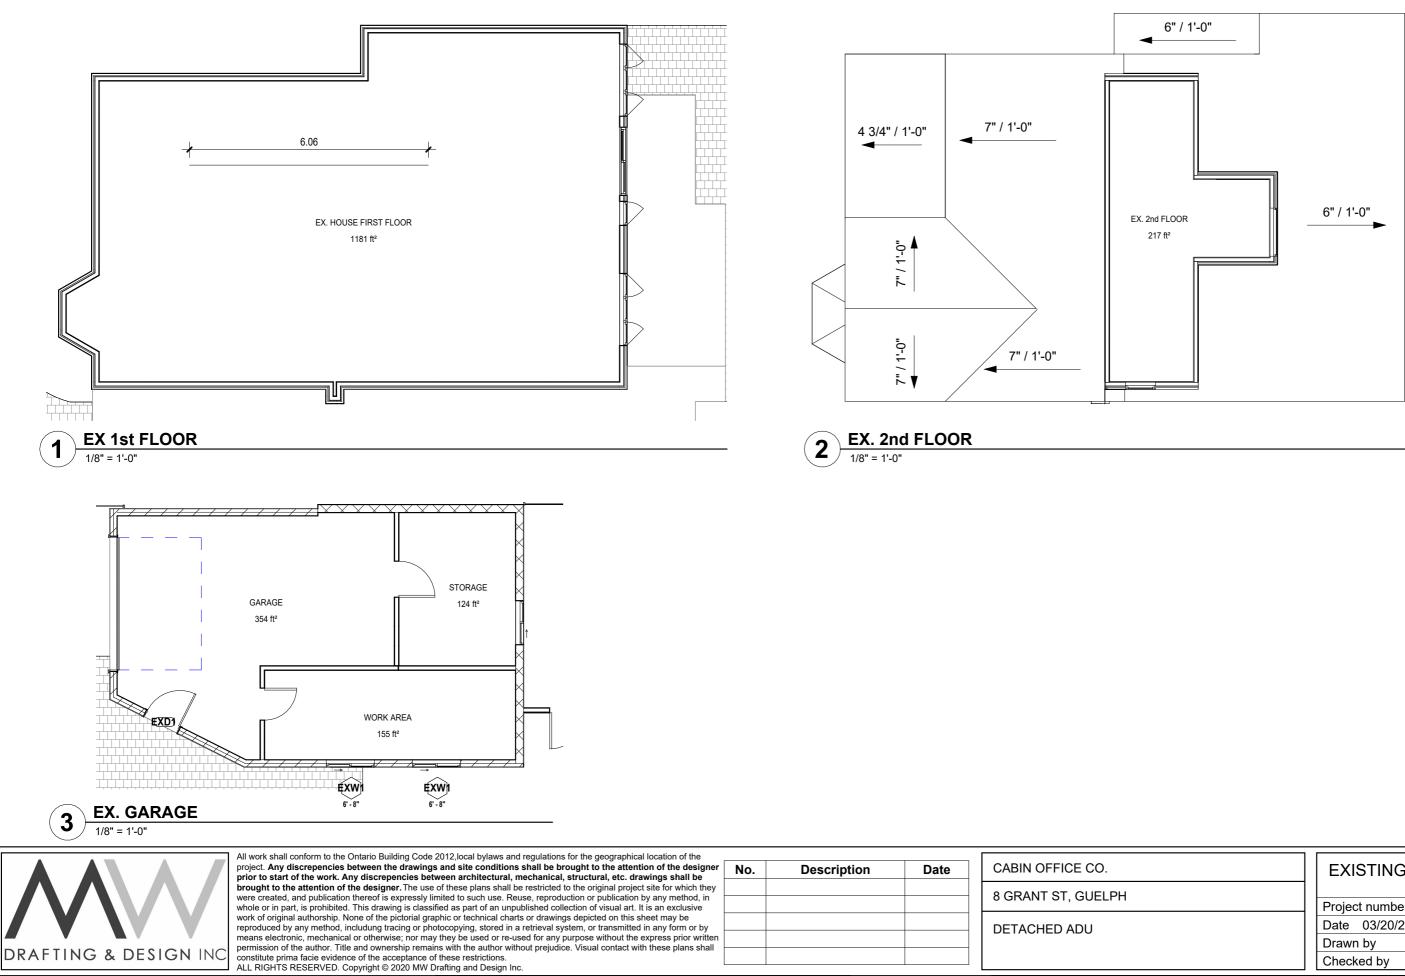

| EXISTING                                                   | E PLANS |                    |
|------------------------------------------------------------|---------|--------------------|
| <br>Project number 24017<br>Date 03/20/2024<br>Drawn by MW |         | A2.0               |
| Checked by                                                 | JM      | Scale 1/8" = 1'-0" |

All work shall conform to the Ontario Building Code 2012, local bylaws and regulations for the geographical location of the project. Any discrepencies between the drawings and site conditions shall be brought to the attention of the designer prior to start of the work. Any discrepencies between architectural, mechanical, structural, etc. drawings shall be brought to the attention of the designer. The use of these plans shall be restricted to the original project site for which they were created, and publication thereof is expressly limited to such use. Reuse, reproduction or publication by any method, in whole or in part, is prohibited. This drawing is classified as part of an unpublished collection of visual art. It is an exclusive work of original authorship. None of the pictorial graphic or technical charts or drawings depicted on this sheet may be reproduced by any method, includung tracing or photocopying, stored in a retrieval system, or transmitted in any form or by means electronic, mechanical or otherwise; nor may they be used or re-used for any purpose without the express prior written permission of the author. Title and ownership remains with the author without prejudice. Visual contact with these plans shall constitute prima facie evidence of the acceptance of these restrictions. ALL RIGHTS RESERVED. Copyright © 2020 MW Drafting and Design Inc.

| No. | Description | Date | CABIN OFFICE CO.   |
|-----|-------------|------|--------------------|
|     |             |      | 8 GRANT ST, GUELPH |
|     |             |      | DETACHED ADU       |
|     |             |      |                    |