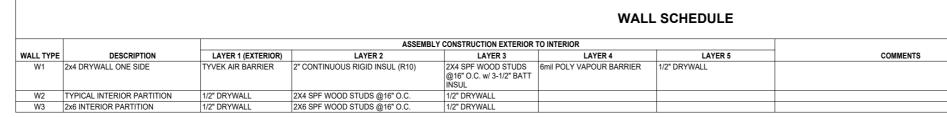

| R VALUE  | FRR | SB-3 # | ULc LISTING | STC RATING | STRUCTURAL<br>USAGE | FUNCTION |
|----------|-----|--------|-------------|------------|---------------------|----------|
| R14+10ci |     |        |             |            | Non-bearing         | Interior |
|          |     |        |             |            | Non-bearing         | Interior |
|          |     |        |             |            | Non-bearing         | Interior |