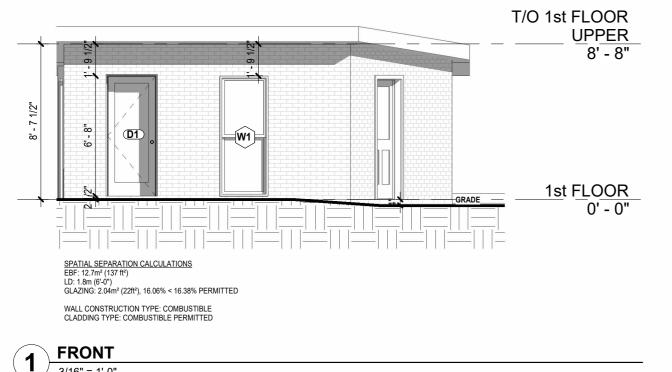

CABIN OFFICE CO. No. Description Date 8 GRANT ST, GUELPH DETACHED ADU

| FRONT &                                 | RIGHT | ELEVATION           |  |
|-----------------------------------------|-------|---------------------|--|
| Project number 24017<br>Date 03/20/2024 |       | A3.1                |  |
| Drawn by                                | MW    |                     |  |
| Checked by                              | JM    | Scale 3/16" = 1'-0" |  |