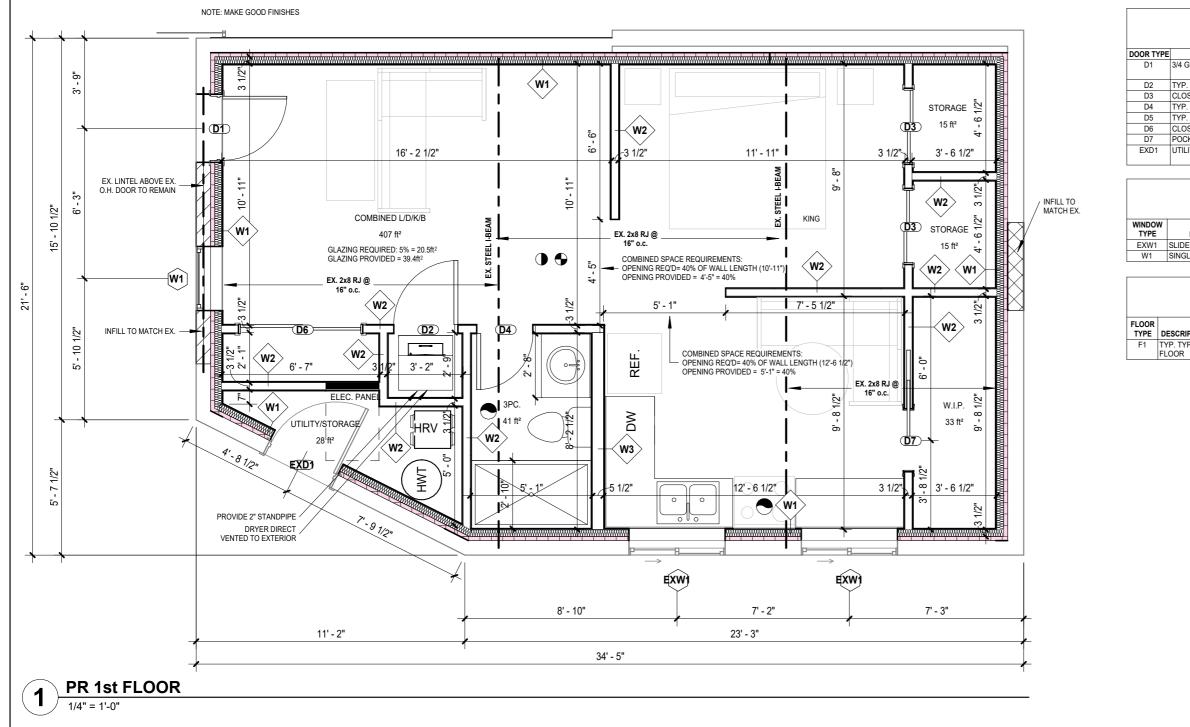

## DOOR SCHEDULE

D2 TYP.

| PE | DESCRIPTION        | WIDTH   | HEIGHT  | FINISH  | COMMENTS                                      | COUNT |
|----|--------------------|---------|---------|---------|-----------------------------------------------|-------|
|    | 3/4 GLASS          | 2' - 8" | 6' - 8" | PAINTED | STAINED/PAINTED FIBERGLASS                    | 1     |
|    |                    |         |         | METAL   |                                               |       |
|    | TYP. INTERIOR DOOR | 2' - 8" | 6' - 8" | PAINTED | HOLLOW CORE                                   | 2     |
|    | CLOSET DOOR        | 3' - 0" | 6' - 4" | PAINTED | HOLLOW CORE                                   | 2     |
|    | TYP. INTERIOR DOOR | 2' - 4" | 6' - 8" | PAINTED | HOLLOW CORE                                   | 1     |
|    | TYP. INTERIOR DOOR | 1' - 8" | 6' - 8" | PAINTED | HOLLOW CORE                                   | 1     |
|    | CLOSET DOOR        | 5' - 0" | 6' - 8" | PAINTED | HOLLOW CORE                                   | 1     |
|    | POCKET DOOR        | 2' - 6" | 6' - 8" | PAINTED | HOLLOW CORE                                   | 1     |
|    | UTILITY DOOR       | 3' - 0" | 6' - 8" | PAINTED | INSULATED, WEATHERSTRIPING c/w<br>SELF CLOSER | 1     |

## WINDOW SCHEDULE

| DESCRIPTION | WIDTH   | HEIGHT  | FINISH | COMMENTS | GLASS AREA         | UPO                |
|-------------|---------|---------|--------|----------|--------------------|--------------------|
| DER         | 4' - 0" | 2' - 8" | VINYL  | EXISTING | 7 ft²              | 11 ft <sup>2</sup> |
| GLE HUNG    | 2' - 8" | 6' - 8" | VINYL  |          | 12 ft <sup>2</sup> | 18 ft <sup>2</sup> |

## **FLOOR SCHEDULE**

|         | ASSEMBLY CONSTRUCTION TOP TO BOTTOM |                           |         |          |         |          |  |
|---------|-------------------------------------|---------------------------|---------|----------|---------|----------|--|
| RIPTION | LAYER 1 (TOP)                       | LAYER 2                   | LAYER 3 | COMMENTS | R VALUE | FUNCTION |  |
| YP.     | FLOOR FINISH (TBD)                  | 2" CONT. RIGID INSULATION |         |          | R10ci   | Interior |  |
| २       |                                     | (R10)                     | BARRIER |          |         |          |  |

| 1ST FLOOR PLAN  |       |                    |  |  |
|-----------------|-------|--------------------|--|--|
| Project number  | 24017 |                    |  |  |
| Date 03/20/2024 |       | A2.2               |  |  |
| Drawn by        | MW    |                    |  |  |
| Checked by      | JM    | Scale 1/4" = 1'-0" |  |  |

All work shall conform to the Ontario Building Code 2012, local bylaws and regulations for the geographical location of the project. Any discrepencies between the drawings and site conditions shall be brought to the attention of the designer prior to start of the work. Any discrepencies between architectural, mechanical, structural, etc. drawings shall be brought to the attention of the designer. The use of these plans shall be restricted to the original project site for which they were created, and publication the designer. The dase of allese plans shall be restricted to the original publication by any method, in whole or in part, is prohibited. This drawing is classified as part of an unpublished collection of visual art. It is an exclusive work of original authorship. None of the pictorial graphic or technical charts or drawings depicted on this sheet may be reproduced by any method, includung tracing or photocopying, stored in a retrieval system, or transmitted in any form or by means electronic, mechanical or otherwise; nor may they be used or re-used for any purpose without the express prior written permission of the author. Title and ownership remains with the author without prejudice. Visual contact with these plans shall constitute prima facie evidence of the acceptance of these restrictions. ALL RIGHTS RESERVED. Copyright © 2020 MW Drafting and Design Inc.