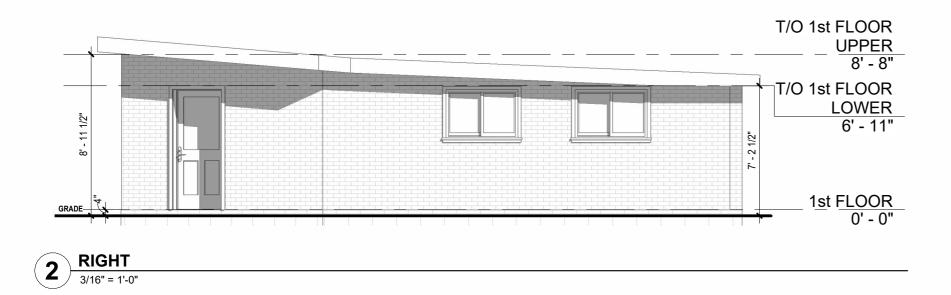

CABIN OFFICE CO. No. Description Date 8 GRANT ST, GUELPH DETACHED ADU

| FRONT &                                 | RIGHT | ELEVATION           |  |
|-----------------------------------------|-------|---------------------|--|
| Project number 24017<br>Date 03/20/2024 |       | A3.1                |  |
| Drawn by                                | MW    |                     |  |
| Checked by                              | JM    | Scale 3/16" = 1'-0" |  |