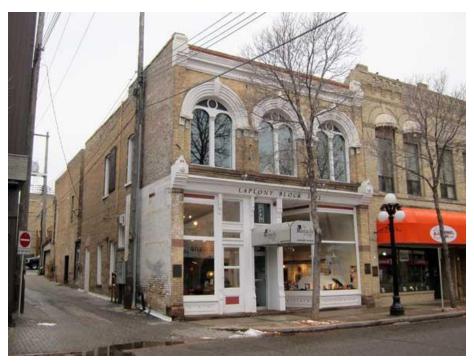

Figure 7: 83 King Street in Guelph, Ontario. Canada's Historic Places, 2008.

Figure 8: <u>LaPlont Block, in Brandon, Manitoba. 2012.</u>v