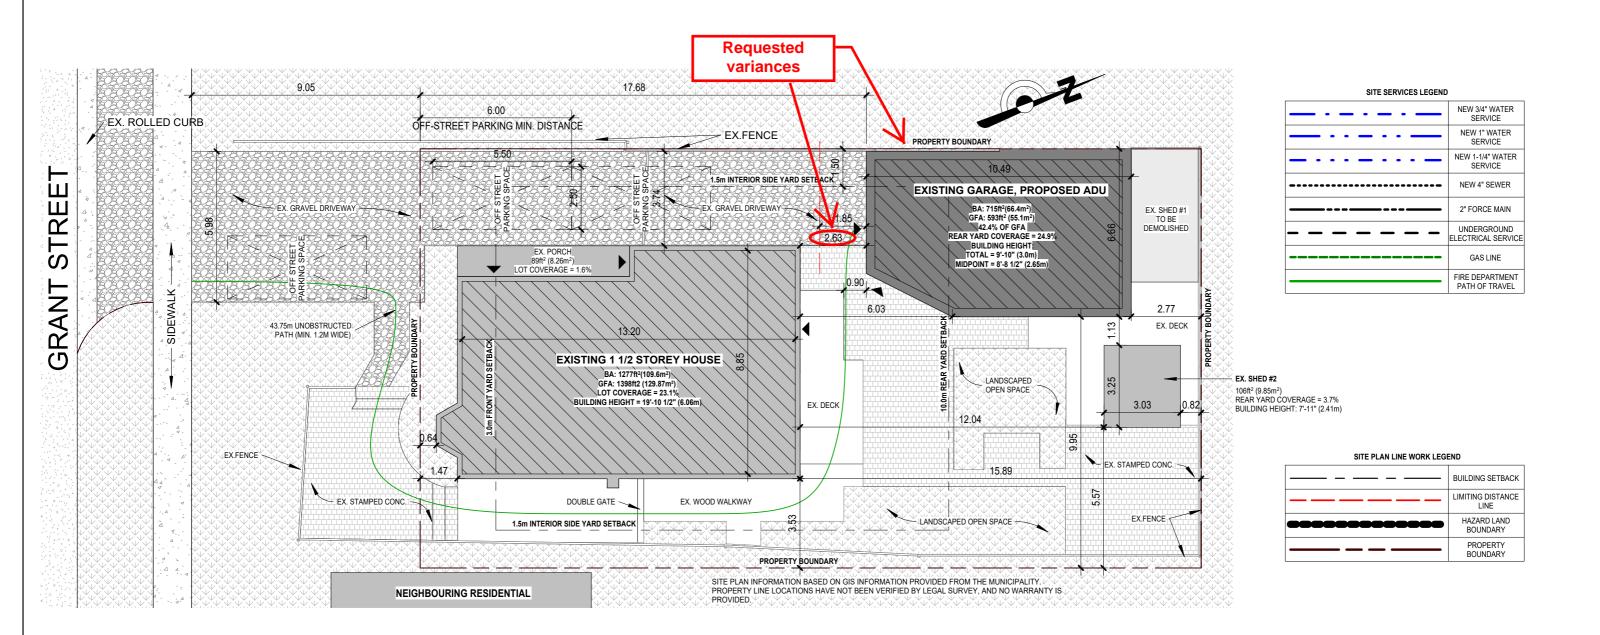

|   | ZONING DATA |             |                      |          |            |                  |     |          |                      |           |                            |             |           |                 |          |                   |           |               |              |            |           |           |         |          |           |
|---|-------------|-------------|----------------------|----------|------------|------------------|-----|----------|----------------------|-----------|----------------------------|-------------|-----------|-----------------|----------|-------------------|-----------|---------------|--------------|------------|-----------|-----------|---------|----------|-----------|
|   |             | LOT AREA    |                      |          |            | FRONTAGE REAR YA |     |          | REAR YARD FRONT YARD |           | LEFT SETBACK RIGHT SETBACK |             | TBACK     | BUILDING HEIGHT |          | MULTI-RESIDENTIAL |           | PARKING       |              |            |           |           |         |          |           |
|   |             |             | REQ'D LOT            | PROPOSED | LANDSCAPED | HARD SURFACE     |     | REQ'D    | PR.                  | REQ'D     | PR. REAR                   | REQ'D FRONT | PR. FRONT | REQ'D LEFT      | PR. LEFT | REQ'D RIGHT       | PR. RIGHT | MAX. BUILDING | PR. BUILDING | EXISTING # | PROPOSED# | TOTAL#    | PARKING | PARKING  | # VISITOR |
| ĺ | ZONE        | C of A APP. | AREA                 | LOT AREA | AREA       | AREA             | FSR | FRONTAGE | FRONTAGE             | REAR YARD | SETBACK                    | YARD        | SETBACK   | SETBACK         | SETBACK  | SETBACK           | SETBACK   | HEIGHT        | HEIGHT       | DWELLINGS  | DWELLINGS | DWELLINGS | REQ'D   | PROVIDED | SPACES    |
|   | D.2         |             | 3983 ft <sup>2</sup> |          |            |                  |     | 39' - 4" |                      | 32' - 10" | 9' - 1"                    | 9' - 10"    |           | 4' - 11"        | 0' - 0"  | 4' - 11"          |           |               |              |            |           |           |         |          |           |

| CABIN OFFICE CO.   |
|--------------------|
| 8 GRANT ST, GUELPH |
| DETACHED ADU       |

| SITE PLAN      |      |                   |  |  |  |  |  |  |
|----------------|------|-------------------|--|--|--|--|--|--|
| Project number |      |                   |  |  |  |  |  |  |
| Date 03/20/20  | A1.1 |                   |  |  |  |  |  |  |
| Drawn by       | MW   |                   |  |  |  |  |  |  |
| Checked by     | JM   | ScaleAs indicated |  |  |  |  |  |  |