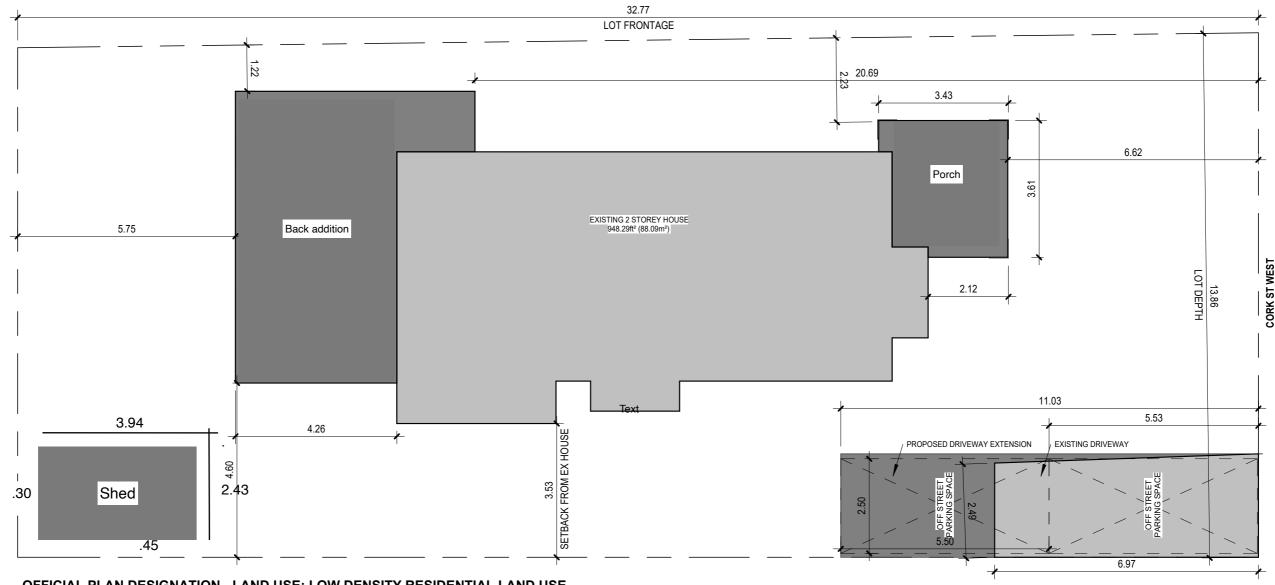

OFFICIAL PLAN DESIGNATION - LAND USE: LOW DENSITY RESIDENTIAL LAND USE

I, <u>Justin Massecar (BCIN: 42757) am Registered (Firm BCIN: 112573).</u> I have reviewed and taken responsibilit for the design activities in conformance with the Ontario Building Code 2012.

| 85 CORK ST W, GUELPH |  |  |  |
|----------------------|--|--|--|
| ADDITION/RENO        |  |  |  |
|                      |  |  |  |

| PROPOSED SITE PLAN |    |              |  |  |
|--------------------|----|--------------|--|--|
| Project number     |    |              |  |  |
| Date 08/21/2023    |    | A1.1         |  |  |
| Drawn by           |    |              |  |  |
| Checked by         | JM | Scale1 : 100 |  |  |