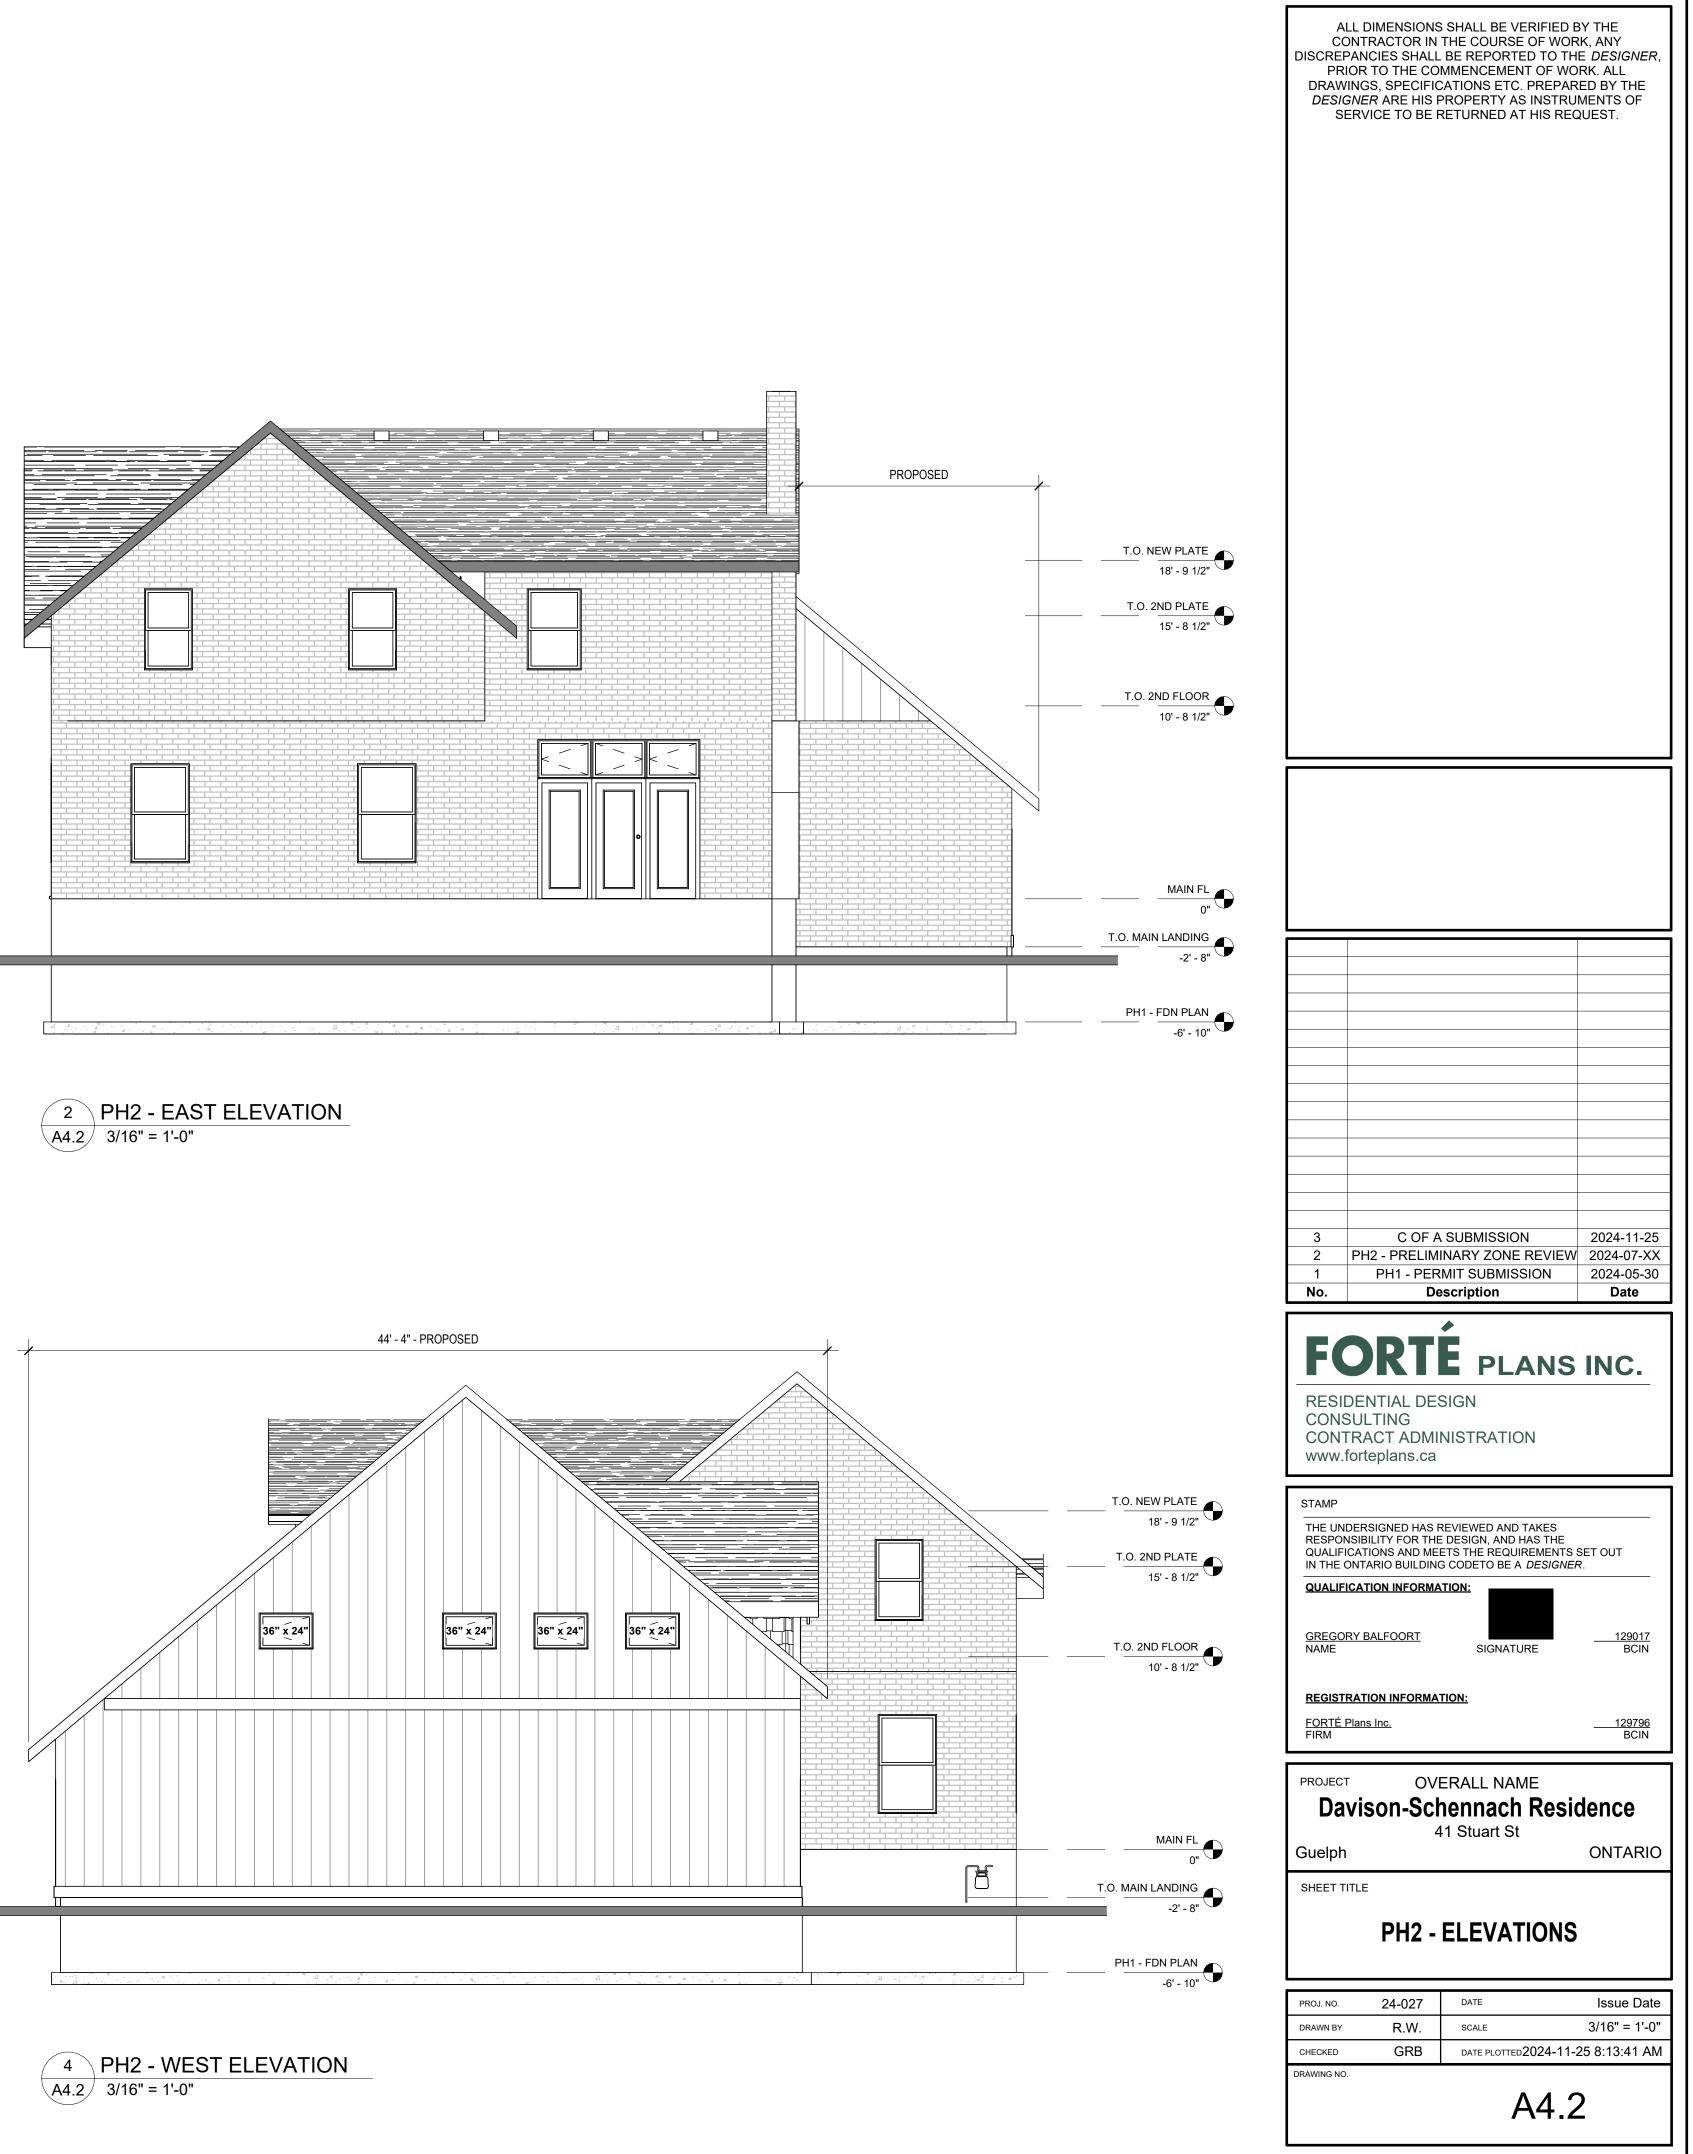

|                                            |                    |  |  |  |  |
|                                      | A2.3                                                                                                                                                                                                                                                                                                                                    |                                            |                    |  |  |  |  |