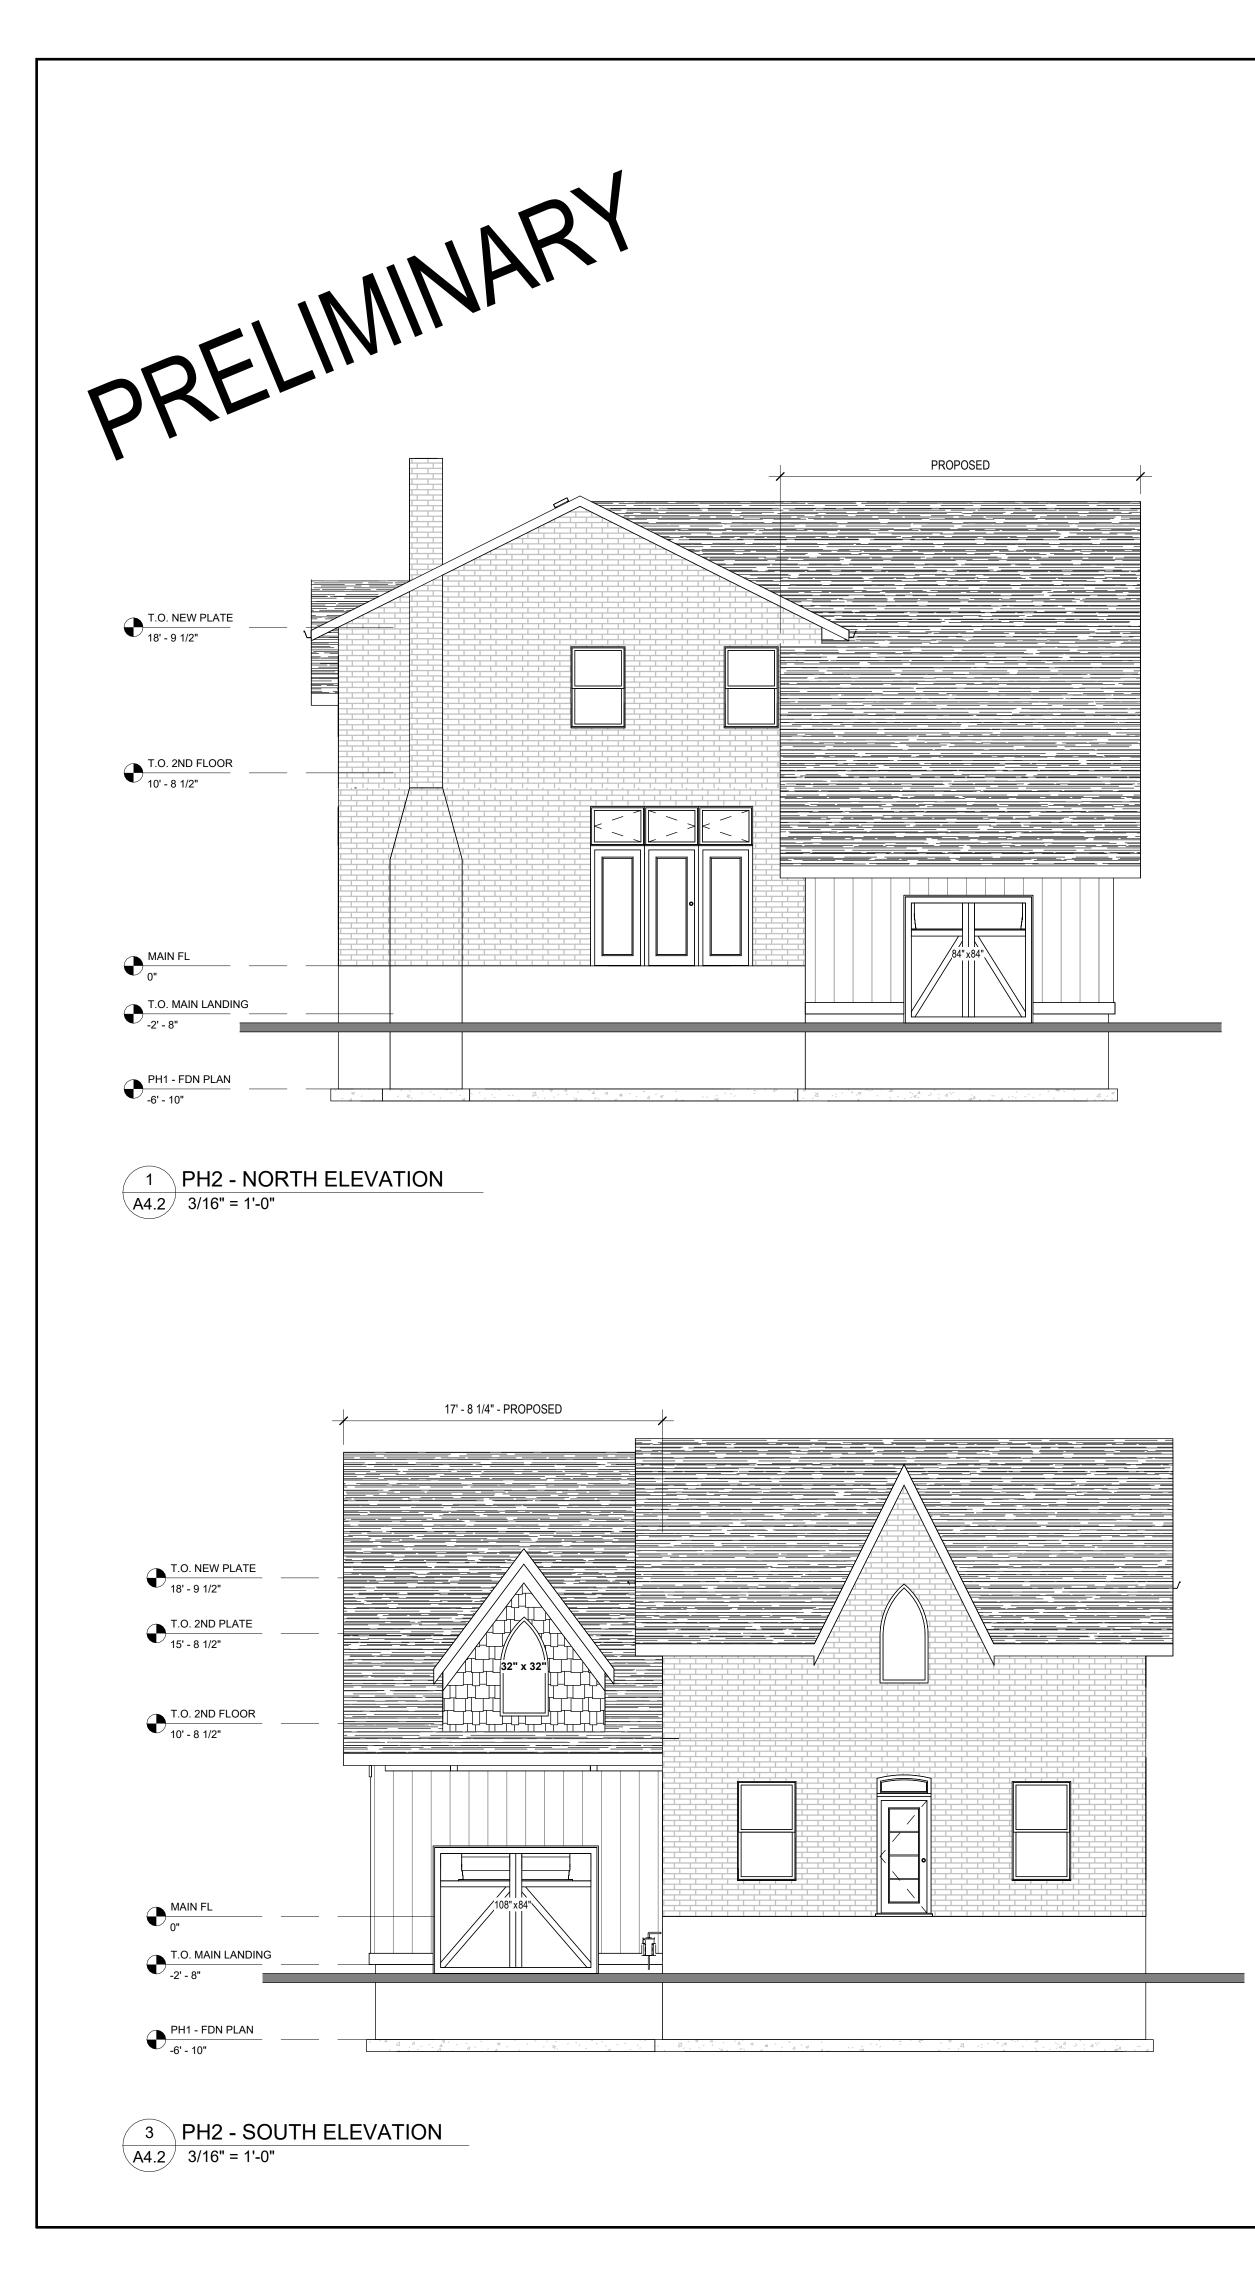

| CC<br>DISCREI<br>PR<br>DRAW<br>DESIC | ALL DIMENSIONS SHALL BE VERIFIED BY THE<br>CONTRACTOR IN THE COURSE OF WORK, ANY<br>DISCREPANCIES SHALL BE REPORTED TO THE <i>DESIGNER</i> ,<br>PRIOR TO THE COMMENCEMENT OF WORK. ALL<br>DRAWINGS, SPECIFICATIONS ETC. PREPARED BY THE<br><i>DESIGNER</i> ARE HIS PROPERTY AS INSTRUMENTS OF<br>SERVICE TO BE RETURNED AT HIS REQUEST. |                                            |                    |  |  |  |  |
|--------------------------------------|-----------------------------------------------------------------------------------------------------------------------------------------------------------------------------------------------------------------------------------------------------------------------------------------------------------------------------------------|--------------------------------------------|--------------------|--|--|--|--|
|                                      |                                                                                                                                                                                                                                                                                                                                         | DEMOLISH WALL<br>EXISTING WALL             |                    |  |  |  |  |
|                                      |                                                                                                                                                                                                                                                                                                                                         | STUD WALL<br>STUD WALL W/ SOUND BATT       |                    |  |  |  |  |
|                                      |                                                                                                                                                                                                                                                                                                                                         | CONCRETE BLOCK                             |                    |  |  |  |  |
|                                      | $\wedge$                                                                                                                                                                                                                                                                                                                                | WALL TYPE TAG                              |                    |  |  |  |  |
|                                      |                                                                                                                                                                                                                                                                                                                                         | CONSTRUCTION NOTE                          |                    |  |  |  |  |
| (C<br>B.F                            | _/                                                                                                                                                                                                                                                                                                                                      | DEMOLITION NOTE<br>BEAM POCKET.            |                    |  |  |  |  |
| S.V                                  | Ι.                                                                                                                                                                                                                                                                                                                                      | SITE VERIFY DIMENSION BEF<br>CONSTRUCTING. | ORE                |  |  |  |  |
| P.7                                  |                                                                                                                                                                                                                                                                                                                                         | PRESSURE TREATED LUMBE                     | R.                 |  |  |  |  |
| 0.1                                  | 4                                                                                                                                                                                                                                                                                                                                       | OVERHANG.<br>SMOKE ALARM                   |                    |  |  |  |  |
|                                      |                                                                                                                                                                                                                                                                                                                                         | EXHAUST FAN                                |                    |  |  |  |  |
| (                                    | Ŷ                                                                                                                                                                                                                                                                                                                                       |                                            |                    |  |  |  |  |
|                                      | ◎ FD                                                                                                                                                                                                                                                                                                                                    | Floor drain.                               |                    |  |  |  |  |
|                                      | PROJECT                                                                                                                                                                                                                                                                                                                                 |                                            |                    |  |  |  |  |
|                                      |                                                                                                                                                                                                                                                                                                                                         |                                            |                    |  |  |  |  |
|                                      |                                                                                                                                                                                                                                                                                                                                         |                                            |                    |  |  |  |  |
|                                      |                                                                                                                                                                                                                                                                                                                                         |                                            |                    |  |  |  |  |
|                                      |                                                                                                                                                                                                                                                                                                                                         |                                            |                    |  |  |  |  |
|                                      |                                                                                                                                                                                                                                                                                                                                         |                                            |                    |  |  |  |  |
|                                      |                                                                                                                                                                                                                                                                                                                                         |                                            |                    |  |  |  |  |
| 1<br><b>No</b> .                     |                                                                                                                                                                                                                                                                                                                                         | A SUBMISSION Description                   | 2024-11-25<br>Date |  |  |  |  |
| FC                                   | ORT                                                                                                                                                                                                                                                                                                                                     | É PLANS                                    | INC.               |  |  |  |  |
| CONS<br>CON                          | DENTIAL DI<br>SULTING<br>IRACT ADM<br>forteplans.ca                                                                                                                                                                                                                                                                                     | <b>/INISTRATION</b>                        |                    |  |  |  |  |
|                                      |                                                                                                                                                                                                                                                                                                                                         | S REVIEWED AND TAKES                       |                    |  |  |  |  |
| QUALIF<br>IN THE                     | RESPONSIBILITY FOR THE DESIGN, AND HAS THE<br>QUALIFICATIONS AND MEETS THE REQUIREMENTS SET OUT<br>IN THE ONTARIO BUILDING CODETO BE A <i>DESIGNER</i> .                                                                                                                                                                                |                                            |                    |  |  |  |  |
| <u>GREGO</u><br>NAME                 | QUALIFICATION INFORMATION:         GREGORY BALFOORT         NAME         SIGNATURE         BCIN                                                                                                                                                                                                                                         |                                            |                    |  |  |  |  |
|                                      | REGISTRATION INFORMATION:FORTÉ Plans Inc.129796FIRMBCIN                                                                                                                                                                                                                                                                                 |                                            |                    |  |  |  |  |
|                                      | PROJECT OVERALL NAME Davison-Schennach Residence                                                                                                                                                                                                                                                                                        |                                            |                    |  |  |  |  |
| Guelph                               | 1                                                                                                                                                                                                                                                                                                                                       | 41 Stuart St                               | ONTARIO            |  |  |  |  |
| SHEET T                              | SHEET TITLE<br>PH2 - FLOOR PLANS                                                                                                                                                                                                                                                                                                        |                                            |                    |  |  |  |  |
| PROJ. NO.                            | 24-027                                                                                                                                                                                                                                                                                                                                  | DATE                                       | Issue Date         |  |  |  |  |
| DRAWN BY                             | 24-027<br>Author<br>Checker                                                                                                                                                                                                                                                                                                             | SCALE<br>DATE PLOTTED2024-11-              | 1/4" = 1'-0"       |  |  |  |  |
| CHECKED<br>DRAWING NC                | DRAWING NO.                                                                                                                                                                                                                                                                                                                             |                                            |                    |  |  |  |  |
|                                      | A2.3                                                                                                                                                                                                                                                                                                                                    |                                            |                    |  |  |  |  |