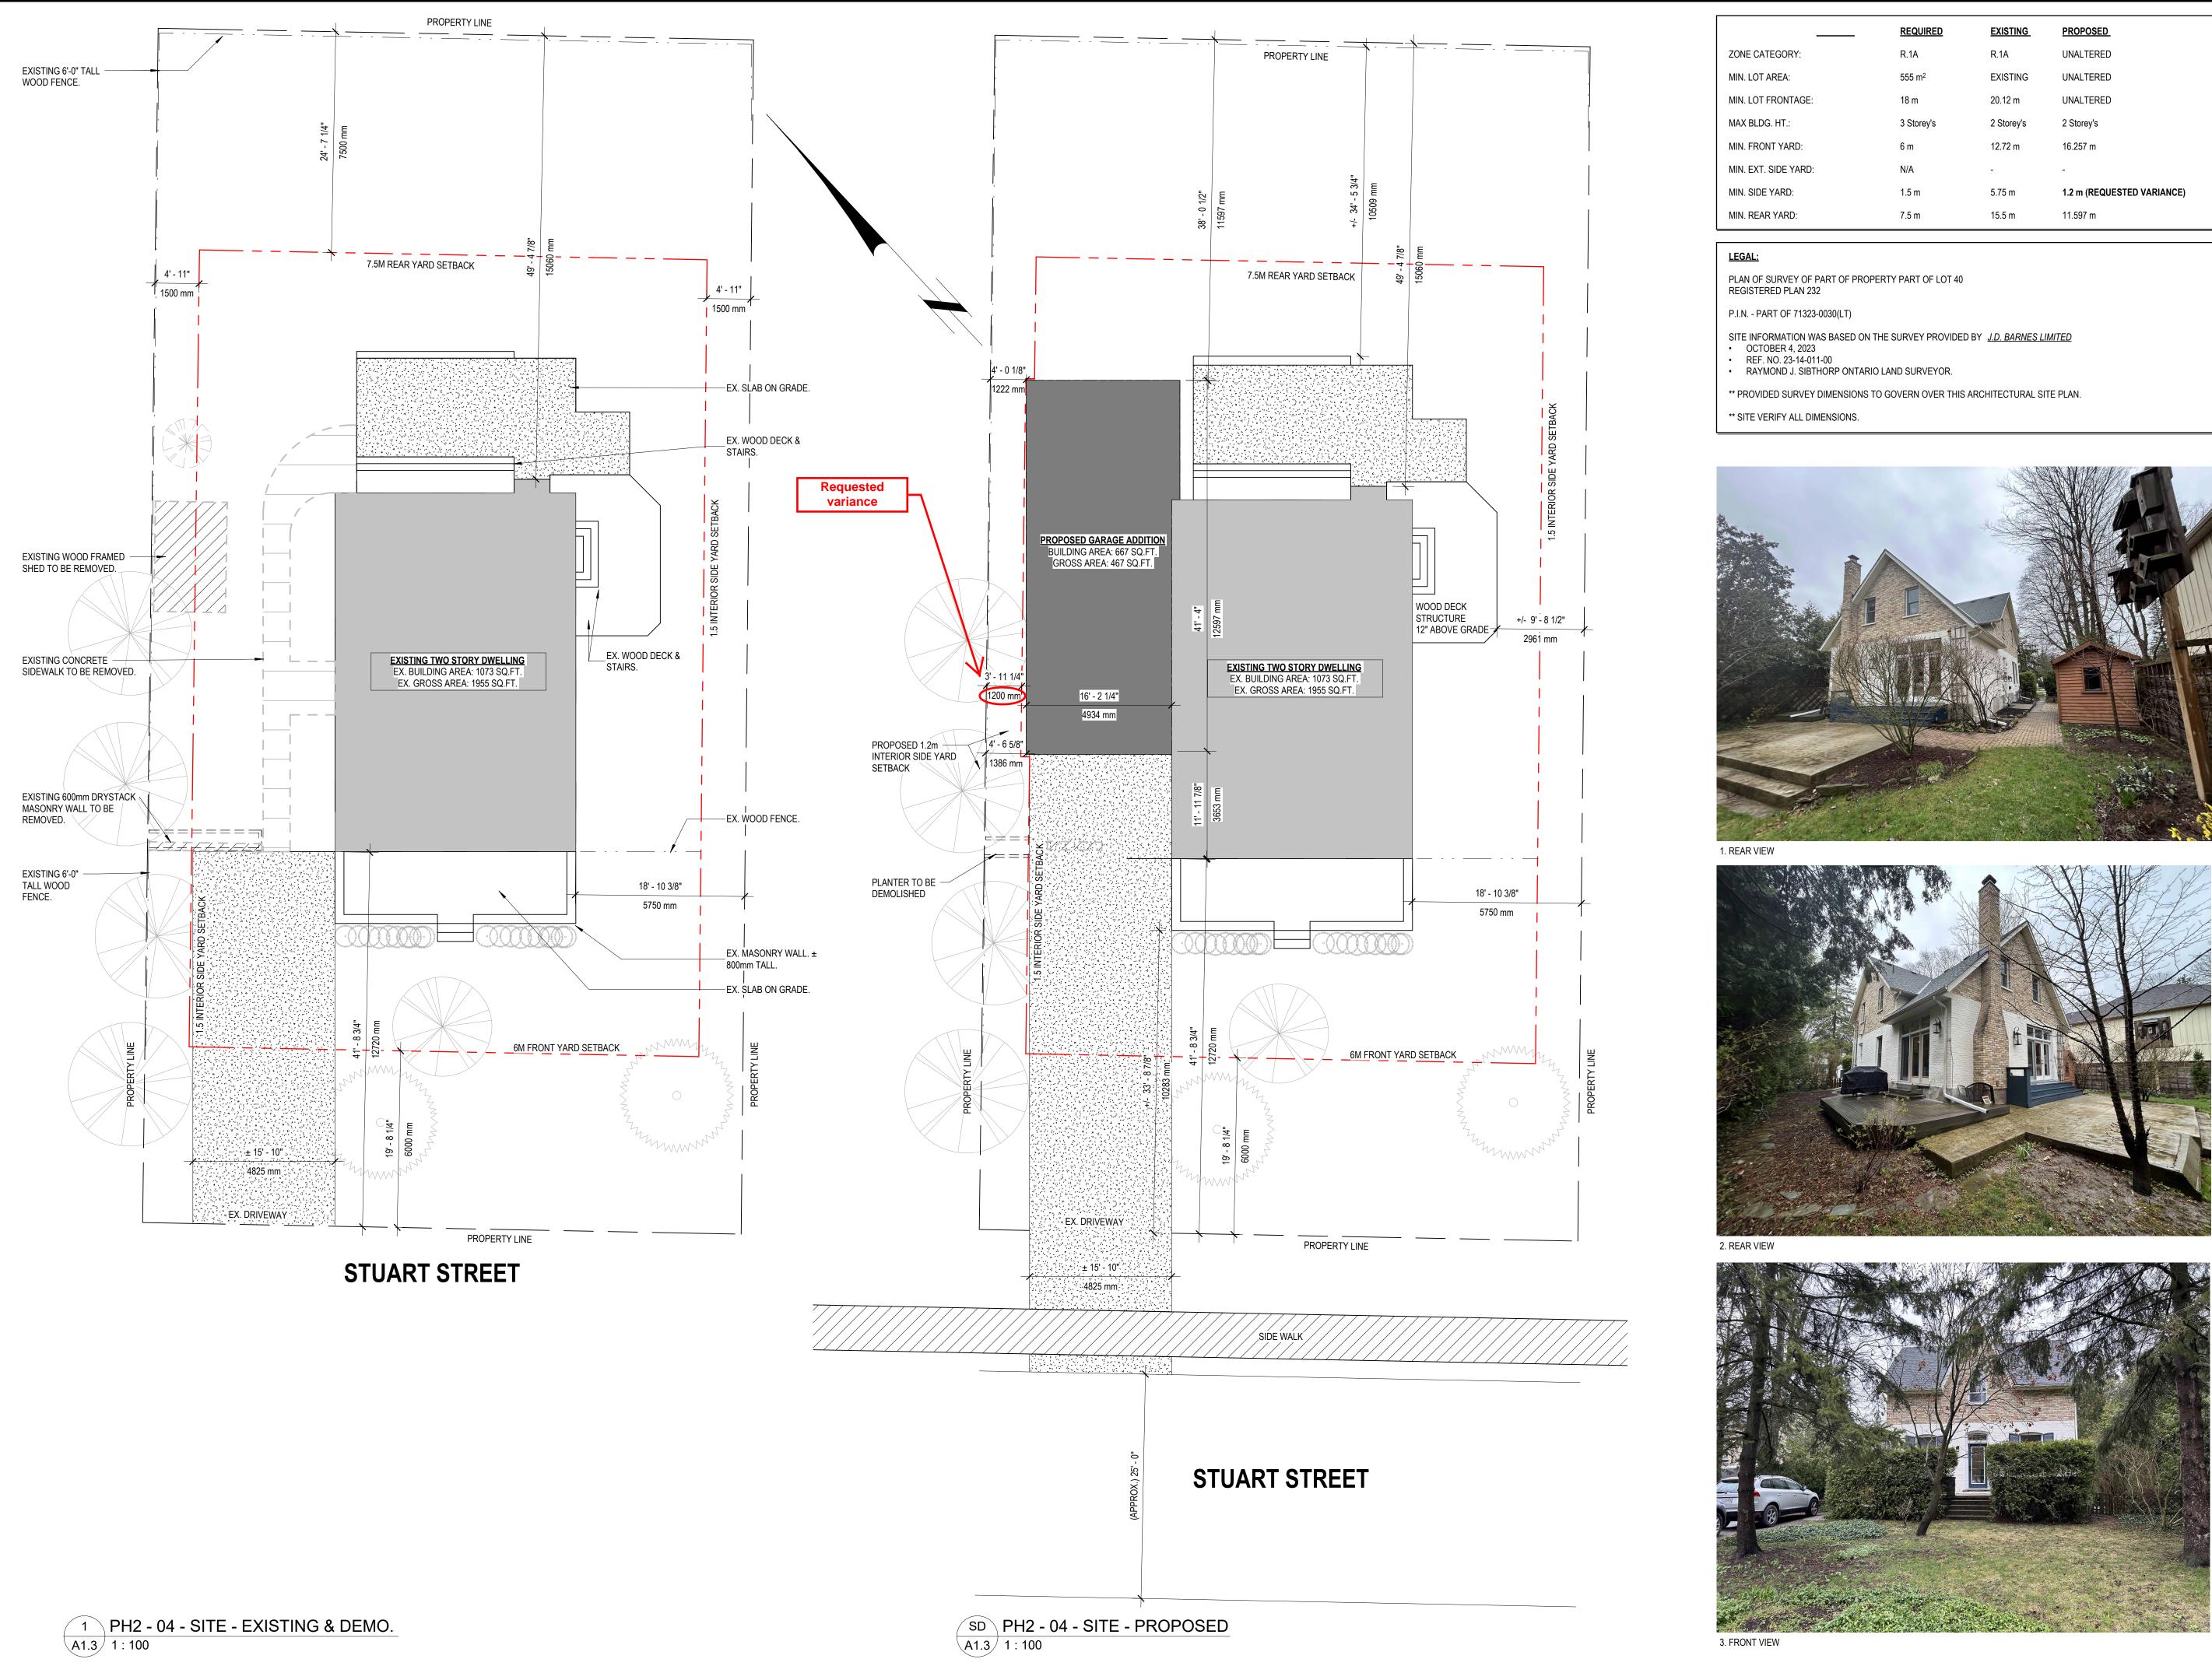

|          | REQUIRED   | EXISTING   | PROPOSED                   |
|----------|------------|------------|----------------------------|
| GORY:    | R.1A       | R.1A       | UNALTERED                  |
| EA:      | 555 m²     | EXISTING   | UNALTERED                  |
| ONTAGE:  | 18 m       | 20.12 m    | UNALTERED                  |
| IT.:     | 3 Storey's | 2 Storey's | 2 Storey's                 |
| YARD:    | 6 m        | 12.72 m    | 16.257 m                   |
| DE YARD: | N/A        | -          | -                          |
| NRD:     | 1.5 m      | 5.75 m     | 1.2 m (REQUESTED VARIANCE) |
| ARD:     | 7.5 m      | 15.5 m     | 11.597 m                   |
|          |            |            |                            |

| ALL DIMENSIONS SHALL BE VERIFIED BY THE<br>CONTRACTOR IN THE COURSE OF WORK, ANY<br>DISCREPANCIES SHALL BE REPORTED TO THE <i>DESIGNER</i><br>PRIOR TO THE COMMENCEMENT OF WORK. ALL<br>DRAWINGS, SPECIFICATIONS ETC. PREPARED BY THE | ₹, |  |  |  |  |
|---------------------------------------------------------------------------------------------------------------------------------------------------------------------------------------------------------------------------------------|----|--|--|--|--|
| DESIGNER ARE HIS PROPERTY AS INSTRUMENTS OF<br>SERVICE TO BE RETURNED AT HIS REQUEST.                                                                                                                                                 |    |  |  |  |  |
|                                                                                                                                                                                                                                       |    |  |  |  |  |
|                                                                                                                                                                                                                                       |    |  |  |  |  |
|                                                                                                                                                                                                                                       |    |  |  |  |  |
|                                                                                                                                                                                                                                       |    |  |  |  |  |
|                                                                                                                                                                                                                                       |    |  |  |  |  |
|                                                                                                                                                                                                                                       |    |  |  |  |  |
|                                                                                                                                                                                                                                       |    |  |  |  |  |
|                                                                                                                                                                                                                                       |    |  |  |  |  |
|                                                                                                                                                                                                                                       |    |  |  |  |  |
|                                                                                                                                                                                                                                       |    |  |  |  |  |
|                                                                                                                                                                                                                                       |    |  |  |  |  |
| DJECT                                                                                                                                                                                                                                 |    |  |  |  |  |
|                                                                                                                                                                                                                                       |    |  |  |  |  |
|                                                                                                                                                                                                                                       |    |  |  |  |  |
|                                                                                                                                                                                                                                       |    |  |  |  |  |
|                                                                                                                                                                                                                                       |    |  |  |  |  |
|                                                                                                                                                                                                                                       |    |  |  |  |  |
|                                                                                                                                                                                                                                       |    |  |  |  |  |
| 3         C OF A SUBMISSION         2024-11-25           2         PH2 - PRELIMINARY ZONE REVIEW         2024-07-XX           1         PH1 - PERMIT SUBMISSION         2024-05-30                                                    | X  |  |  |  |  |
| No. Description Date                                                                                                                                                                                                                  |    |  |  |  |  |
| FORTE PLANS INC.                                                                                                                                                                                                                      |    |  |  |  |  |
| CONSULTING<br>CONTRACT ADMINISTRATION<br>www.forteplans.ca                                                                                                                                                                            |    |  |  |  |  |
| STAMP                                                                                                                                                                                                                                 |    |  |  |  |  |
| THE UNDERSIGNED HAS REVIEWED AND TAKES<br>RESPONSIBILITY FOR THE DESIGN, AND HAS THE<br>QUALIFICATIONS AND MEETS THE REQUIREMENTS SET OUT<br>IN THE ONTARIO BUILDING CODETO BE A <i>DESIGNER</i> .                                    |    |  |  |  |  |
| QUALIFICATION INFORMATION:         GREGORY BALFOORT         NAME         SIGNATURE                                                                                                                                                    |    |  |  |  |  |
| REGISTRATION INFORMATION:<br>FORTÉ Plans Inc                                                                                                                                                                                          |    |  |  |  |  |
| PROJECT OVERALL NAME                                                                                                                                                                                                                  |    |  |  |  |  |
| Davison-Schennach Residence41 Stuart StGuelphONTARIO                                                                                                                                                                                  |    |  |  |  |  |
| SHEET TITLE                                                                                                                                                                                                                           |    |  |  |  |  |
| PH2 - SITE PLAN                                                                                                                                                                                                                       |    |  |  |  |  |
| PROJ. NO. 24-027 DATE Issue Date<br>DRAWN BY R.W. SCALE As indicate                                                                                                                                                                   |    |  |  |  |  |
| CHECKED GRB DATE PLOTTED 2024-11-25 8:13:40 AN DRAWING NO.                                                                                                                                                                            | N  |  |  |  |  |
| A1.3                                                                                                                                                                                                                                  |    |  |  |  |  |