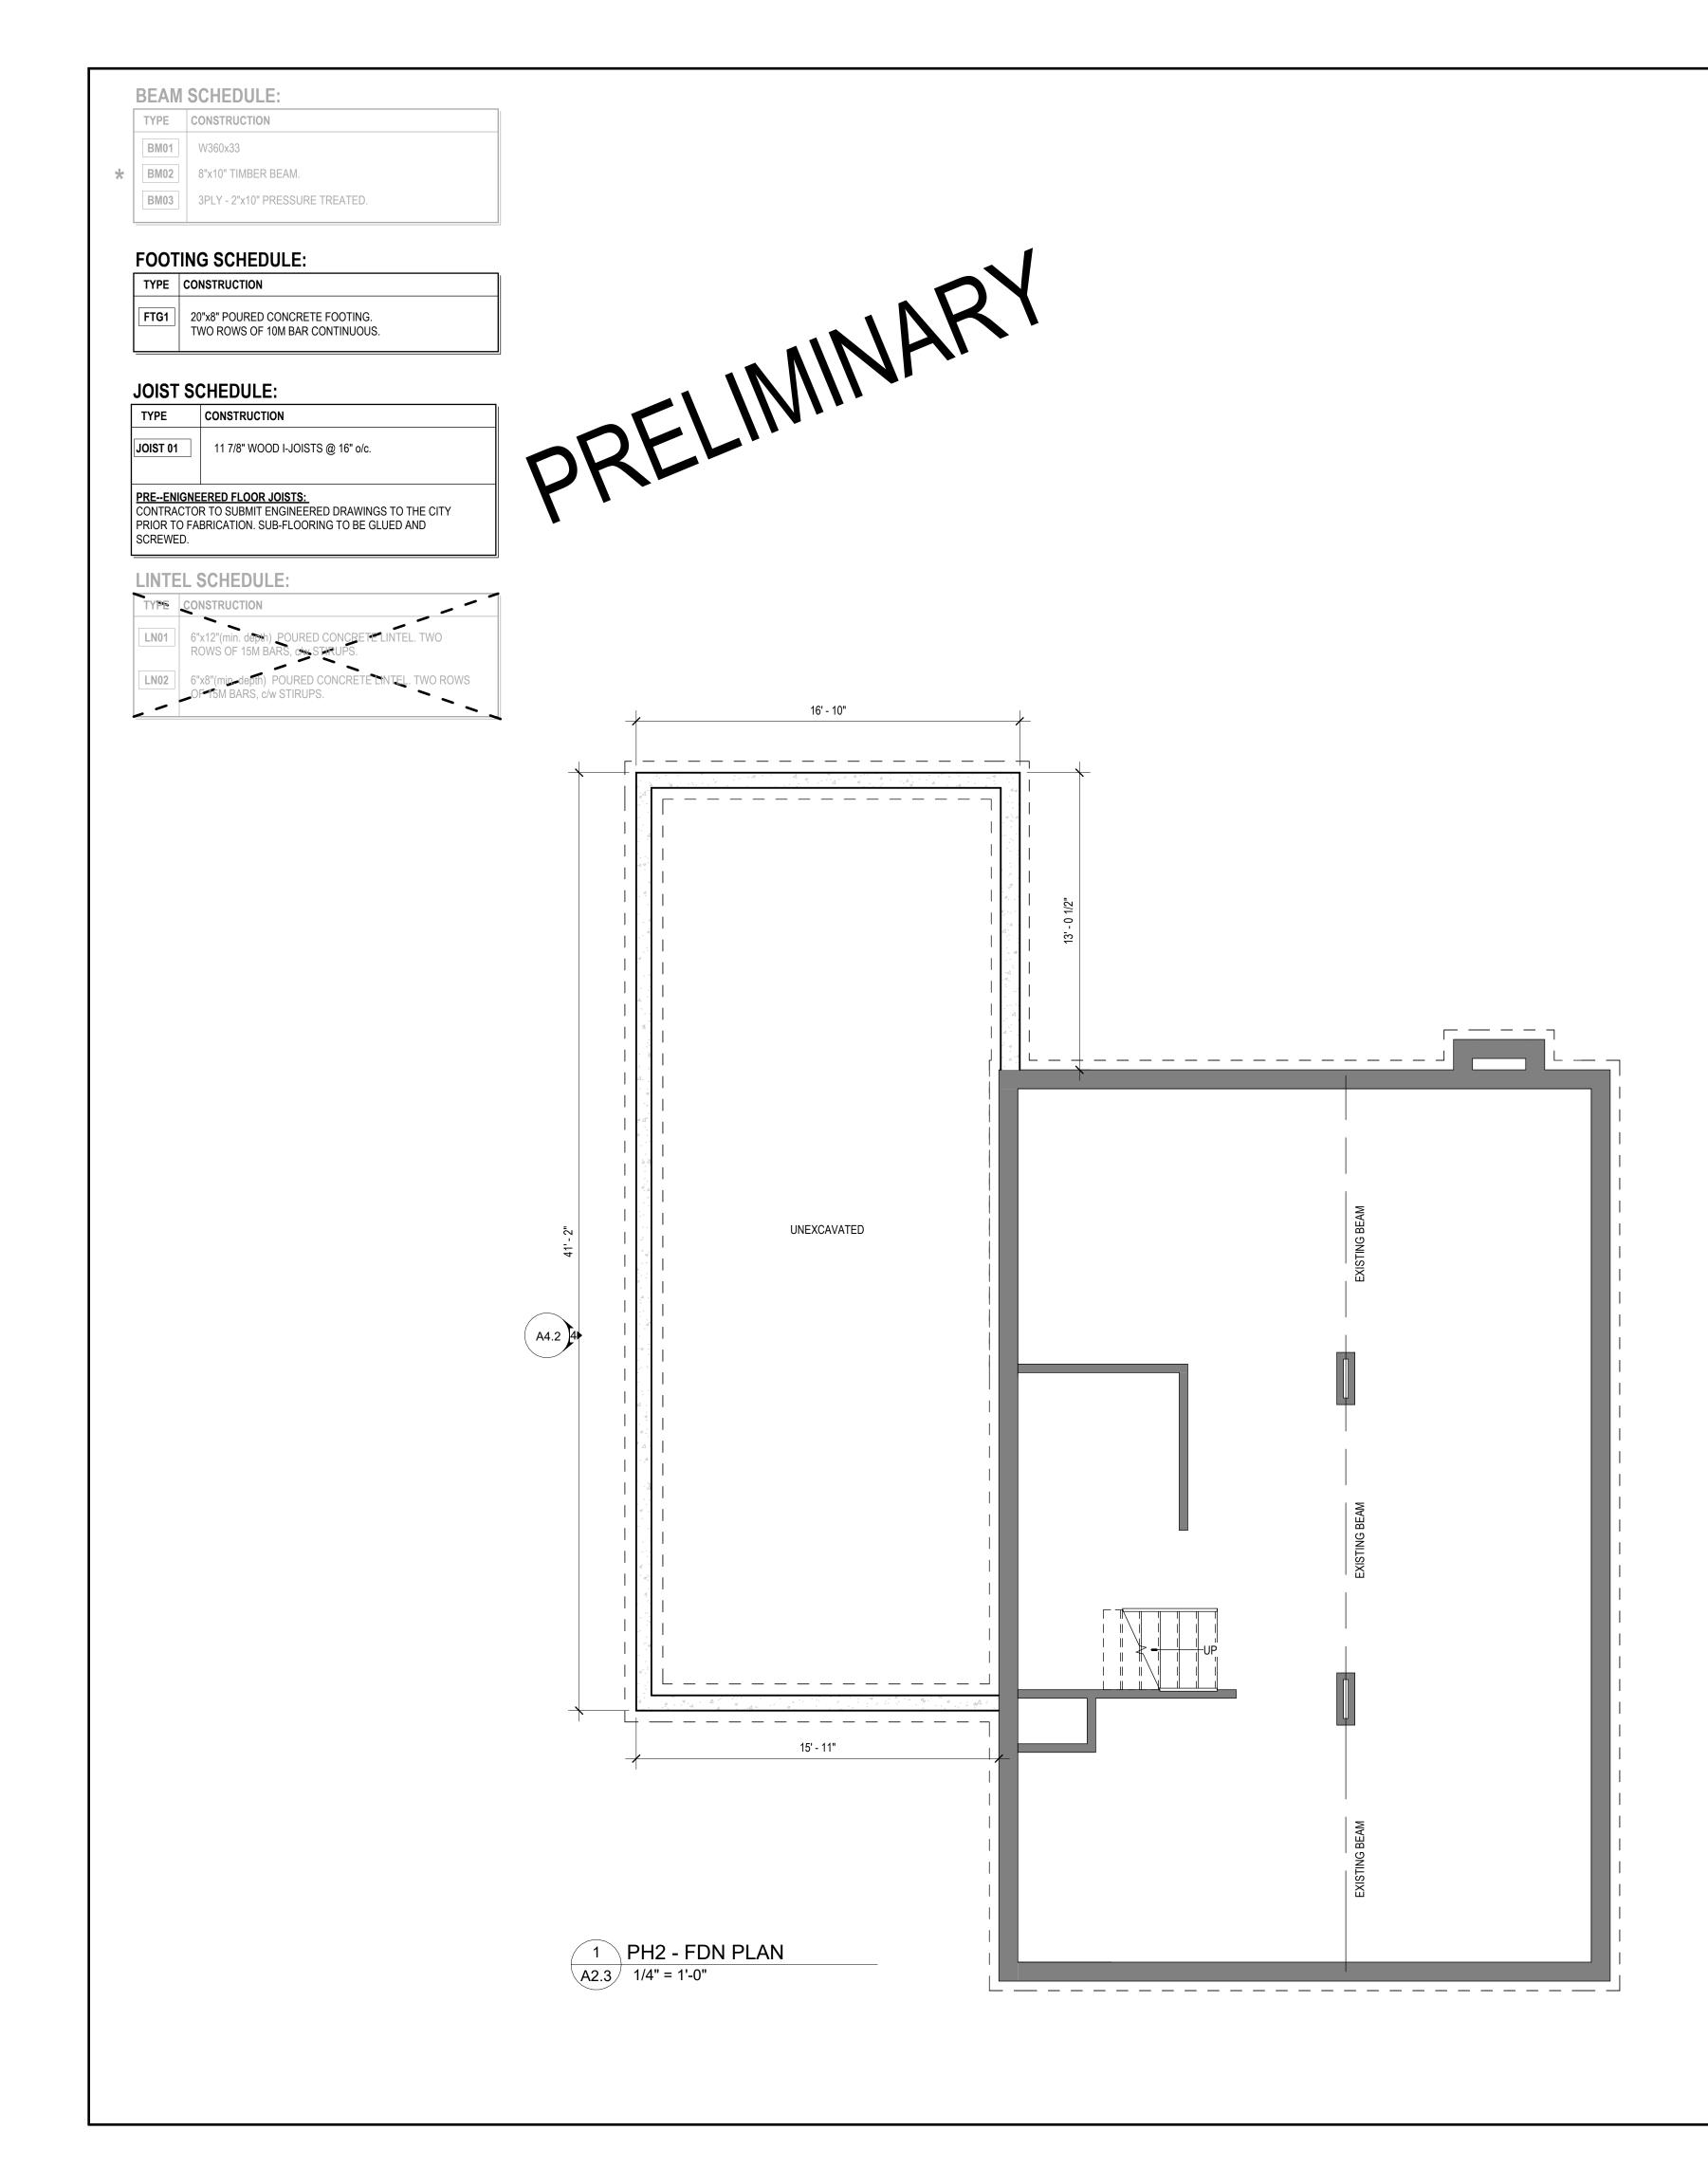

| CC<br>DISCREI<br>PR<br>DRAW<br>DESIC | ALL DIMENSIONS SHALL BE VERIFIED BY THE<br>CONTRACTOR IN THE COURSE OF WORK, ANY<br>DISCREPANCIES SHALL BE REPORTED TO THE <i>DESIGNER</i> ,<br>PRIOR TO THE COMMENCEMENT OF WORK. ALL<br>DRAWINGS, SPECIFICATIONS ETC. PREPARED BY THE<br><i>DESIGNER</i> ARE HIS PROPERTY AS INSTRUMENTS OF<br>SERVICE TO BE RETURNED AT HIS REQUEST. |                                            |                    |  |  |  |  |
|--------------------------------------|-----------------------------------------------------------------------------------------------------------------------------------------------------------------------------------------------------------------------------------------------------------------------------------------------------------------------------------------|--------------------------------------------|--------------------|--|--|--|--|
|                                      |                                                                                                                                                                                                                                                                                                                                         | DEMOLISH WALL<br>EXISTING WALL             |                    |  |  |  |  |
|                                      |                                                                                                                                                                                                                                                                                                                                         | STUD WALL<br>STUD WALL W/ SOUND BATT       |                    |  |  |  |  |
|                                      |                                                                                                                                                                                                                                                                                                                                         | CONCRETE BLOCK                             |                    |  |  |  |  |
|                                      | $\wedge$                                                                                                                                                                                                                                                                                                                                | WALL TYPE TAG                              |                    |  |  |  |  |
|                                      |                                                                                                                                                                                                                                                                                                                                         | CONSTRUCTION NOTE                          |                    |  |  |  |  |
| (C<br>B.F                            | _/                                                                                                                                                                                                                                                                                                                                      | DEMOLITION NOTE<br>BEAM POCKET.            |                    |  |  |  |  |
| S.V                                  | Ι.                                                                                                                                                                                                                                                                                                                                      | SITE VERIFY DIMENSION BEF<br>CONSTRUCTING. | ORE                |  |  |  |  |
| P.7                                  |                                                                                                                                                                                                                                                                                                                                         | PRESSURE TREATED LUMBE                     | R.                 |  |  |  |  |
| 0.1                                  | 4                                                                                                                                                                                                                                                                                                                                       | OVERHANG.<br>SMOKE ALARM                   |                    |  |  |  |  |
|                                      |                                                                                                                                                                                                                                                                                                                                         | EXHAUST FAN                                |                    |  |  |  |  |
| (                                    | Ŷ                                                                                                                                                                                                                                                                                                                                       |                                            |                    |  |  |  |  |
|                                      | ◎ FD                                                                                                                                                                                                                                                                                                                                    | Floor drain.                               |                    |  |  |  |  |
|                                      | PROJECT                                                                                                                                                                                                                                                                                                                                 |                                            |                    |  |  |  |  |
|                                      |                                                                                                                                                                                                                                                                                                                                         |                                            |                    |  |  |  |  |
|                                      |                                                                                                                                                                                                                                                                                                                                         |                                            |                    |  |  |  |  |
|                                      |                                                                                                                                                                                                                                                                                                                                         |                                            |                    |  |  |  |  |
|                                      |                                                                                                                                                                                                                                                                                                                                         |                                            |                    |  |  |  |  |
|                                      |                                                                                                                                                                                                                                                                                                                                         |                                            |                    |  |  |  |  |
|                                      |                                                                                                                                                                                                                                                                                                                                         |                                            |                    |  |  |  |  |
| 1<br><b>No</b> .                     |                                                                                                                                                                                                                                                                                                                                         | A SUBMISSION Description                   | 2024-11-25<br>Date |  |  |  |  |
| FC                                   | ORT                                                                                                                                                                                                                                                                                                                                     | É PLANS                                    | INC.               |  |  |  |  |
| CONS<br>CON                          | DENTIAL DI<br>SULTING<br>IRACT ADM<br>forteplans.ca                                                                                                                                                                                                                                                                                     | <b>/INISTRATION</b>                        |                    |  |  |  |  |
|                                      |                                                                                                                                                                                                                                                                                                                                         | S REVIEWED AND TAKES                       |                    |  |  |  |  |
| QUALIF<br>IN THE                     | RESPONSIBILITY FOR THE DESIGN, AND HAS THE<br>QUALIFICATIONS AND MEETS THE REQUIREMENTS SET OUT<br>IN THE ONTARIO BUILDING CODETO BE A <i>DESIGNER</i> .                                                                                                                                                                                |                                            |                    |  |  |  |  |
| <u>GREGO</u><br>NAME                 | QUALIFICATION INFORMATION:         GREGORY BALFOORT         NAME         SIGNATURE         BCIN                                                                                                                                                                                                                                         |                                            |                    |  |  |  |  |
|                                      | REGISTRATION INFORMATION:FORTÉ Plans Inc.129796FIRMBCIN                                                                                                                                                                                                                                                                                 |                                            |                    |  |  |  |  |
|                                      | PROJECT OVERALL NAME Davison-Schennach Residence                                                                                                                                                                                                                                                                                        |                                            |                    |  |  |  |  |
| Guelph                               | 1                                                                                                                                                                                                                                                                                                                                       | 41 Stuart St                               | ONTARIO            |  |  |  |  |
| SHEET T                              | SHEET TITLE<br>PH2 - FLOOR PLANS                                                                                                                                                                                                                                                                                                        |                                            |                    |  |  |  |  |
| PROJ. NO.                            | 24-027                                                                                                                                                                                                                                                                                                                                  | DATE                                       | Issue Date         |  |  |  |  |
| DRAWN BY                             | 24-027<br>Author<br>Checker                                                                                                                                                                                                                                                                                                             | SCALE<br>DATE PLOTTED2024-11-              | 1/4" = 1'-0"       |  |  |  |  |
| CHECKED<br>DRAWING NC                | DRAWING NO.                                                                                                                                                                                                                                                                                                                             |                                            |                    |  |  |  |  |
|                                      | A2.3                                                                                                                                                                                                                                                                                                                                    |                                            |                    |  |  |  |  |