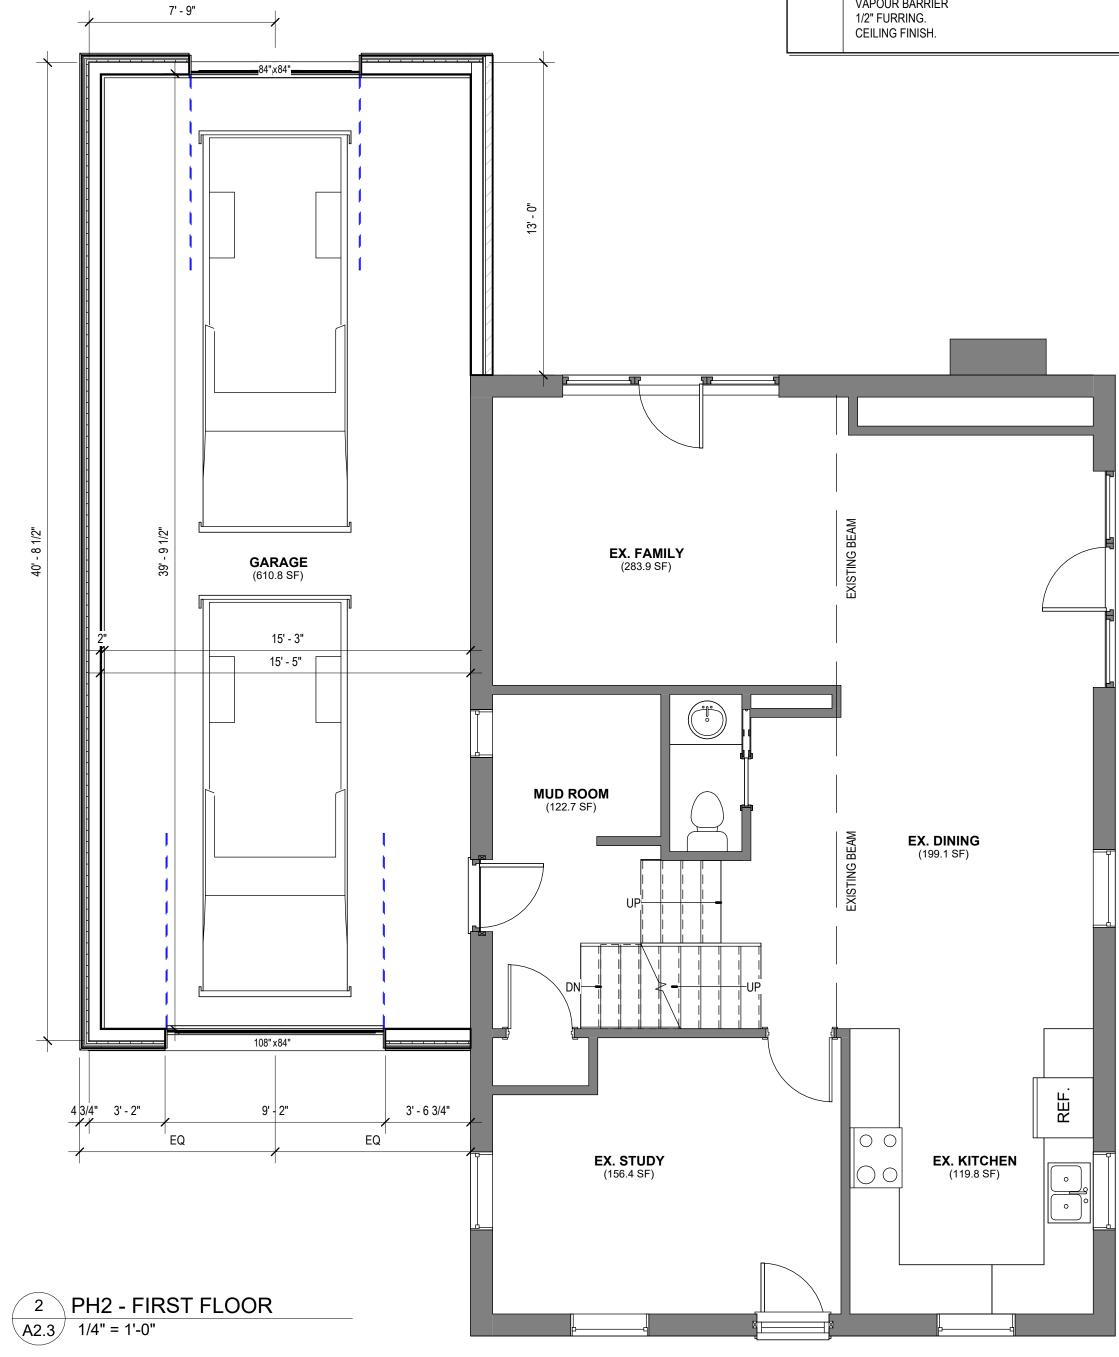

## FLOOR SCHEDULE:

| TYPE           | CONSTRUCTION                                                                                                                                |  |  |
|----------------|---------------------------------------------------------------------------------------------------------------------------------------------|--|--|
| F1             | REMOVE EXISTING FLOOR FINISH<br>EXISTING PLYWOOD SHEATHING TO REMAIN<br>EXISTING WOOD JOISTS TO REMAIN<br>EXISTING CEILING FINISH TO REMAIN |  |  |
| WALL SCHEDULE: |                                                                                                                                             |  |  |
| TYPE           | CONSTRUCTION                                                                                                                                |  |  |
| <b>W1</b>      | BRICK VENEER ( PER ELEVATIONS )<br>1" AIR SPACE                                                                                             |  |  |

|                       | 1" AIR SPACE                           |
|-----------------------|----------------------------------------|
| $\sim$                | AIR BARRIER.                           |
|                       | 1" RIGID INULATION (MIN. R5)           |
|                       | 1/2" PLYWOOD SHEATHING.                |
|                       | 2"x6" WD. STUD @ 16" o/c.              |
|                       | BATT INSULATION (MIN R19)              |
|                       | VAPOUR BARRIER                         |
|                       | 1/2" DRYWALL FINISH                    |
| $\wedge$              | 1/2" DRYWALL.                          |
| $\langle$ W2 $ angle$ | 2"x4" WOOD STUDS @ 16" O.C.            |
| $\sim$                | 1/2" DRYWALL.                          |
|                       |                                        |
|                       | NOTE: ADD SOUND BATT INSULATION AROUND |
|                       | WASHROOM.                              |
|                       |                                        |

## **ROOF SCHEDULE:**

| TYPE | CONSTRUCTION                                                                                                                                                                                                                                                                                          |  |
|------|-------------------------------------------------------------------------------------------------------------------------------------------------------------------------------------------------------------------------------------------------------------------------------------------------------|--|
| R1   | ASPHALT SHINGLES.<br>7/16" OSB SHEATHING c/w 'H'-CLIPS.<br>ICE & WATER SHEALD PROTECTION AT THE LOW EAVE<br>AND COVERING 48" HORIZONTALY OVERTOP OF<br>HEATED SPACE.<br>PRE-ENGINEERED WOOD TRUSSES @ 24" o/c.<br>BLOWN IN INSULATION (MIN R60)<br>VAPOUR BARRIER<br>1/2" FURRING.<br>CEILING FINISH. |  |

| CC<br>DISCREI<br>PR<br>DRAW<br>DESIC | ALL DIMENSIONS SHALL BE VERIFIED BY THE<br>CONTRACTOR IN THE COURSE OF WORK, ANY<br>DISCREPANCIES SHALL BE REPORTED TO THE <i>DESIGNER</i> ,<br>PRIOR TO THE COMMENCEMENT OF WORK. ALL<br>DRAWINGS, SPECIFICATIONS ETC. PREPARED BY THE<br><i>DESIGNER</i> ARE HIS PROPERTY AS INSTRUMENTS OF<br>SERVICE TO BE RETURNED AT HIS REQUEST. |                                            |                    |  |  |  |  |
|--------------------------------------|-----------------------------------------------------------------------------------------------------------------------------------------------------------------------------------------------------------------------------------------------------------------------------------------------------------------------------------------|--------------------------------------------|--------------------|--|--|--|--|
|                                      |                                                                                                                                                                                                                                                                                                                                         | DEMOLISH WALL<br>EXISTING WALL             |                    |  |  |  |  |
|                                      |                                                                                                                                                                                                                                                                                                                                         | STUD WALL<br>STUD WALL W/ SOUND BATT       |                    |  |  |  |  |
|                                      |                                                                                                                                                                                                                                                                                                                                         | CONCRETE BLOCK                             |                    |  |  |  |  |
|                                      | $\wedge$                                                                                                                                                                                                                                                                                                                                | WALL TYPE TAG                              |                    |  |  |  |  |
|                                      |                                                                                                                                                                                                                                                                                                                                         | CONSTRUCTION NOTE                          |                    |  |  |  |  |
| (C<br>B.F                            | _/                                                                                                                                                                                                                                                                                                                                      | DEMOLITION NOTE<br>BEAM POCKET.            |                    |  |  |  |  |
| S.V                                  | Ι.                                                                                                                                                                                                                                                                                                                                      | SITE VERIFY DIMENSION BEF<br>CONSTRUCTING. | ORE                |  |  |  |  |
| P.7                                  |                                                                                                                                                                                                                                                                                                                                         | PRESSURE TREATED LUMBE                     | R.                 |  |  |  |  |
| 0.1                                  | 4                                                                                                                                                                                                                                                                                                                                       | OVERHANG.<br>SMOKE ALARM                   |                    |  |  |  |  |
|                                      |                                                                                                                                                                                                                                                                                                                                         | EXHAUST FAN                                |                    |  |  |  |  |
| (                                    | Ŷ                                                                                                                                                                                                                                                                                                                                       |                                            |                    |  |  |  |  |
|                                      | ◎ FD                                                                                                                                                                                                                                                                                                                                    | Floor drain.                               |                    |  |  |  |  |
|                                      | PROJECT                                                                                                                                                                                                                                                                                                                                 |                                            |                    |  |  |  |  |
|                                      |                                                                                                                                                                                                                                                                                                                                         |                                            |                    |  |  |  |  |
|                                      |                                                                                                                                                                                                                                                                                                                                         |                                            |                    |  |  |  |  |
|                                      |                                                                                                                                                                                                                                                                                                                                         |                                            |                    |  |  |  |  |
|                                      |                                                                                                                                                                                                                                                                                                                                         |                                            |                    |  |  |  |  |
|                                      |                                                                                                                                                                                                                                                                                                                                         |                                            |                    |  |  |  |  |
|                                      |                                                                                                                                                                                                                                                                                                                                         |                                            |                    |  |  |  |  |
| 1<br><b>No</b> .                     |                                                                                                                                                                                                                                                                                                                                         | A SUBMISSION Description                   | 2024-11-25<br>Date |  |  |  |  |
| FC                                   | ORT                                                                                                                                                                                                                                                                                                                                     | É PLANS                                    | INC.               |  |  |  |  |
| CONS<br>CON                          | DENTIAL DI<br>SULTING<br>IRACT ADM<br>forteplans.ca                                                                                                                                                                                                                                                                                     | <b>/INISTRATION</b>                        |                    |  |  |  |  |
|                                      |                                                                                                                                                                                                                                                                                                                                         | S REVIEWED AND TAKES                       |                    |  |  |  |  |
| QUALIF<br>IN THE                     | RESPONSIBILITY FOR THE DESIGN, AND HAS THE<br>QUALIFICATIONS AND MEETS THE REQUIREMENTS SET OUT<br>IN THE ONTARIO BUILDING CODETO BE A <i>DESIGNER</i> .                                                                                                                                                                                |                                            |                    |  |  |  |  |
| <u>GREGO</u><br>NAME                 | QUALIFICATION INFORMATION:         GREGORY BALFOORT         NAME         SIGNATURE         BCIN                                                                                                                                                                                                                                         |                                            |                    |  |  |  |  |
|                                      | REGISTRATION INFORMATION:FORTÉ Plans Inc.129796FIRMBCIN                                                                                                                                                                                                                                                                                 |                                            |                    |  |  |  |  |
|                                      | PROJECT OVERALL NAME Davison-Schennach Residence                                                                                                                                                                                                                                                                                        |                                            |                    |  |  |  |  |
| Guelph                               | 1                                                                                                                                                                                                                                                                                                                                       | 41 Stuart St                               | ONTARIO            |  |  |  |  |
| SHEET T                              | SHEET TITLE<br>PH2 - FLOOR PLANS                                                                                                                                                                                                                                                                                                        |                                            |                    |  |  |  |  |
| PROJ. NO.                            | 24-027                                                                                                                                                                                                                                                                                                                                  | DATE                                       | Issue Date         |  |  |  |  |
| DRAWN BY                             | 24-027<br>Author<br>Checker                                                                                                                                                                                                                                                                                                             | SCALE<br>DATE PLOTTED2024-11-              | 1/4" = 1'-0"       |  |  |  |  |
| CHECKED<br>DRAWING NC                | DRAWING NO.                                                                                                                                                                                                                                                                                                                             |                                            |                    |  |  |  |  |
|                                      | A2.3                                                                                                                                                                                                                                                                                                                                    |                                            |                    |  |  |  |  |