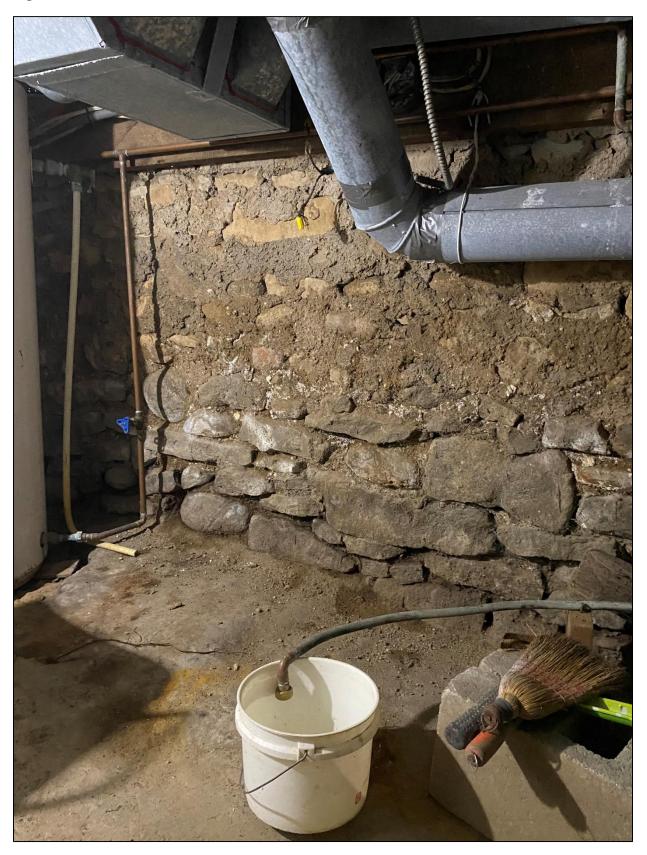

## Interior

Figure 5: Interior view of the front door

Figure 6: View of the interior

Figure 7: Interior hallway

Figure 8: View of the kitchen

Figure 9: View into the basement from the first floor

Figure 10: Stone interior wall in the basement