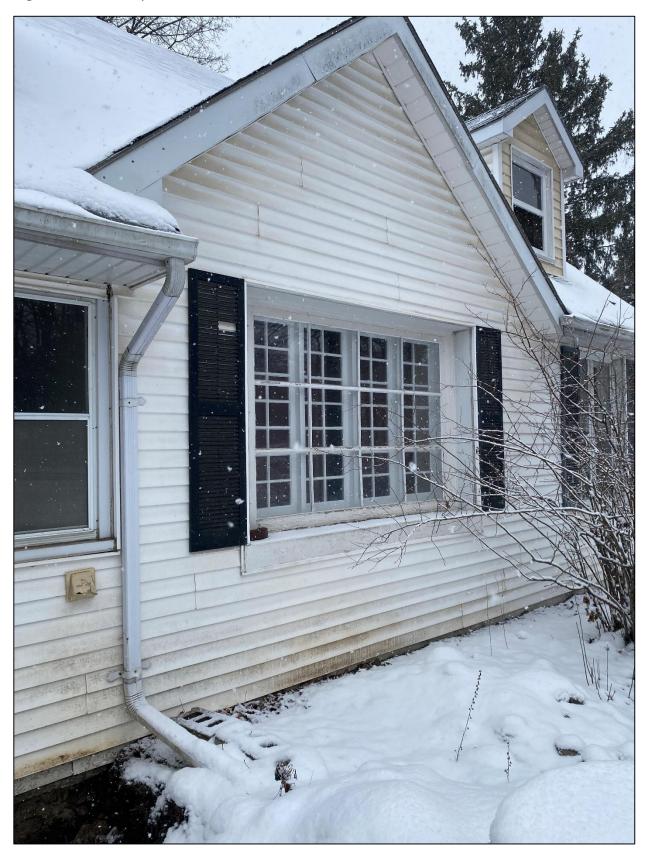

## **Exterior**

Figure 1: Front facade of the house facing Southeast

Figure 2: Close-up of the front facade

Figure 3: Close-up of the garage door

Figure 4: Rear view of the building featuring an external ground-level door, external staircase and external second floor entry.