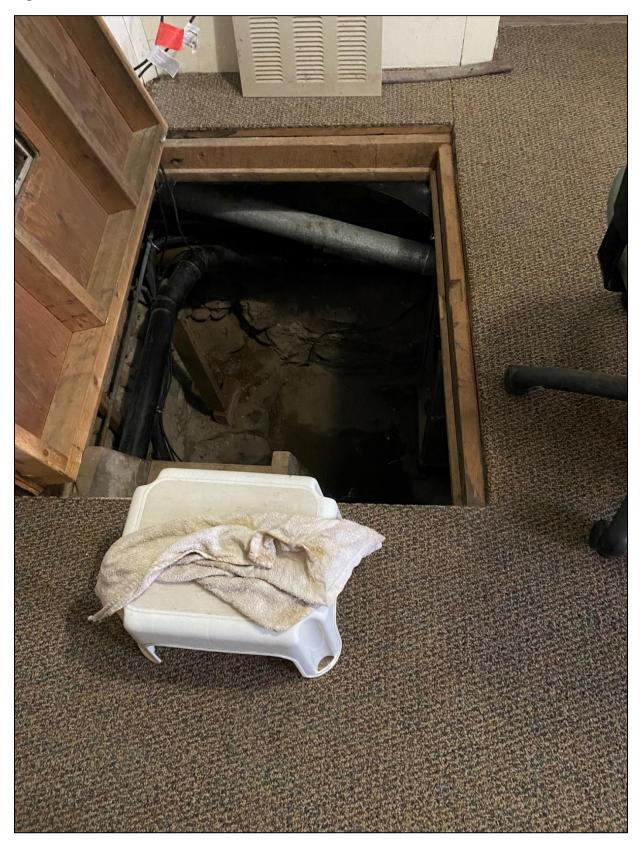

## Interior

Figure 5: Interior view of the front door

Figure 6: View of the interior

Figure 7: Interior hallway

Figure 8: View of the kitchen

Figure 9: View into the basement from the first floor

Figure 10: Stone interior wall in the basement