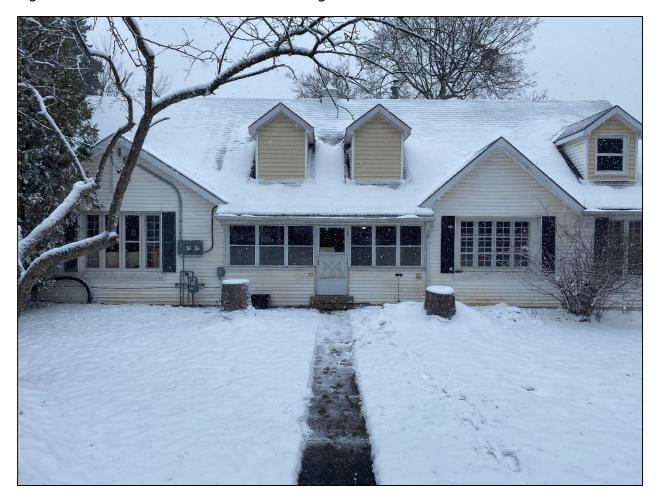

## **Exterior**

Figure 1: Front facade of the house facing Southeast

Figure 2: Close-up of the front facade

Figure 3: Close-up of the garage door

Figure 4: Rear view of the building featuring an external ground-level door, external staircase and external second floor entry.