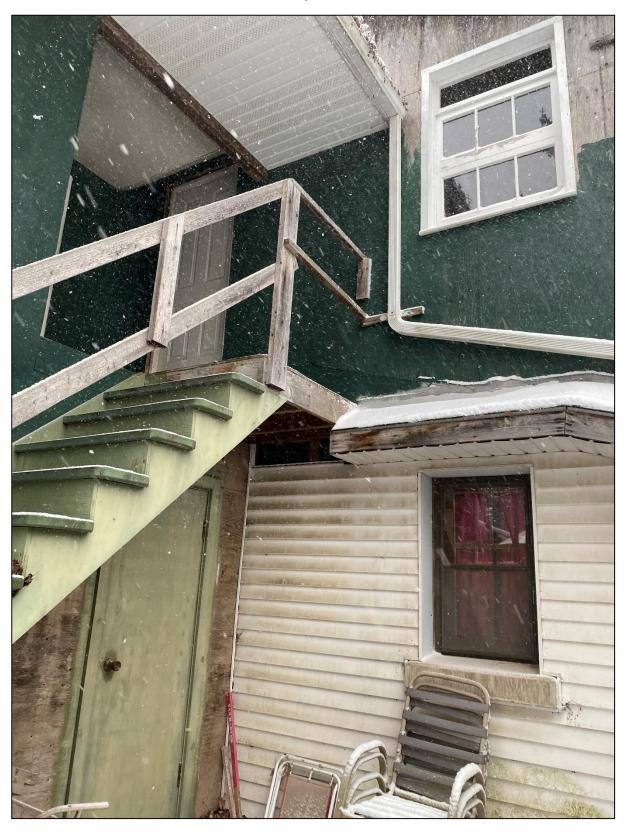

## **Exterior**

Figure 1: Front facade of the house facing Southeast

Figure 2: Close-up of the front facade

Figure 3: Close-up of the garage door

Figure 4: Rear view of the building featuring an external ground-level door, external staircase and external second floor entry.