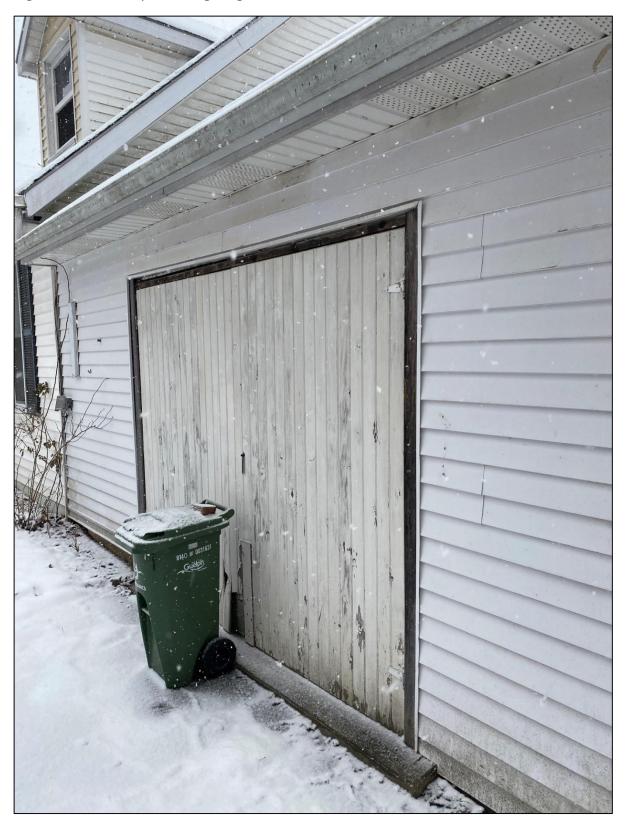

## **Exterior**

Figure 1: Front facade of the house facing Southeast

Figure 2: Close-up of the front facade

Figure 3: Close-up of the garage door

Figure 4: Rear view of the building featuring an external ground-level door, external staircase and external second floor entry.