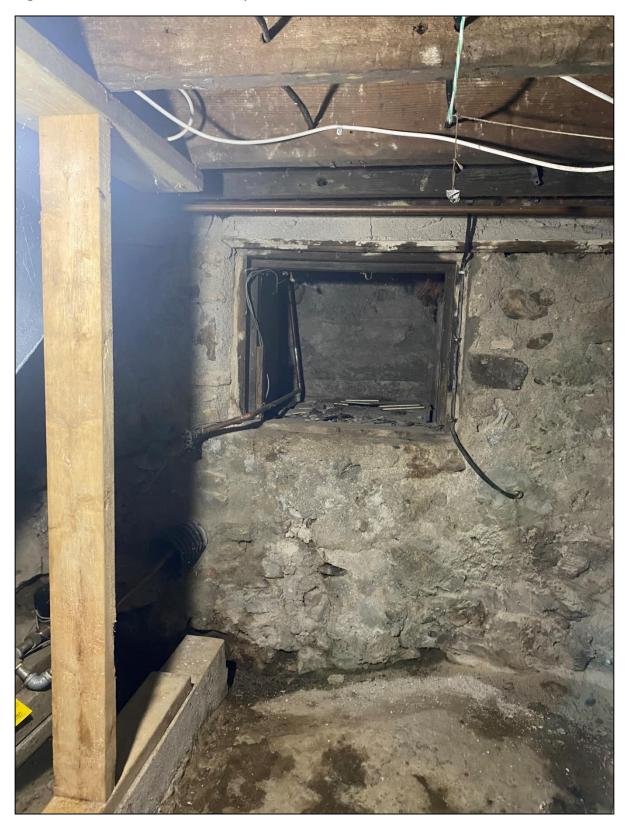

## **Attachment 1 – Current Photographs**

## 33 James Street W. Current Photos

## **Exterior**

Figure 1: Front facade of the house facing Southeast



Figure 2: Close-up of the front facade



Figure 3: Close-up of the garage door



Figure 4: Rear view of the building featuring an external ground-level door, external staircase and external second floor entry.



## Interior

Figure 5: Interior view of the front door



Figure 6: View of the interior



Figure 7: Interior hallway



Figure 8: View of the kitchen



Figure 9: View into the basement from the first floor



Figure 10: Stone interior wall in the basement



Figure 11: View of a built-in depression in the stone foundation