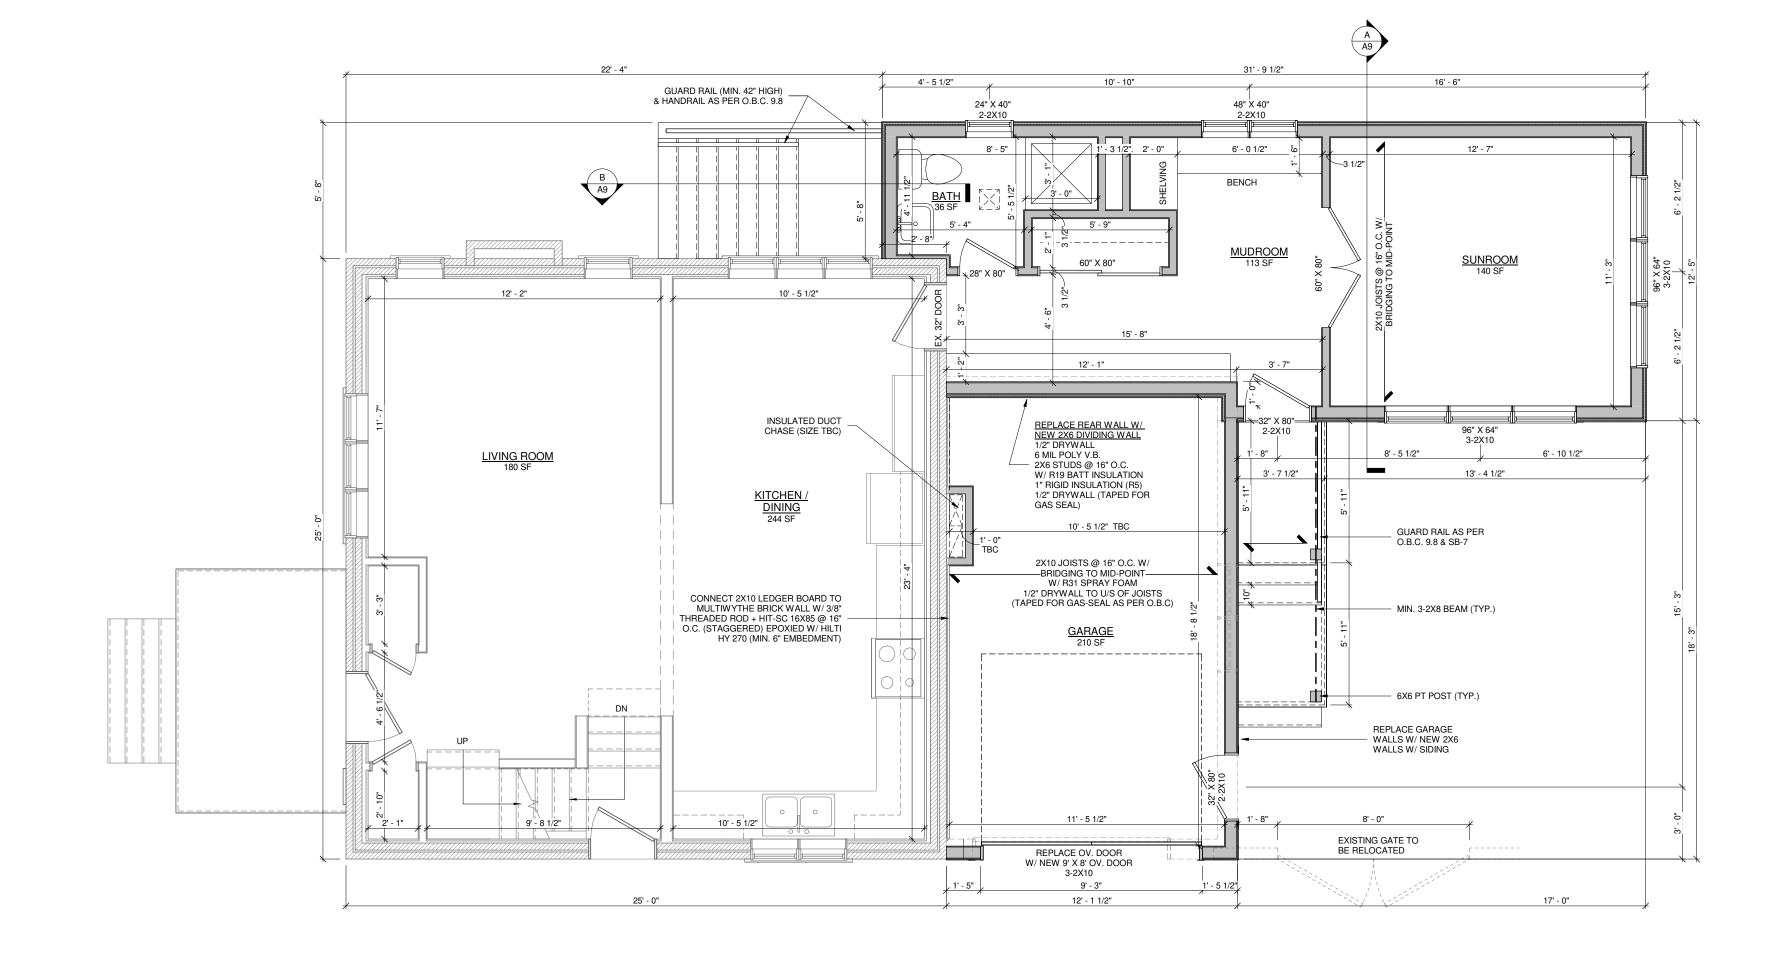

2. MALL CONSTRUCTION TO CONFORM WITH THE LATEST VERSION OF THE ONTARIO BUILDING CODE.

1. ALL EXISTING DIMENSIONS TO BE CONFIRMED BY THE CONTRACTOR PRIOR TO CONSTRUCTION & PRODUCTION OF PREFABRICATED PRODUCTS SUCH AS PRE-ENGINEERED WOOD TRUSSES. THE DESIGNER MUST BE NOTIFIED OF ANY MAJOR DISCREPANCIES BEFORE WORK COMMENCES

INTERCONNECTED SMOKE ALARM C/W VISUAL SIGNALING COMPONENT

DIRECT VENTED EXHAUST FAN

CARBON MONOXIDE ALARM

NEW WALL

2. MALL CONSTRUCTION TO CONFORM WITH THE LATEST VERSION OF THE ONTARIO BUILDING CODE.

SUCH AS PRE-ENGINEERED WOOD TRUSSES. THE DESIGNER MUST BE NOTIFIED OF ANY MAJOR DISCREPANCIES BEFORE WORK COMMENCES

1. ALL EXISTING DIMENSIONS TO BE CONFIRMED BY

2. MALL CONSTRUCTION TO CONFORM WITH THE LATEST VERSION OF THE ONTARIO BUILDING CODE.

THE CONTRACTOR PRIOR TO CONSTRUCTION & PRODUCTION OF PREFABRICATED PRODUCTS SUCH AS PRE-ENGINEERED WOOD TRUSSES. THE DESIGNER MUST BE NOTIFIED OF ANY MAJOR DISCREPANCIES BEFORE WORK COMMENCES

GENERAL NOTES: 1. ALL EXISTING DIMENSIONS TO BE CONFIRMED BY

PLAN LEGEND

INTERCONNECTED SMOKE ALARM C/W VISUAL SIGNALING COMPONENT  $\bigcirc$ NEW WALL CARBON MONOXIDE ALARM

REVISIONS

THE UNDERSIGNED HAS REVIEWED AND TAKES RESPONSIBILITY FOR THIS DESIGN, AND HAS THE QUALIFICATIONS AND MEETS THE REQUIREMENTS SET OUT IN THE ONTARIO BUILDING CODE TO BE A DESIGNER