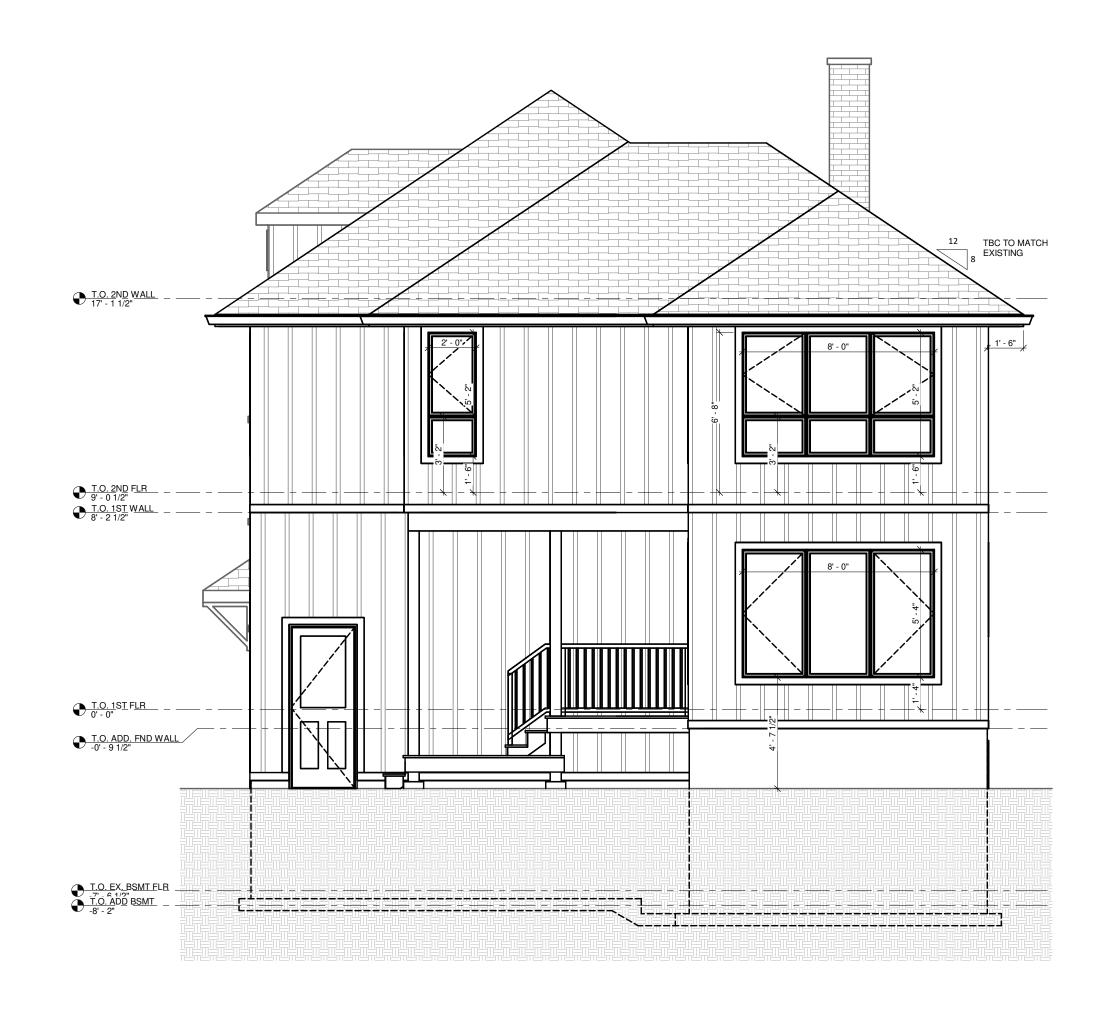

 6
 4-28-2025
 DESIGN REVISIONS

 6
 4-28-2025
 DESIGN REVISIONS

 7
 5-5-2025
 DESIGN REVISIONS

 8
 5-5-2025
 DESIGN REVISIONS

 9
 5-13-2025
 ADD 1' TO LENGTH

 10
 5-21-2025
 REVISE AS PER ENG. MARKUPS

 11
 5-23-2025
 REVISE NOTES
 THE UNDERSIGNED HAS REVIEWED AND TAKES RESPONSIBILITY FOR THIS DESIGN, AND HAS THE QUALIFICATIONS AND MEETS THE REQUIREMENTS SET OUT IN THE ONTARIO BUILDING CODE TO BE A DESIGNER QUALIFICATION INFORMATION REQUIRED UNLESS DESIGN IS EXEMPT UNDER 3.2.5.1. OF THE BUILDING CODE E:/SCOTT GROE BCIN: 38749 REGISTRATION INFORMATION REQUIRED UNLESS DESIGN IS EXEMPT UNDER 3.2.4.1. OF THE BUILDING CODE FIRM NAME: GROEN DESIGN & DRAFTING SERVICES BCIN: 43607 **GROEN DESIGN** & DRAFTING SERVICES 📉 REAR ELEVATION SCALE : 1/4" = 1'-0" HOUSE ADDITION PROJECT ADDRESS: 14 GRAHAM ST GUELPH, ON CLIENT AI DINO REGINATO