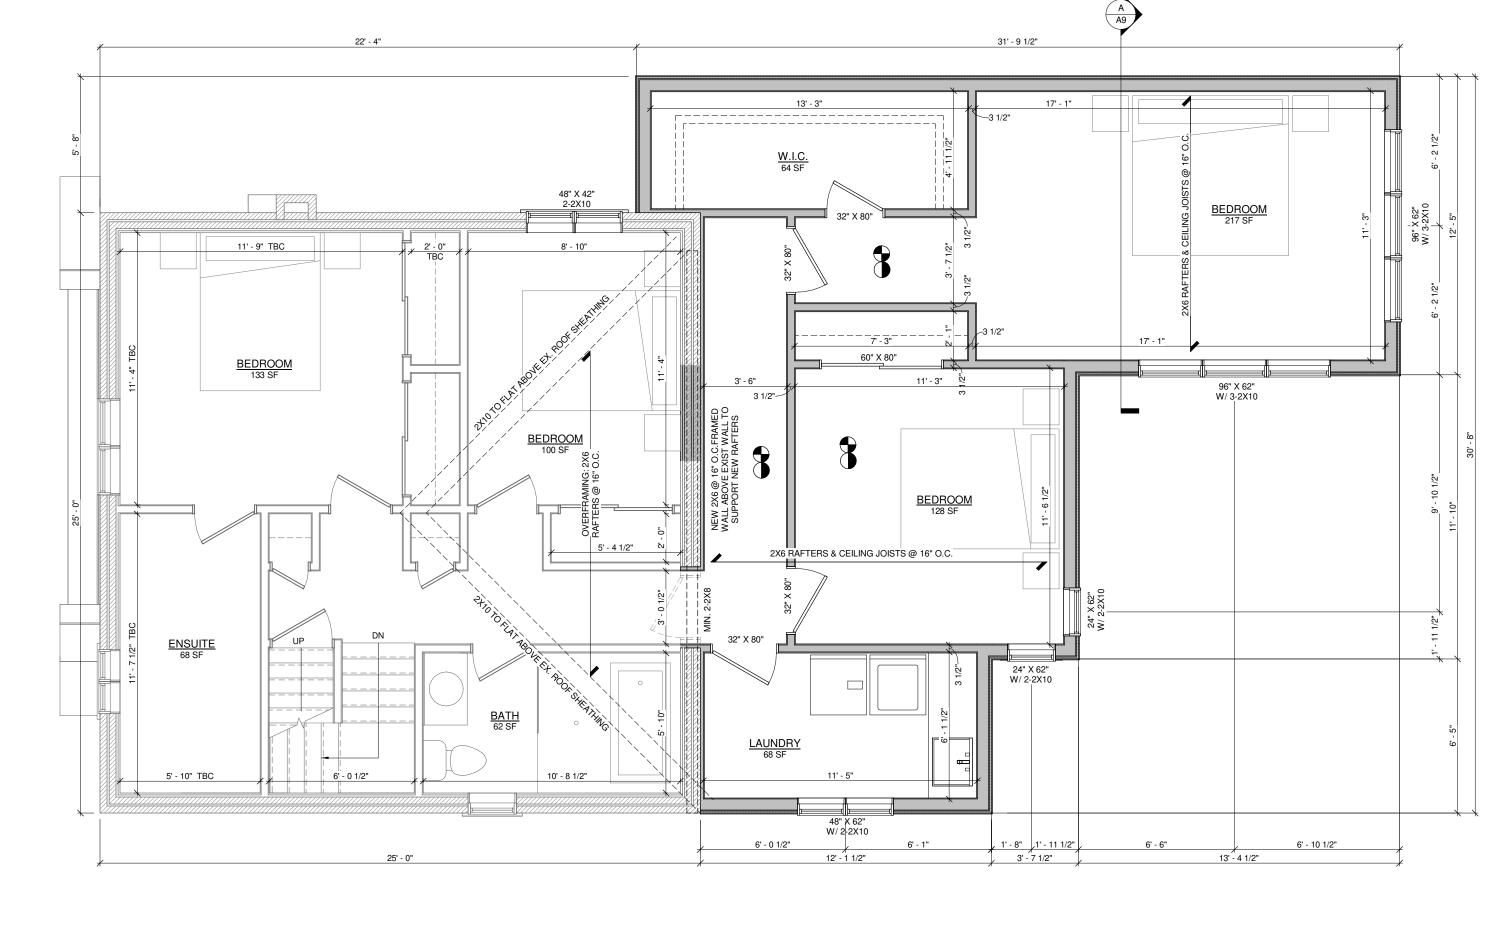

GENERAL NOTES:

HOUSE ADDITION PROJECT ADDRESS: 14 GRAHAM ST

**DINO REGINATO** 

A9

CLIEN

GUELPH, ON