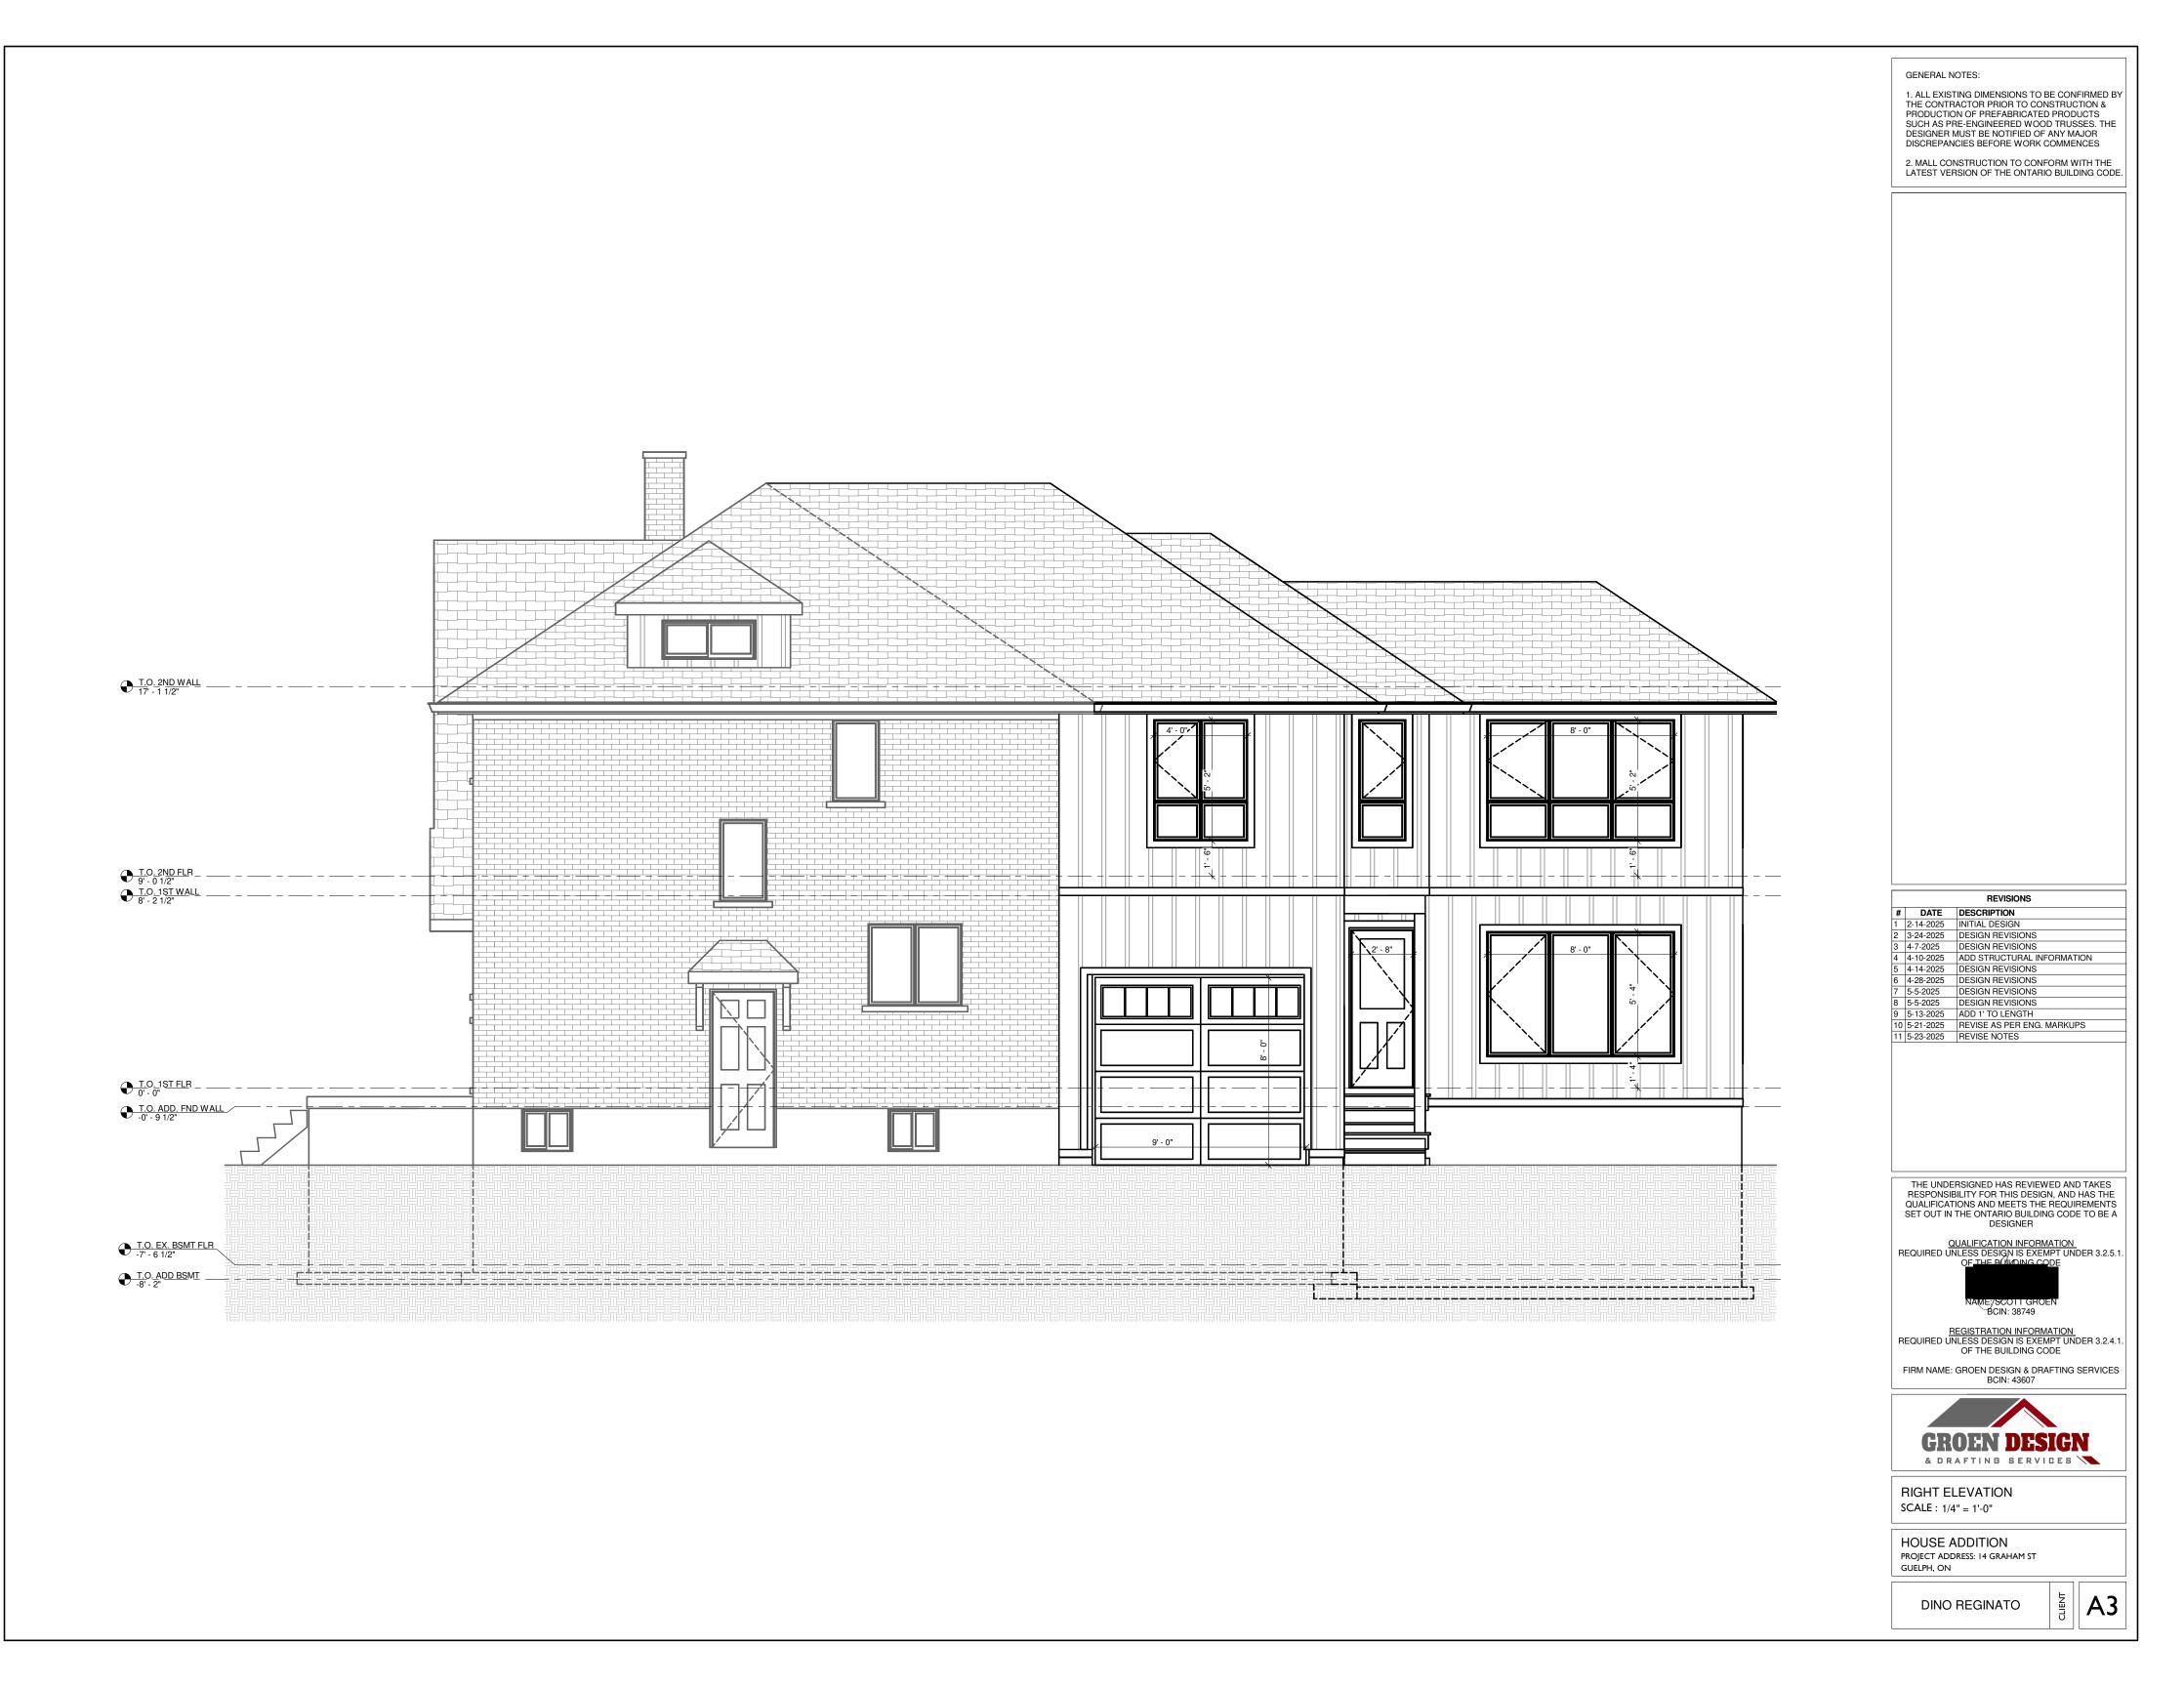

A7

 REVISIONS

 #
 DATE
 DESCRIPTION

 1
 2-14-2025
 INITIAL DESIGN

 2
 3-24-2025
 DESIGN REVISIONS

 3
 4-7-2025
 DESIGN REVISIONS

 4
 4-10-2025
 DESIGN REVISIONS

 4
 4-10-2025
 DESIGN REVISIONS

 6
 4-28-2025
 DESIGN REVISIONS

 6
 4-28-2025
 DESIGN REVISIONS

 7
 5-5-2025
 DESIGN REVISIONS

 8
 5-5-2025
 DESIGN REVISIONS

 9
 5-13-2025
 ADD 1' TO LENGTH

 10
 5-21-2025
 REVISE AS PER ENG. MARKUPS

 11
 5-23-2025
 REVISE NOTES