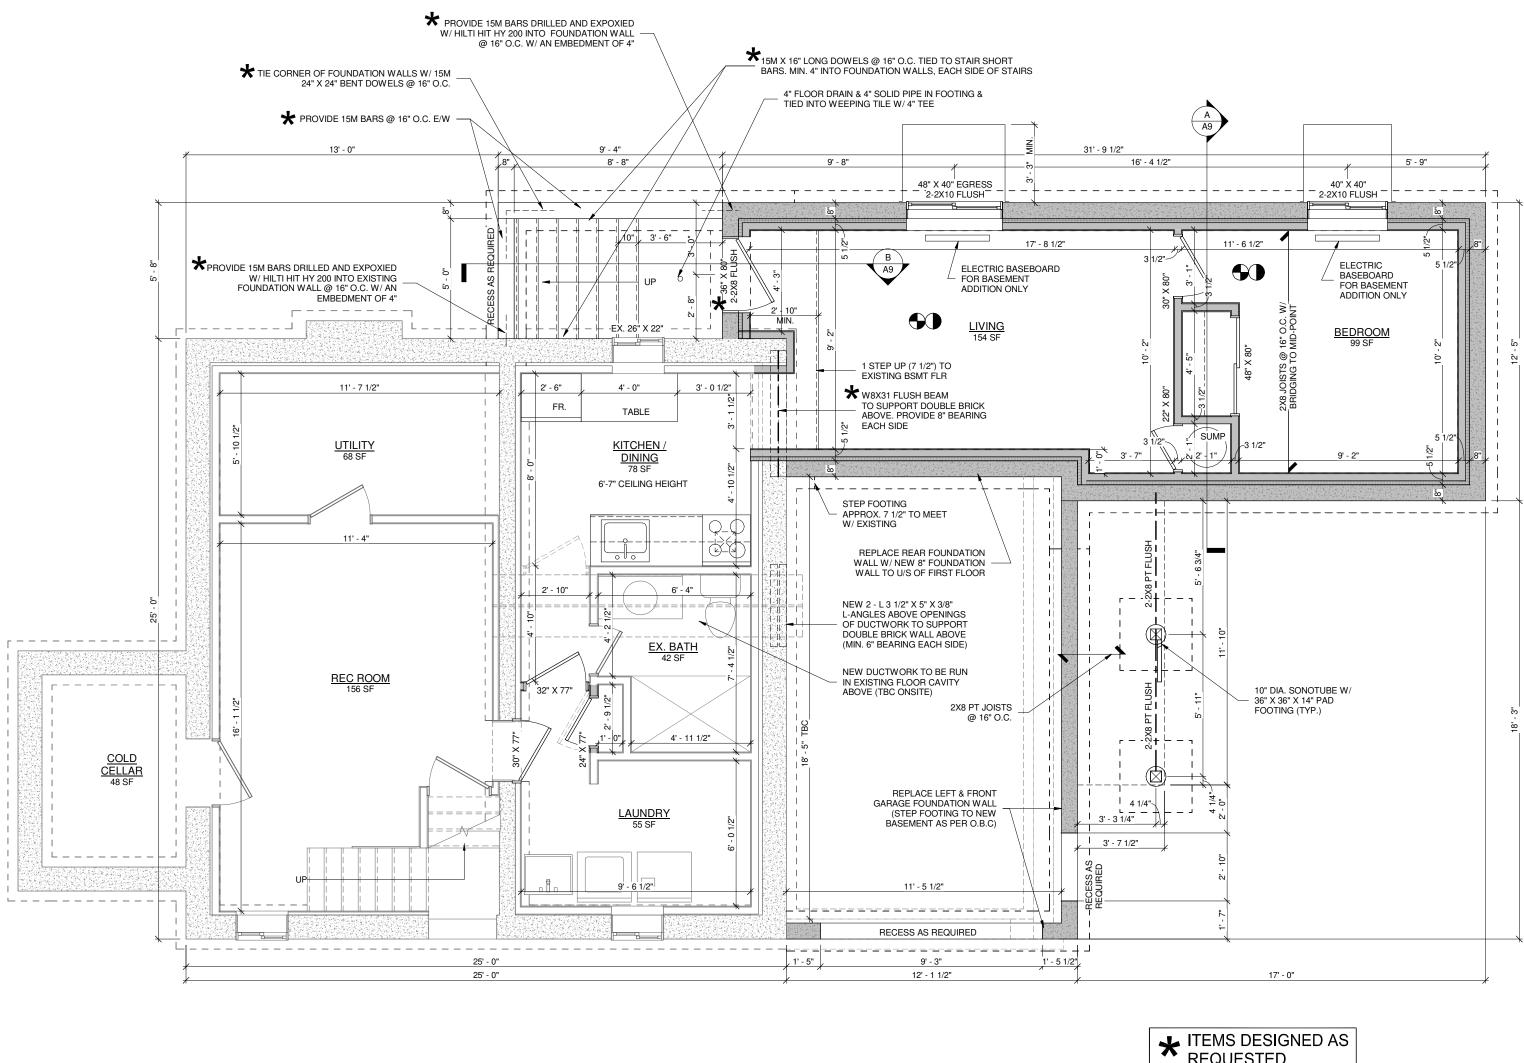

GENERAL NOTES: 1. ALL EXISTING DIMENSIONS TO BE CONFIRMED BY

PLAN LEGEND

INTERCONNECTED SMOKE ALARM C/W VISUAL SIGNALING COMPONENT  $\bigcirc$ NEW WALL CARBON MONOXIDE ALARM

REVISIONS

THE UNDERSIGNED HAS REVIEWED AND TAKES RESPONSIBILITY FOR THIS DESIGN, AND HAS THE QUALIFICATIONS AND MEETS THE REQUIREMENTS SET OUT IN THE ONTARIO BUILDING CODE TO BE A DESIGNER