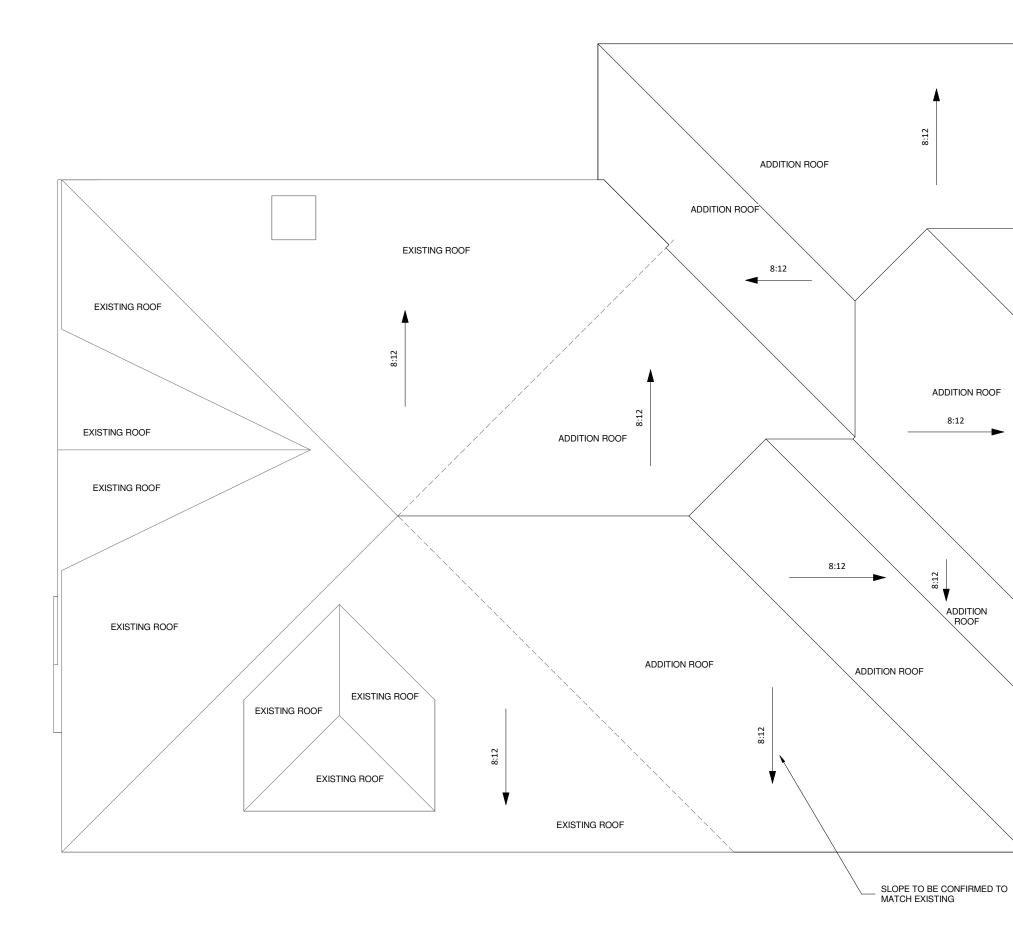

2. MALL CONSTRUCTION TO CONFORM WITH THE LATEST VERSION OF THE ONTARIO BUILDING CODE.

1. ALL EXISTING DIMENSIONS TO BE CONFIRMED BY THE CONTRACTOR PRIOR TO CONSTRUCTION & PRODUCTION OF PREFABRICATED PRODUCTS SUCH AS PRE-ENGINEERED WOOD TRUSSES. THE DESIGNER MUST BE NOTIFIED OF ANY MAJOR DISCREPANCIES BEFORE WORK COMMENCES