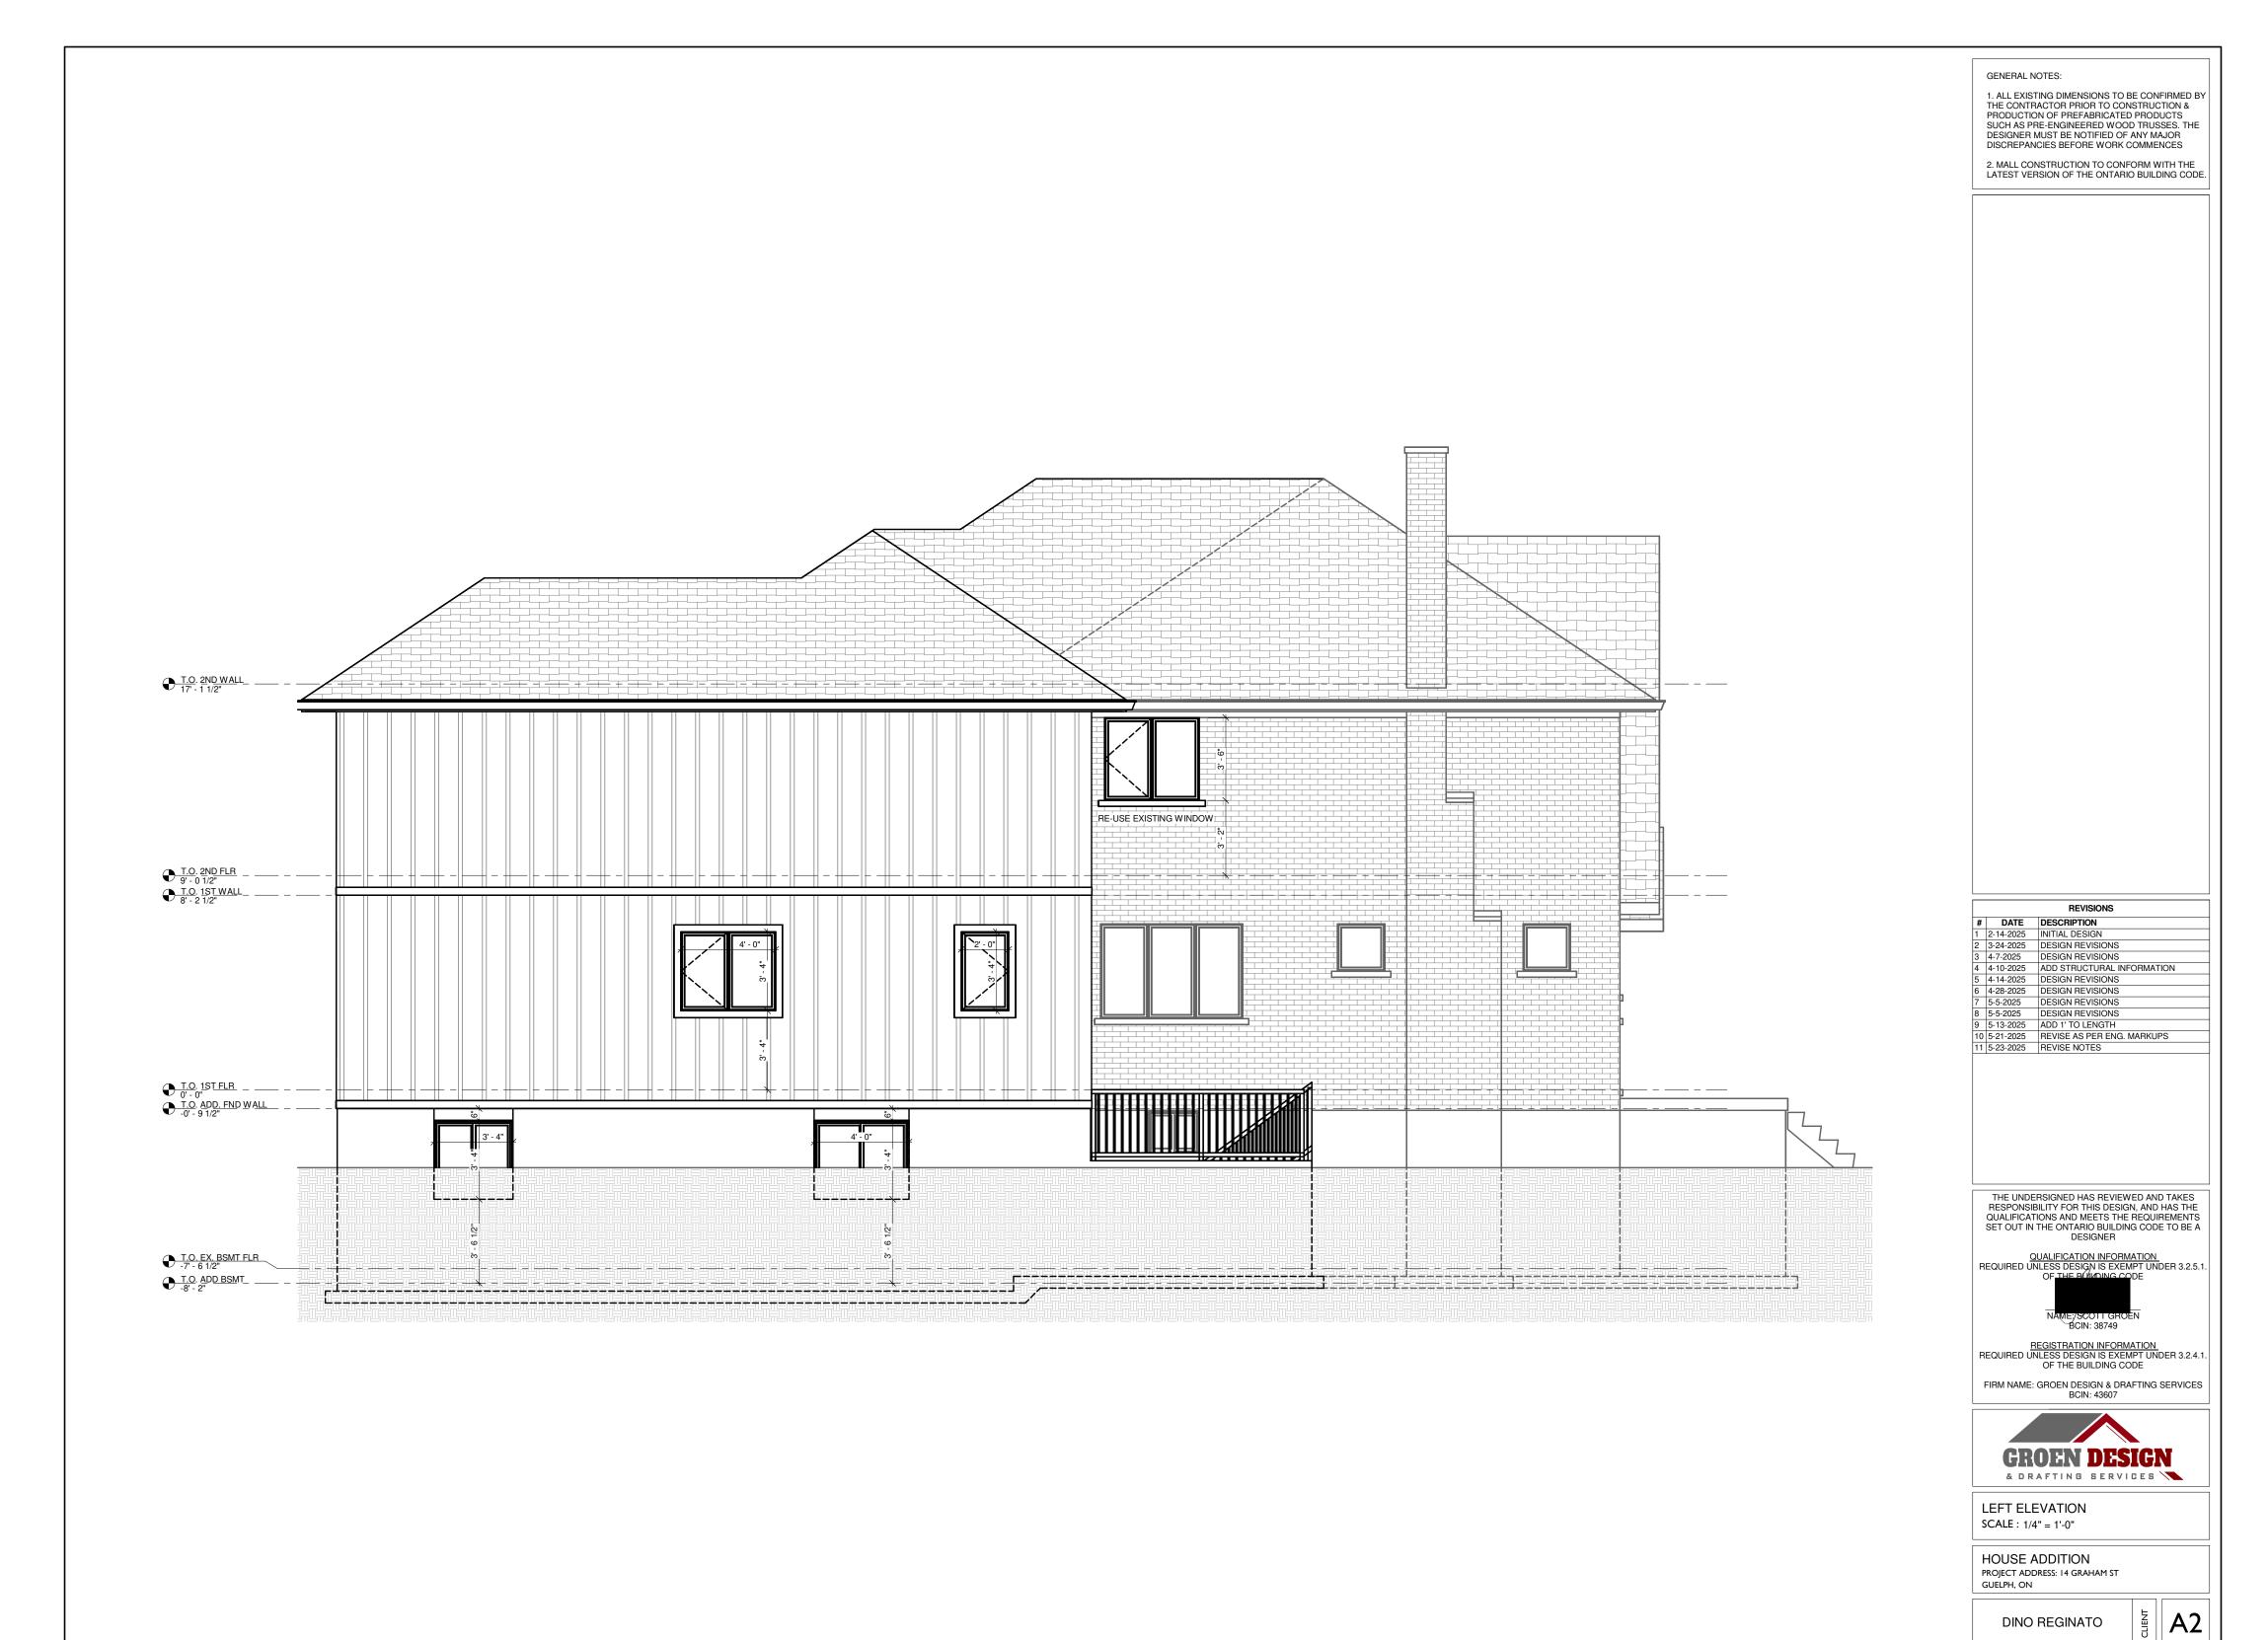

A7

 REVISIONS

 #
 DATE
 DESCRIPTION

 1
 2-14-2025
 INITIAL DESIGN

 2
 3-24-2025
 DESIGN REVISIONS

 3
 4-7-2025
 DESIGN REVISIONS

 4
 4-10-2025
 DESIGN REVISIONS

 4
 4-10-2025
 DESIGN REVISIONS

 6
 4-28-2025
 DESIGN REVISIONS

 6
 4-28-2025
 DESIGN REVISIONS

 7
 5-5-2025
 DESIGN REVISIONS

 8
 5-5-2025
 DESIGN REVISIONS

 9
 5-13-2025
 ADD 1' TO LENGTH

 10
 5-21-2025
 REVISE AS PER ENG. MARKUPS

 11
 5-23-2025
 REVISE NOTES