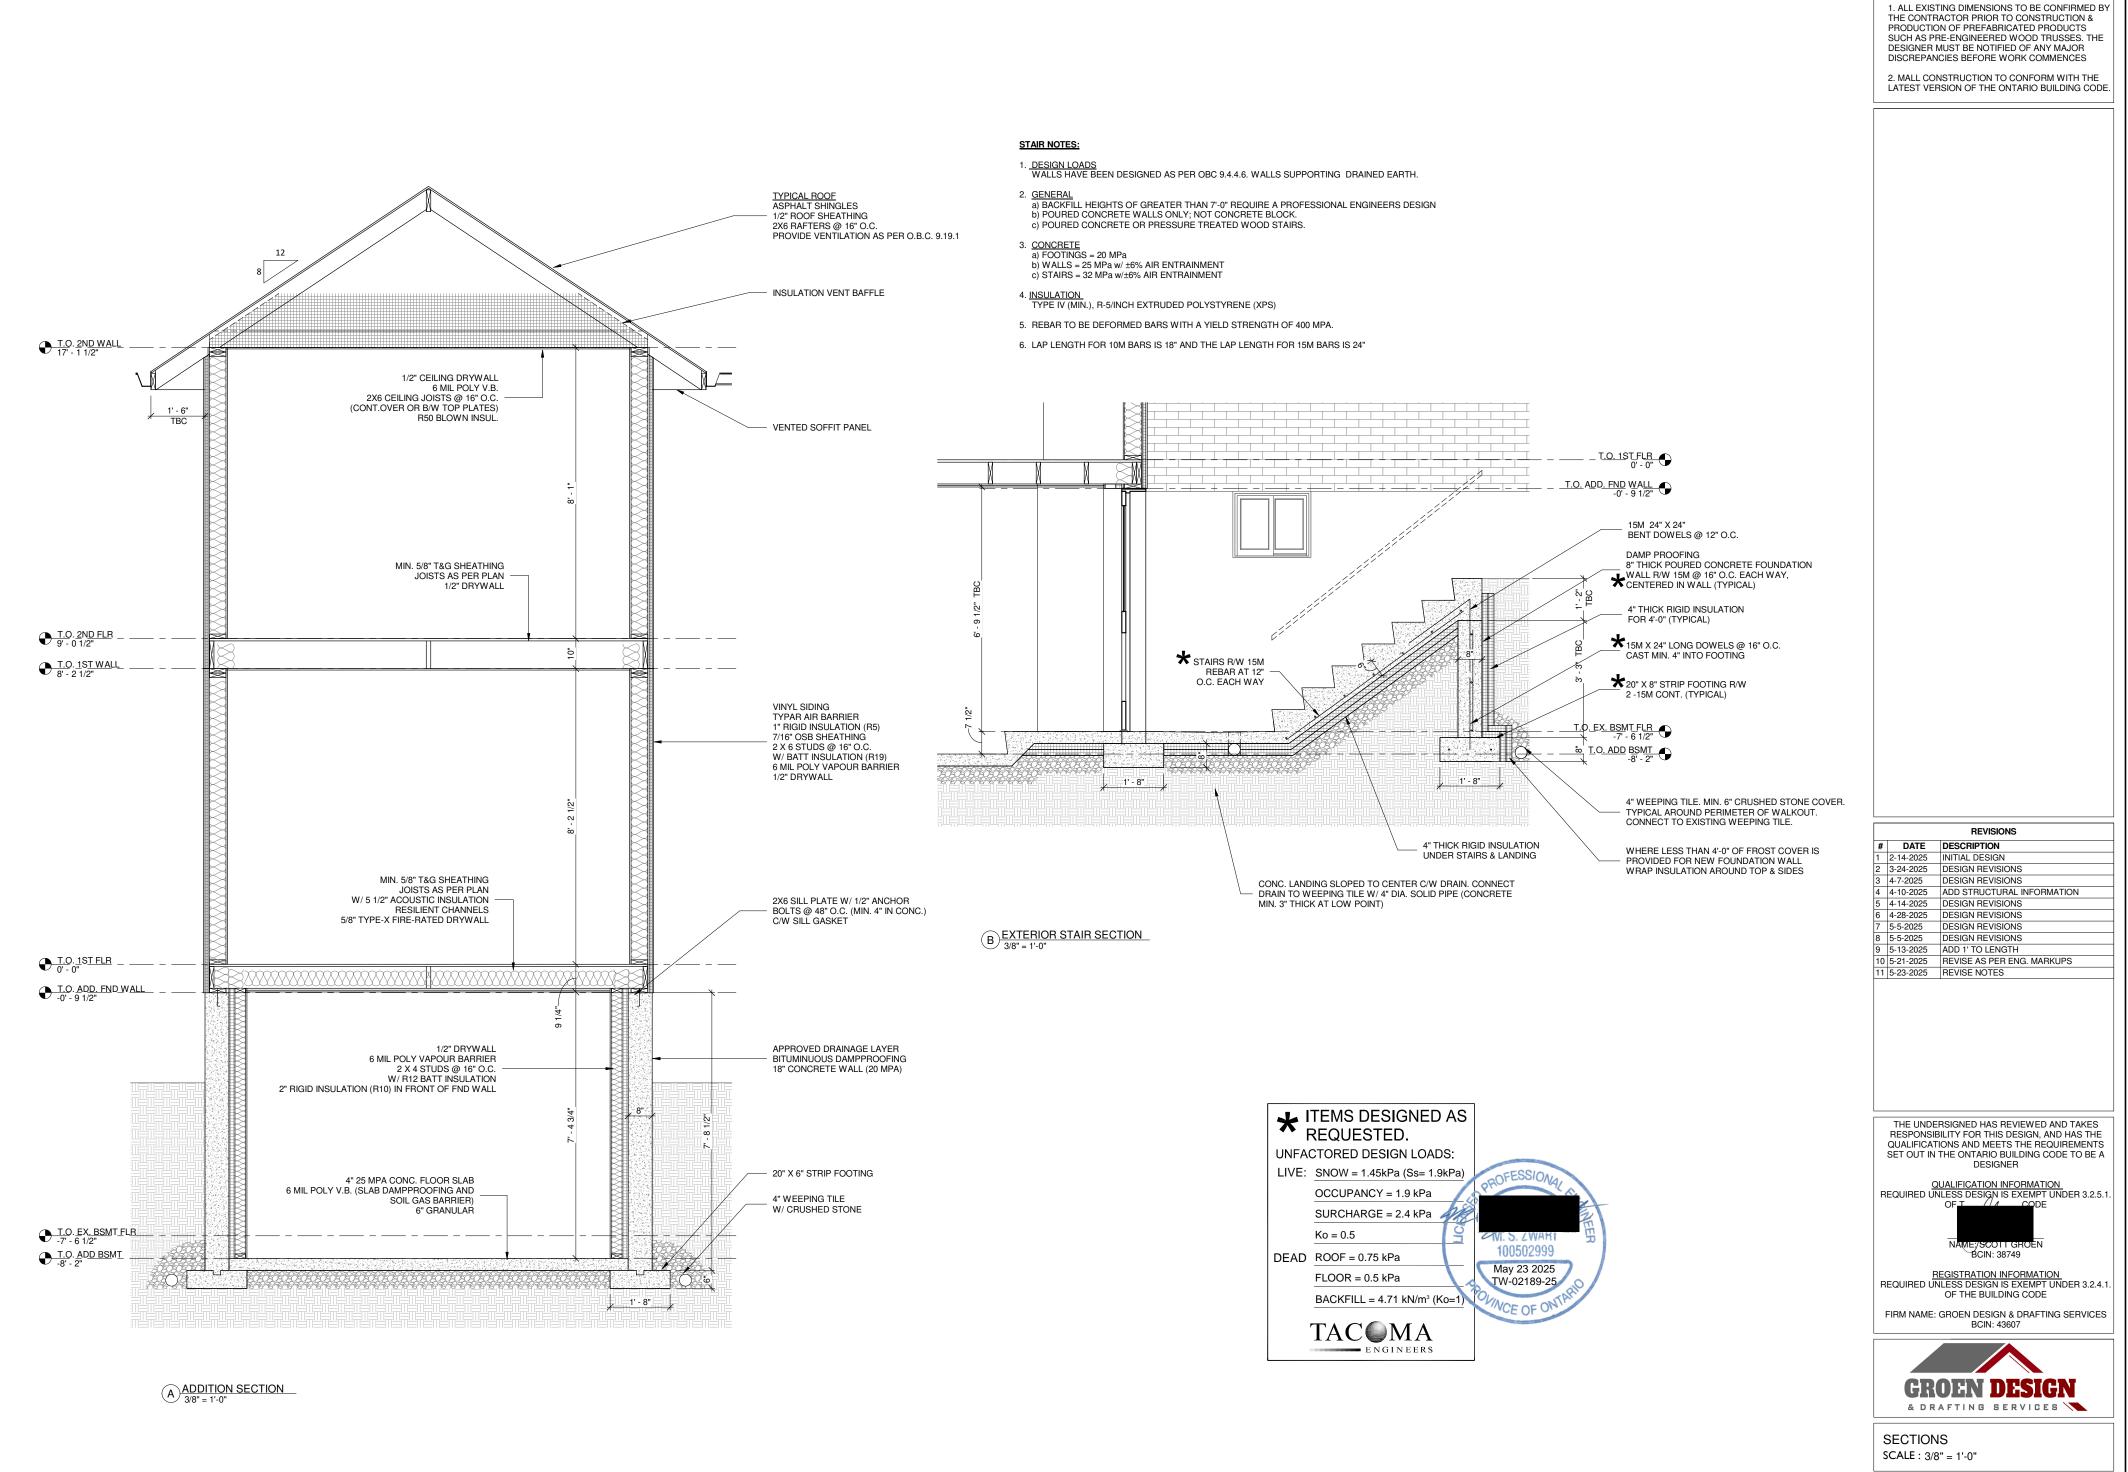

2. MALL CONSTRUCTION TO CONFORM WITH THE LATEST VERSION OF THE ONTARIO BUILDING CODE.

1. ALL EXISTING DIMENSIONS TO BE CONFIRMED BY THE CONTRACTOR PRIOR TO CONSTRUCTION & PRODUCTION OF PREFABRICATED PRODUCTS SUCH AS PRE-ENGINEERED WOOD TRUSSES. THE DESIGNER MUST BE NOTIFIED OF ANY MAJOR DISCREPANCIES BEFORE WORK COMMENCES

1. ALL EXISTING DIMENSIONS TO BE CONFIRMED BY

2. MALL CONSTRUCTION TO CONFORM WITH THE LATEST VERSION OF THE ONTARIO BUILDING CODE.

THE CONTRACTOR PRIOR TO CONSTRUCTION & PRODUCTION OF PREFABRICATED PRODUCTS SUCH AS PRE-ENGINEERED WOOD TRUSSES. THE DESIGNER MUST BE NOTIFIED OF ANY MAJOR DISCREPANCIES BEFORE WORK COMMENCES

GENERAL NOTES: 1. ALL EXISTING DIMENSIONS TO BE CONFIRMED BY

PLAN LEGEND

INTERCONNECTED SMOKE ALARM C/W VISUAL SIGNALING COMPONENT  $\bigcirc$ NEW WALL CARBON MONOXIDE ALARM

REVISIONS

THE UNDERSIGNED HAS REVIEWED AND TAKES RESPONSIBILITY FOR THIS DESIGN, AND HAS THE QUALIFICATIONS AND MEETS THE REQUIREMENTS SET OUT IN THE ONTARIO BUILDING CODE TO BE A DESIGNER