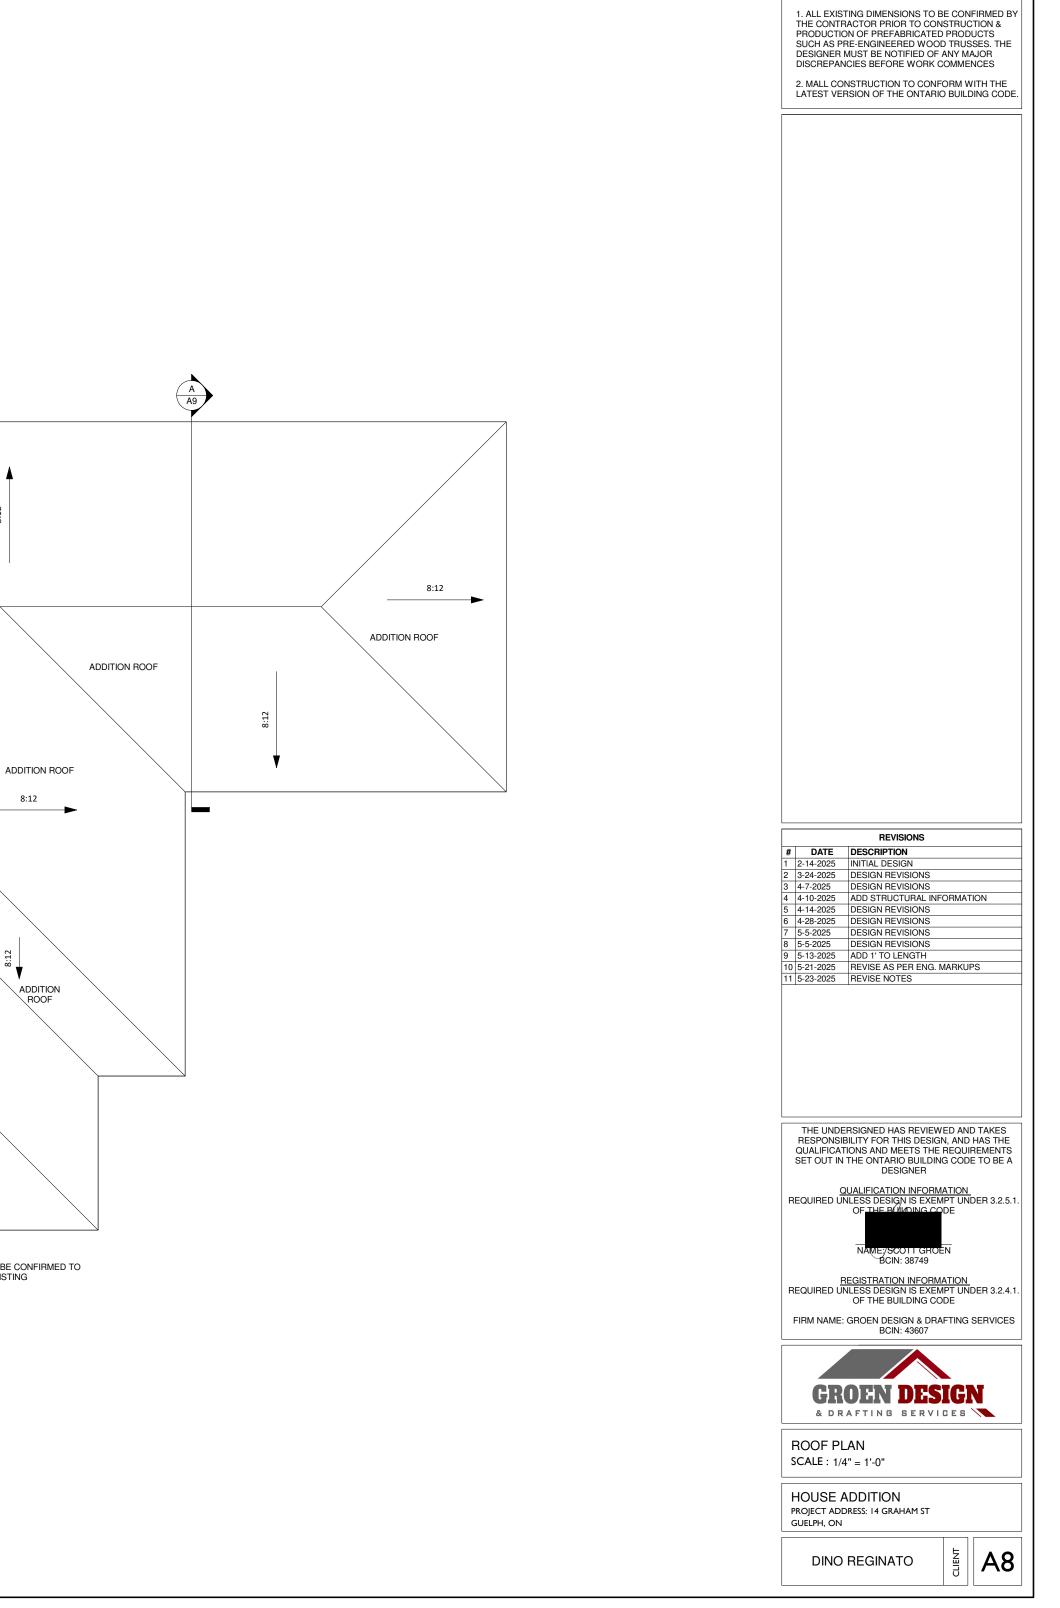

2. MALL CONSTRUCTION TO CONFORM WITH THE LATEST VERSION OF THE ONTARIO BUILDING CODE.

1. ALL EXISTING DIMENSIONS TO BE CONFIRMED BY THE CONTRACTOR PRIOR TO CONSTRUCTION & PRODUCTION OF PREFABRICATED PRODUCTS SUCH AS PRE-ENGINEERED WOOD TRUSSES. THE DESIGNER MUST BE NOTIFIED OF ANY MAJOR DISCREPANCIES BEFORE WORK COMMENCES