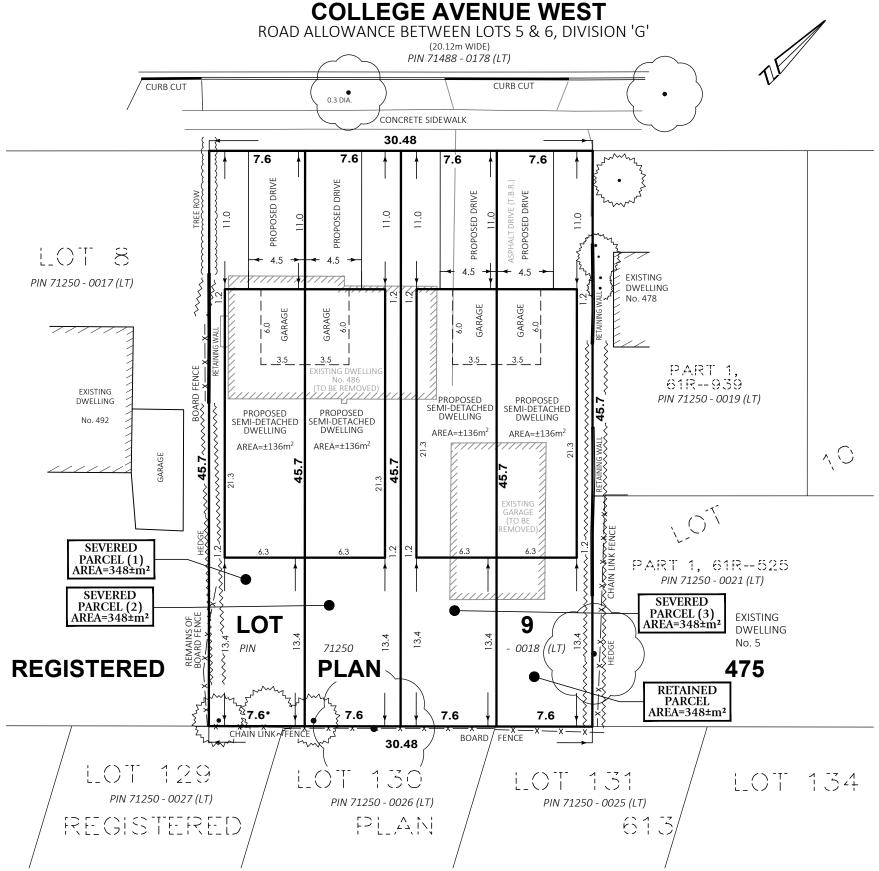

## SEVERANCE SKETCH **ALL OF LOT 9 REGISTERED PLAN 475 CITY OF GUELPH COUNTY OF WELLINGTON**

SCALE 1:300 0 5 10 15 meters VAN HARTEN SURVEYING INC.

## **NOTES:**

Garage (Table 5.9, Row 1)

- THIS IS NOT A PLAN OF SURVEY AND SHOULD NOT BE USED FOR REAL ESTATE TRANSFERS OR MORTGAGES.
- SUBJECT LANDS ARE ZONED RESIDENTIAL (RL.1).
- SUBJECT LANDS HAVE AN OFFICIAL PLAN DESIGNATION OF LOW DENSITY RESIDENTIAL.
- DISTANCES ON THIS PLAN ARE SHOWN IN METRES AND CAN BE CONVERTED TO FEET BY DIVIDING BY 0.3048.
- DIMENSIONS ON THIS SKETCH ARE APPROXIMATE AND HAVE NOT BEEN VERIFIED BY SURVEY.

THIS SKETCH WAS PREPARED ON THE 6th DAY OF JUNE, 2025

ONTARIO LAND SURVEYOR

| ZONING DESIGNATION: RESIDENTIAL RL.1 - SEMI-DETACHED DWELLINGS |                                   |            |            |            |           |    |  |
|----------------------------------------------------------------|-----------------------------------|------------|------------|------------|-----------|----|--|
| ITEM                                                           | RL.1 - SEMI-DETACHED DWELLING     | SEVERED    | SEVERED    | SEVERED    | RETAINED  | Г  |  |
| ITEIVI                                                         | RL.1 - SEIVII-DETACHED DWELLING   | PARCEL (1) | PARCEL (2) | PARCEL (3) | PARCEL    |    |  |
| MINIMUM Lot Area                                               | 230m²                             | 348m²      | 348m²      | 348m²      | 348m²     |    |  |
| MINIMUM Lot Frontage                                           | 7.5m                              | 7.6m       | 7.6m       | 7.6m       | 7.6m      |    |  |
| MINIMUM Front Yard                                             | 6.0m                              | 11.0m      | 11.0m      | 11.0m      | 11.0m     |    |  |
|                                                                | 1.2m / 0m along the common lot    |            |            |            |           | l  |  |
| MINIMUM Interior Side Yard                                     | line of semi-detached dwellings   | 1.2m / 0m  | 0m / 1.2m  | 1.2m / 0m  | 0m / 1.2m |    |  |
|                                                                | 7.5m or 20% of lot depth,         |            |            |            |           | Г  |  |
| MINIMUM Rear Yard                                              | whichever is less                 | 13.4m      | 13.4m      | 13.4m      | 13.4m     |    |  |
| MINIMUM Driveway Width (Section                                |                                   |            |            |            |           | ⊢  |  |
| 5.11.3.d)                                                      | Minimum of 3.0m                   | 4.5m       | 4.5m       | 4.5m       | 4.5m      |    |  |
| MAXIMUM Driveway Width (Table                                  | 60% of the lot frontage (4.5m) or |            |            |            |           | H  |  |
| 5.10, Row 1)                                                   | 5.0m, whichever is less           | 4.5m       | 4.5m       | 4.5m       | 4.5m      | D  |  |
| MINIMUM Garage Floor Area -                                    |                                   |            |            |            |           | Jı |  |
| Table 5.2.1, Additional Regulation 1                           | 20m²                              | 21m²       | 21m²       | 21m²       | 21m²      | G  |  |
| MAXIMUM Width of Attached                                      | 50% of the lot frontage (3.8m) or |            |            |            |           | 1  |  |
|                                                                |                                   |            |            |            |           |    |  |

5.0m, whichever is less

3.5m 3.5m 3.5m 3.5m

| <b>)</b>                               |    |                  |                      |                                 |  |  |
|----------------------------------------|----|------------------|----------------------|---------------------------------|--|--|
| Kitchener/Waterloc<br>Ph: 519-742-8371 | ·  |                  | 763                  | Orangeville<br>Ph: 519-940-4110 |  |  |
| www.vanharten.com info@vanharten.com   |    |                  |                      |                                 |  |  |
| DRAWN BY: S.J.                         | СН | ECKED BY: J.E.B. | PROJECT No. 34458-25 |                                 |  |  |
| Jun 5 2025 11:56:15 AM                 |    |                  |                      |                                 |  |  |